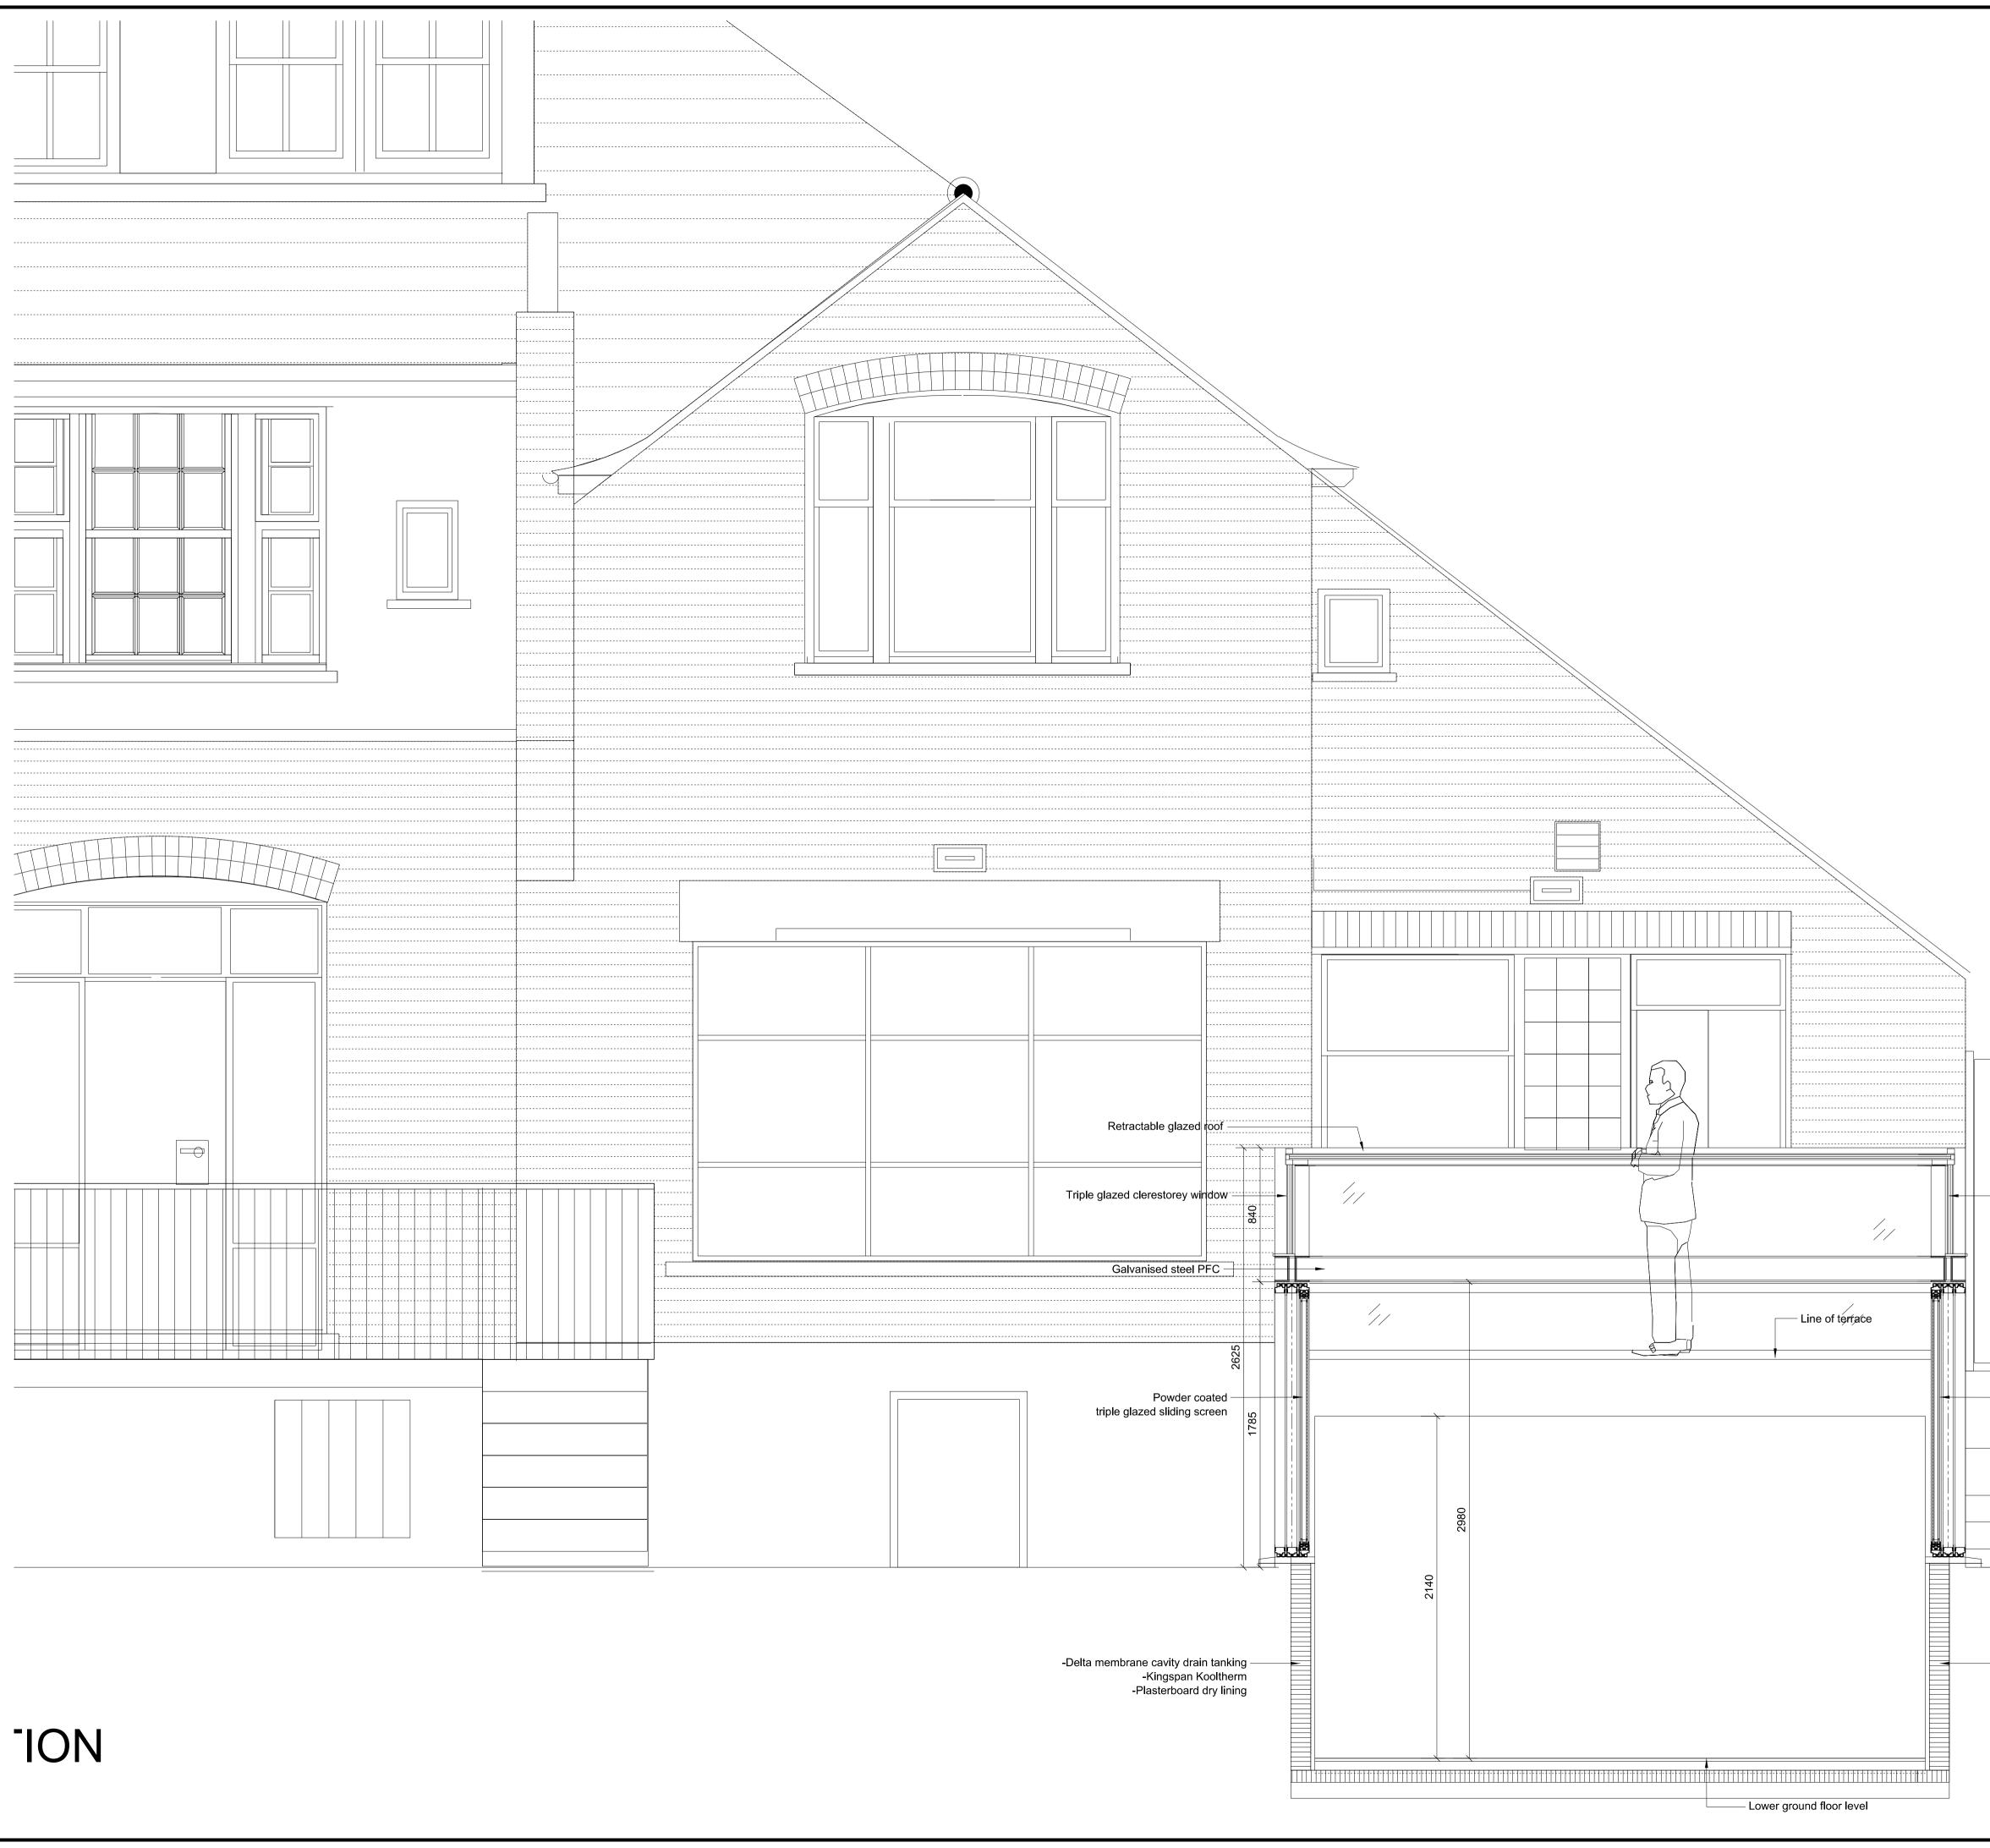

|                                                                                         |                                                                                                                      | This drawing may not be based on an accurate survey.<br>DMR do not accept responsibility for dimensions taken from this       |  |
|-----------------------------------------------------------------------------------------|----------------------------------------------------------------------------------------------------------------------|-------------------------------------------------------------------------------------------------------------------------------|--|
|                                                                                         | construction or production. All discr<br>must be reported to DMR for comm                                            |                                                                                                                               |  |
|                                                                                         | This drawing is to be read and checked in conjunction with engineer's and other specialist drawings & specifcations. |                                                                                                                               |  |
|                                                                                         | The drawing and the works depicted                                                                                   | The drawing and the works depicted are the copyright of this practice and may not be reproduced except by written permission. |  |
|                                                                                         | REV DATE DESCRIPTION                                                                                                 | BY CHKD                                                                                                                       |  |
|                                                                                         |                                                                                                                      |                                                                                                                               |  |
|                                                                                         |                                                                                                                      |                                                                                                                               |  |
|                                                                                         |                                                                                                                      |                                                                                                                               |  |
|                                                                                         |                                                                                                                      |                                                                                                                               |  |
|                                                                                         |                                                                                                                      |                                                                                                                               |  |
|                                                                                         |                                                                                                                      |                                                                                                                               |  |
|                                                                                         |                                                                                                                      |                                                                                                                               |  |
|                                                                                         |                                                                                                                      |                                                                                                                               |  |
|                                                                                         |                                                                                                                      |                                                                                                                               |  |
|                                                                                         |                                                                                                                      |                                                                                                                               |  |
|                                                                                         |                                                                                                                      |                                                                                                                               |  |
|                                                                                         |                                                                                                                      |                                                                                                                               |  |
|                                                                                         | 1:20 @ A1<br>0 0.2 0.4 0.6 0.8                                                                                       |                                                                                                                               |  |
|                                                                                         |                                                                                                                      |                                                                                                                               |  |
|                                                                                         |                                                                                                                      |                                                                                                                               |  |
| — Triple glazed clerestorey window                                                      |                                                                                                                      |                                                                                                                               |  |
|                                                                                         |                                                                                                                      |                                                                                                                               |  |
|                                                                                         |                                                                                                                      |                                                                                                                               |  |
| Powder coated triple glazed                                                             | de                                                                                                                   |                                                                                                                               |  |
| sliding screen                                                                          | de<br>matos<br>ryan                                                                                                  | 99-100 Turnmill Street<br>London EC1M 5QP<br>T 020 7336 0100<br>mail@dematosryan.co.uk                                        |  |
|                                                                                         | PROJECT NAME<br>6 HOLLYCROFT AVENU<br>LONDON NW3 7QL                                                                 | E                                                                                                                             |  |
|                                                                                         | TITLE<br>PROPOSED<br>SECTION AA                                                                                      |                                                                                                                               |  |
| -Delta membrane cavity drain tanking<br>-Kingspan Kooltherm<br>-Plasterboard dry lining | SCALE DATE                                                                                                           |                                                                                                                               |  |
|                                                                                         | 1:20 @A1 16.09.21<br>1:40 @A3<br>STATUS<br>PRELIMINIA                                                                |                                                                                                                               |  |
|                                                                                         |                                                                                                                      | REV                                                                                                                           |  |
|                                                                                         | 690_A_DRW_01_                                                                                                        | 005 P2                                                                                                                        |  |