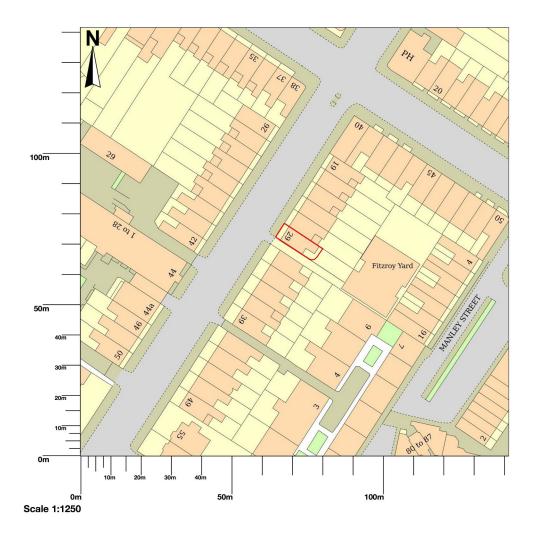

Map area bounded by: 528007,183872 528149,184014. Produced on 06 July 2022 from the OS National Geographic Database. Reproduction in whole or part is prohibited without the prior permission of Ordnance Survey. © Crown copyright 2022. Supplied by UKPlanningMaps.com a licensed OS partner (100054135). Unique plan reference: p2c/uk/821964/111173

PROJECT NUMBER 2207

2207

CLIENT NAME Frank Collings

PROJECT ADDRESS 29 Fitzroy Road NW1 8TP London

DRAWING NAME

DRAWING NUMBER 2207/PE/1250/001

SCALE 1:1250 @ DIN-A4

PURPOSE PLANNING REVISION A REVISION DATE 08.09.2022

ISSUE DATE 06.07.2022

N4 ARCHITECTURE Ltd

A: 95 Queen's Drive, N4 28E London T: +44 (0) 7841 039 551 E: claudia⊛n4architecture.co.uk W: www.n4architecture.co.uk