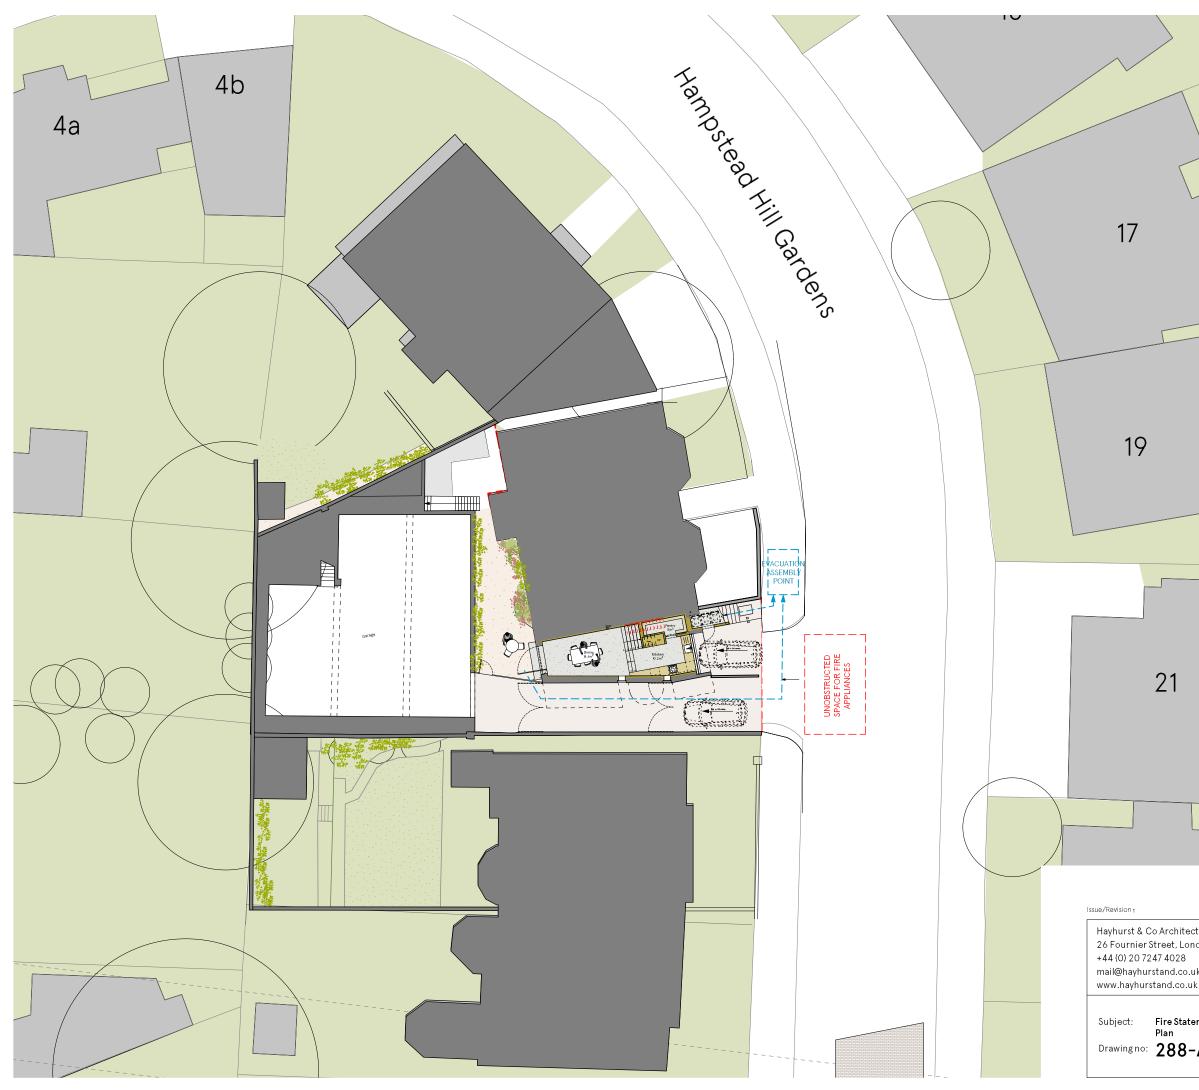

## **Fire Statement**

The property is an existing single dwelling and garage to rear. The proposals are for minor internal modifications to existing house and additional terrace to roof level. There is no change to the entrance and exit arrangement to the main house.

1. The indicative fire plan accompanying this statement identifies that the existing property has suitable space for fire appliances and evacuation, as required by London Plan Policy D12 A 1&2. The proposal makes no changes to these.

2. The designs will incorporate appropriate fire safety measures as required under the Building Regulations.

3. The designs are made so that they can be constructed in an appropriate way that minimise fire spread and that they can be constructed to current Building Regulations.

4. The designs make no changes to the existing means of escape and evacuation to the property. The strategy for evacuation to the existing dwelling is unchanged

5. The property is a private single dwelling. Firefighting equipment is not considered to be required or appropriate for the size and use of the existing dwelling.