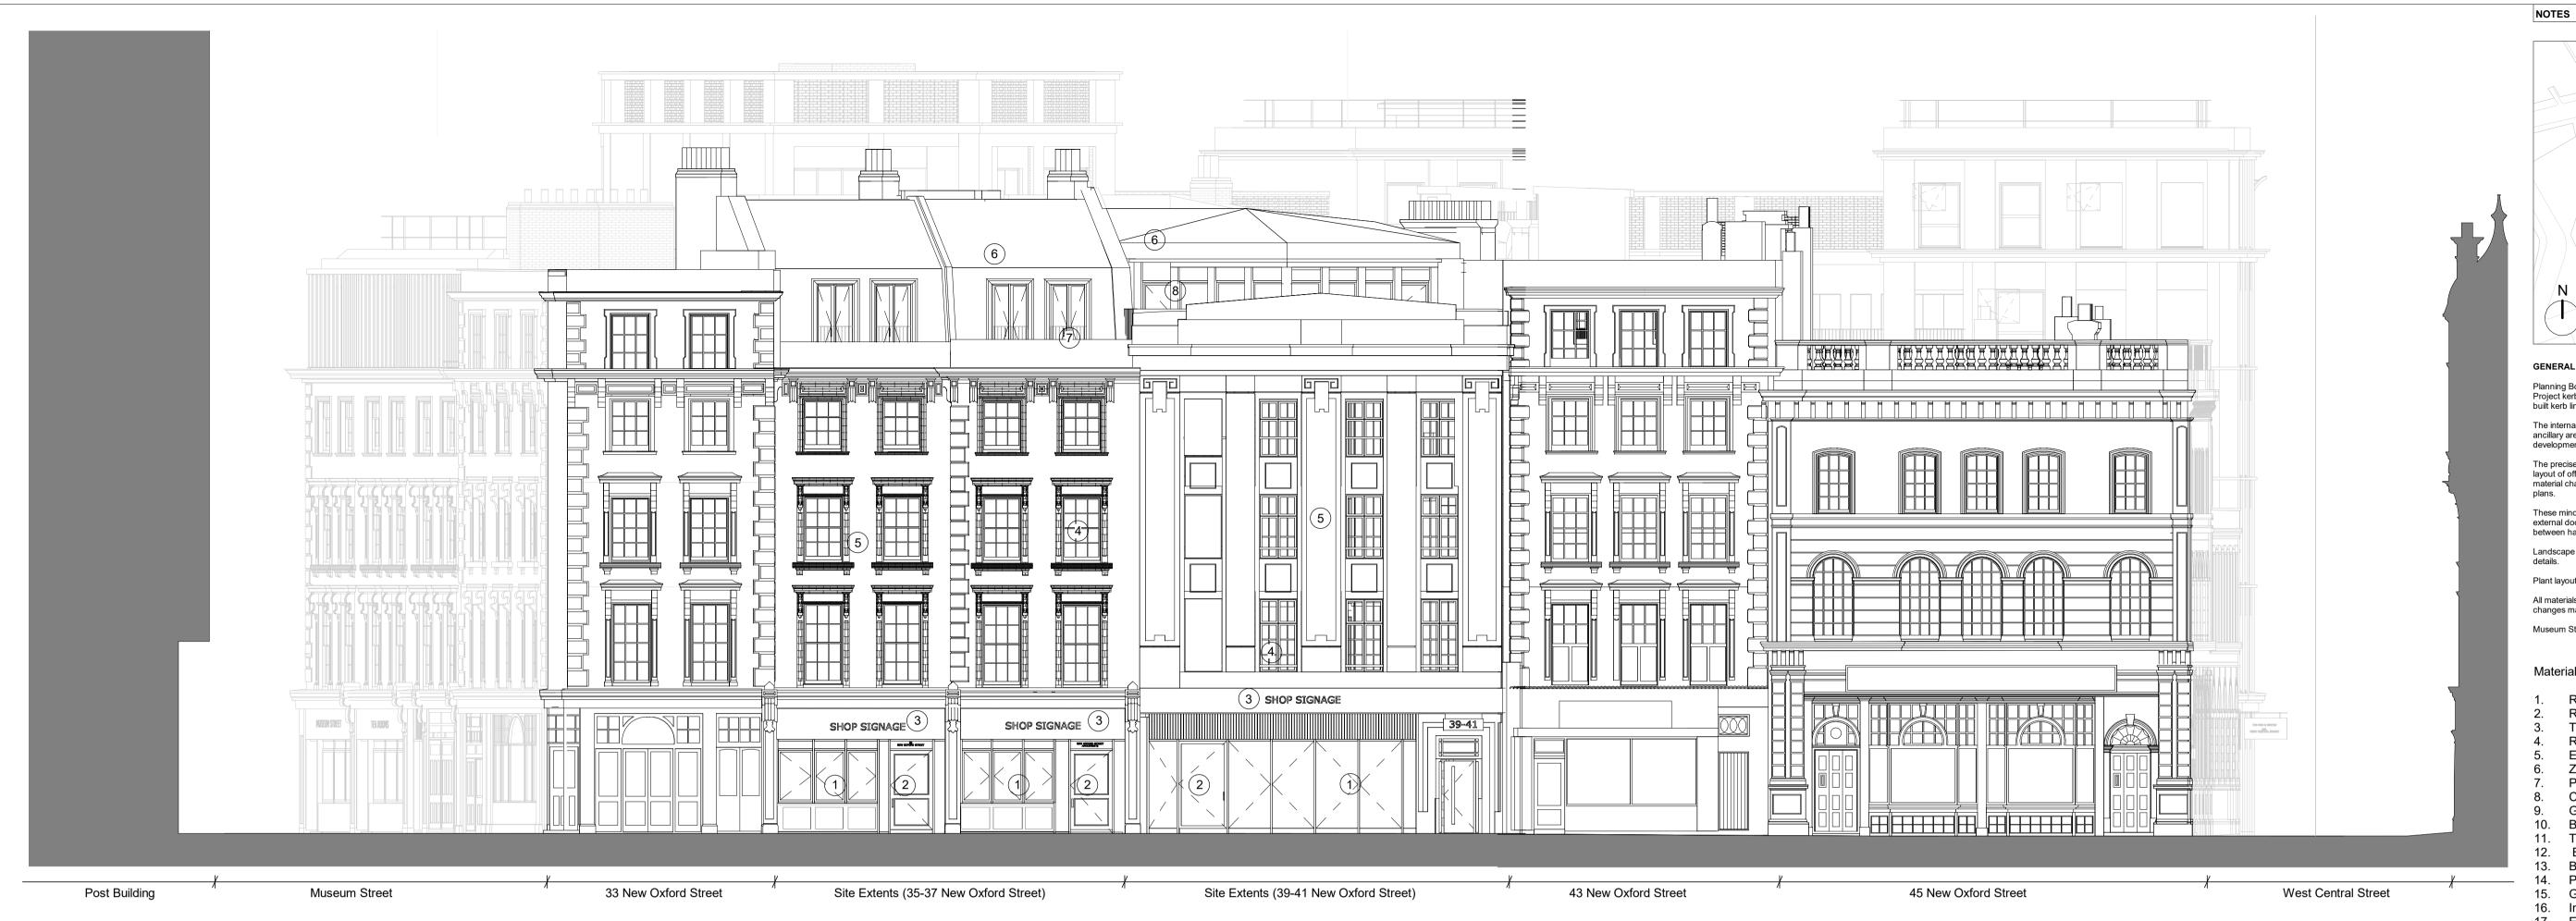

New Oxford Street - Proposed Elevation

1:100

MUSEUM STREET (3) TEA ROOMS Site Extents (1MS) West Central Street Site Extents (10-12 Museum Street) 33 New Oxford Street **New Oxford Street** 

Museum Street - Proposed Elevation

**GENERAL NOTES:** Planning Boundary shown is intended to align with proposed West End Project kerb extents along High Holborn. Post-submission amendment to asbuilt kerb line may be required.

The internal layouts within office floor space, residential apartments and ancillary areas of buildings are indicative and will be subject to design

## Materials Key

- Replacement Timber Shop Front
- Replacement Timber Retail Entrance
  Timber Signage Zone
  Replacement Heritage Style Sash Window Existing Facade: Repaired and repainted
- Zinc Standing Seam Cladding PPC metalwork: Colour Varies
- Curtain Walling: Colour Varies
- GRC Fin Extrusion with Backing Panel
- Bespoke PPC Guardrail
- Timber Door
- Brickwork
- Brickwork: Corbel Detail Pre-cast Brick Cornice
- **GRC Cladding**
- Insulated Render system and Deco profiles
- Existing Brickwork: Repaired and Repointed
- 18. Aluminium Casement Window. Colour Varies