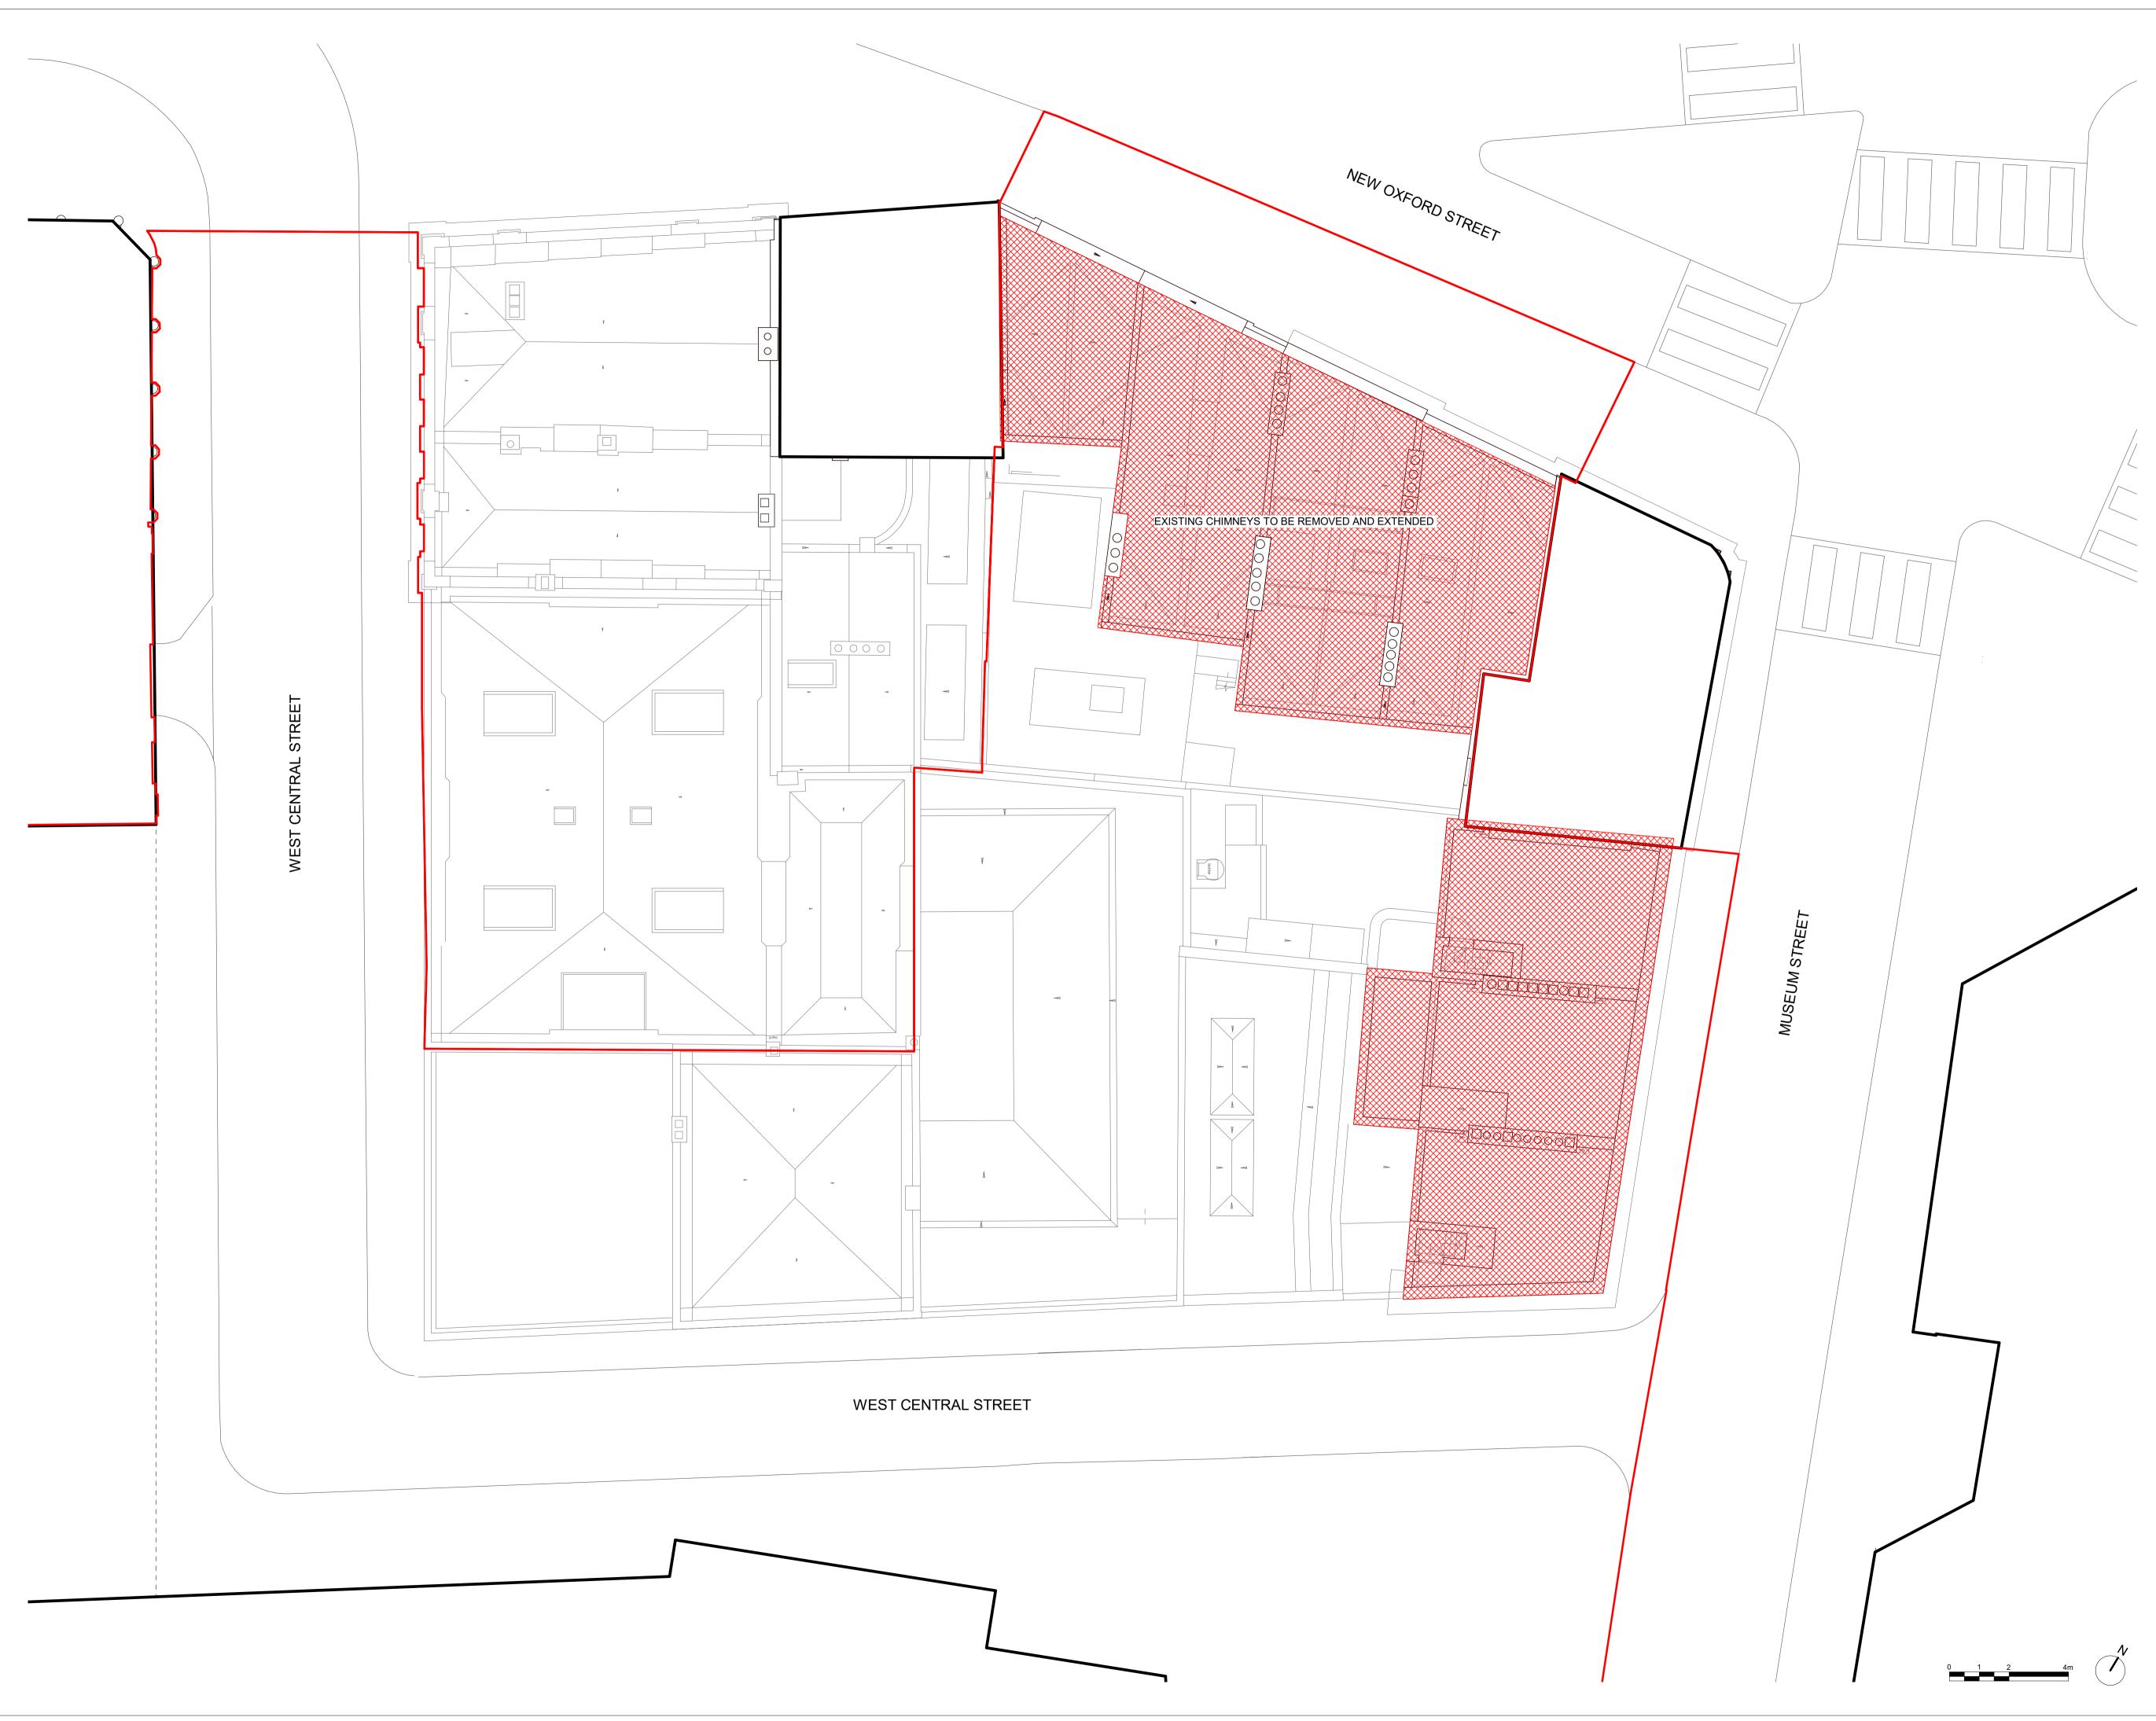

NOTES

| N                                                               |                                                                                                                                                                                                |
|-----------------------------------------------------------------|------------------------------------------------------------------------------------------------------------------------------------------------------------------------------------------------|
|                                                                 |                                                                                                                                                                                                |
| nning Bound                                                     | gs are for reference only - not for approval.<br>dary shown is intended to align with proposed West End<br>tents along High Holborn, and is based on available                                 |
| EY:                                                             | Planning Boundary                                                                                                                                                                              |
|                                                                 | Extent of Walls Demolition                                                                                                                                                                     |
| $\sim$                                                          | Extent of Demolition                                                                                                                                                                           |
|                                                                 | Extent of Demolition                                                                                                                                                                           |
|                                                                 | Extent of Existing Strip-out<br>* All fixtures and fittings are to be removed<br>** Floor finishes as part of strip-out, however existing slab<br>structure to be retained except where noted. |
|                                                                 | Existing structure removed and replaced                                                                                                                                                        |
|                                                                 | Existing window frame removed and replaced                                                                                                                                                     |
|                                                                 | Existing window frame removed &                                                                                                                                                                |
|                                                                 | structural opening increased to add new window/ door size                                                                                                                                      |
|                                                                 | New structural opening in the existing facade for new door/<br>window                                                                                                                          |
|                                                                 | Existing window frame demolished and structural opening closed                                                                                                                                 |
| - 22<br>P<br>rev date                                           |                                                                                                                                                                                                |
| 357 Kenn<br>T 020 7<br>F 020 7<br>E info@<br>W www.c<br>project | son Lane London SE11 5QY<br>703 3555<br>703 3890<br>odsdha.co.uk<br>dsdha.co.uk                                                                                                                |
| Street                                                          | um Street and West Central                                                                                                                                                                     |
| drawing title<br>WCS - Demolition Plan - Fourth Floor           |                                                                                                                                                                                                |
| drawn<br>Author<br>drawing                                      | size date scale   A1 22/03/21 1 : 100   number revision                                                                                                                                        |
| 295B P10.305 A                                                  |                                                                                                                                                                                                |
|                                                                 |                                                                                                                                                                                                |
|                                                                 | E FROM THIS DRAWING CHECK DIMENSIONS ON SITE                                                                                                                                                   |
|                                                                 |                                                                                                                                                                                                |