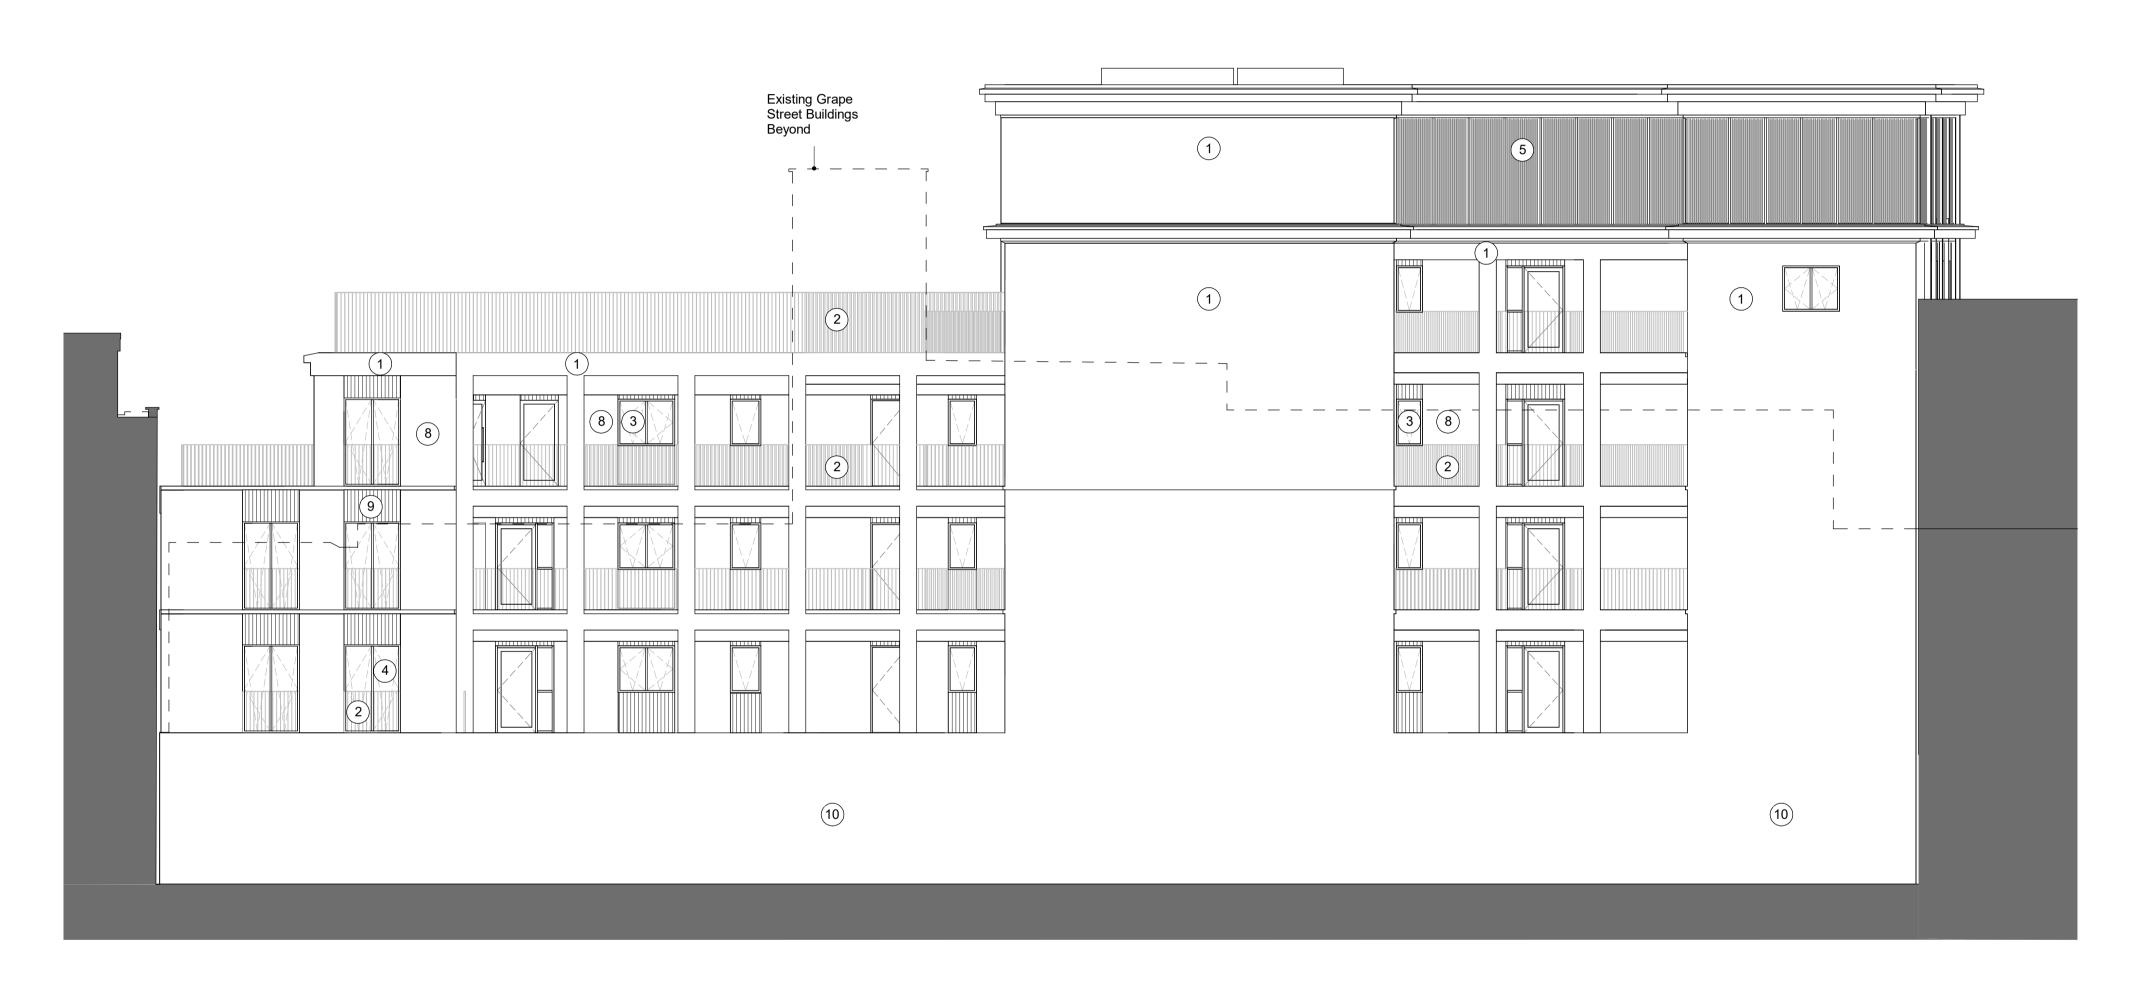

Existing Buildings Site Extents (Vine Lane Building) Existing Buildings

Vine Lane Building - Proposed West Elevation

1:100

NOTES

### Materials Key

- Pigmented precast concrete facade
   Metal balustrading
   Tilt & turn openable windows
   Full height tilt & turn openable windows
   Precast concrete piers with corrugated aluminium infill
   Architectural metal screen
   Full height glazing
   Brick faced GRC panel
   Corrugated Perforated Metal Screen
   Blockwork along party wall

### **Museum Street and West Central Street**

London, WC1A 1JR

drawing title

Vine Lane Building Proposed West Elevation

| drawn siz      | е | date     | scale    |  |
|----------------|---|----------|----------|--|
| Author A1      |   | 05/26/22 | 1 : 100  |  |
| drawing number |   |          | revision |  |
| 295A -P30.122  |   |          | А        |  |