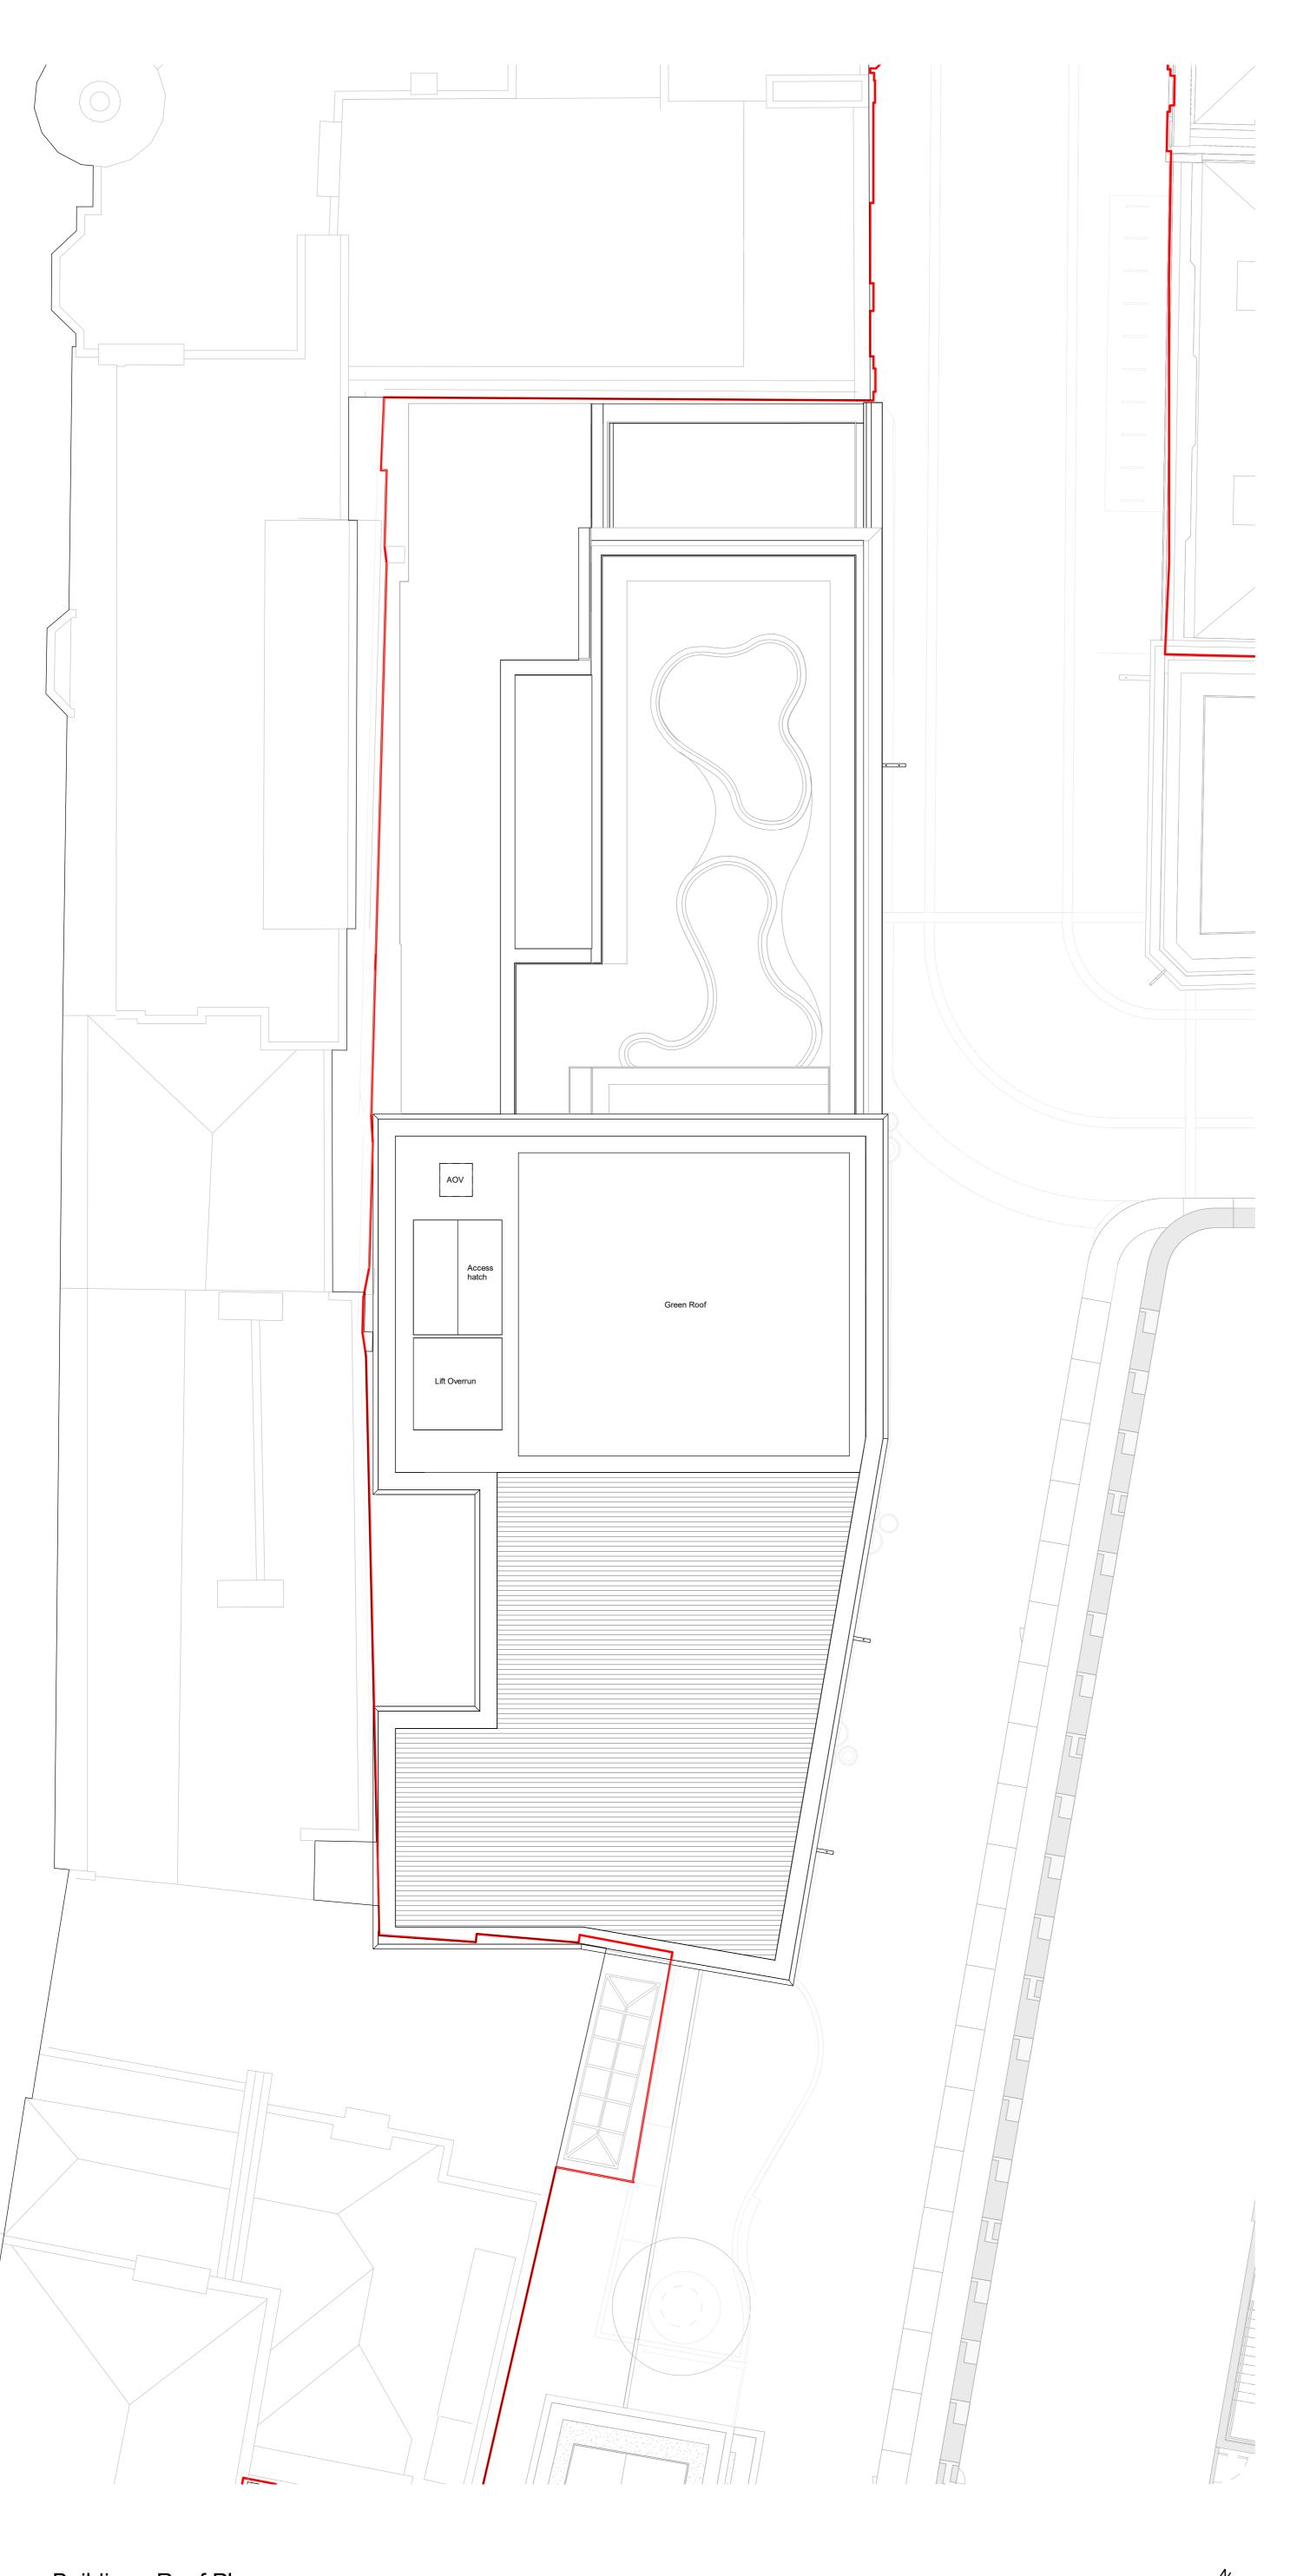

NOTES

Planning Boundary shown is intended to align with proposed West End Project kerb extents along High Holborn. Post-submission amendment to asbuilt kerb line may be required.

The internal layouts within office floor space, residential apartments and ancillary areas of buildings are indicative and will be subject to design development.

Plant layouts are indicative only.

All materials shown or highlighted are indicative only and may be subject to changes made during detailed design development.

Museum Street landscape proposals are indicative.

----- Planning Boundary

A 01/06/22 - 22/03/21

Issued For Planning Addendum Issued For Planning

rev date author / check comments

T 020 7703 3555 F 020 7703 3890

E info@dsdha.co.uk W www.dsdha.co.uk

project

**Museum Street and West Central Street** 

London, WC1A 1JR drawing title

Vine Lane Building Proposed Roof Plan

| drawn                                                | size            | date                                            | scale    |
|------------------------------------------------------|-----------------|-------------------------------------------------|----------|
| MOH/TY                                               | A1              | 06/01/22                                        | 1 : 100  |
| drawing number                                       |                 |                                                 | revision |
| 295A -P20.166                                        |                 |                                                 | А        |
| REPORT DISCREPA<br>DO NOT SCALE FR<br>COPYRIGHT DSDH | OM THIS DRAWING | USE LATEST REVISION<br>CHECK DIMENSIONS ON SITE |          |