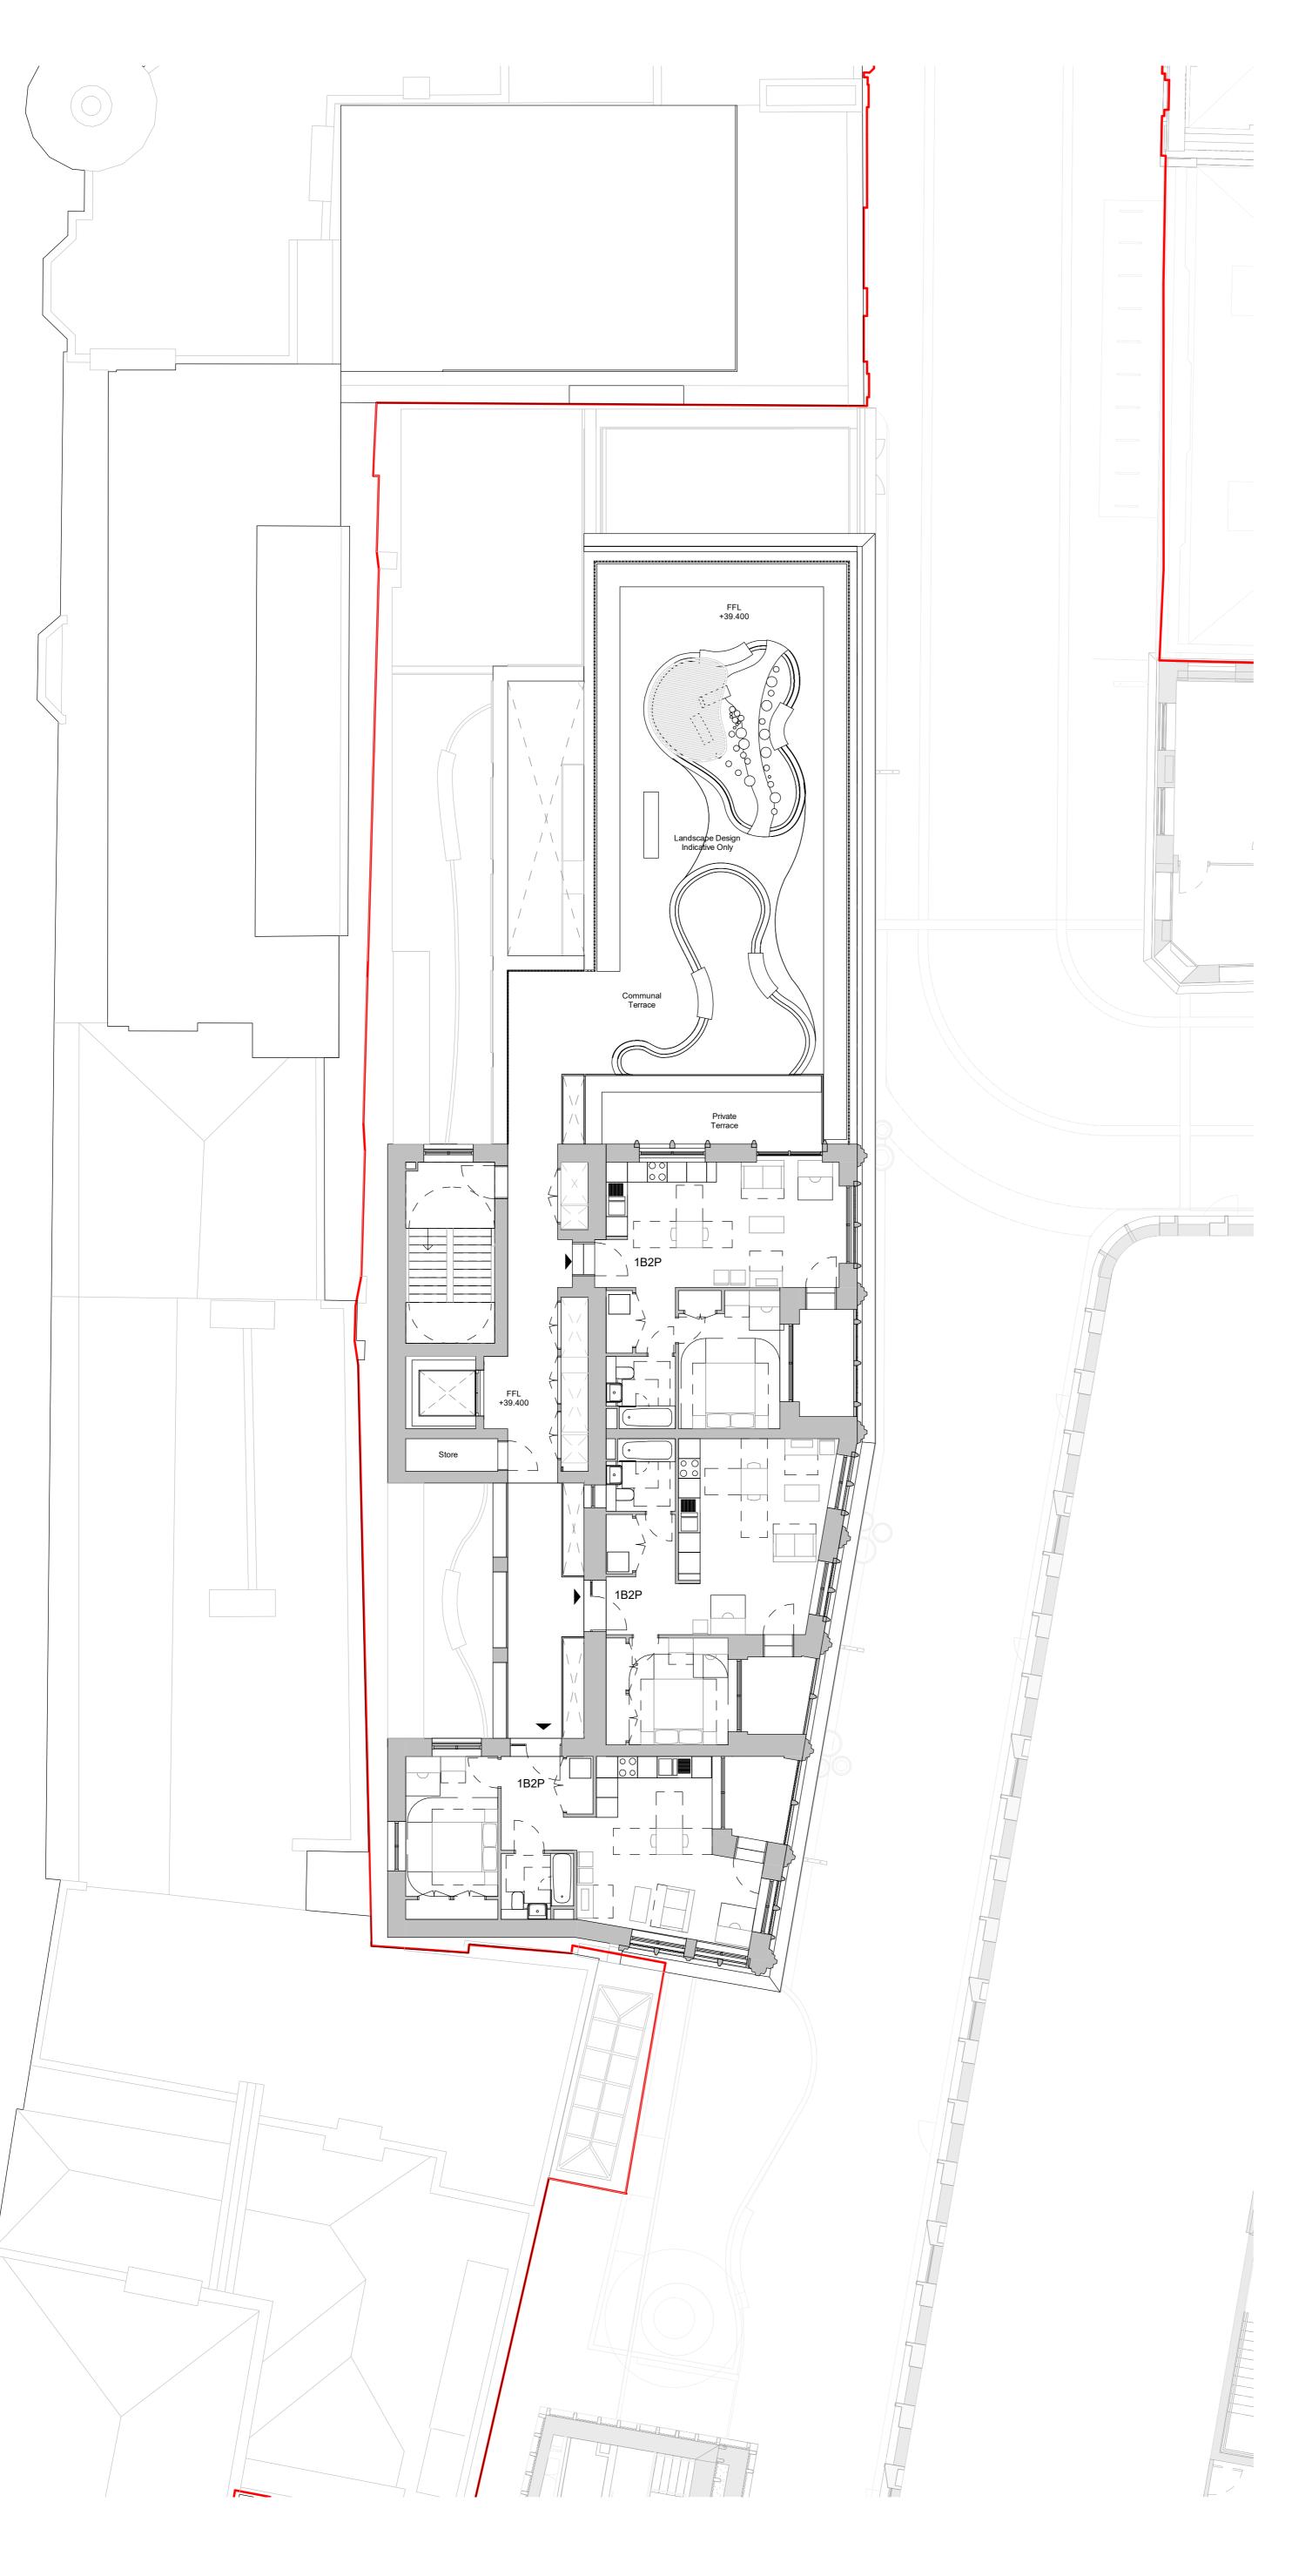

NOTES

**GENERAL NOTES:** 

Planning Boundary shown is intended to align with proposed West End Project kerb extents along High Holborn. Post-submission amendment to asbuilt kerb line may be required.

The internal layouts within office floor space, residential apartments and ancillary areas of buildings are indicative and will be subject to design development.

The precise location of walls, internal doors, columns, risers and the detailed layout of office, bathroom and kitchen areas will be the subject of non-material changes and may vary from the internal layouts set out in these

These minor alterations will not affect the position and arrangements of external doors and windows nor will they affect the relative relationship between habitable rooms and windows.

Landscape proposals are indicative only, refer to Landscape drawings for details.

Plant layouts are indicative only.

All materials shown or highlighted are indicative only and may be subject to changes made during detailed design development.

Museum Street landscape proposals are indicative.

## rev date author / check comments

T 020 7703 3555

F 020 7703 3890

E info@dsdha.co.uk W www.dsdha.co.uk

project

**Museum Street and West Central Street** 

London, WC1A 1JR drawing title

Vine Lane Building Proposed Fourth Floor Plan