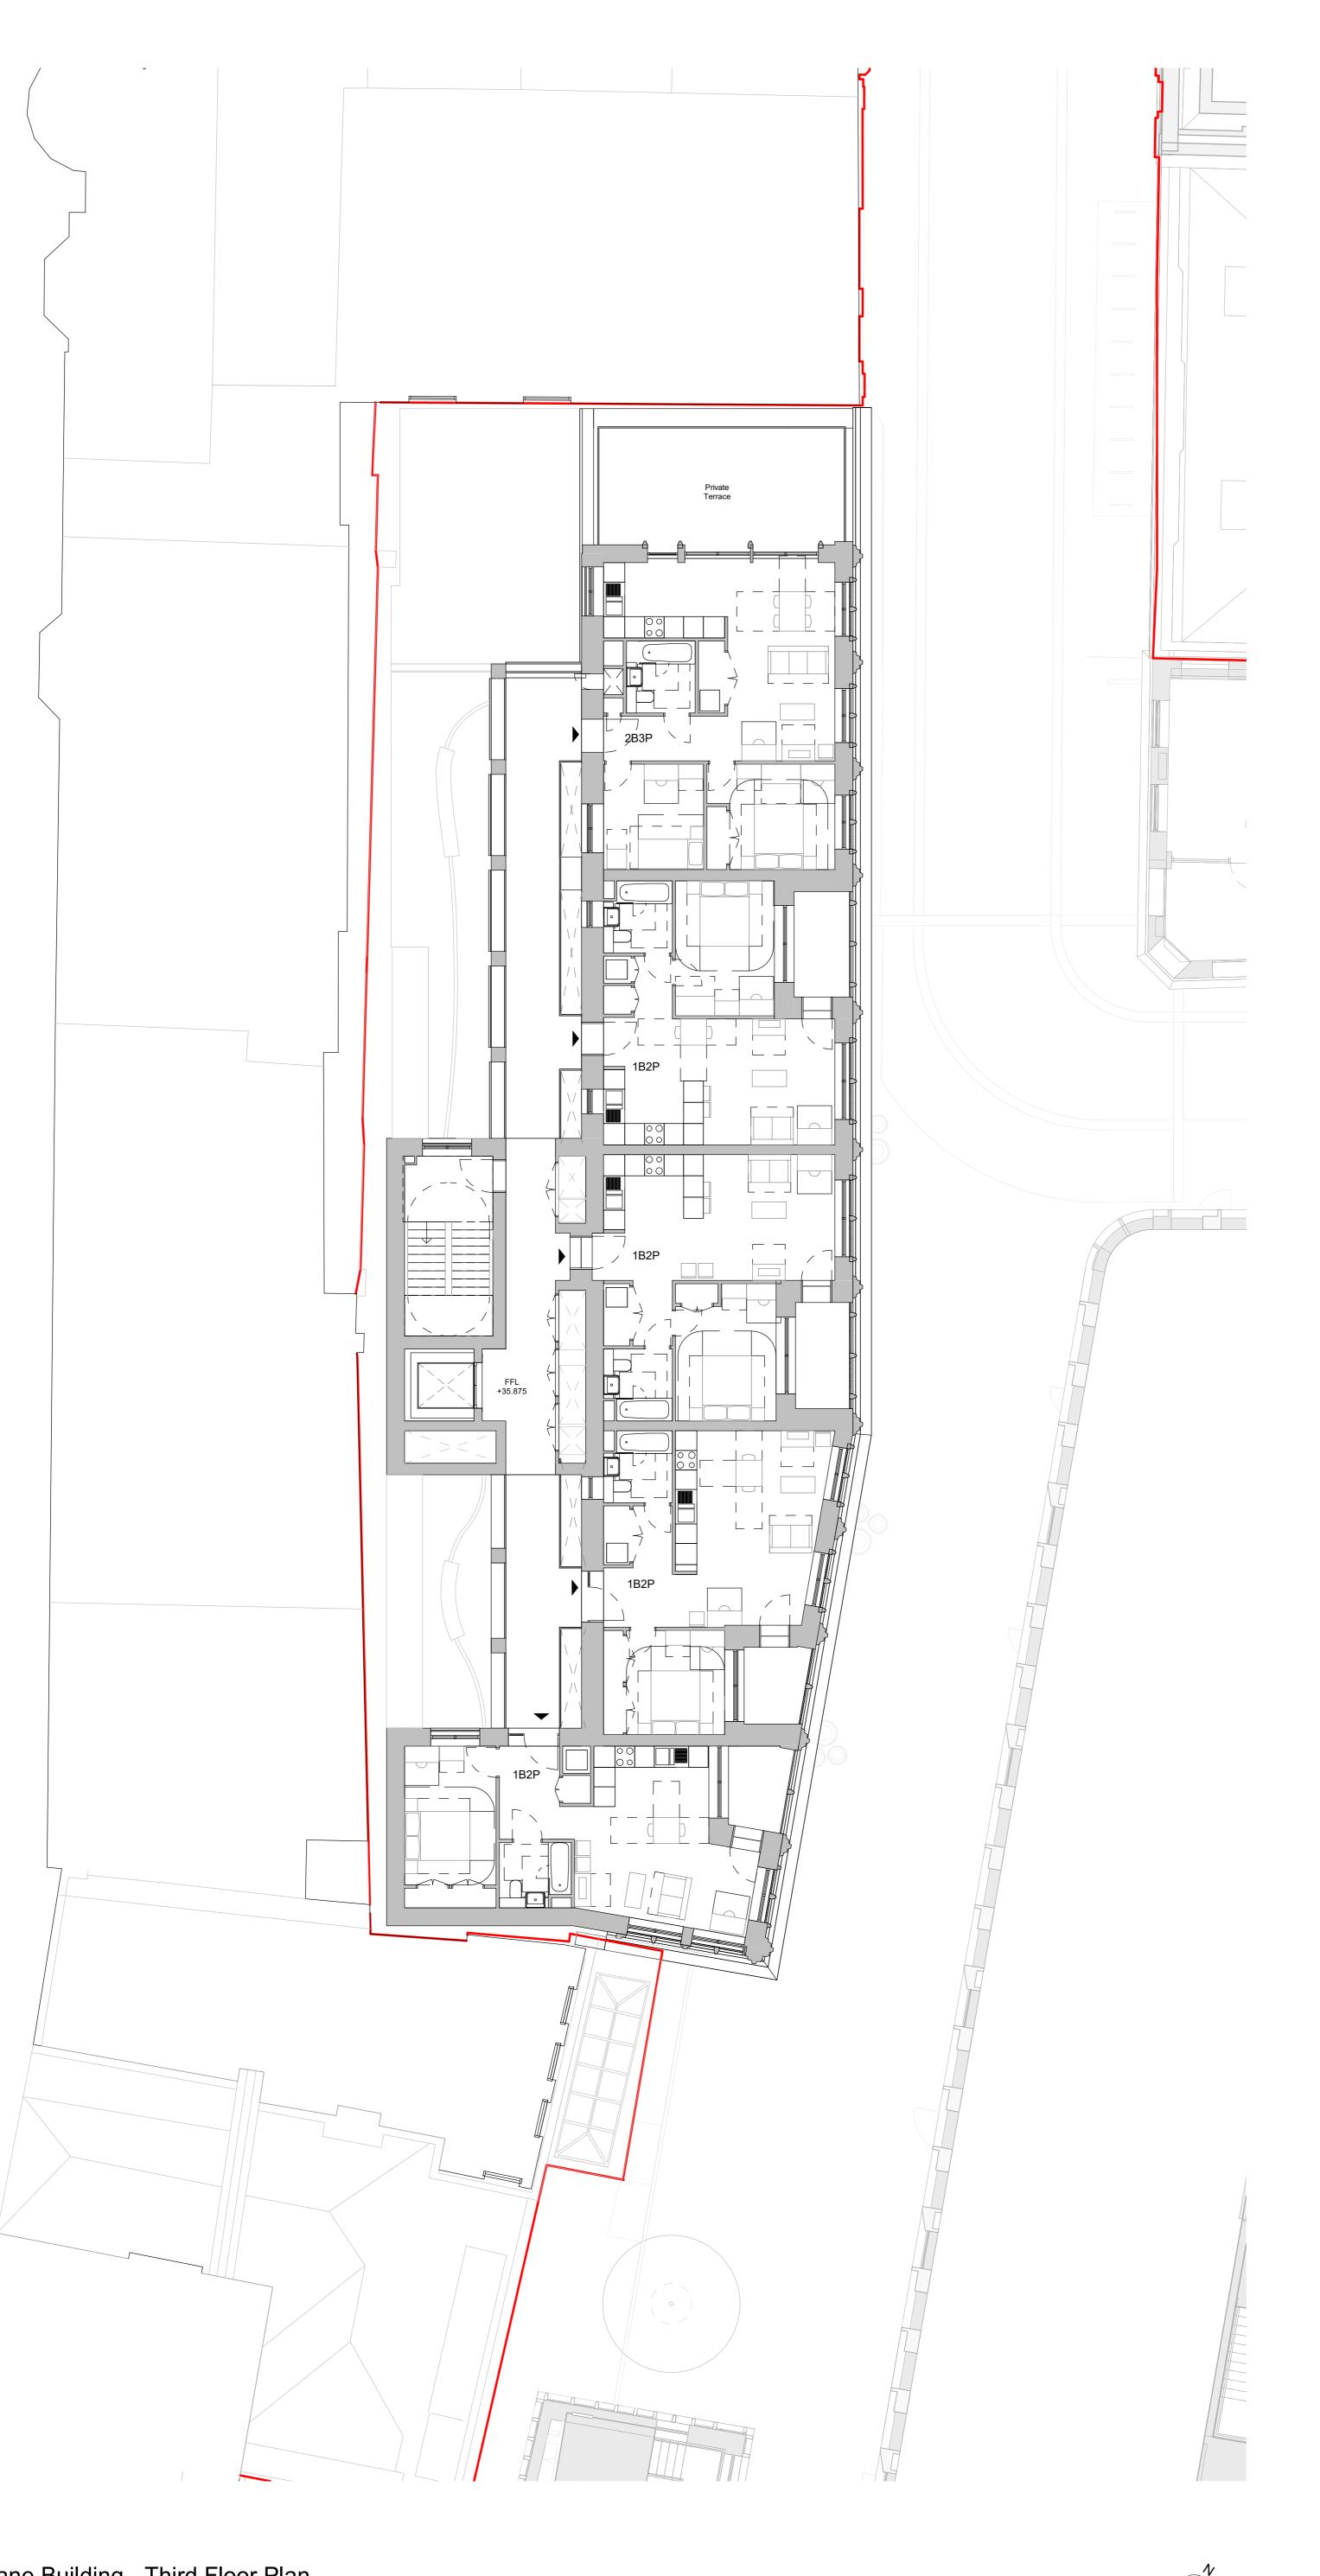

Planning Boundary shown is intended to align with proposed West End Project kerb extents along High Holborn. Post-submission amendment to asbuilt kerb line may be required.

The internal layouts within office floor space, residential apartments and ancillary areas of buildings are indicative and will be subject to design development.

The precise location of walls, internal doors, columns, risers and the detailed layout of office, bathroom and kitchen areas will be the subject of non-material changes and may vary from the internal layouts set out in these

These minor alterations will not affect the position and arrangements of external doors and windows nor will they affect the relative relationship between habitable rooms and windows.

Landscape proposals are indicative only, refer to Landscape drawings for details.

Plant layouts are indicative only.

All materials shown or highlighted are indicative only and may be subject to changes made during detailed design development.

Museum Street landscape proposals are indicative.

Vine Lane Building Proposed Third Floor Plan

| drawn                                                | size            | date                                            | scale    |
|------------------------------------------------------|-----------------|-------------------------------------------------|----------|
| MOH/TY                                               | A1              | 06/01/22                                        | 1 : 100  |
| drawing number                                       |                 |                                                 | revision |
| 295A -P20.163                                        |                 |                                                 | А        |
| REPORT DISCREPA<br>OO NOT SCALE FR<br>COPYRIGHT DSDH | OM THIS DRAWING | USE LATEST REVISION<br>CHECK DIMENSIONS ON SITE |          |