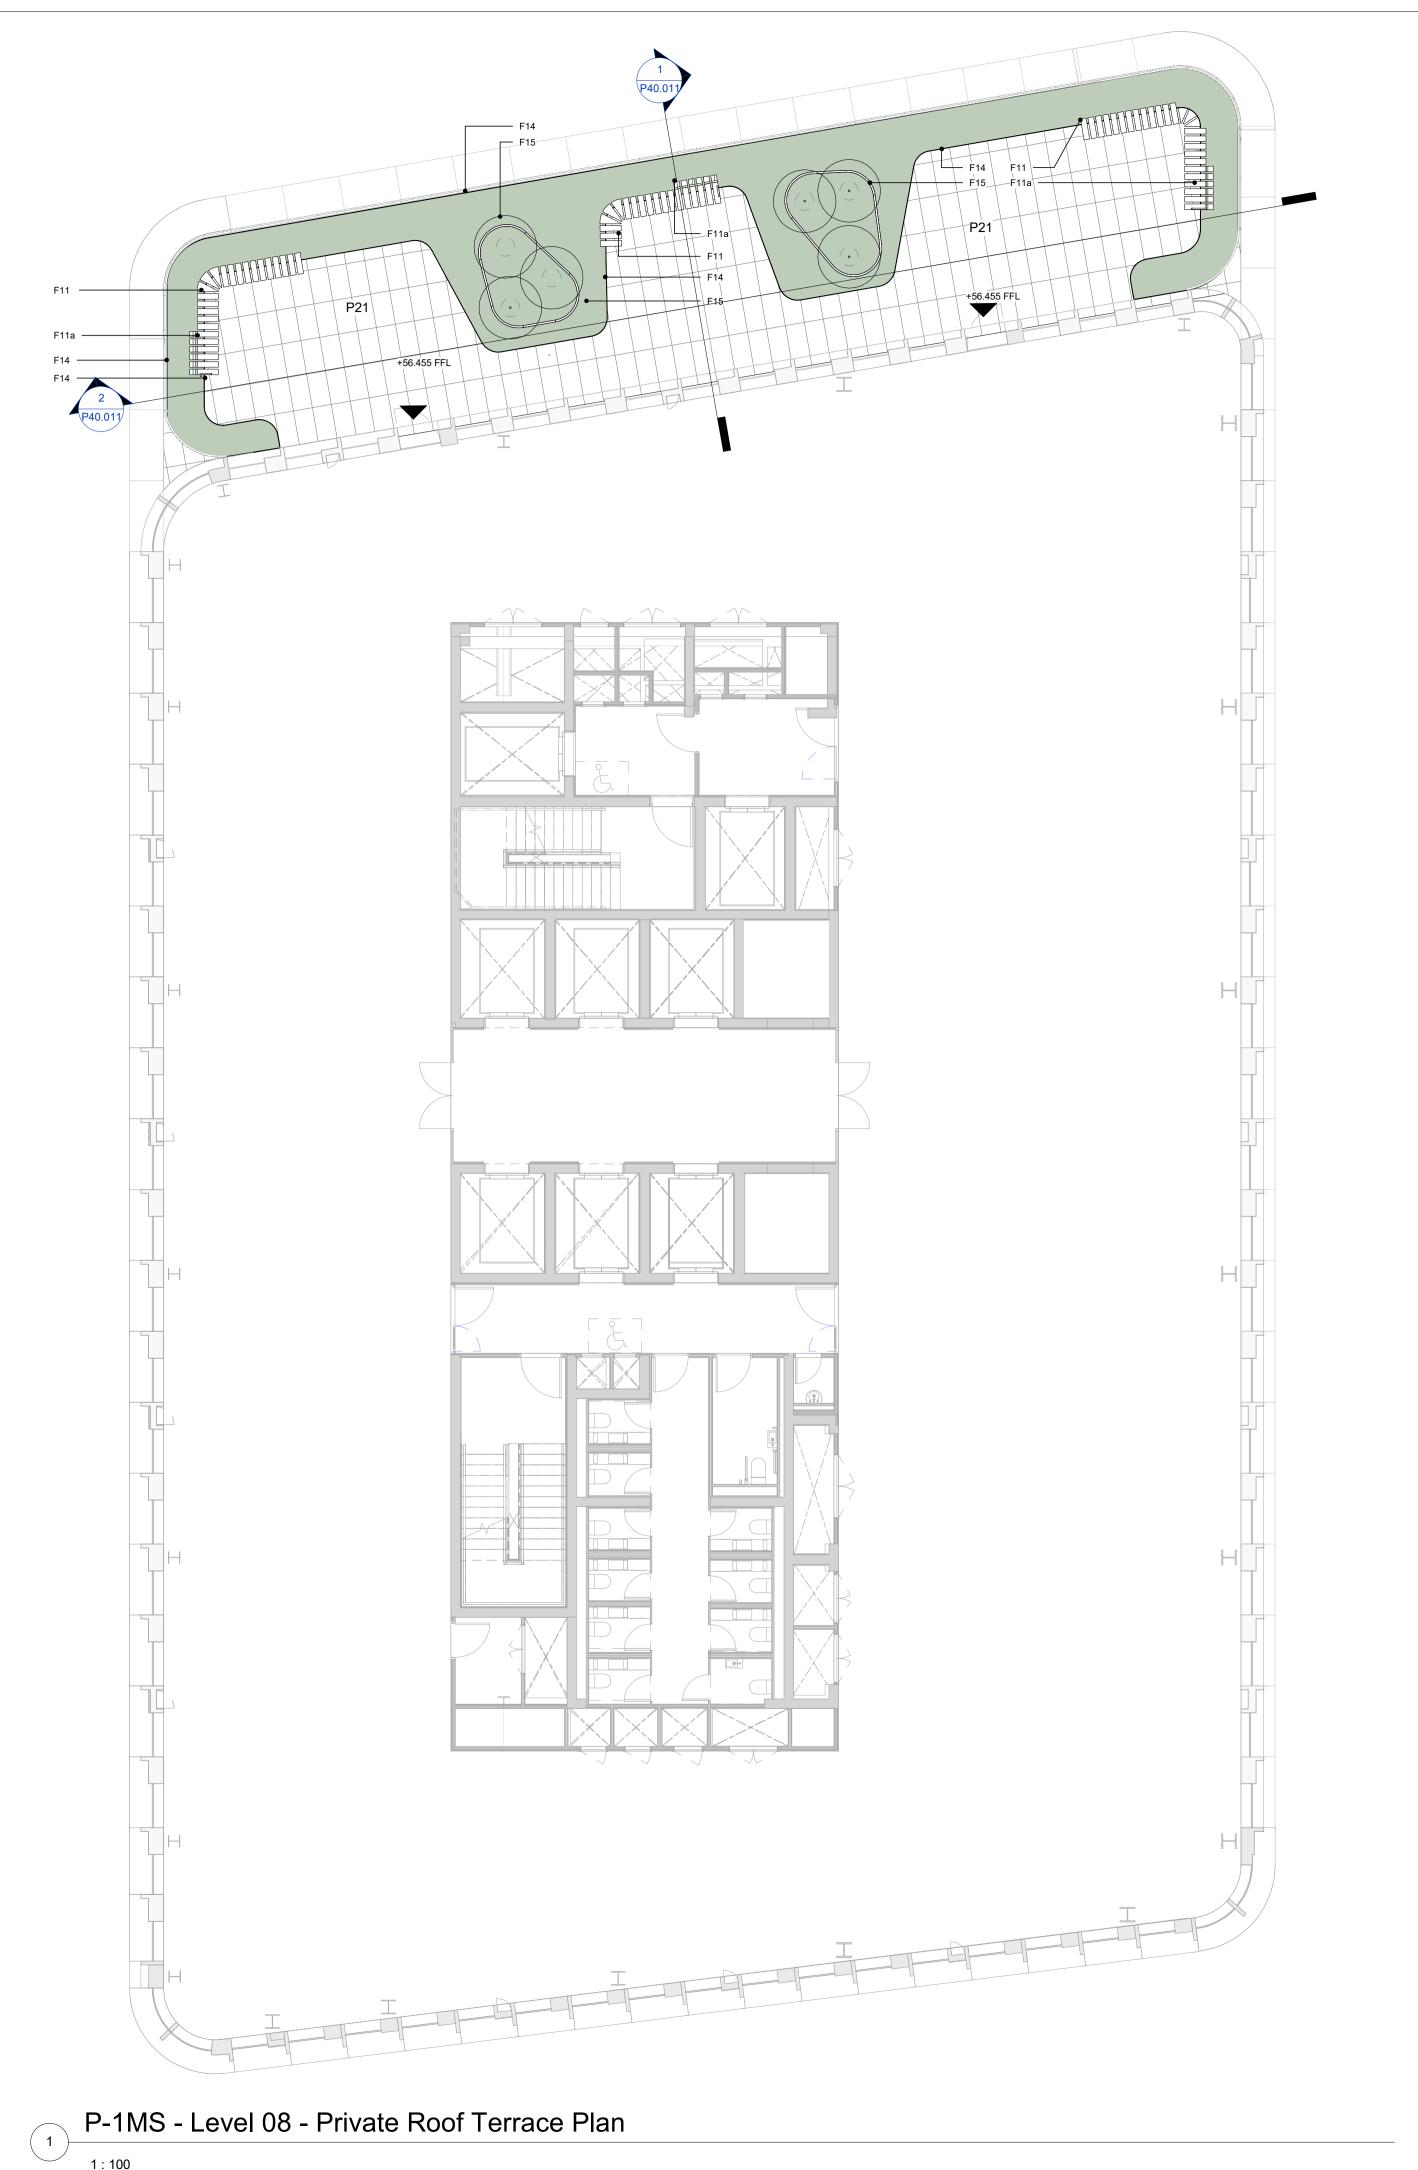

## Terrace Finishes types

PT.20 - Terrace Finish to 5F

PT.21 - Terrace Finish to 8F

PT.22 - Terrace Finish to 11F

### Furniture Types

Timber Benches to Terraces (8 and 11F)

Timber Benches with arm and back rest

Metal Edge Planters to terraces (300mm from FFL)

Metal Edge for trees (750mm from FFL)

Metal Edge to green roofs (flush with FFL)

Proposed small trees / large shrubs - refer to BHSLA's drawing

PT. 24 Soft Landscape planting

Refer to Speirs and Major drawings and reports for lighting proposal

A 01.06.22 Issued for Planning CG Issued for Planning - 22.03.21

## 1MS - Level 8 Landscape Private Terrace Plan

| drawn          | size | date     | scale    |
|----------------|------|----------|----------|
| AS             | A1   | 02/01/21 | 1 : 100  |
| drawing number |      |          | revision |
| 295 A _P20.181 |      |          | А        |