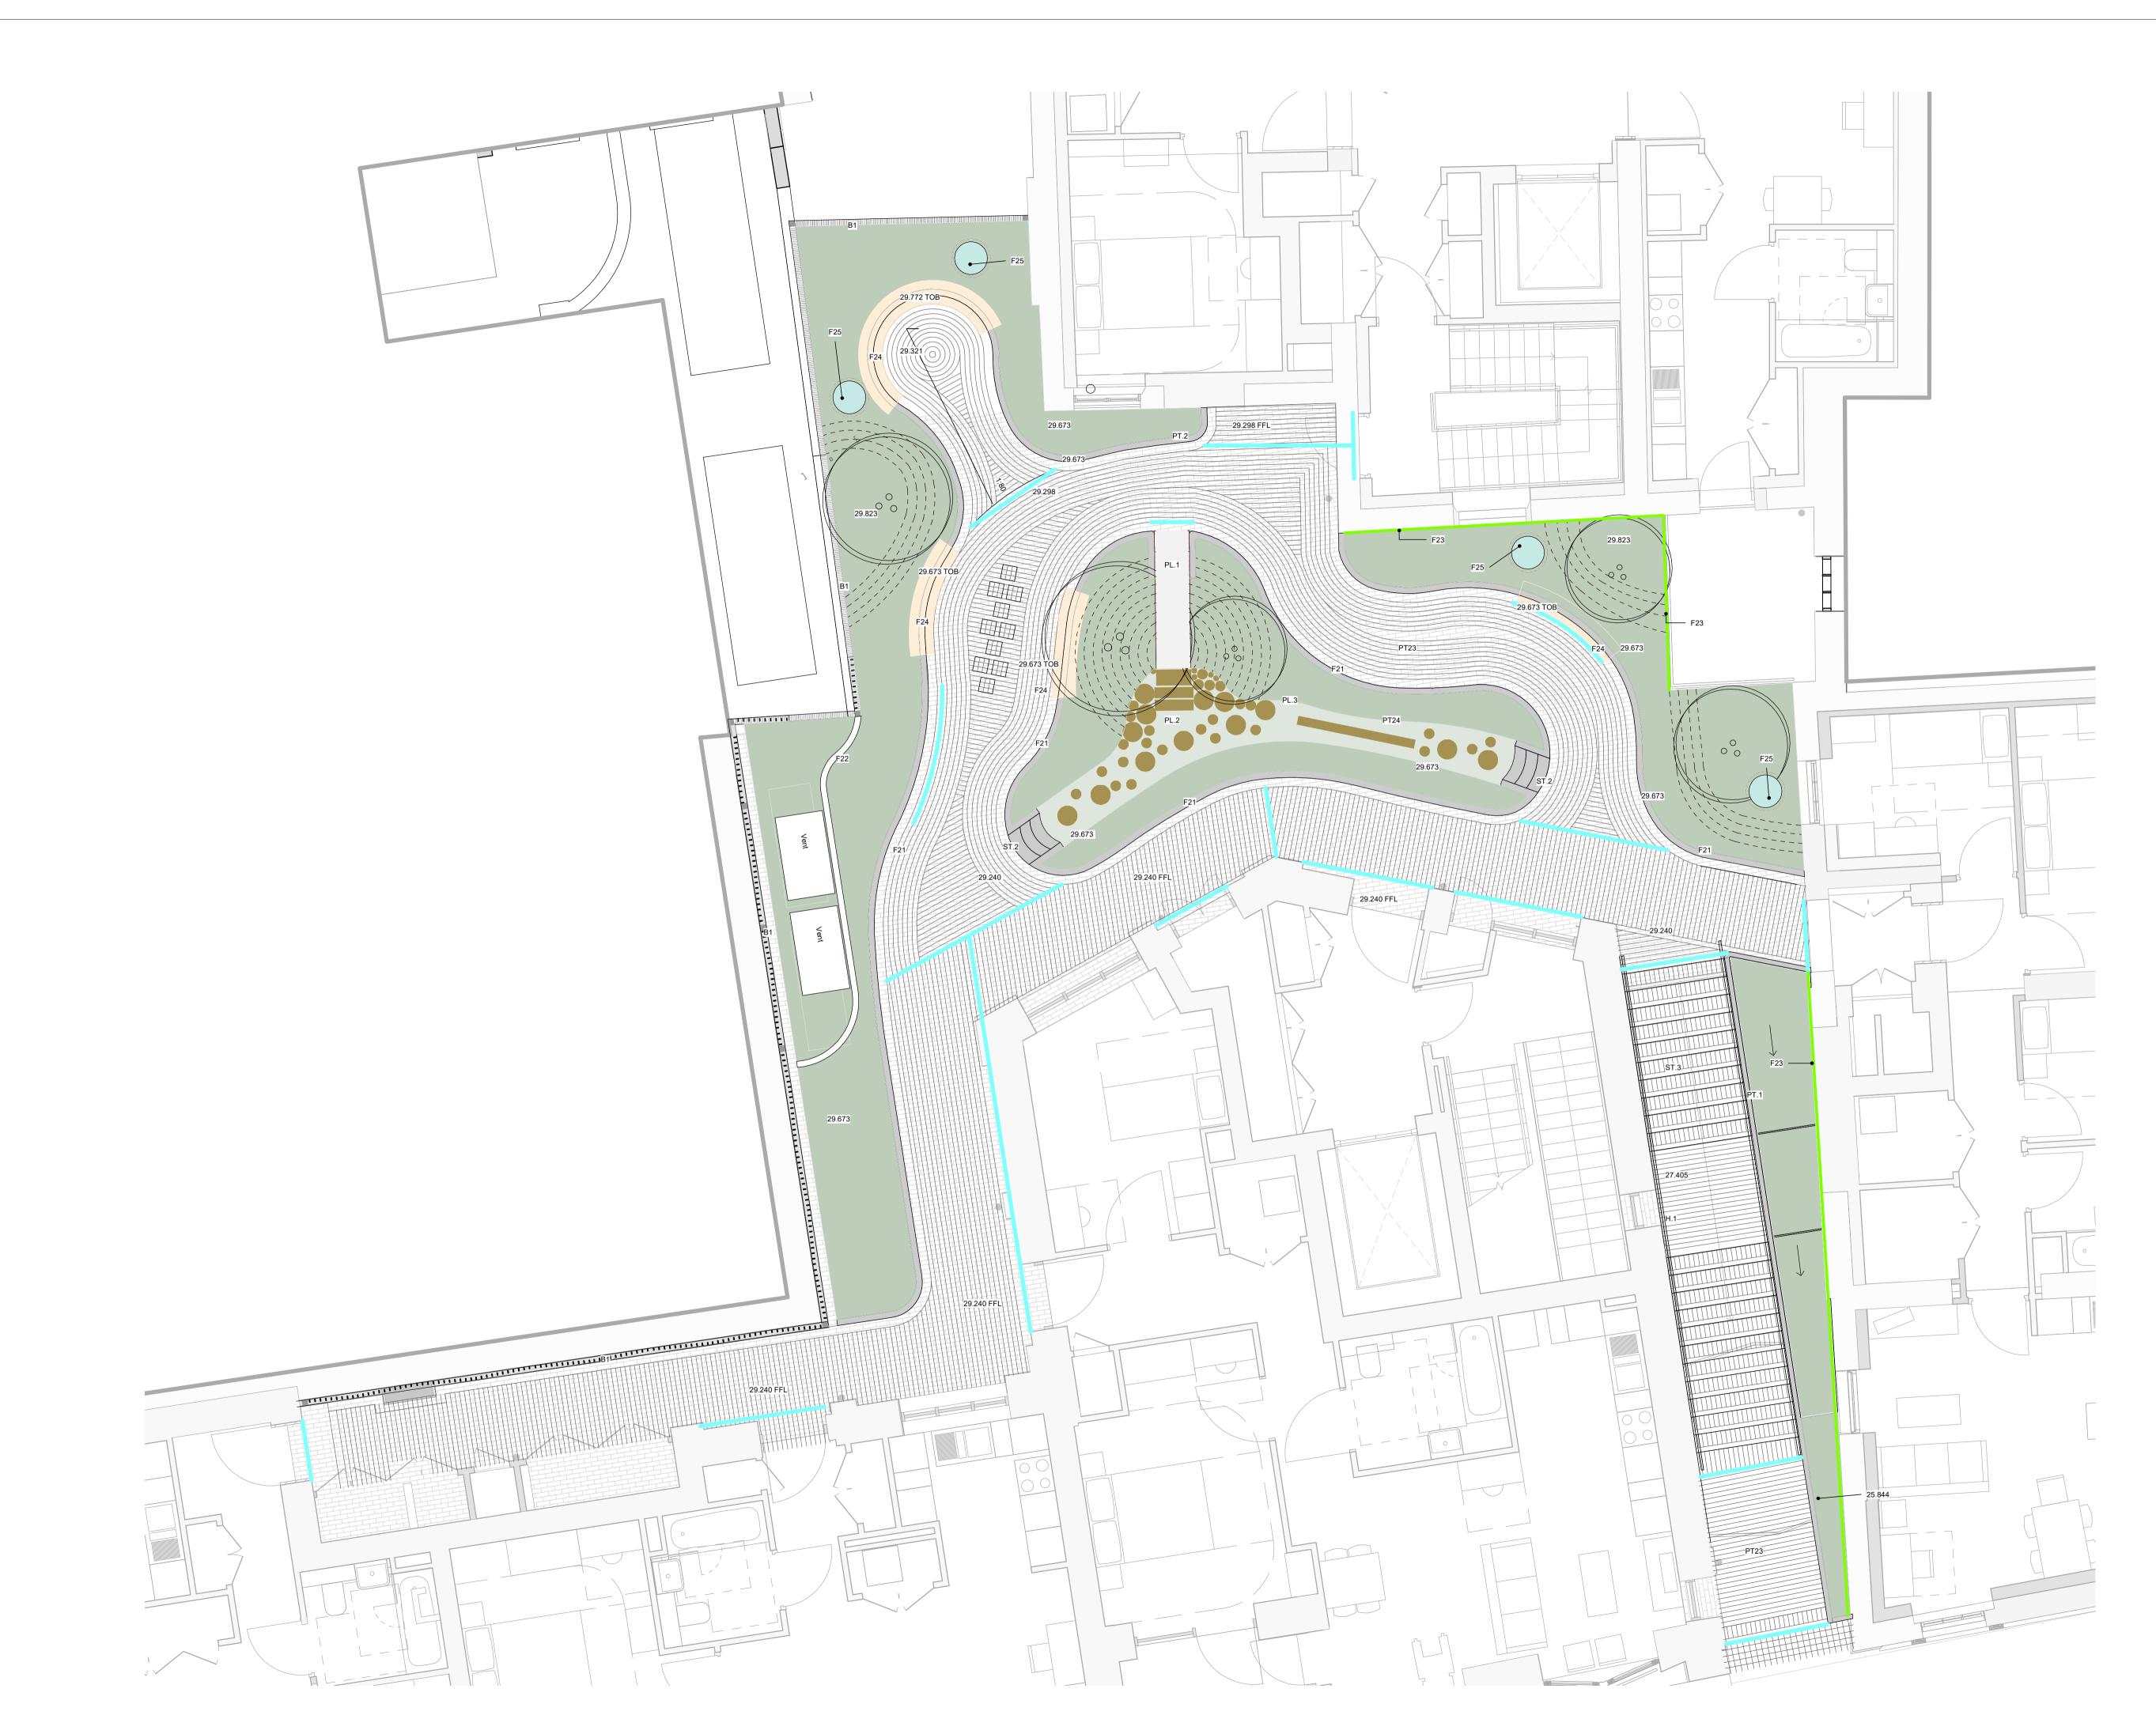

- Planning Boundary shown is intended to align with proposed West End Project kerb extents along High Holborn. Post-submission amendment to as-built kerb line may be required

   Museum Street landscape proposals are indicative only.

   Hatches on the drawings are indicative only

   Existing public realm elements based on survey.

   All dimensions to be verified on site before proceeding.

   Plant layouts are indicative only.

   All materials shown or highlighted are indicative only and may be subject to changes made during detailed design development.

   Planning Boundary shown is intended to align with proposed West End Project kerb extents along High Holborn, and is based on available information as submitted.

- PT23 Brick paving (to match building facade specification)
- PT24 Play bark **FURNITURE**

**PAVING** 

- F21 375mm high brick play wall refer to drawing 3/40.013 for detail
- F22 2.5m high Metal Frame with stainless steel trellis to vent F23 2.5m high stainless steel trellis to existing wall
- F24 Timber Bench fixed onto brick wall, refer to drawing 4/40.013 for detail
- F25 Water feature Metal bird bath
- ST2 Brick Steps to play area (to match building facade specification)
- ST3 Brick Steps (to match building facade specification), refer to 1/40.013 for detail
- H1 Stainless Steel Handrail

PLAY EQUIPMENT

B1 Metal balustrade to existing building, 2.5m height

- PL1 1M High Stainless Steel Slide
- PL2 Timber Stepping Logs, height varies: 100mm-250mm above ground level
- PL3 Timber Balancing Beam

Refer to BHSLA drawing for soft landscape detail and specification

Mixed planting (refer to soft landscape drawing for detail

Multi-stem large shrub / small tree (refer to soft landscape drawing for detail proposal)

Slot Drain

- 22.03.21 CG Issued for Planning

## **Museum Street and West Central** Street

London, WC1A 1JR

REPORT DISCREPANCIES
DO NOT SCALE FROM THIS DRAWING
COPYRIGHT DSDHA

drawing title

WCS - Level 1 Landscape Plan

| drawn          | size | date     | scale        |
|----------------|------|----------|--------------|
| Author         | A1   | 22/03/21 | As indicated |
| drawing number |      |          | revision     |
| 295 B_P20.121  |      |          | -            |