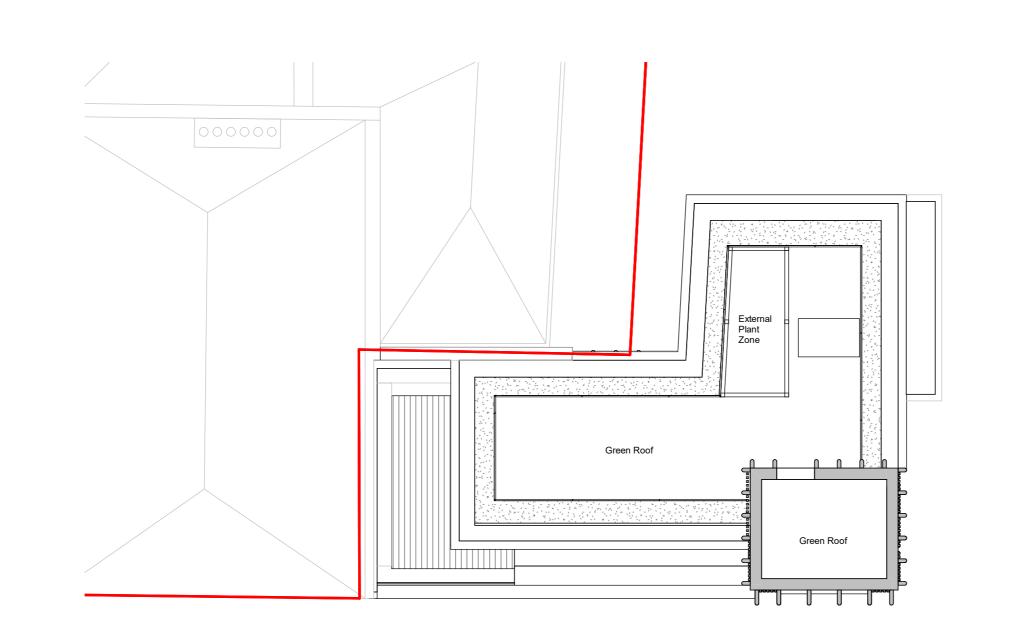

Plant layouts are indicative only.

All materials shown or highlighted are indicative only and may be subject to changes made during detailed design development.

Museum Street landscape proposals are indicative.

— Planning Boundary

1 High Holborn Building - Proposed Roof Plan

| A<br>-                                                       | A 01.06.22 IM Issued for Plannin<br>- 22.03.21 FA Issued for Plannin                                       |              | -            |          |  |
|--------------------------------------------------------------|------------------------------------------------------------------------------------------------------------|--------------|--------------|----------|--|
| F                                                            |                                                                                                            | AN           |              | ١G       |  |
| rev                                                          | date                                                                                                       | author / che | eck comments |          |  |
| T (<br>F (<br>E i                                            |                                                                                                            |              |              |          |  |
| project                                                      |                                                                                                            |              |              |          |  |
| Museum Street and West<br>Central Street<br>London, WC1A 1JR |                                                                                                            |              |              |          |  |
| drawing title                                                |                                                                                                            |              |              |          |  |
| High Holborn Building - Proposed Roof<br>Plan                |                                                                                                            |              |              |          |  |
| drav                                                         | vn                                                                                                         | size         | date         | scale    |  |
| FA                                                           |                                                                                                            | A1           | 02/01/21     | 1 : 100  |  |
| drawing number                                               |                                                                                                            |              |              | revision |  |
| 295A_P20.173                                                 |                                                                                                            |              |              | A        |  |
| DO NO                                                        | REPORT DISCREPANCIES USE LATEST REVIS<br>DO NOT SCALE FROM THIS DRAWING CHECK DIMENSION<br>COPYRIGHT DSDHA |              |              |          |  |