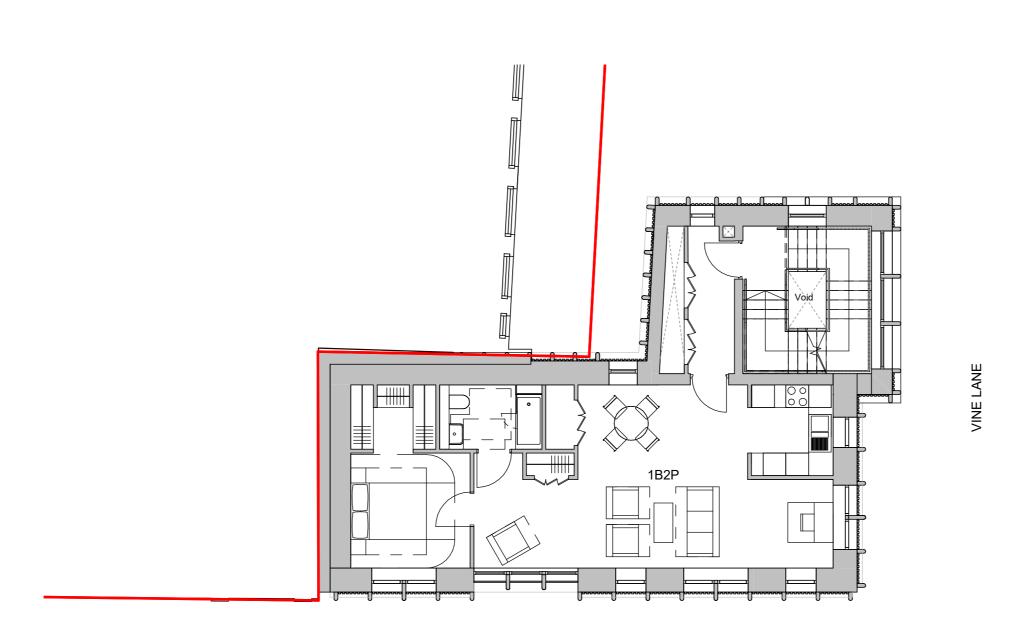

HIGH HOLBORN

High Holborn Building - Proposed Second Floor Plan

HIGH HOLBORN

High Holborn Building - Proposed Third Floor Plan

Planning Boundary shown is intended to align with proposed West End Project kerb extents along High Holborn. Post-submission amendment to asbuilt kerb line may be required.

The internal layouts within office floor space, residential apartments and ancillary areas of buildings are indicative and will be subject to design development.

The precise location of walls, internal doors, columns, risers and the detailed layout of office, bathroom and kitchen areas will be the subject of non-material changes and may vary from the internal layouts set out in these