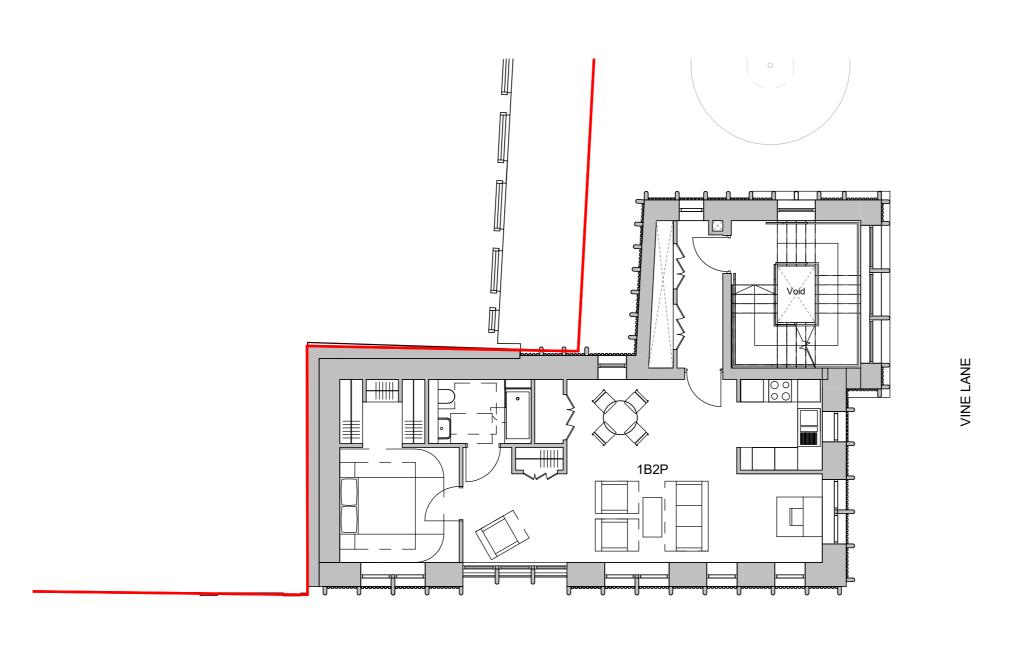

HIGH HOLBORN

High Holborn Building - Proposed Second Floor Plan

HIGH HOLBORN

High Holborn Building - Proposed Third Floor Plan

Planning Boundary shown is intended to align with proposed West End Project kerb extents along High Holborn. Post-submission amendment to asbuilt kerb line may be required.

The internal layouts within office floor space, residential apartments and ancillary areas of buildings are indicative and will be subject to design development.

The precise location of walls, internal doors, columns, risers and the detailed layout of office, bathroom and kitchen areas will be the subject of non-material changes and may vary from the internal layouts set out in these