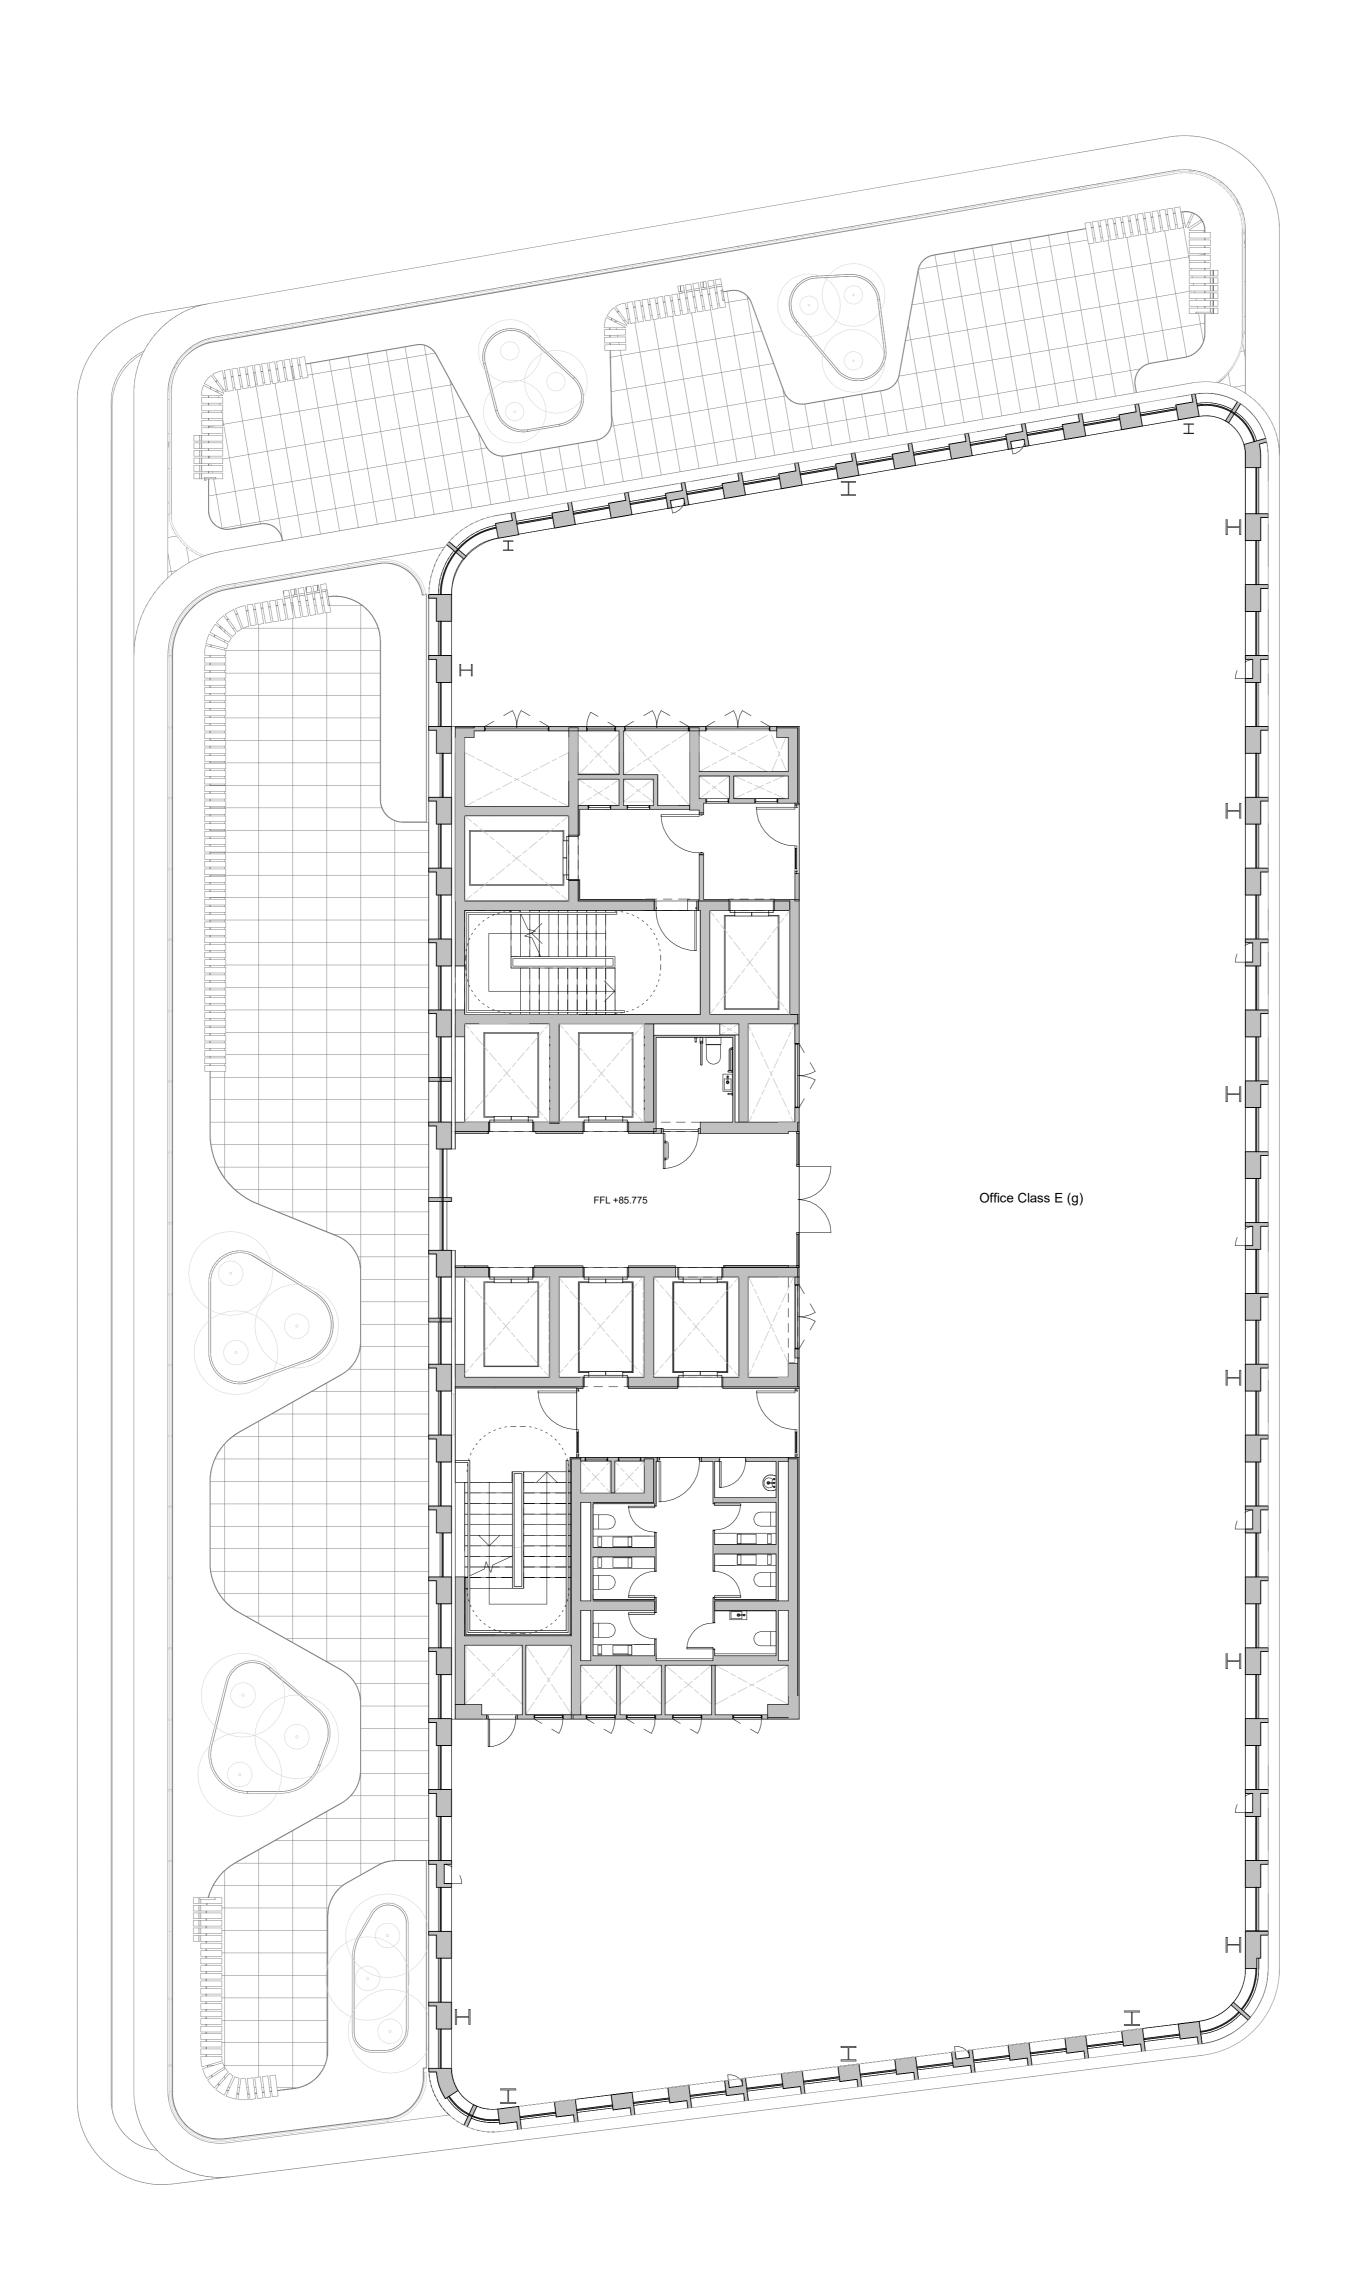

## **GENERAL NOTES:**

Planning Boundary shown is intended to align with proposed West End Project kerb extents along High Holborn. Post-submission amendment to asbuilt kerb line may be required.

The internal layouts within office floor space, residential apartments and ancillary areas of buildings are indicative and will be subject to design development.

The precise location of walls, internal doors, columns, risers and the detailed layout of office, bathroom and kitchen areas will be the subject of nonmaterial changes and may vary from the internal layouts set out in these

These minor alterations will not affect the position and arrangements of external doors and windows nor will they affect the relative relationship between habitable rooms and windows.

Landscape proposals are indicative only, refer to Landscape drawings for Plant layouts are indicative only.

All materials shown or highlighted are indicative only and may be subject to changes made during detailed design development. Museum Street landscape proposals are indicative.

A 01.06.22 IM Issued For Planning Addendum - 22.03.21 IM Issued for Planning

## rev date author / check comments

T 020 7703 3555

F 020 7703 3890 E info@dsdha.co.uk

W www.dsdha.co.uk project

**Museum Street and West Central Street** 

London, WC1A 1JR

drawing title

1MS Proposed Sixteenth Floor