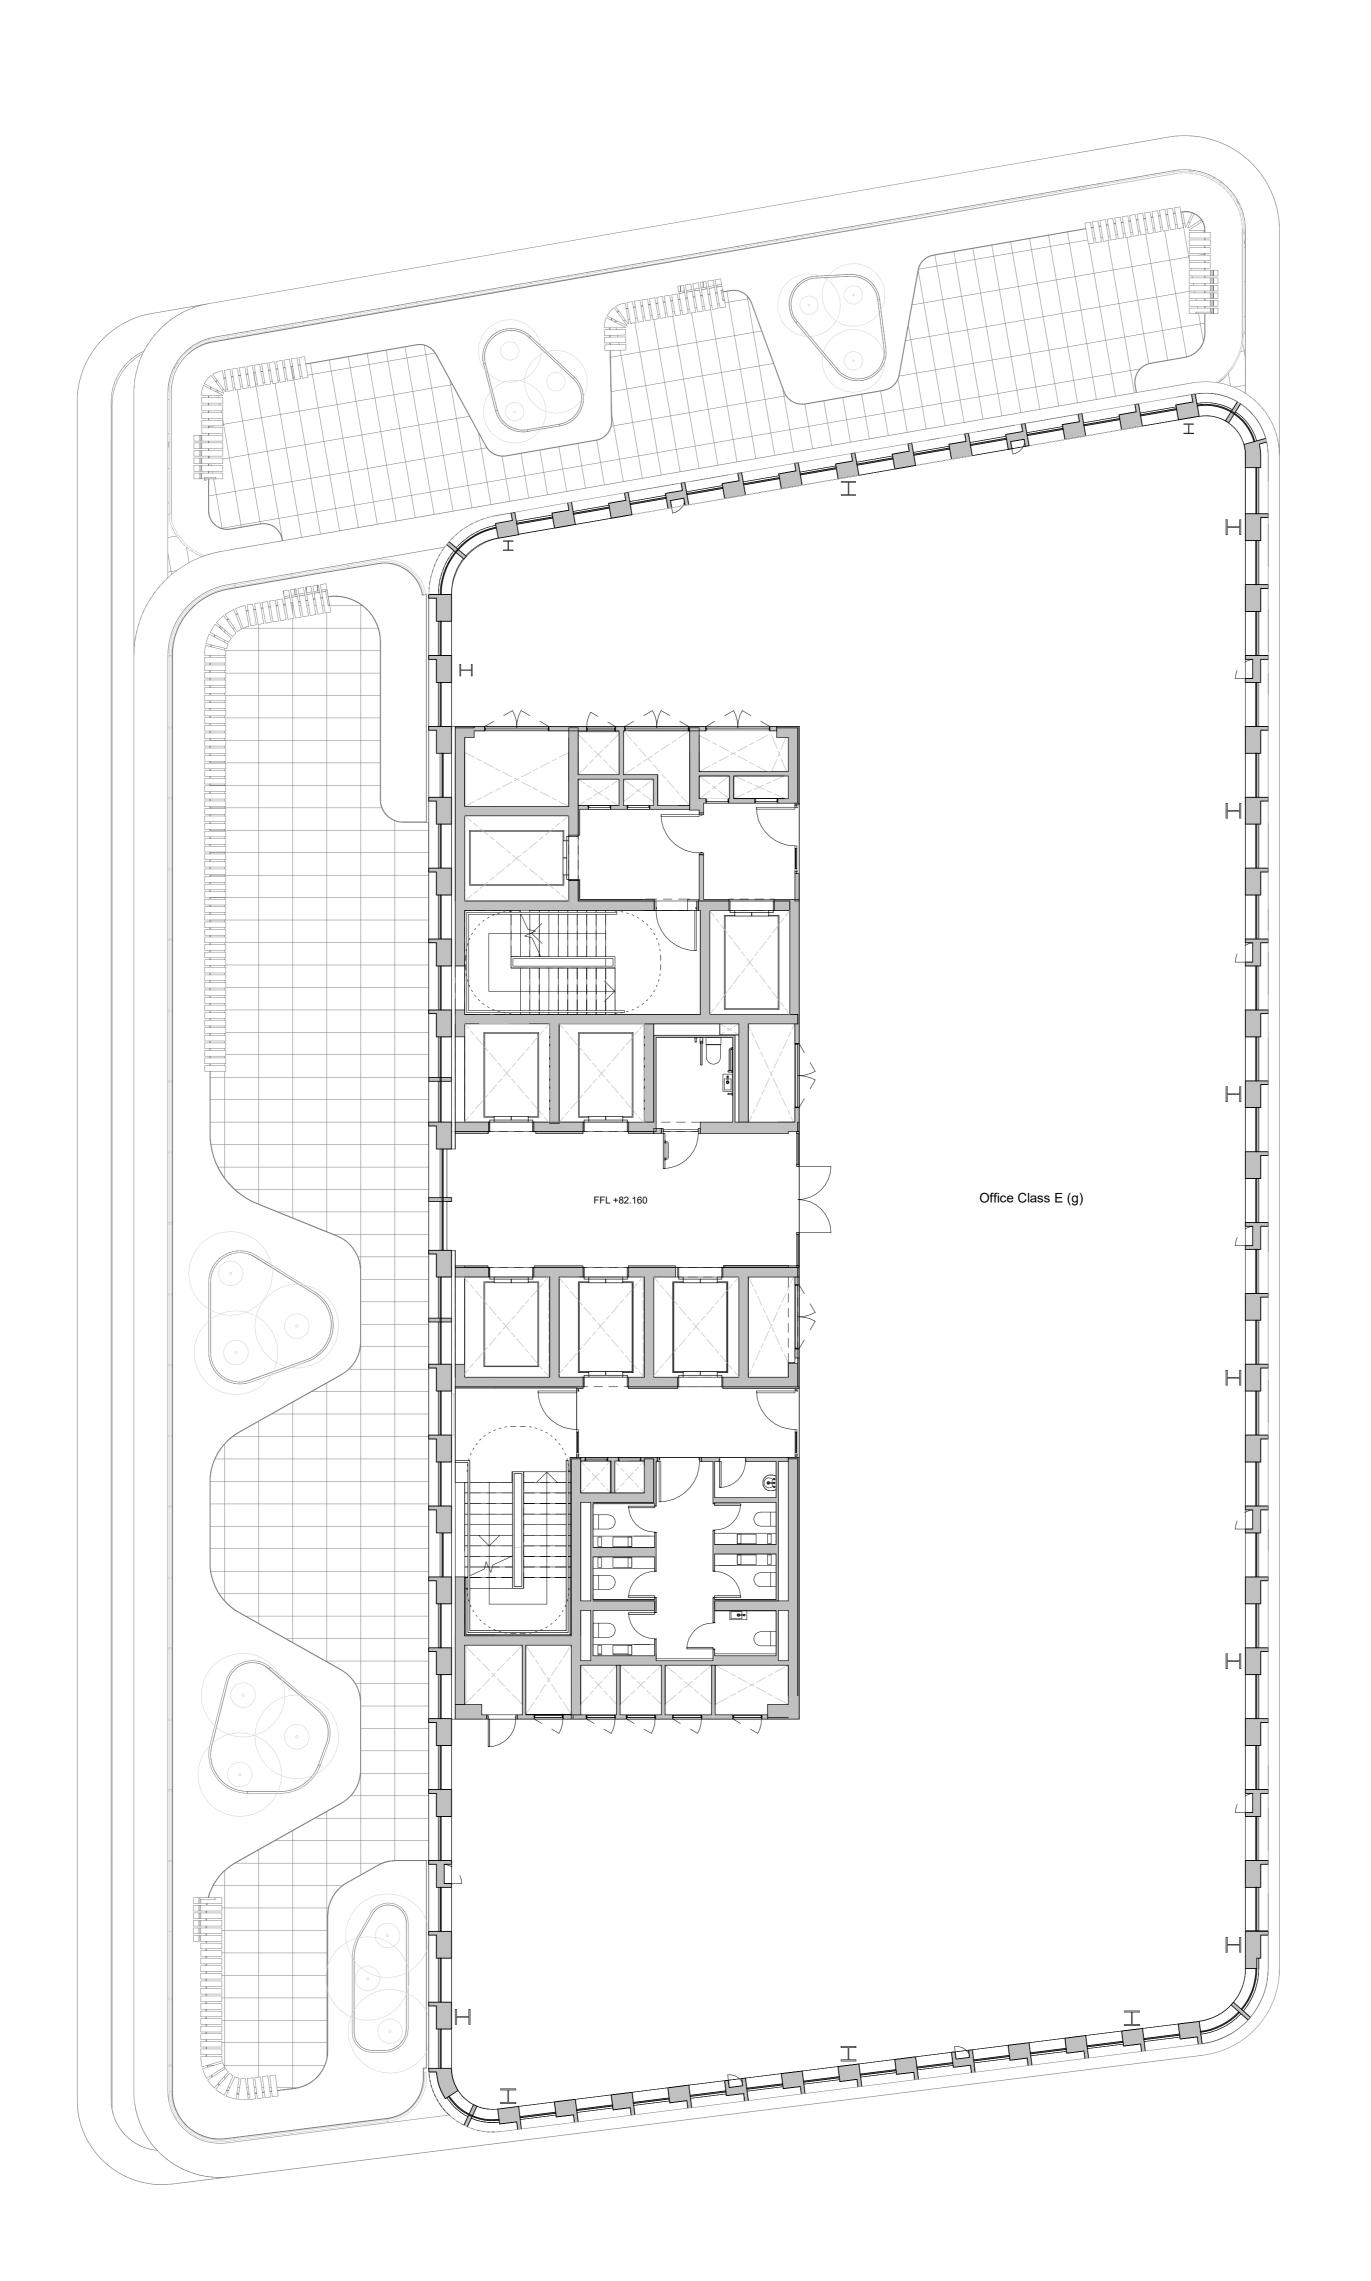

## **GENERAL NOTES:**

Planning Boundary shown is intended to align with proposed West End Project kerb extents along High Holborn. Post-submission amendment to asbuilt kerb line may be required.

The internal layouts within office floor space, residential apartments and ancillary areas of buildings are indicative and will be subject to design development.

The precise location of walls, internal doors, columns, risers and the detailed layout of office, bathroom and kitchen areas will be the subject of nonmaterial changes and may vary from the internal layouts set out in these

These minor alterations will not affect the position and arrangements of external doors and windows nor will they affect the relative relationship between habitable rooms and windows.

Landscape proposals are indicative only, refer to Landscape drawings for

Plant layouts are indicative only.

All materials shown or highlighted are indicative only and may be subject to changes made during detailed design development.

Museum Street landscape proposals are indicative.

## rev date author / check comments

T 020 7703 3555

F 020 7703 3890 E info@dsdha.co.uk

W www.dsdha.co.uk project

**Museum Street and West Central Street** 

London, WC1A 1JR

drawing title

1MS Proposed Fifteenth Floor