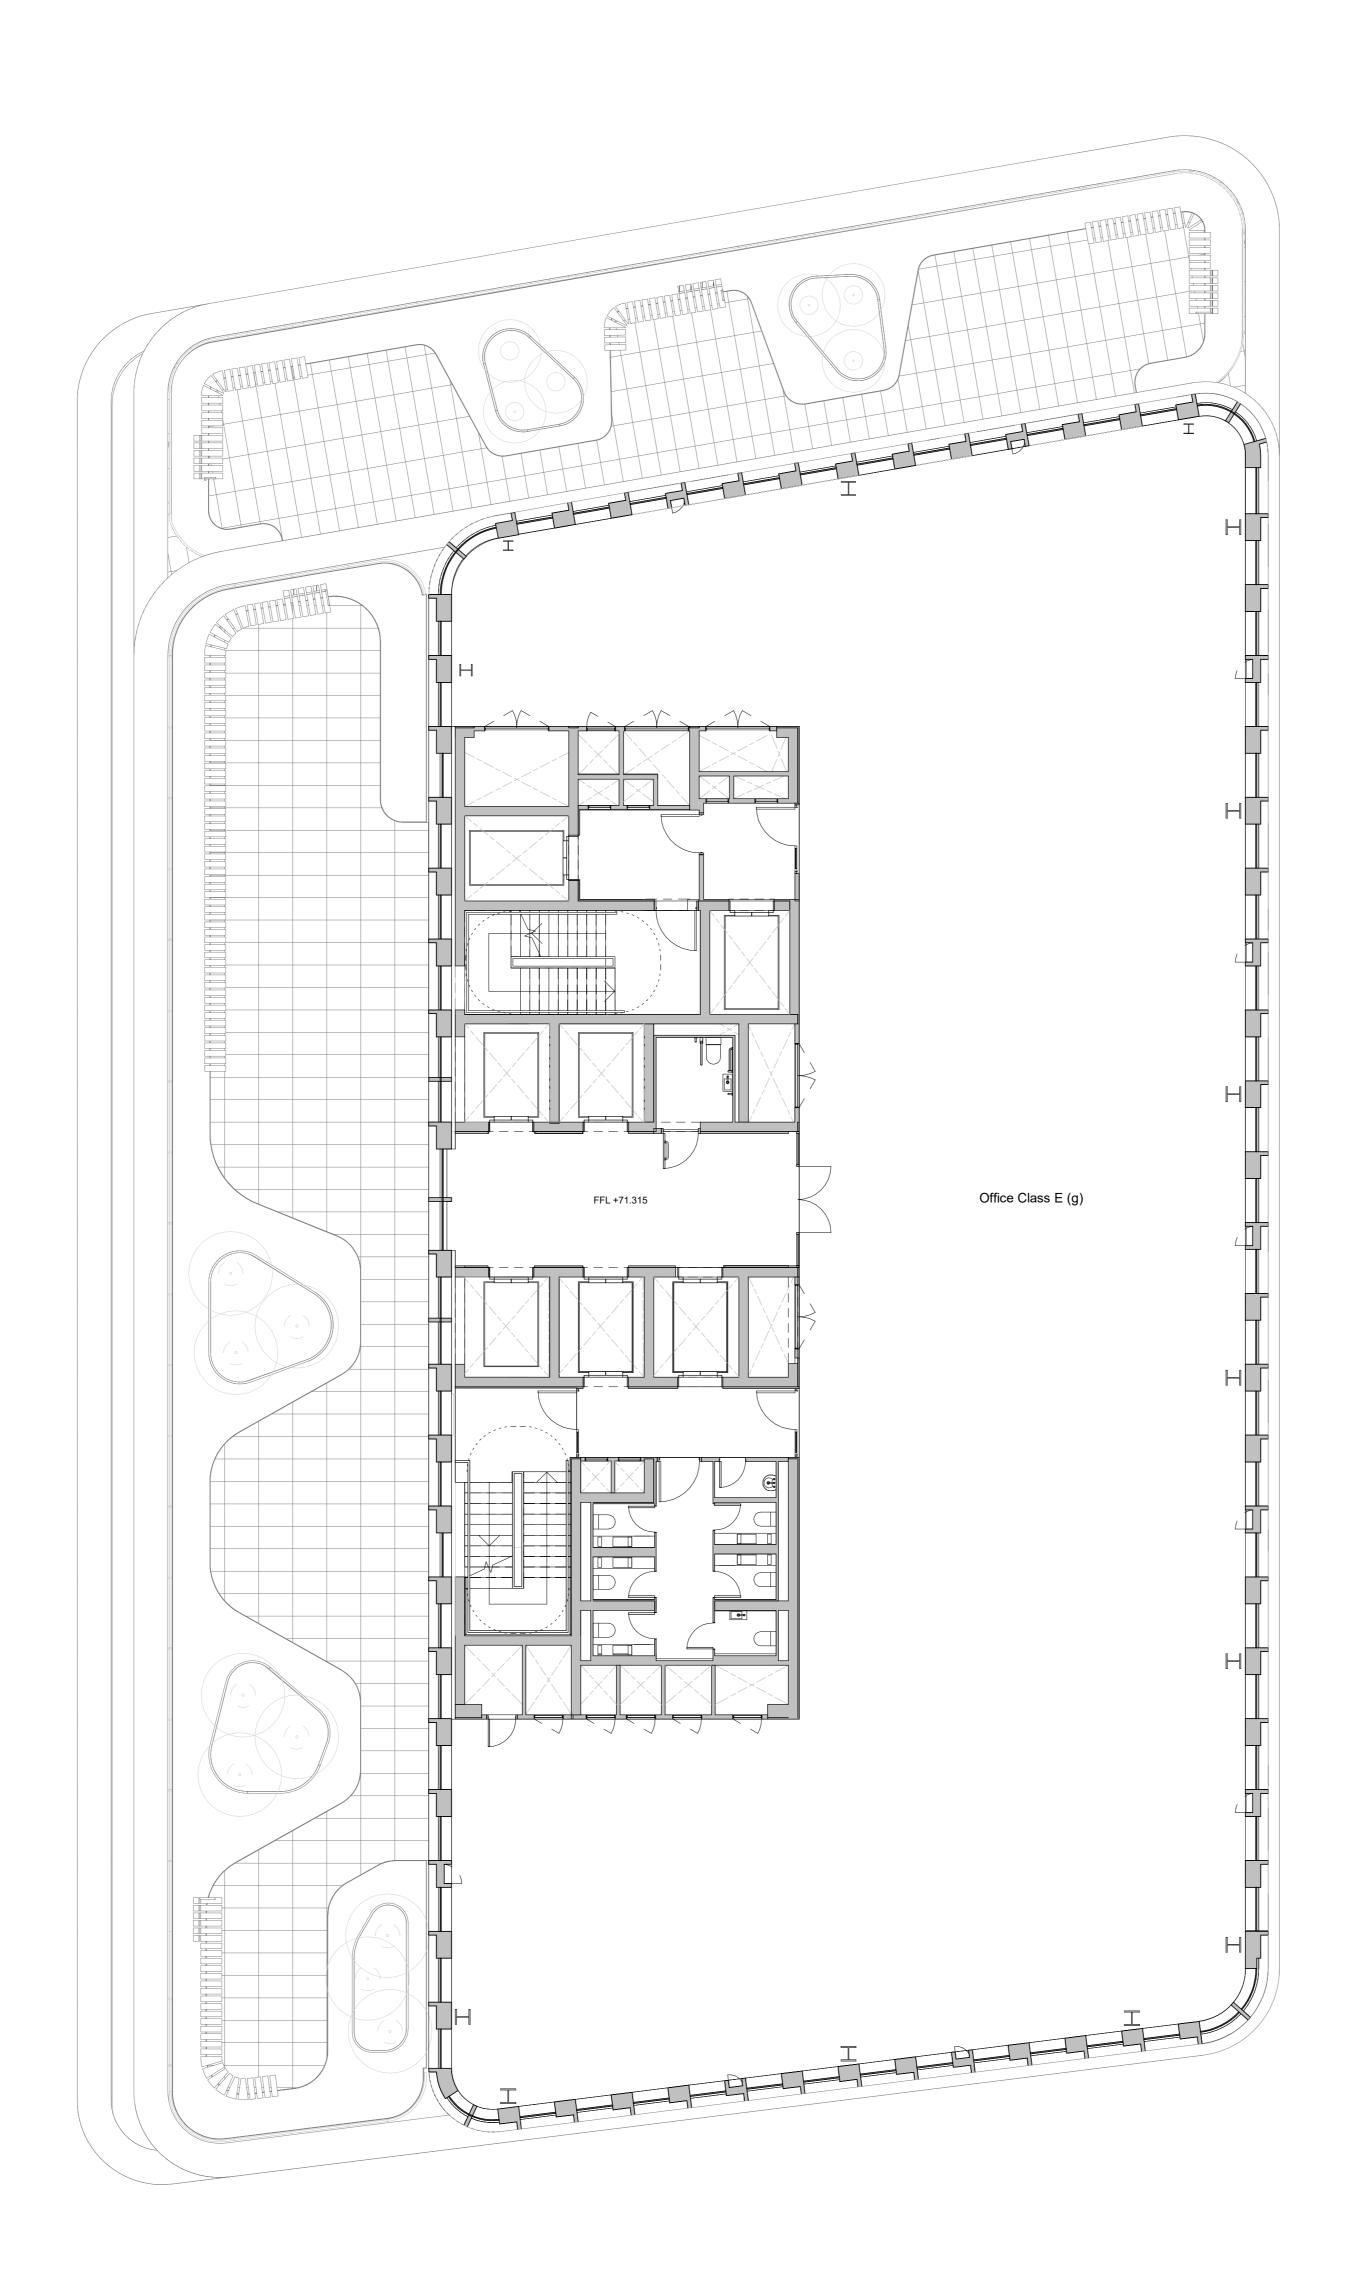

## GENERAL NOTES:

Planning Boundary shown is intended to align with proposed West End Project kerb extents along High Holborn. Post-submission amendment to asbuilt kerb line may be required.

The internal layouts within office floor space, residential apartments and ancillary areas of buildings are indicative and will be subject to design development.

The precise location of walls, internal doors, columns, risers and the detailed layout of office, bathroom and kitchen areas will be the subject of non-material changes and may vary from the internal layouts set out in these

These minor alterations will not affect the position and arrangements of external doors and windows nor will they affect the relative relationship between habitable rooms and windows.

Landscape proposals are indicative only, refer to Landscape drawings for details.

Plant layouts are indicative only.

All materials shown or highlighted are inc

All materials shown or highlighted are indicative only and may be subject to changes made during detailed design development.

London, WC

1MS Proposed Twelfth Floor

| drawn                                                                                                 | size | date     | scale    |
|-------------------------------------------------------------------------------------------------------|------|----------|----------|
| MC                                                                                                    | A1   | 01/29/21 | 1 : 100  |
| drawing number                                                                                        |      |          | revision |
| 295A_P20.142                                                                                          |      |          | А        |
| REPORT DISCREPANCIES DO NOT SCALE FROM THIS DRAWING COPYRIGHT DSDHA  USE LATEST REVIS CHECK DIMENSION |      |          |          |