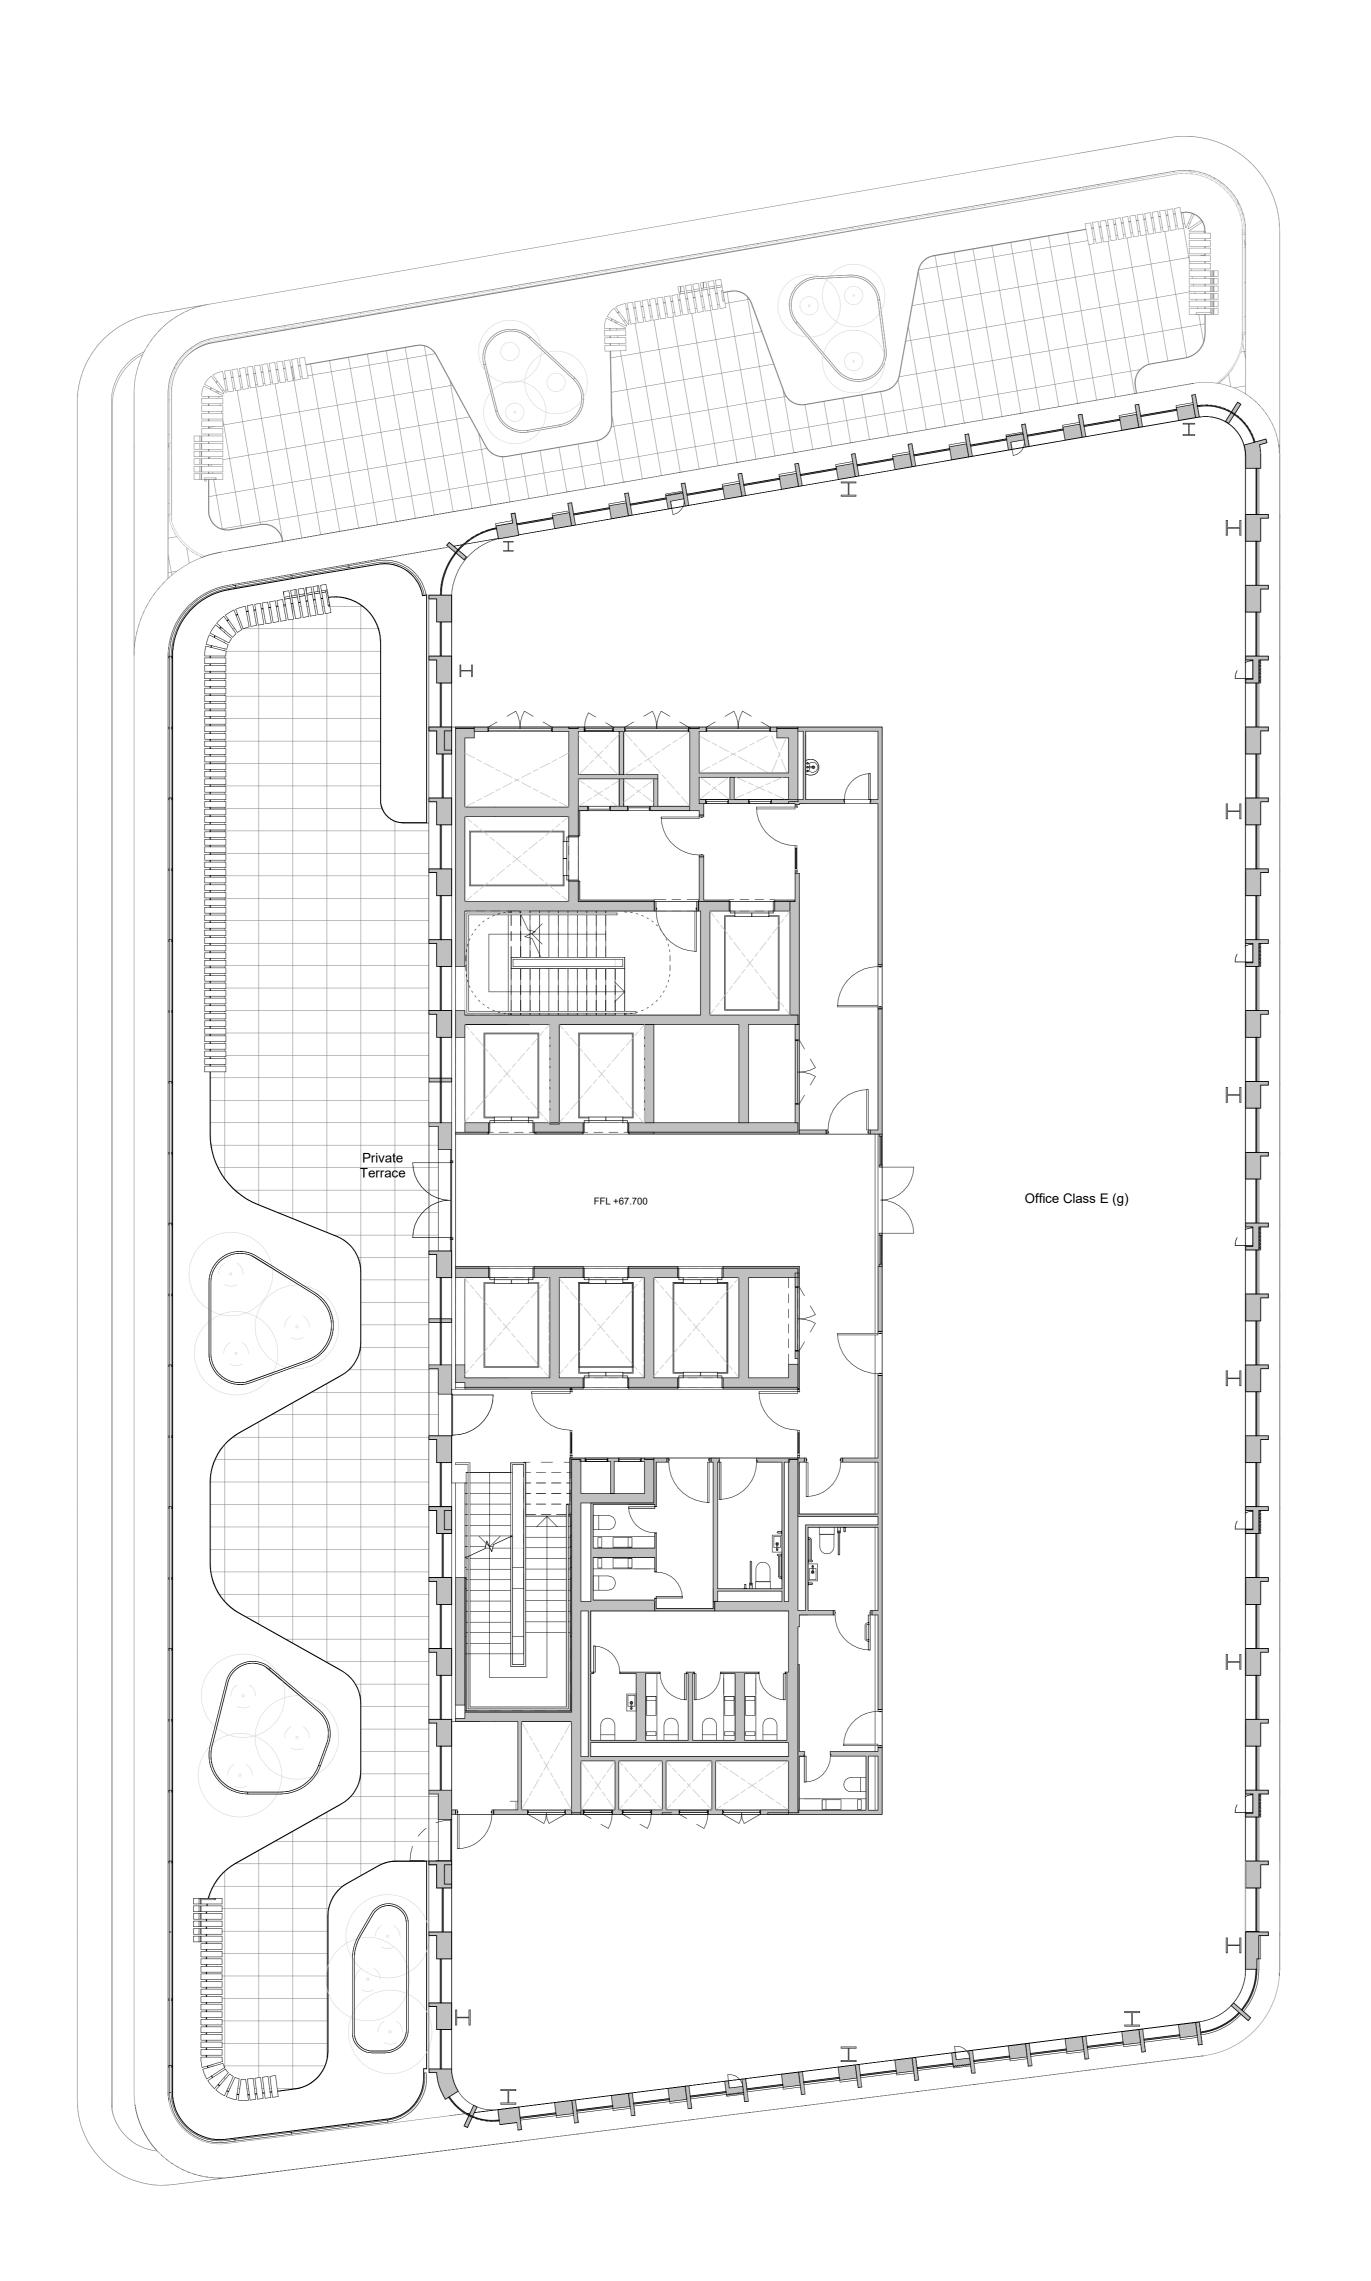

## **GENERAL NOTES:**

Planning Boundary shown is intended to align with proposed West End Project kerb extents along High Holborn. Post-submission amendment to asbuilt kerb line may be required.

The internal layouts within office floor space, residential apartments and ancillary areas of buildings are indicative and will be subject to design development.

The precise location of walls, internal doors, columns, risers and the detailed layout of office, bathroom and kitchen areas will be the subject of non-material changes and may vary from the internal layouts set out in these

These minor alterations will not affect the position and arrangements of external doors and windows nor will they affect the relative relationship between habitable rooms and windows.

Landscape proposals are indicative only, refer to Landscape drawings for

Plant layouts are indicative only.

All materials shown or highlighted are indicative only and may be subject to changes made during detailed design development. Museum Street landscape proposals are indicative.

## rev date author / check comments

T 020 7703 3555

F 020 7703 3890 E info@dsdha.co.uk W www.dsdha.co.uk

project

**Museum Street and West Central Street** 

London, WC1A 1JR

drawing title

1MS Proposed Eleventh Floor