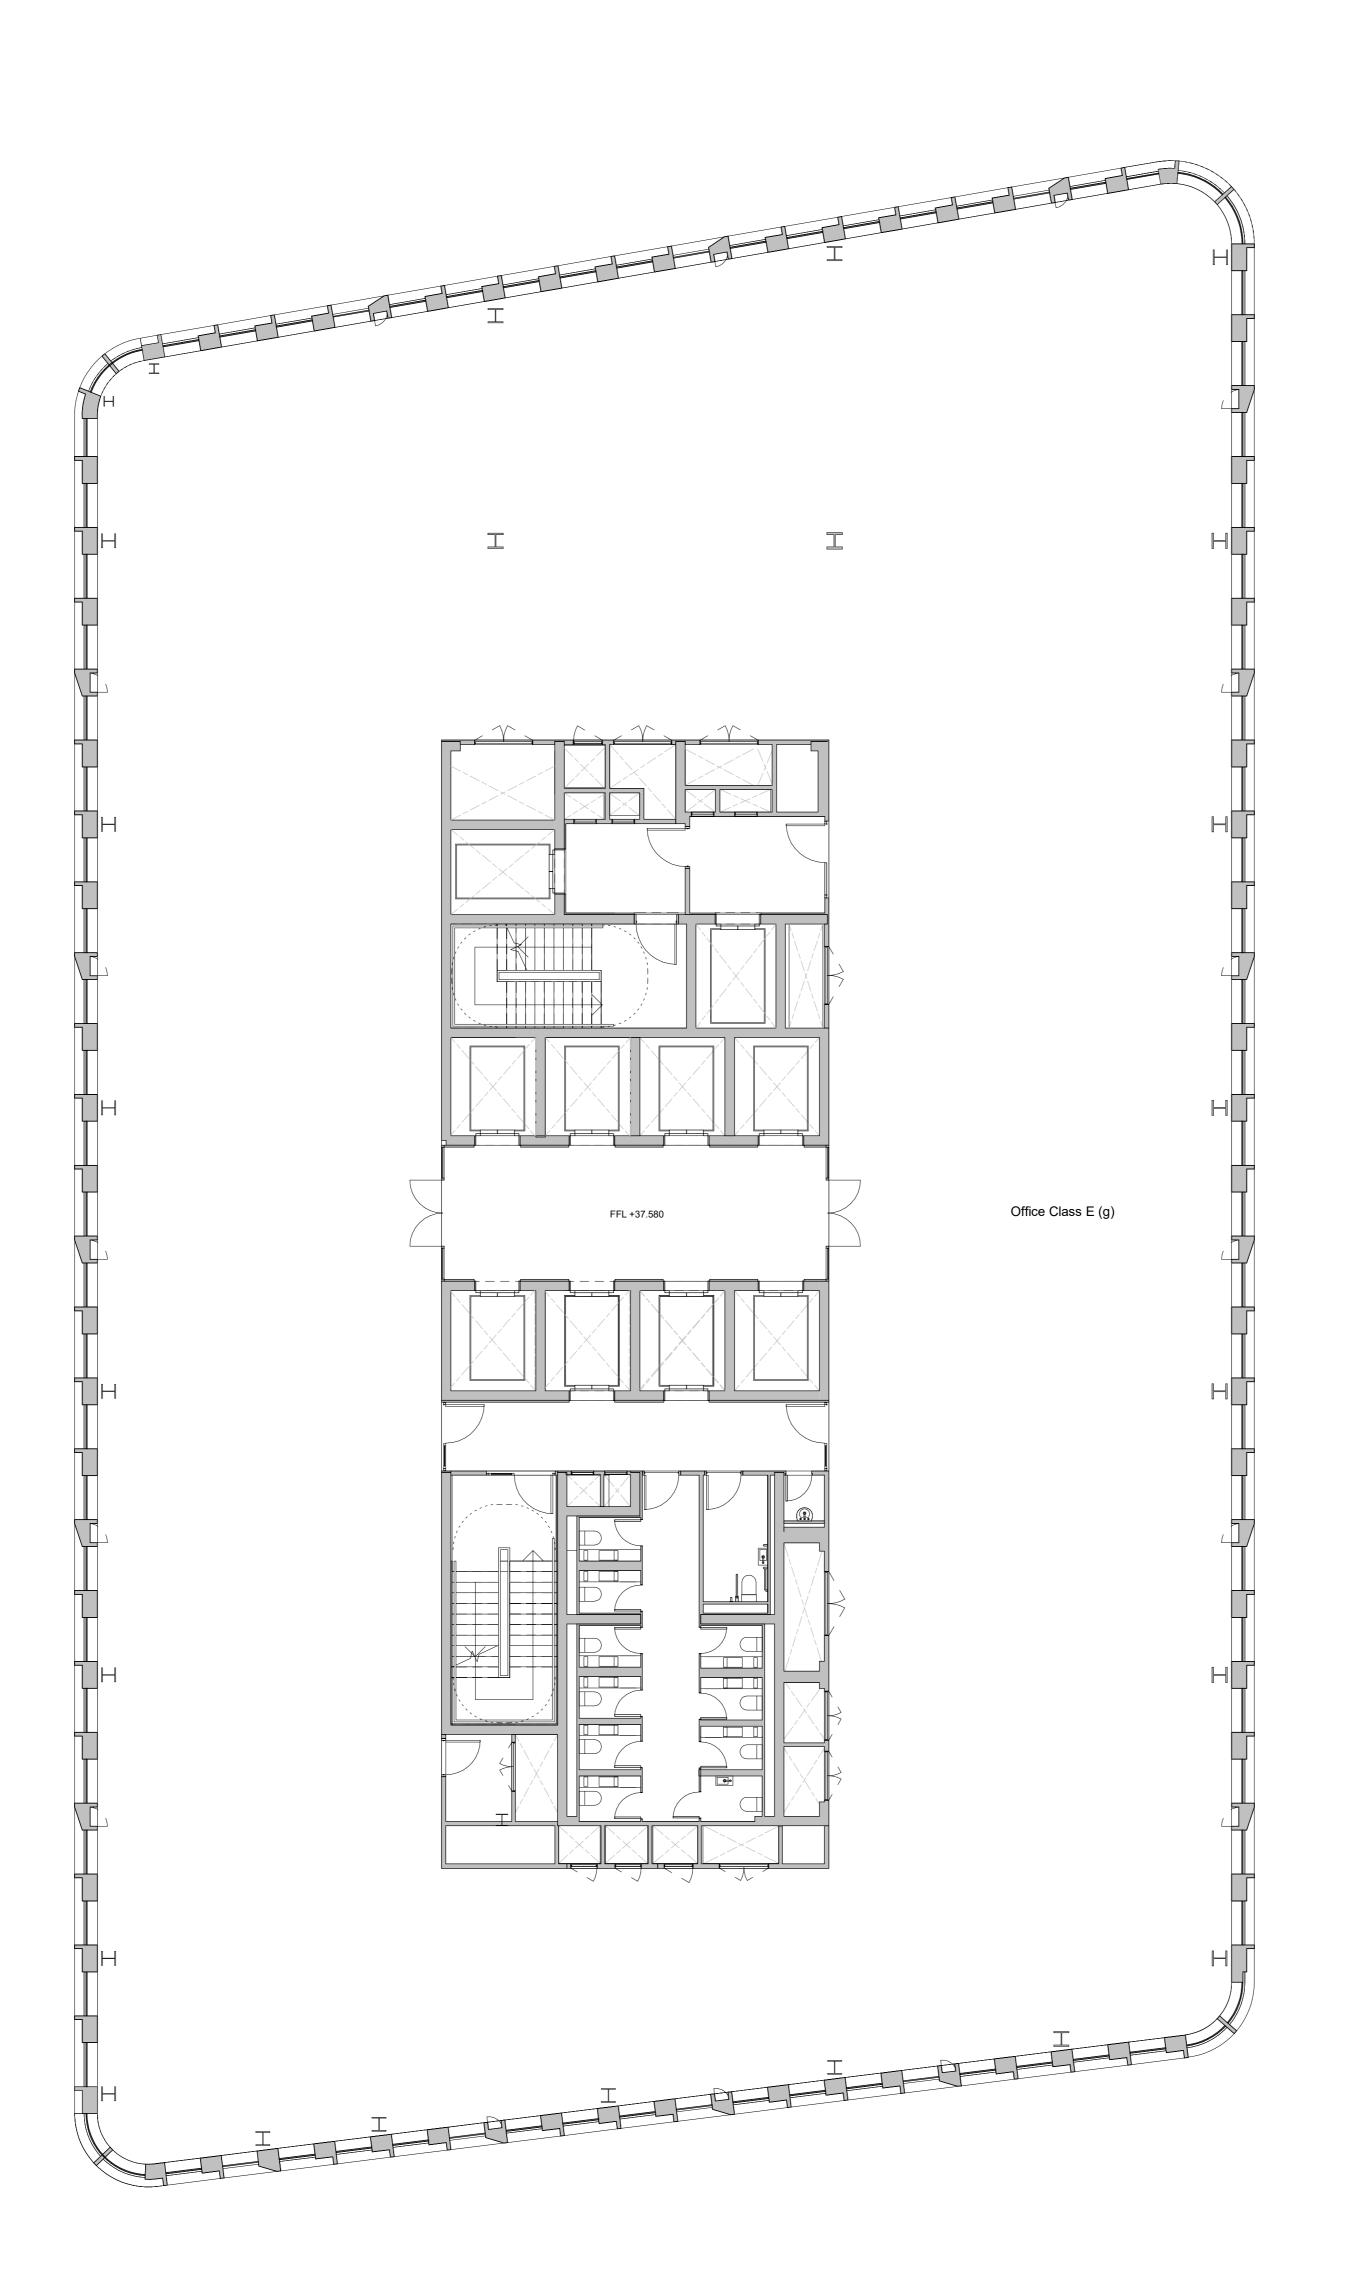

## GENERAL NOTES:

Planning Boundary shown is intended to align with proposed West End Project kerb extents along High Holborn. Post-submission amendment to asbuilt kerb line may be required.

The internal layouts within office floor space, residential apartments and ancillary areas of buildings are indicative and will be subject to design development.

The precise location of walls, internal doors, columns, risers and the detailed layout of office, bathroom and kitchen areas will be the subject of non-material changes and may vary from the internal layouts set out in these

These minor alterations will not affect the position and arrangements of external doors and windows nor will they affect the relative relationship between habitable rooms and windows.

Landscape proposals are indicative only, refer to Landscape drawings for details.

Plant layouts are indicative only.

All materials shown or highlighted are indicative only and may be subject to changes made during detailed design development.

Museum Street landscape proposals are indicative.

drawing title

1MS Proposed Third Floor

| drawn                                                                                     | size | date     | scale    |
|-------------------------------------------------------------------------------------------|------|----------|----------|
| МС                                                                                        | A1   | 01/29/21 | 1 : 100  |
| drawing number                                                                            |      |          | revision |
| 295A_P20.133                                                                              |      |          | А        |
| EPORT DISCREPANCIES D NOT SCALE FROM THIS DRAWING CHECK DIMENSIONS ON SITE DPYRIGHT DSDHA |      |          |          |