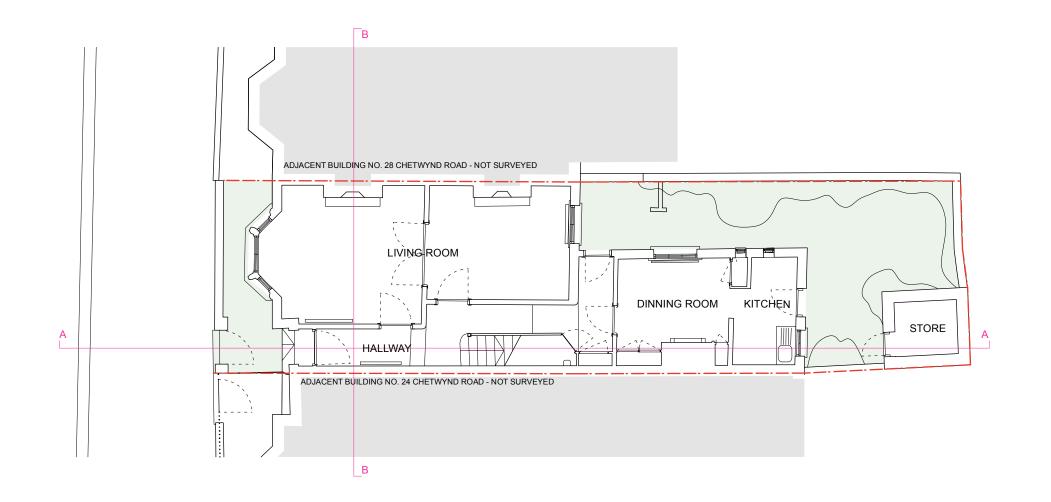

date: SEPTEMBER 2022 scale: 1:100 @ A3 job: CHETWYND ROAD drawing: PROPOSED

GROUND FLOOR PLAN

number: 189 100 revision: P01 drawn: checked: PdA

## GENERAL NOTES:

- 1. DO NOT SCALE FROM THIS DRAWING, EXCEPT FOR
- PLANNING PURPOSES
- 2. ALL DIMENSIONS AND LEVELS TO BE CHECKED ONSITE
- 3. ALL STRUCTURAL ELEMENTS TO STRUCTURAL ENGINEER'S SPECIFICATION AND DETAILS
- 4. ALL DETAILS TO MANUFACTURERS SPECIFICATION AND DETAILS
- 5. DRAWINGS TO BE READ IN CONJUNCTION WITH SCOPE OF WORKS TO1

- 6. ALL DETAILS SUBJECT TO BUILDING CONTROL APPROVAL
- 7. ALL DETAILS SUBJECT TO PARTY WALL AWARD
- 8. BOUNDARY LINES SHOWN ARE INDICATIVE AND
- TO BE CONFIRMED BY CLIENT
- 9. ISSUE NOT FOR CONSTRUCTION