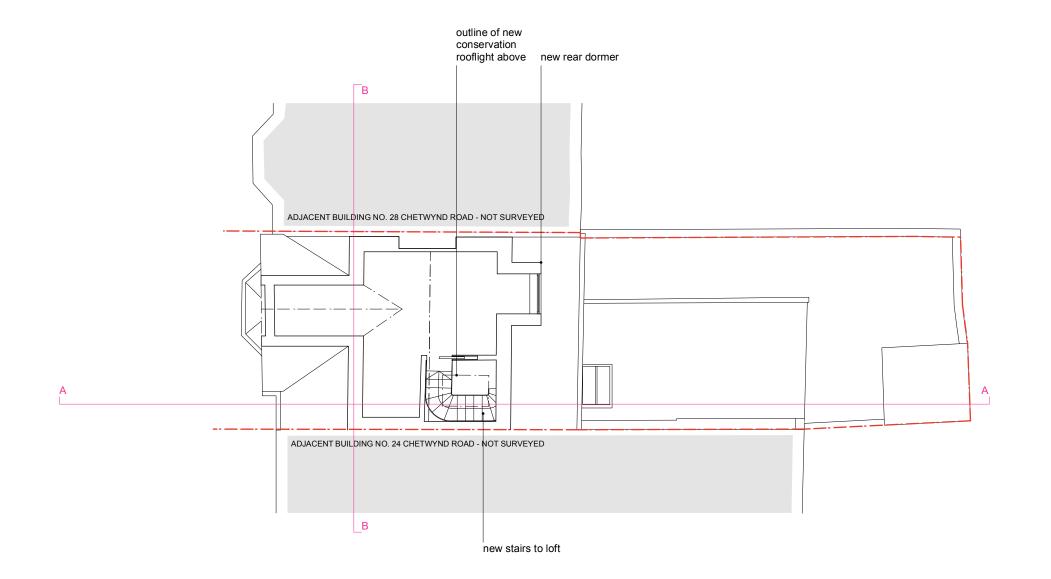

SEPTEMBER 2022 scale: 1:100 @ A3 CHETWYND ROAD job: drawing: PROPOSED LOFT PLAN

number: 189 102 revision: P01 drawn: AW checked: PdA

## GENERAL NOTES:

- 1. DO NOT SCALE FROM THIS DRAWING, EXCEPT FOR PLANNING PURPOSES
- 2. ALL DIMENSIONS AND LEVELS TO BE CHECKED ONSITE
- 3. ALL STRUCTURAL ELEMENTS TO STRUCTURAL ENGINEER'S SPECIFICATION AND DETAILS
- 4. ALL DETAILS TO MANUFACTURERS SPECIFICATION AND DETAILS
- 5. DRAWINGS TO BE READ IN CONJUNCTION WITH SCOPE OF WORKS TO1
- 6. ALL DETAILS SUBJECT TO BUILDING CONTROL APPROVAL
- 7. ALL DETAILS SUBJECT TO PARTY WALL AWARD
- 8. BOUNDARY LINES SHOWN ARE INDICATIVE AND
- TO BE CONFIRMED BY CLIENT
- 9. ISSUE NOT FOR CONSTRUCTION
- ©2022 MAY NOT BE REPRODUCED WITHOUT PERMISSION