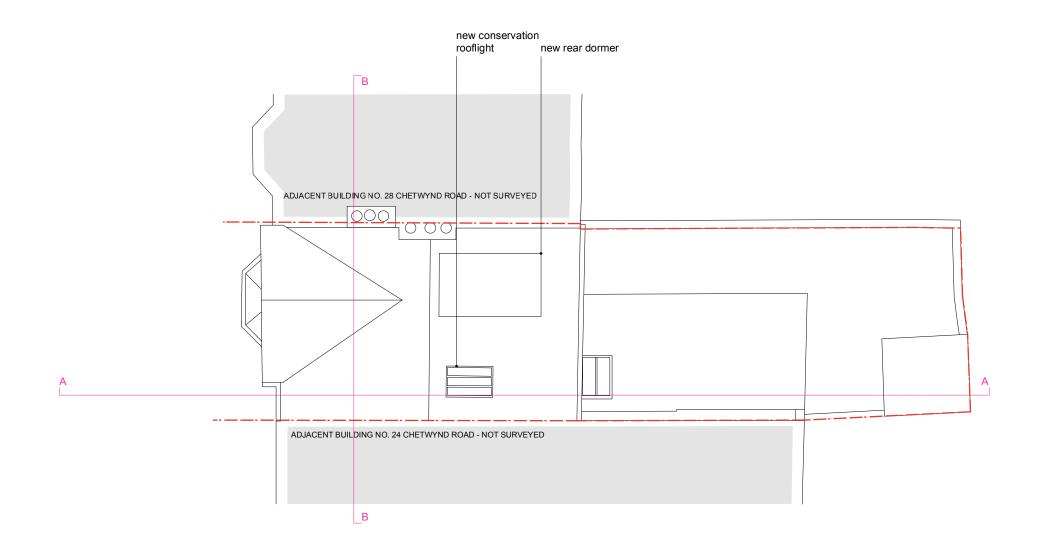

SEPTEMBER 2022 scale: 1:100 @ A3 job: CHETWYND ROAD drawing: PROPOSED ROOF PLAN

number: 189 103 revision: P01 drawn: AW checked: PdA

# GENERAL NOTES:

- 1. DO NOT SCALE FROM THIS DRAWING, EXCEPT FOR PLANNING PURPOSES
- 2. ALL DIMENSIONS AND LEVELS TO BE CHECKED ONSITE
- 3. ALL STRUCTURAL ELEMENTS TO STRUCTURAL ENGINEER'S SPECIFICATION AND DETAILS
- 4. ALL DETAILS TO MANUFACTURERS SPECIFICATION AND DETAILS
- 5. DRAWINGS TO BE READ IN CONJUNCTION WITH SCOPE OF WORKS TO1
- 6. ALL DETAILS SUBJECT TO BUILDING CONTROL APPROVAL
- 7. ALL DETAILS SUBJECT TO PARTY WALL AWARD
- 8. BOUNDARY LINES SHOWN ARE INDICATIVE AND
- TO BE CONFIRMED BY CLIENT
- 9. ISSUE NOT FOR CONSTRUCTION
- ©2022 MAY NOT BE REPRODUCED WITHOUT PERMISSION