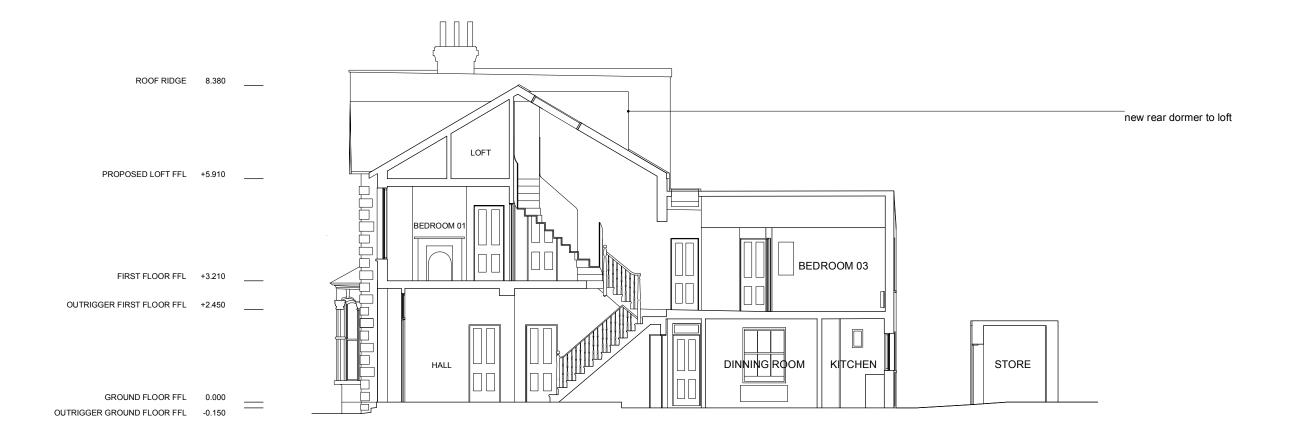

date: SEPTEMBER 2022 scale: 1:100 @ A3 job: CHETWYND ROAD drawing: PROPOSED SECTION AA number: 189 105 revision: P01 drawn: AW

ROOF RIDGE 8.380 \_\_\_\_ PROPOSED LOFT FFL +5.910 \_\_\_\_ FIRST FLOOR FFL +3.210 OUTRIGGER FIRST FLOOR FFL +2.450 GROUND FLOOR FFL 0.000 OUTRIGGER GROUND FLOOR FFL -0.150

SEPTEMBER 2022 scale: 1:100 @ A3 CHETWYND ROAD drawing: PROPOSED SECTION BB