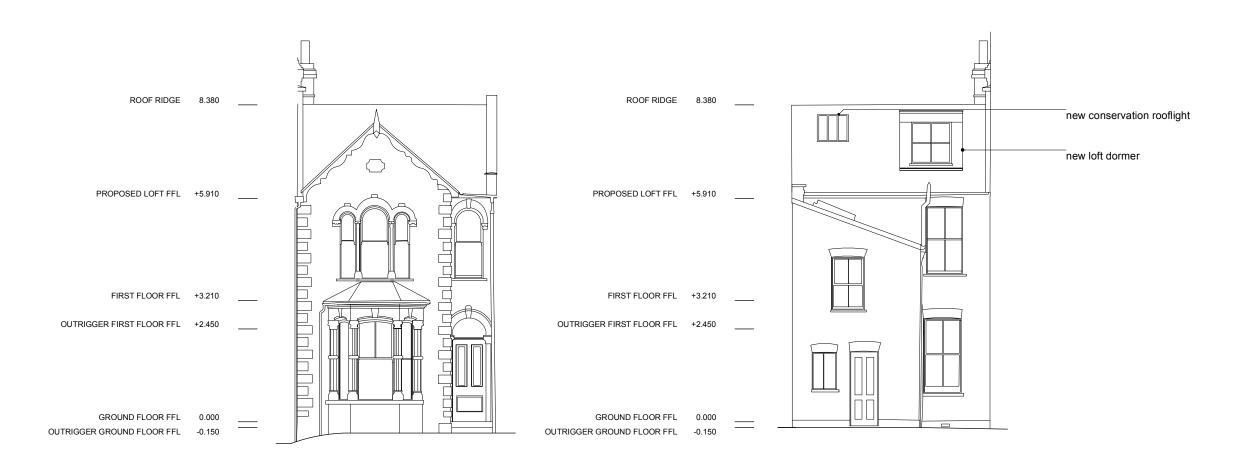

REAR ELEVATION

FRONT ELEVATION

date: SEPTEMBER 2022 scale: 1:100 @ A3 job: CHETWYND ROAD drawing: PROPOSED

FRONT & REAR ELEVATIONS

189 104 number: revision: drawn: checked: PdA