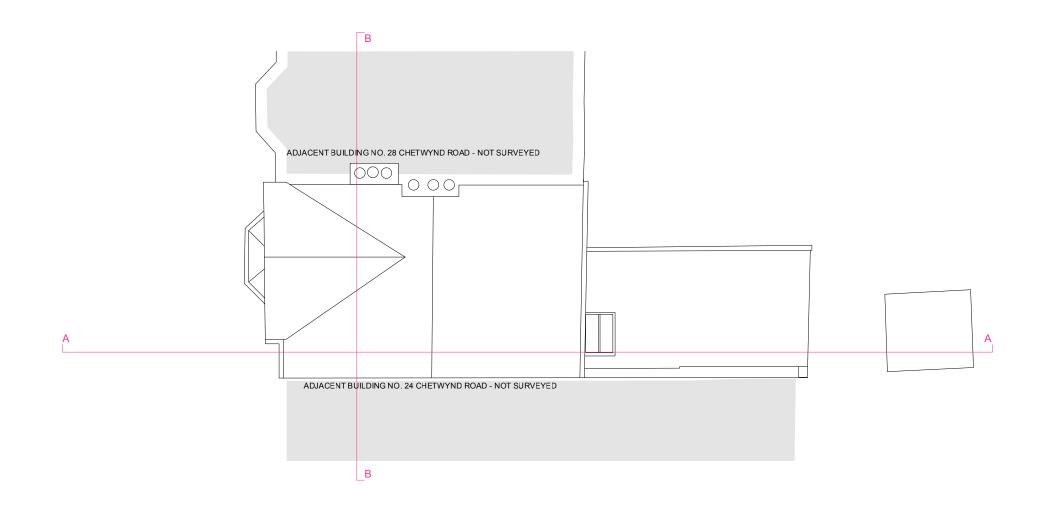

date: JUNE 2022 scale: 1:100 @ A3 CHETWYND ROAD drawing: EXISTING SECTION AA

number: 189 007 revision: P01 drawn: TSL checked: PdA

## GENERAL NOTES:

- 1. DO NOT SCALE FROM THIS DRAWING, EXCEPT FOR
- PLANNING PURPOSES
- 2. ALL DIMENSIONS AND LEVELS TO BE CHECKED ONSITE
- 3. ALL STRUCTURAL ELEMENTS TO STRUCTURAL ENGINEER'S SPECIFICATION AND DETAILS
- 4. ALL DETAILS TO MANUFACTURERS SPECIFICATION AND DETAILS
- 5. DRAWINGS TO BE READ IN CONJUNCTION WITH SCOPE OF WORKS TO1
- 6. ALL DETAILS SUBJECT TO BUILDING CONTROL APPROVAL
- 7. ALL DETAILS SUBJECT TO PARTY WALL AWARD
- 8. BOUNDARY LINES SHOWN ARE INDICATIVE AND
- TO BE CONFIRMED BY CLIENT
- 9. ISSUE NOT FOR CONSTRUCTION
- ©2022 MAY NOT BE REPRODUCED WITHOUT PERMISSION