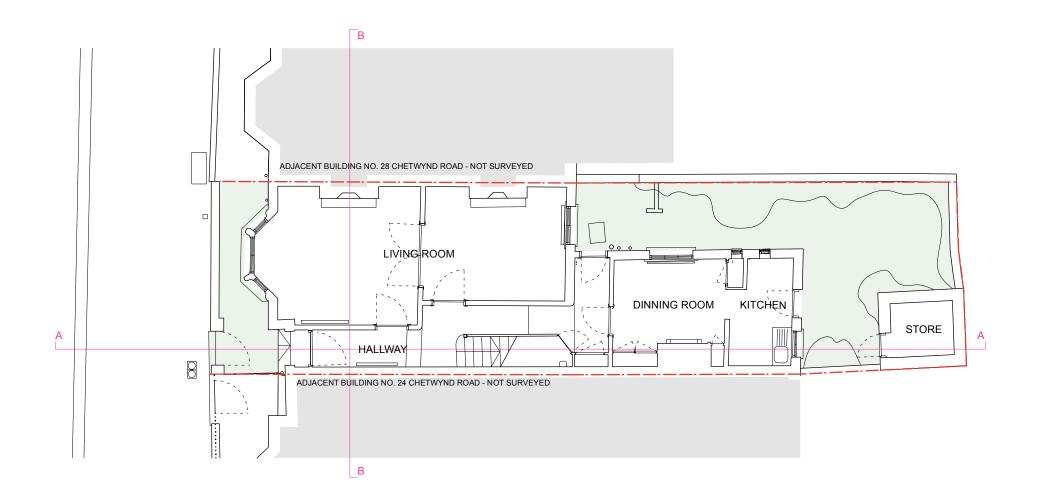

date: JUNE 2022 scale: 1:100 @ A3 CHETWYND ROAD drawing: EXISTING

GROUND FLOOR PLAN

number: 189 003 revision: P01 drawn: TSL checked: PdA