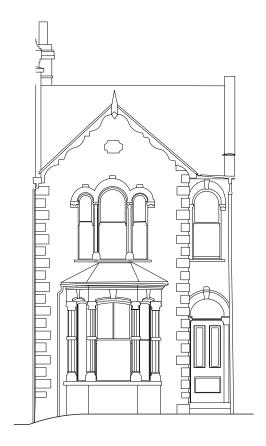

REAR ELEVATION

date: JUNE 2022 scale: 1:100 @ A3 job: CHETWYND ROAD drawing: EXISTING

FRONT & REAR ELEVATIONS

number: 189 006 revision: drawn: TSL checked: PdA