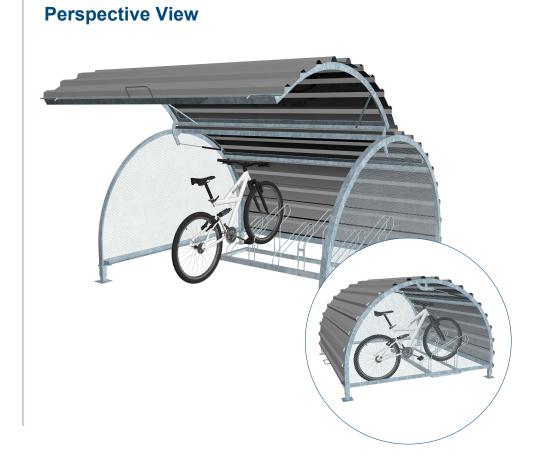

# **Bike Hanger**

## Technical information

Materials: 50x50x5mm Steel

2450mmW x 2120mmD x 1400mmH Dimensions:

Galvanised to BS EN ISO 1461:2009 Standard Finish:

Powder-coating to standard RAL colour White 9002 Optional Finishes:

Anthracite Grey 7016 Oxide Red 3009

Bike Capacity:

6No. Cycle Spaces (Cycle Rack Included)

**Fixing Options:** Surface Mounted

**Opening Support:** 2No. Gas Springs

Corrugated Steel Roof Mesh Side Panels Security:

**Optional Extras:** Location identifiers, anti-tamper fixings,

signage

Our products will assist with achieving BREEAM rating BREEAM:

**Product Warranty:** Two years