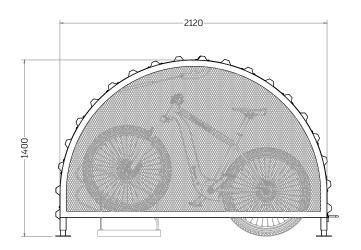

# **Right Side View**

## Technical information

Materials: 50x50x5mm Steel

2450mmW x 2120mmD x 1400mmH Dimensions:

Galvanised to BS EN ISO 1461:2009 Standard Finish:

Powder-coating to standard RAL colour White 9002 Optional Finishes: