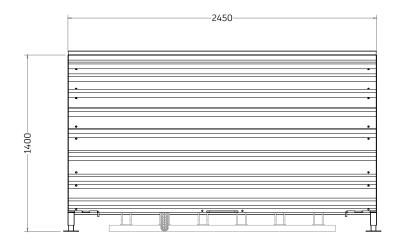

### **Front View**

## Technical information

Materials: 50x50x5mm Steel

2450mmW x 2120mmD x 1400mmH Dimensions:

Galvanised to BS EN ISO 1461:2009 Standard Finish:

Powder-coating to standard RAL colour White 9002 Optional Finishes: