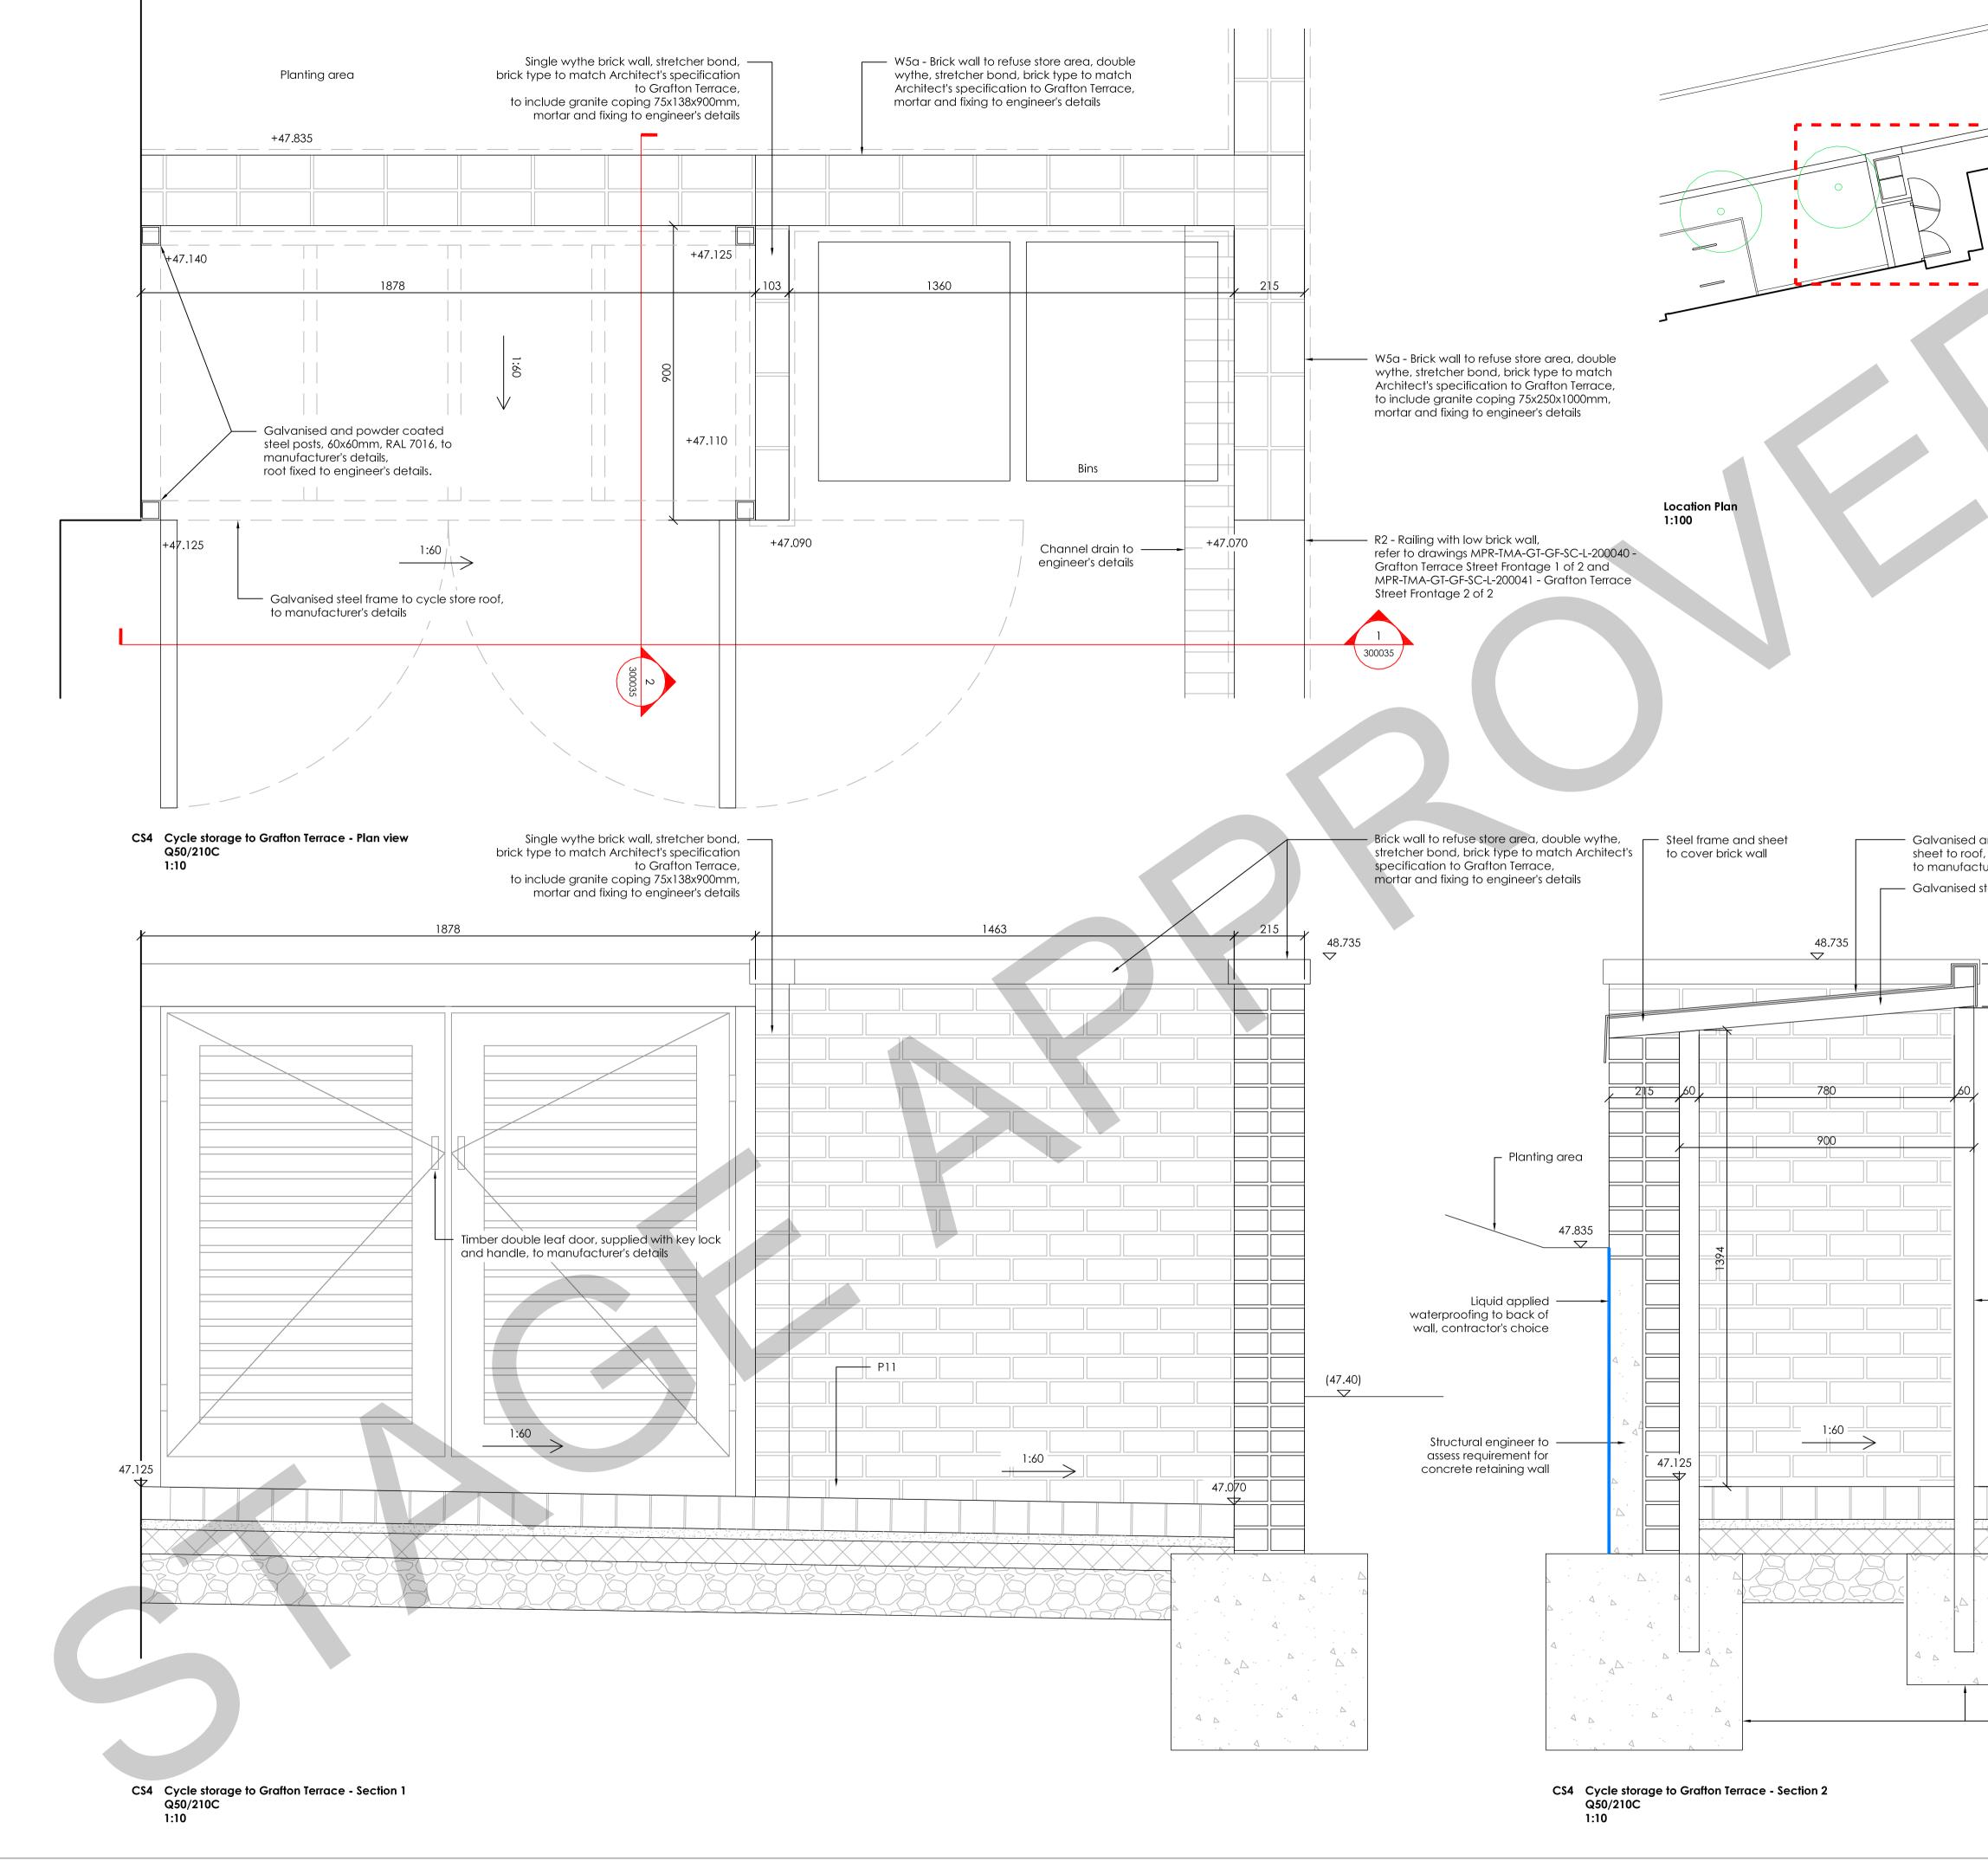

|                                                                                                                      | LINKED MODEL SCHEDULE                                                                                                                                                                                |                                                                                                                      |                |                         |                    |            |                             |                                                                                                                                                       |     |
|----------------------------------------------------------------------------------------------------------------------|------------------------------------------------------------------------------------------------------------------------------------------------------------------------------------------------------|----------------------------------------------------------------------------------------------------------------------|----------------|-------------------------|--------------------|------------|-----------------------------|-------------------------------------------------------------------------------------------------------------------------------------------------------|-----|
|                                                                                                                      |                                                                                                                                                                                                      |                                                                                                                      |                |                         |                    |            |                             |                                                                                                                                                       |     |
|                                                                                                                      |                                                                                                                                                                                                      |                                                                                                                      |                |                         |                    |            |                             |                                                                                                                                                       |     |
|                                                                                                                      |                                                                                                                                                                                                      |                                                                                                                      |                |                         |                    |            |                             |                                                                                                                                                       |     |
|                                                                                                                      |                                                                                                                                                                                                      |                                                                                                                      |                |                         |                    |            |                             |                                                                                                                                                       |     |
|                                                                                                                      |                                                                                                                                                                                                      |                                                                                                                      |                |                         |                    |            |                             |                                                                                                                                                       |     |
| and powder coated steel<br>f, RAL 7016,<br>turer's details<br>steel frame to cycle store roof                        |                                                                                                                                                                                                      |                                                                                                                      |                |                         |                    |            |                             |                                                                                                                                                       |     |
| 130                                                                                                                  | S4<br>S3<br>S3<br>STATUS<br>ALL REVIS<br>MAIN CON                                                                                                                                                    |                                                                                                                      | /2022<br>/2020 | Project st<br>Stage 4 I | age update<br>ssue | RIPTION    | Bouyg<br>Becke<br>1 Lambeth | AC   TS<br>AC   TS<br>AC   TS<br>AC   TS<br>DSG   DRW   CH<br>DSG   DRW   CH<br>UNDE<br>DE UK<br>t House<br>De alace Rd<br>De alace Rd<br>De alace Rd |     |
| 1462                                                                                                                 | CLIENT LC                                                                                                                                                                                            |                                                                                                                      |                |                         | Ca                 | am         |                             | 7401 0020                                                                                                                                             |     |
| Galvanised and<br>powder coated<br>steel posts,<br>60x60mm, RAL 7016,<br>root fixed to<br>manufacturer's<br>details. |                                                                                                                                                                                                      |                                                                                                                      | A              | c                       | AV                 | TRA        | GT                          |                                                                                                                                                       |     |
|                                                                                                                      | ORIGINATOR MPR01<br>turkington martin<br>Studio 3.04 Chester House, Kennington Park<br>1-3 Brixton Road, London, SW9 6DE<br>T: (+44) 020 3567 1050<br>E: studio@turkingtonmartin.com<br>PROJECT NAME |                                                                                                                      |                |                         |                    |            |                             |                                                                                                                                                       |     |
|                                                                                                                      | DRAWING                                                                                                                                                                                              |                                                                                                                      | Ту             | pical                   |                    |            |                             | ent<br>orage                                                                                                                                          |     |
| <ul> <li>Concrete foundation<br/>to engineer's details</li> </ul>                                                    | 1:10                                                                                                                                                                                                 | IRST ISSUE DATE       PROJECT STAGE       STATUS CODE         29/09/2020       Stage 5       S4 - For Stage Approval |                |                         |                    |            |                             | PEV                                                                                                                                                   |     |
|                                                                                                                      | MPR                                                                                                                                                                                                  |                                                                                                                      |                |                         | GF                 | TYPE<br>DT | ROLE                        | NUMBER 300035                                                                                                                                         | REV |