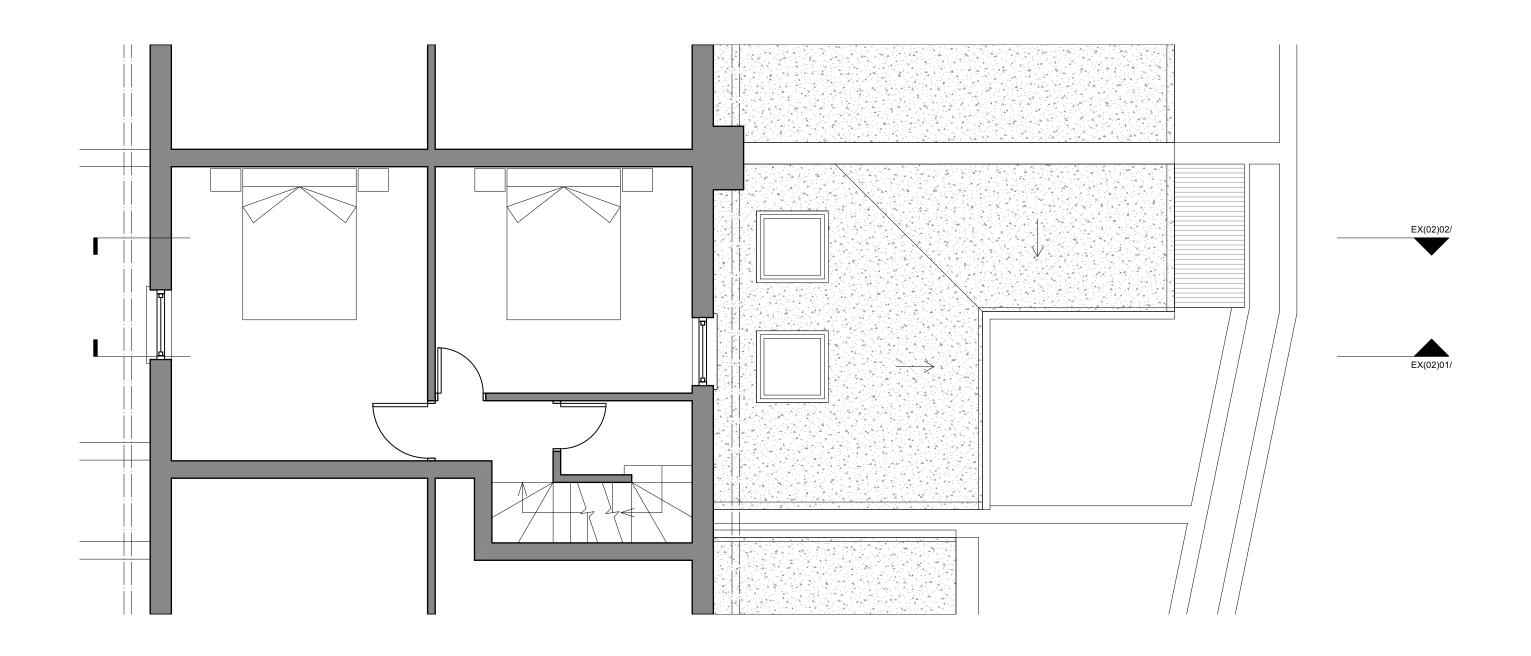

# ROWLANDS ARCHITECTURE

15 DUNLOE AVENUE LONDON N17 6LB

| Client                  | HANN    | AH RICH &   | ANDREW EDWARD    | S |
|-------------------------|---------|-------------|------------------|---|
| Project 5 WEST COTTAGES |         |             |                  |   |
| Drawing <sup>1</sup>    | Γitle   | Existing Fi | rst Floor Plan   |   |
| S cale                  | 1:50/A3 | Date        | AUG 2022         |   |
| Job no.                 | 2205    | Dwg no.     | EX(01)01 Rev no. | В |