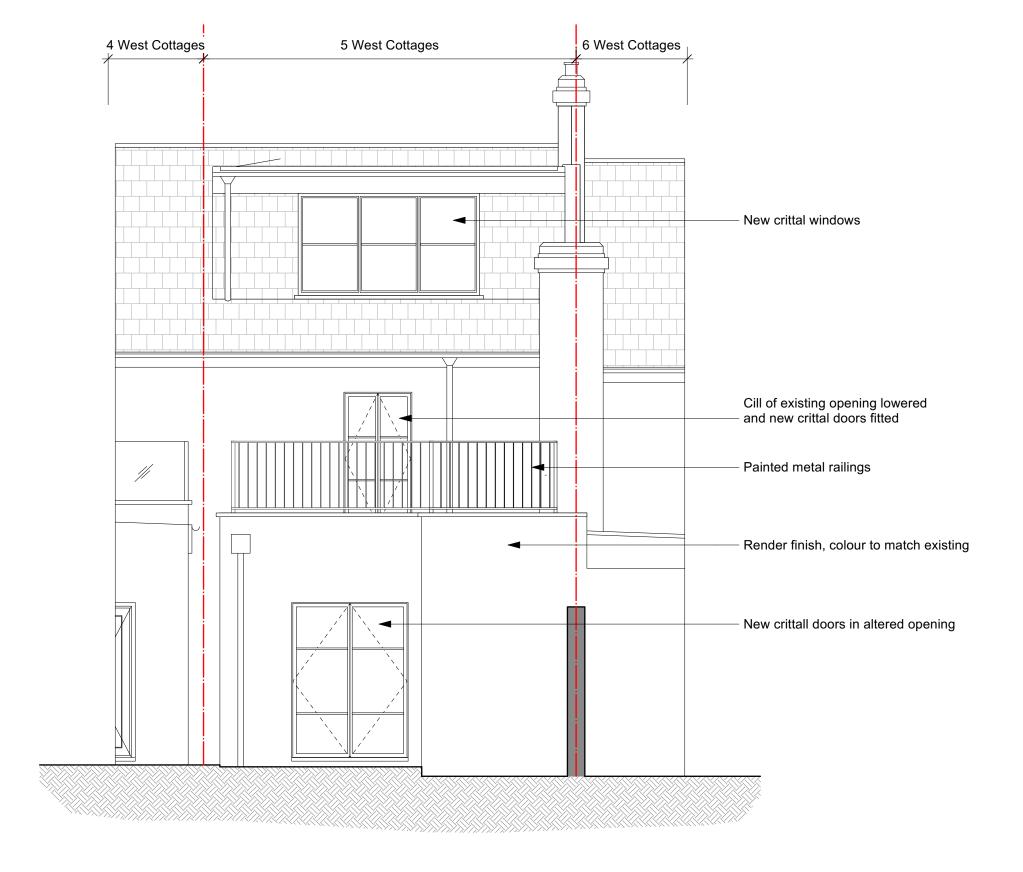

# ROWLANDS ARCHITECTURE

15 DUNLOE AVENUE LONDON N17 6LB

|                         | Client  | HANNA   | ANDREW   | / EDWARD  | S        |   |
|-------------------------|---------|---------|----------|-----------|----------|---|
| Project 5 WEST COTTAGES |         |         |          |           |          |   |
| Drawing Title           |         |         | Proposed | SW Elevat | tion     |   |
|                         | S cale  | 1:50/A3 | Date     | AUG 202   | 22       |   |
|                         | Job no. | 2205    | Dwg no.  | L(03)01   | R ev no. | В |