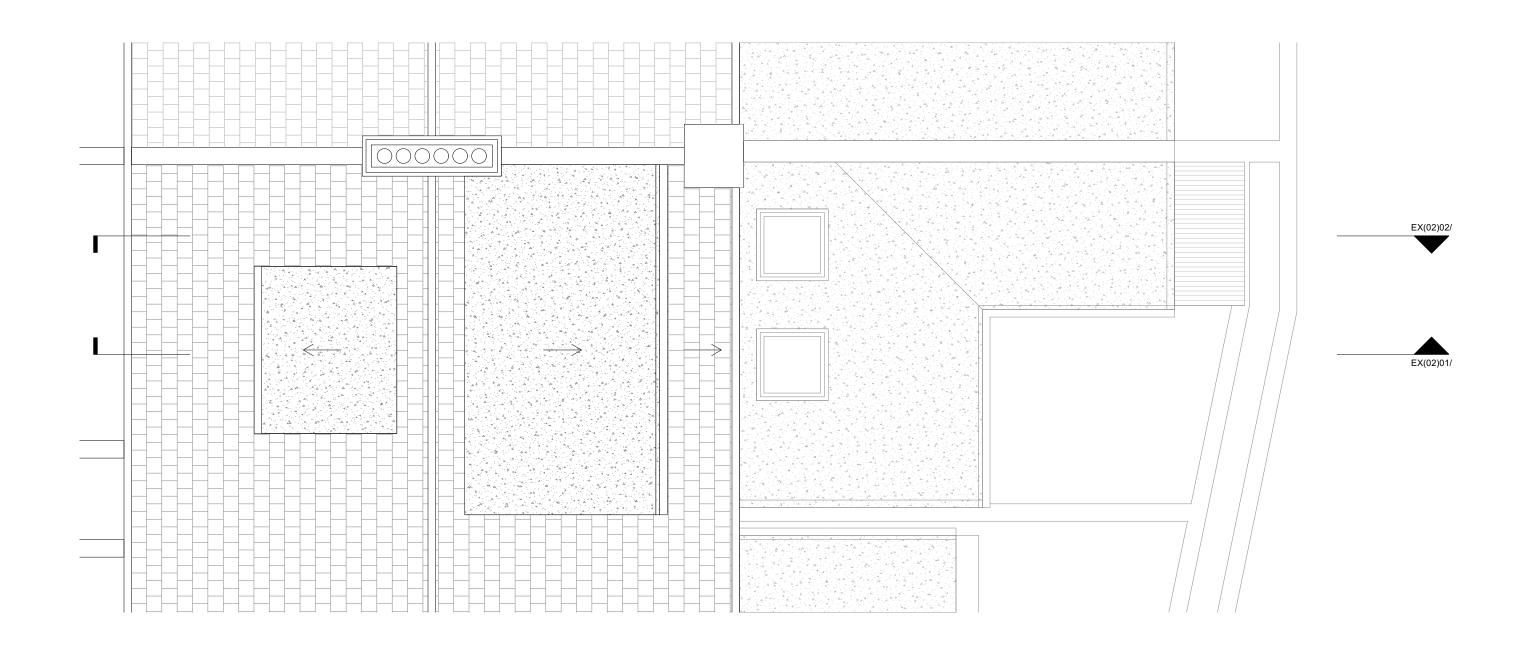

## ROWLANDS ARCHITECTURE

15 DUNLOE AVENUE LONDON N17 6LB

| S cale    | 1:100/A3                     |                    | AUG 2022 |  |  |  |
|-----------|------------------------------|--------------------|----------|--|--|--|
| - 0       |                              | J                  |          |  |  |  |
| Drawing 1 | <br>Γitle                    | Existing Site Plan |          |  |  |  |
| Project   | 5 WEST                       | COTTAG             | ES       |  |  |  |
| Client    | HANNAH RICH & ANDREW EDWARDS |                    |          |  |  |  |