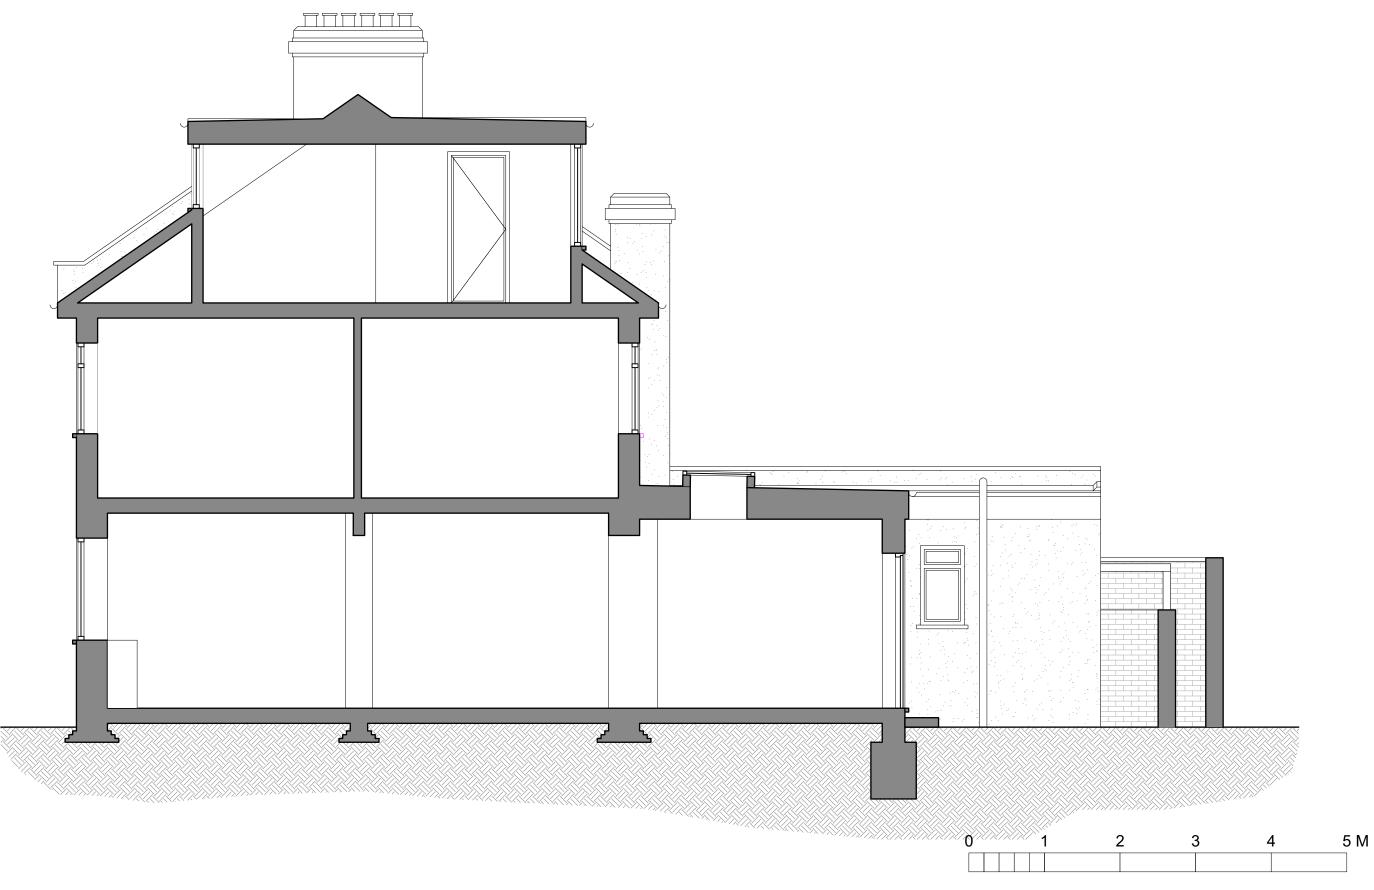

Revisions

23.08.22 В 21.09.22 Issued for comment Issued for planning

ROWLANDS ARCHITECTURE

15 DUNLOE AVENUE LONDON N17 6LB

| _ | Client  | HANNAH RICH & ANDREW EDWARDS |                     |                  |   |  |  |  |
|---|---------|------------------------------|---------------------|------------------|---|--|--|--|
|   | Project | 5 WES                        | 5 WEST COTTAGES     |                  |   |  |  |  |
|   | Drawing | Title                        | Existing AA Section |                  |   |  |  |  |
|   | S cale  | 1:50/A3                      | Date                | AUG 2022         |   |  |  |  |
|   | Job no. | 2205                         | Dwg no.             | EX(02)01 Rev no. | В |  |  |  |