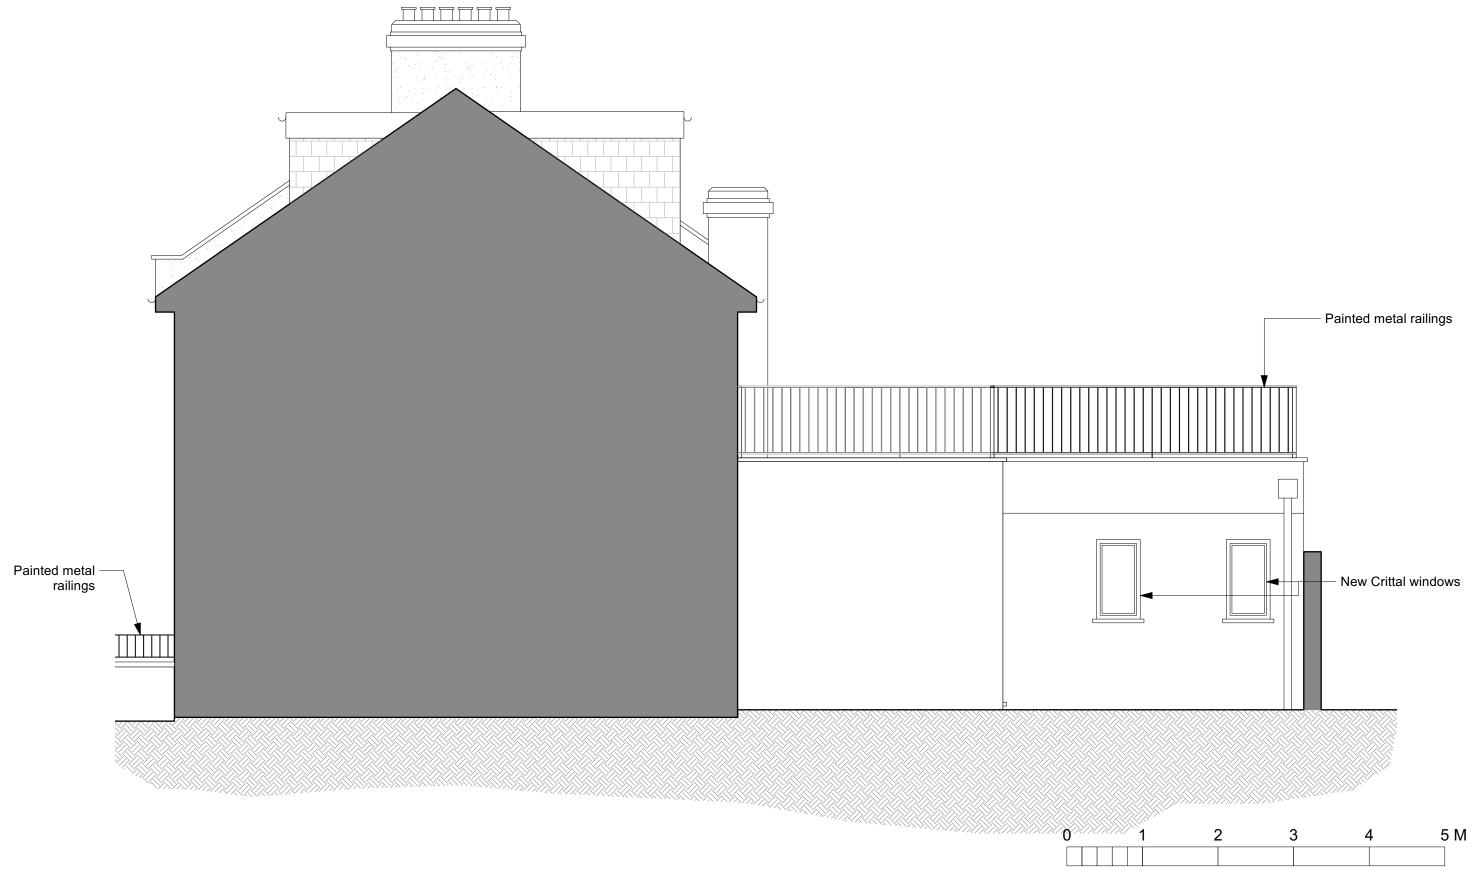

## ROWLANDS ARCHITECTURE

15 DUNLOE AVENUE LONDON N17 6LB

|                         | Client         | ent HANNAH RICH & ANDREW EDWARDS |                       |                  |   |  |  |  |
|-------------------------|----------------|----------------------------------|-----------------------|------------------|---|--|--|--|
| Project 5 WEST COTTAGES |                |                                  |                       |                  |   |  |  |  |
| Drawing Title           |                |                                  | Existing NE Elevation |                  |   |  |  |  |
|                         | S cale 1:50/A3 |                                  | Date                  | AUG 2022         |   |  |  |  |
|                         | Job no.        | 2205                             | Dwg no.               | EX(03)03 Rev no. | Α |  |  |  |

| N  | otes |
|----|------|
| 11 | ULCO |

- Do not scale from drawing.
   All dimensions in millimeters unless noted otherwise.
   No deviation may be made from the details shown on this drawing.
- without the prior permission of the architect.

  Any as arepancy between this and any other documents shall be referred immediately to the architect. IF IN DOUBT ASK.

# Revisions

23.08.22 В 21.09.22

Issued for comment Issued for planning

# ROWLANDS ARCHITECTURE

15 DUNLOE AVENUE LONDON N17 6LB

| T. 07 | 725 | 557 | 1 |
|-------|-----|-----|---|

|                         | Client         | HANNAH RICH & ANDREW EDWARDS |                       |          |  |  |  |  |
|-------------------------|----------------|------------------------------|-----------------------|----------|--|--|--|--|
| Project 5 WEST COTTAGES |                |                              |                       |          |  |  |  |  |
| DrawingTitle            |                |                              | Existing SE Elevation |          |  |  |  |  |
|                         | S cale 1:50/A3 |                              | Date                  | AUG 2022 |  |  |  |  |
| Job no. 2205            |                | Dwg no.                      | EX(03)04 Rev no.      | В        |  |  |  |  |