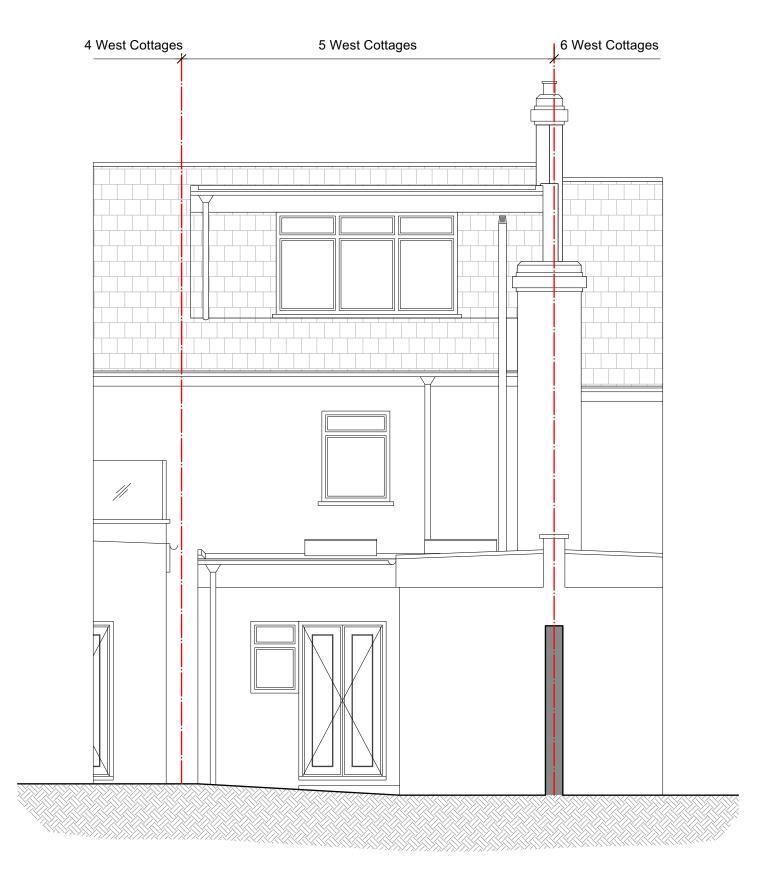

## ROWLANDS ARCHITECTURE

15 DUNLOE AVENUE LONDON N17 6LB

|                         | Client         | ent HANNAH RICH & ANDREW EDWARDS |                       |                  |   |  |  |  |
|-------------------------|----------------|----------------------------------|-----------------------|------------------|---|--|--|--|
| Project 5 WEST COTTAGES |                |                                  |                       |                  |   |  |  |  |
| Drawing Title           |                |                                  | Existing NE Elevation |                  |   |  |  |  |
|                         | S cale 1:50/A3 |                                  | Date                  | AUG 2022         |   |  |  |  |
|                         | Job no.        | 2205                             | Dwg no.               | EX(03)03 Rev no. | Α |  |  |  |