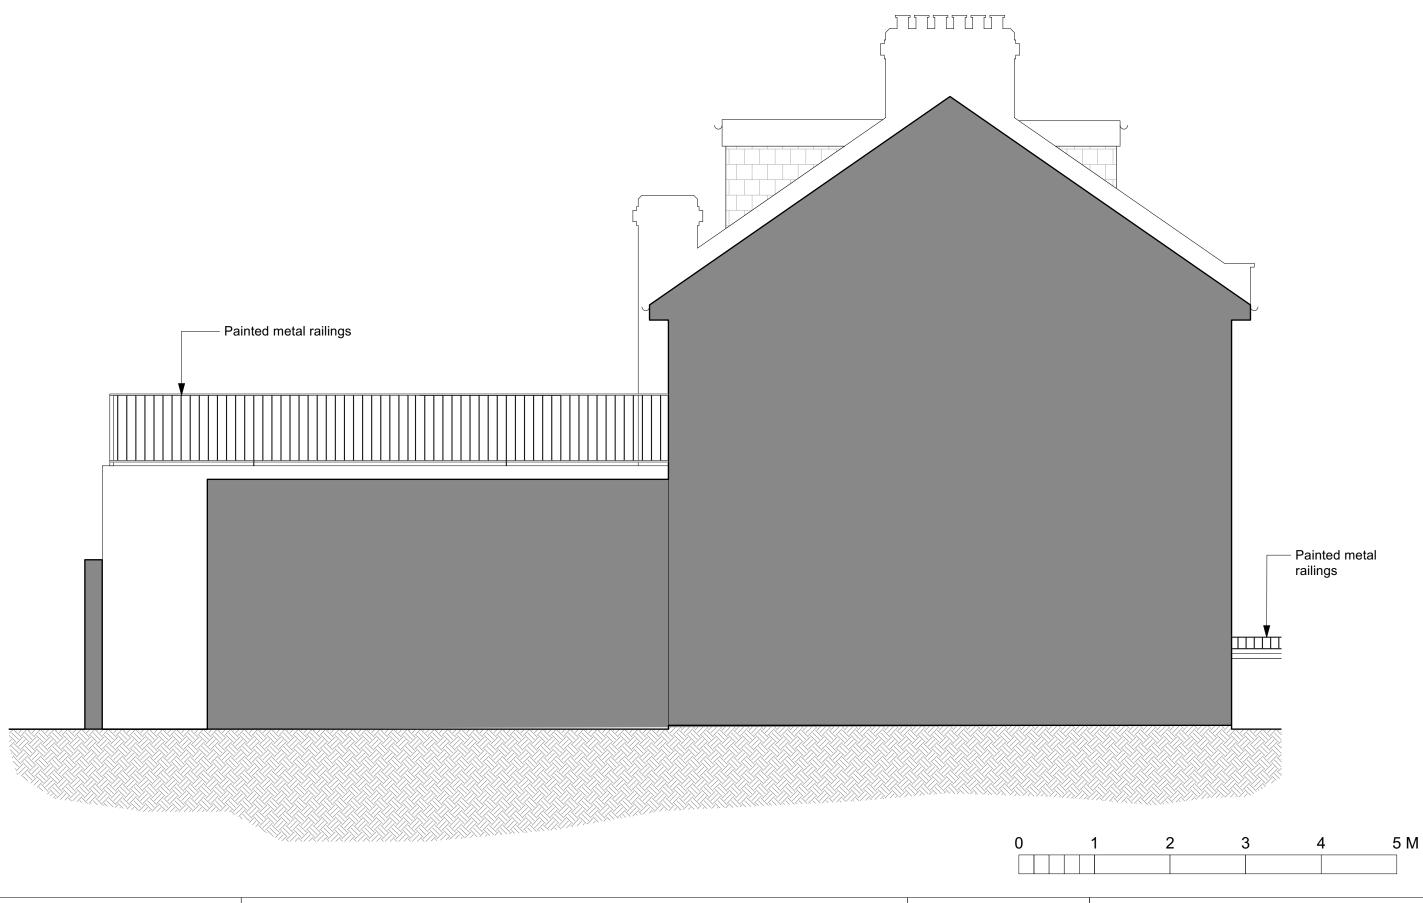

## ROWLANDS ARCHITECTURE

15 DUNLOE AVENUE LONDON N17 6LB

|                         | Client  | HANNA   | AH RICH & | ANDREW    | / EDWARD | S |
|-------------------------|---------|---------|-----------|-----------|----------|---|
| Project 5 WEST COTTAGES |         |         |           |           |          |   |
| Drawing Title           |         |         | Proposed  | NE Elevat | ion      |   |
|                         | S cale  | 1:50/A3 | Date      | AUG 202   | 22       |   |
|                         | Job no. | 2205    | Dwg no.   | L(03)03   | R ev no. | В |