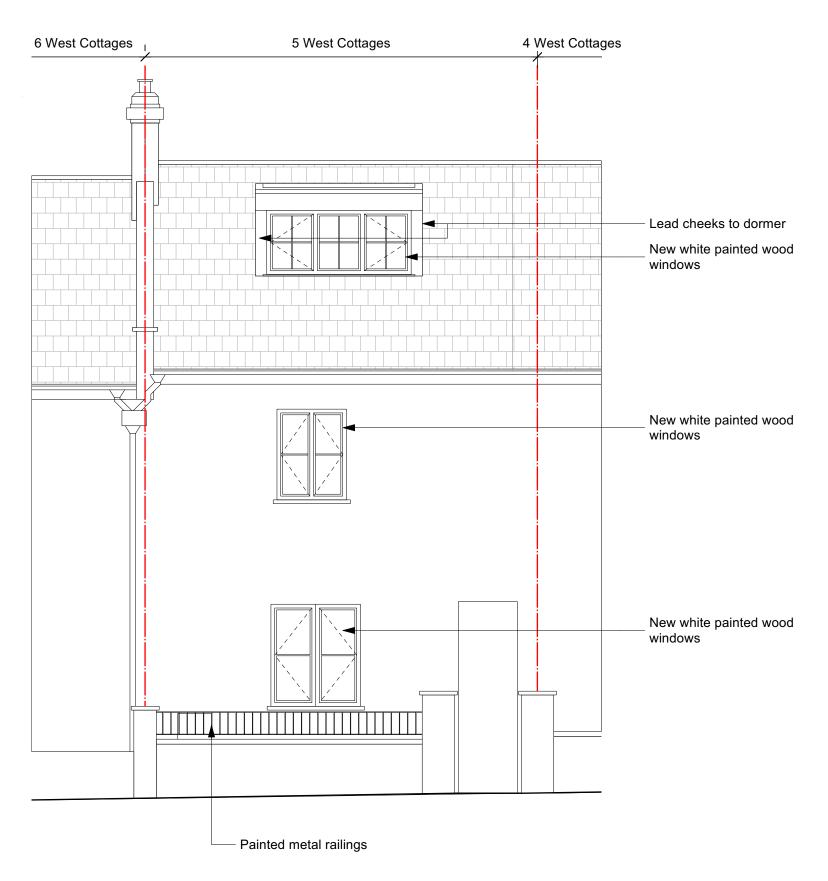

# ROWLANDS ARCHITECTURE

15 DUNLOE AVENUE LONDON N17 6LB

| Client               | HANNA           | HANNAH RICH & ANDREW EDWARDS |                    |   |
|----------------------|-----------------|------------------------------|--------------------|---|
| Project              | 5 WEST COTTAGES |                              |                    |   |
| Drawing Title Propos |                 | Proposed                     | NW Elevation       |   |
| Scale                | 1:50/A3         | Date                         | AUG 2022           |   |
| Job no.              | 2205            | Dwg no.                      | L(03)02/A R ev no. | В |

| Ν | lotes |  |
|---|-------|--|
| Ν | lotes |  |

 Do not scale from drawing.
 All dimensions in millimeters unless noted otherwise.
 No deviation may be made from the details shown on this drawing. without the prior permission of the architect.

Any as arepancy between this and any other documents shall be referred immediately to the architect. IF IN DOUBT ASK.

## Revisions

02.08.22 Issued for comment Issued for planning В 21.09.22

## ROWLANDS ARCHITECTURE

15 DUNLOE AVENUE LONDON N17 6LB

|                         | Client  | HANNA   | AH RICH & | ANDREW    | / EDWARD | S |
|-------------------------|---------|---------|-----------|-----------|----------|---|
| Project 5 WEST COTTAGES |         |         |           |           |          |   |
| Drawing Title           |         |         | Proposed  | NE Elevat | ion      |   |
|                         | S cale  | 1:50/A3 | Date      | AUG 202   | 22       |   |
|                         | Job no. | 2205    | Dwg no.   | L(03)03   | R ev no. | В |