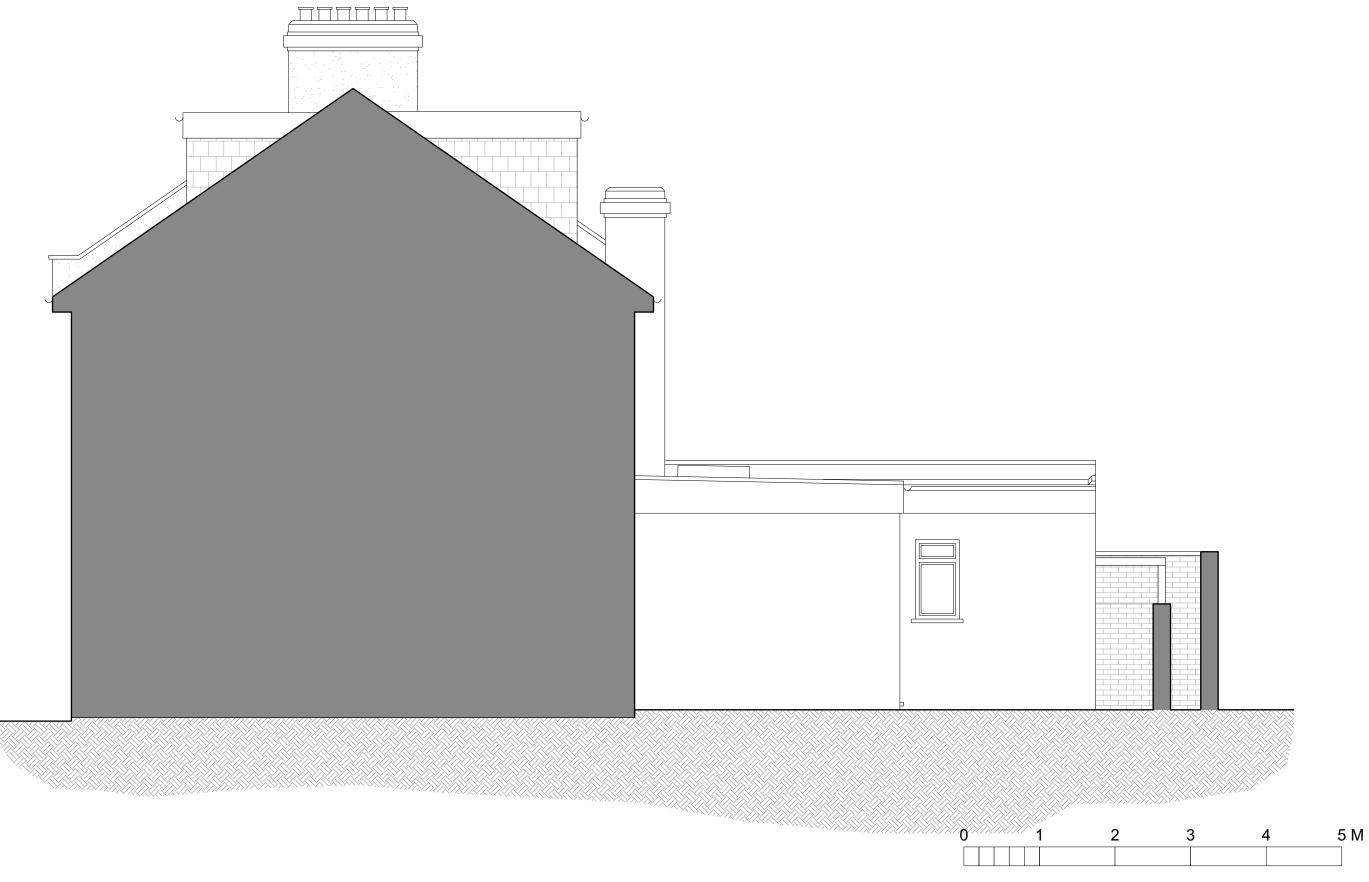

# ROWLANDS ARCHITECTURE

15 DUNLOE AVENUE LONDON N17 6LB

| Client HANNAH RICH & ANDREW EDWARD |       |            |                  | S |
|------------------------------------|-------|------------|------------------|---|
| Project                            | 5 WES | T COTTAG   | ES               |   |
| Drawing Title                      |       | Existing N | W Elevation      |   |
| S cale 1:50/A3                     |       | Date       | AUG 2022         |   |
| Job no. 2205                       |       | Dwg no.    | EX(03)02 Rev no. | В |