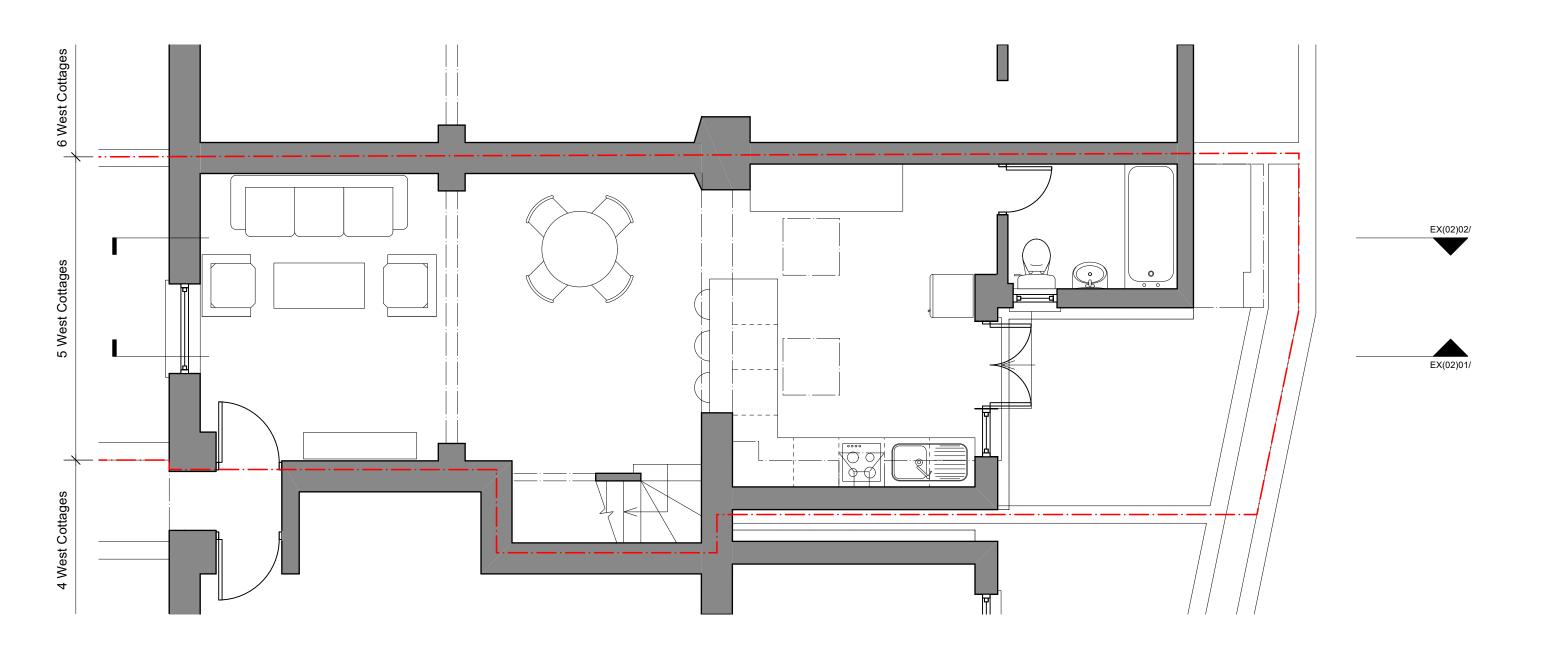

| Notes                                                                                                                 | Revisions                                                             |                     | ROWLANDS ARCHITECTURE      | Client HANNAH RICH & ANDREW EDWARDS |         |          |            | ≀DS      |  |
|-----------------------------------------------------------------------------------------------------------------------|-----------------------------------------------------------------------|---------------------|----------------------------|-------------------------------------|---------|----------|------------|----------|--|
| Do not scale from drawing.  All disposarioss in stillingstors upless pated atherwise.                                 | in millimeters unless noted otherwise.  B 23.08.22 Issued for comment | d for comment       | ROWLANDS ARCHITECTO        |                                     | 5 WES   | T COTTAG | GES        |          |  |
| 3. No deviation may be made from the details shown on this drawing without the prior permission of the architect.     |                                                                       |                     | 15 DUNLOE AVENUE<br>LONDON | Drawing <sup>-</sup>                | Title   | Proposed | Ground Flo | oor Plan |  |
| Any discrepancy between this and any other documents shall be referred immediately to the architect. IF IN DOUBT ASK. |                                                                       | Issued for planning | N17 6LB                    | S cale                              | 1:50/A3 | Date     | AUG 202    | 22       |  |
|                                                                                                                       | 1.07/2                                                                | T. 07725 557198     | Job no.                    | 2205                                | Dwg no. | L(01)00  | R ev no.   | D        |  |