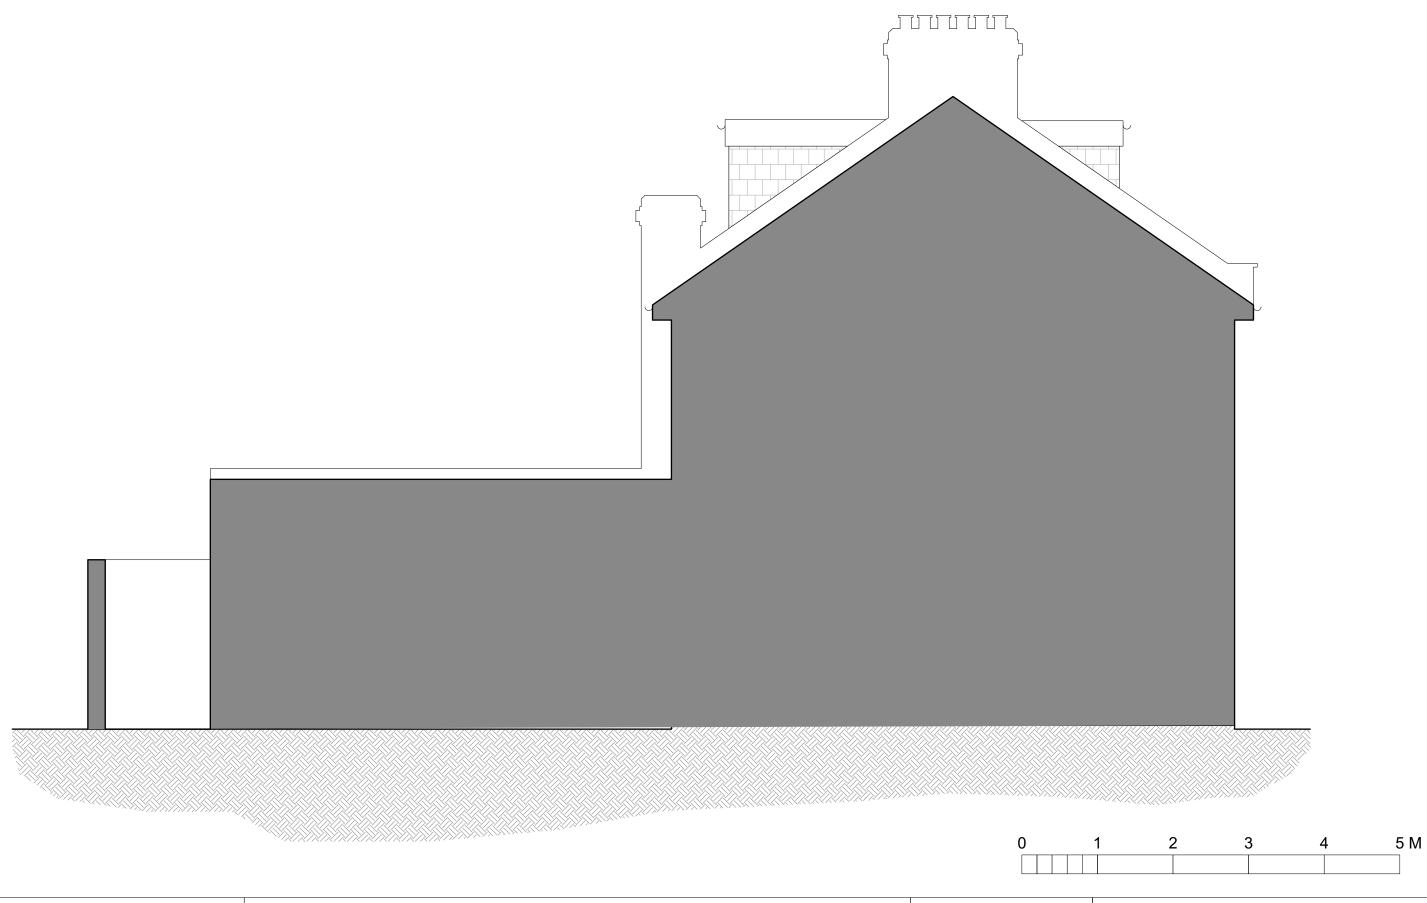

## ROWLANDS ARCHITECTURE

15 DUNLOE AVENUE LONDON N17 6LB

|                         | Client  | † HANNAH RICH & ANDREW EDWARDS |            |                  |   |  |  |  |
|-------------------------|---------|--------------------------------|------------|------------------|---|--|--|--|
| Project 5 WEST COTTAGES |         |                                |            |                  |   |  |  |  |
| Drawing Title           |         |                                | Existing S | W Elevation      |   |  |  |  |
| S cale 1:50/A3          |         | Date                           | AUG 2022   |                  |   |  |  |  |
|                         | Job no. | 2205                           | Dwg no.    | EX(03)01 Rev no. | Α |  |  |  |