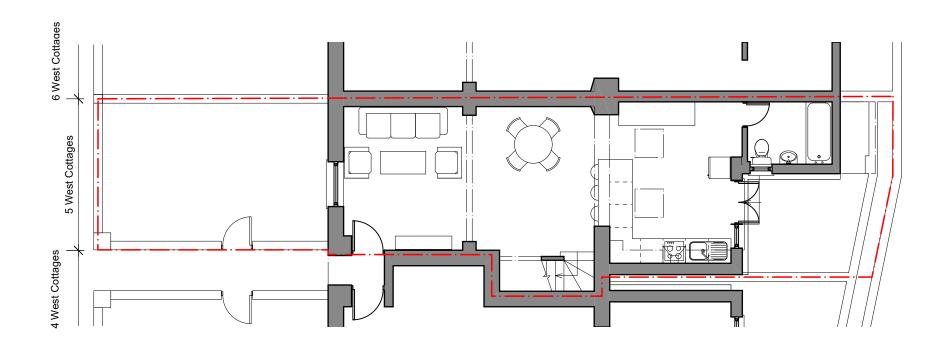

# ROWLANDS ARCHITECTURE

15 DUNLOE AVENUE LONDON N17 6LB

| Client                  | HANN    | HANNAH RICH & ANDREW ED    |                  |   |  |
|-------------------------|---------|----------------------------|------------------|---|--|
| Project 5 WEST COTTAGES |         |                            |                  |   |  |
| Drawing                 | Title   | Existing Ground Floor Plan |                  |   |  |
| S cale                  | 1:50/A3 | Date                       | AUG 2022         |   |  |
| Job no.                 | 2205    | Dwg no.                    | EX(01)00 Rev no. | В |  |