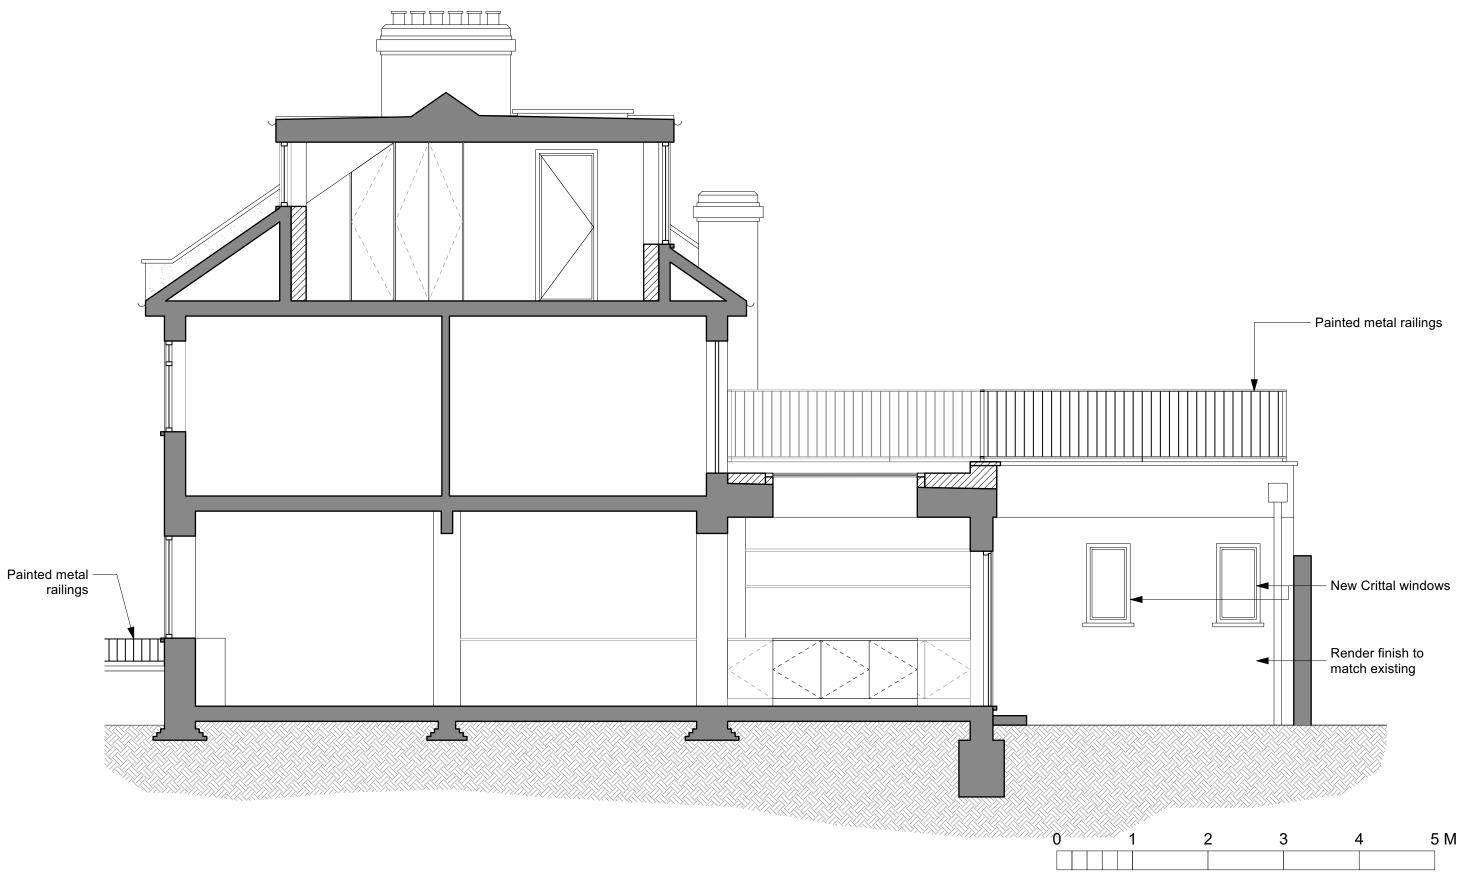

## ROWLANDS ARCHITECTURE

15 DUNLOE AVENUE LONDON N17 6LB

|                         | Client  | HANNA   | AH RICH & | ANDREW     | / EDWARD | S |
|-------------------------|---------|---------|-----------|------------|----------|---|
| Project 5 WEST COTTAGES |         |         |           |            |          |   |
| Drawing Title           |         |         | Proposed  | AA Section | n        |   |
|                         | S cale  | 1:50/A3 | Date      | AUG 202    | 22       |   |
|                         | Job no. | 2205    | Dwg no.   | L(02)01    | R ev no. | В |