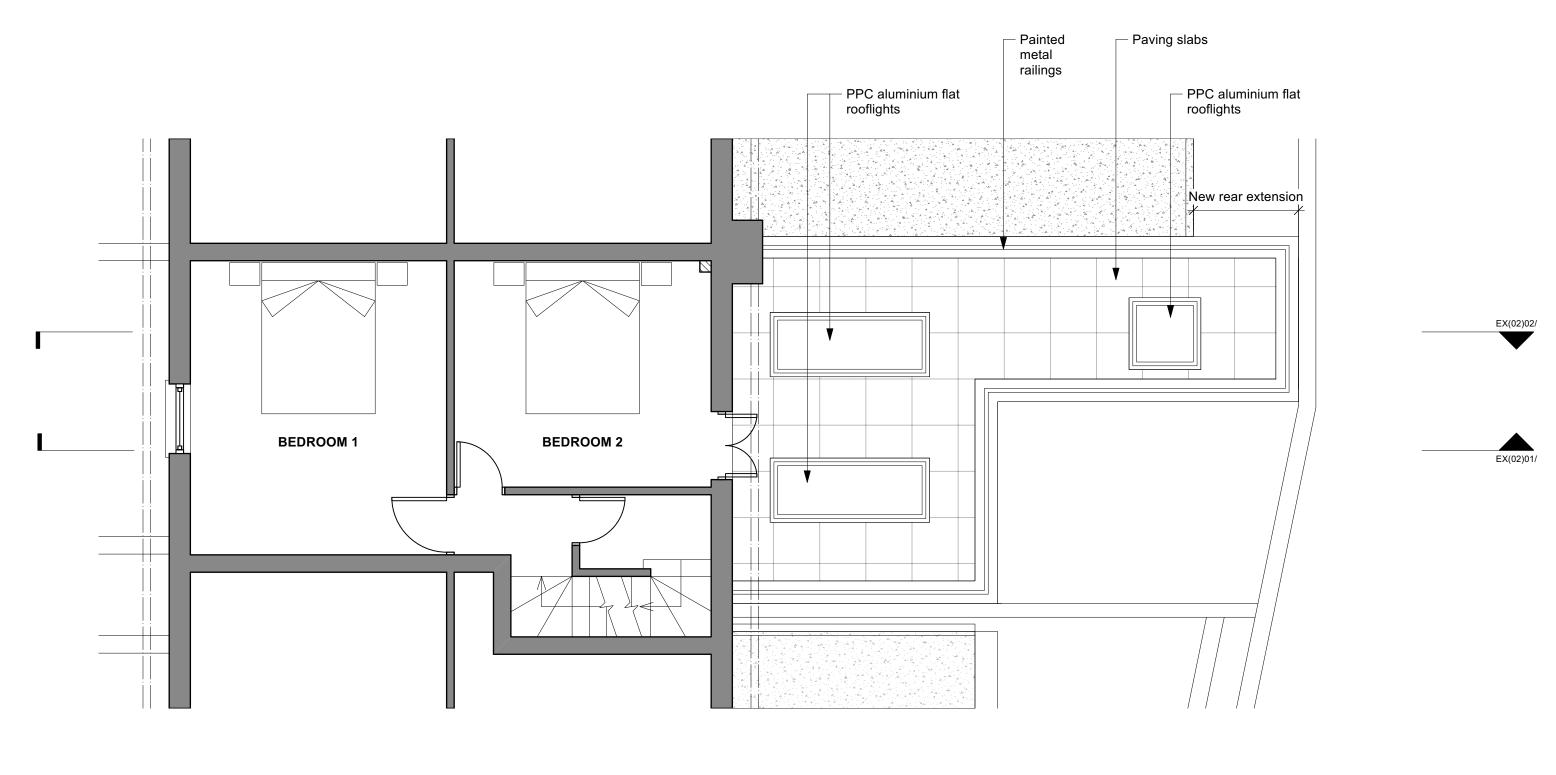

# ROWLANDS ARCHITECTURE

15 DUNLOE AVENUE

| LONDON<br>N17 6LB | , |
|-------------------|---|
| T. 07725 557198   |   |

| Client HANNAH RICH & ANDREW EDWARDS |       |          |             | S    |  |
|-------------------------------------|-------|----------|-------------|------|--|
| Project 5 WEST COTTAGES             |       |          |             |      |  |
| Drawing                             | Title | Proposed | First Floor | Plan |  |
| Scale 1:50/A3                       |       | Date     | AUG 2022    |      |  |
| Job no. 2205 Dwg no. L(01)          |       | L(01)01  | Rev no.     | С    |  |