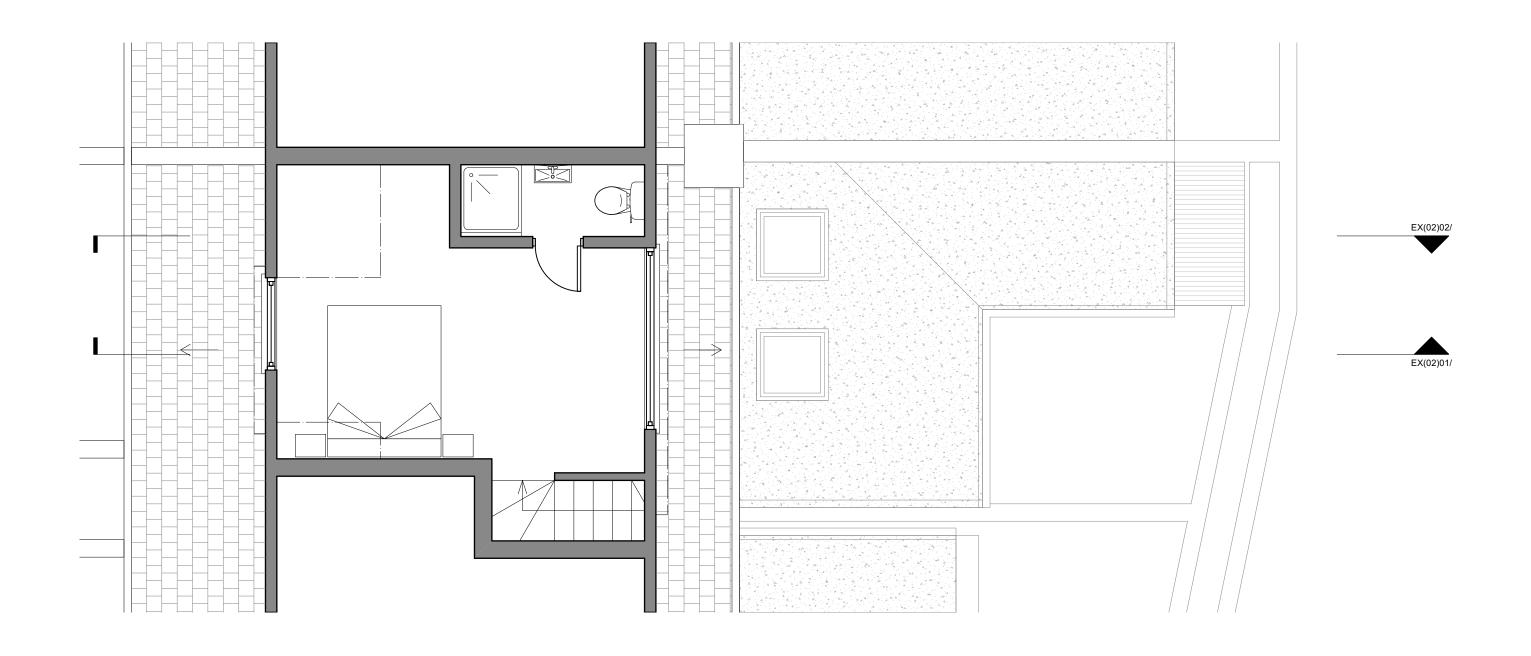

# ROWLANDS ARCHITECTURE

15 DUNLOE AVENUE LONDON N17 6LB

| Client                  | HANNAH RICH & ANDREW EDWARDS |             |                  |   |  |
|-------------------------|------------------------------|-------------|------------------|---|--|
| Project 5 WEST COTTAGES |                              |             |                  |   |  |
| Drawing                 | Title                        | Existing Lo | oft Floor Plan   |   |  |
| Scale                   | 1:50/A3                      | Date        | AUG 2022         |   |  |
| Job no.                 | 2205                         | Dwg no.     | EX(01)02 Rev no. | В |  |