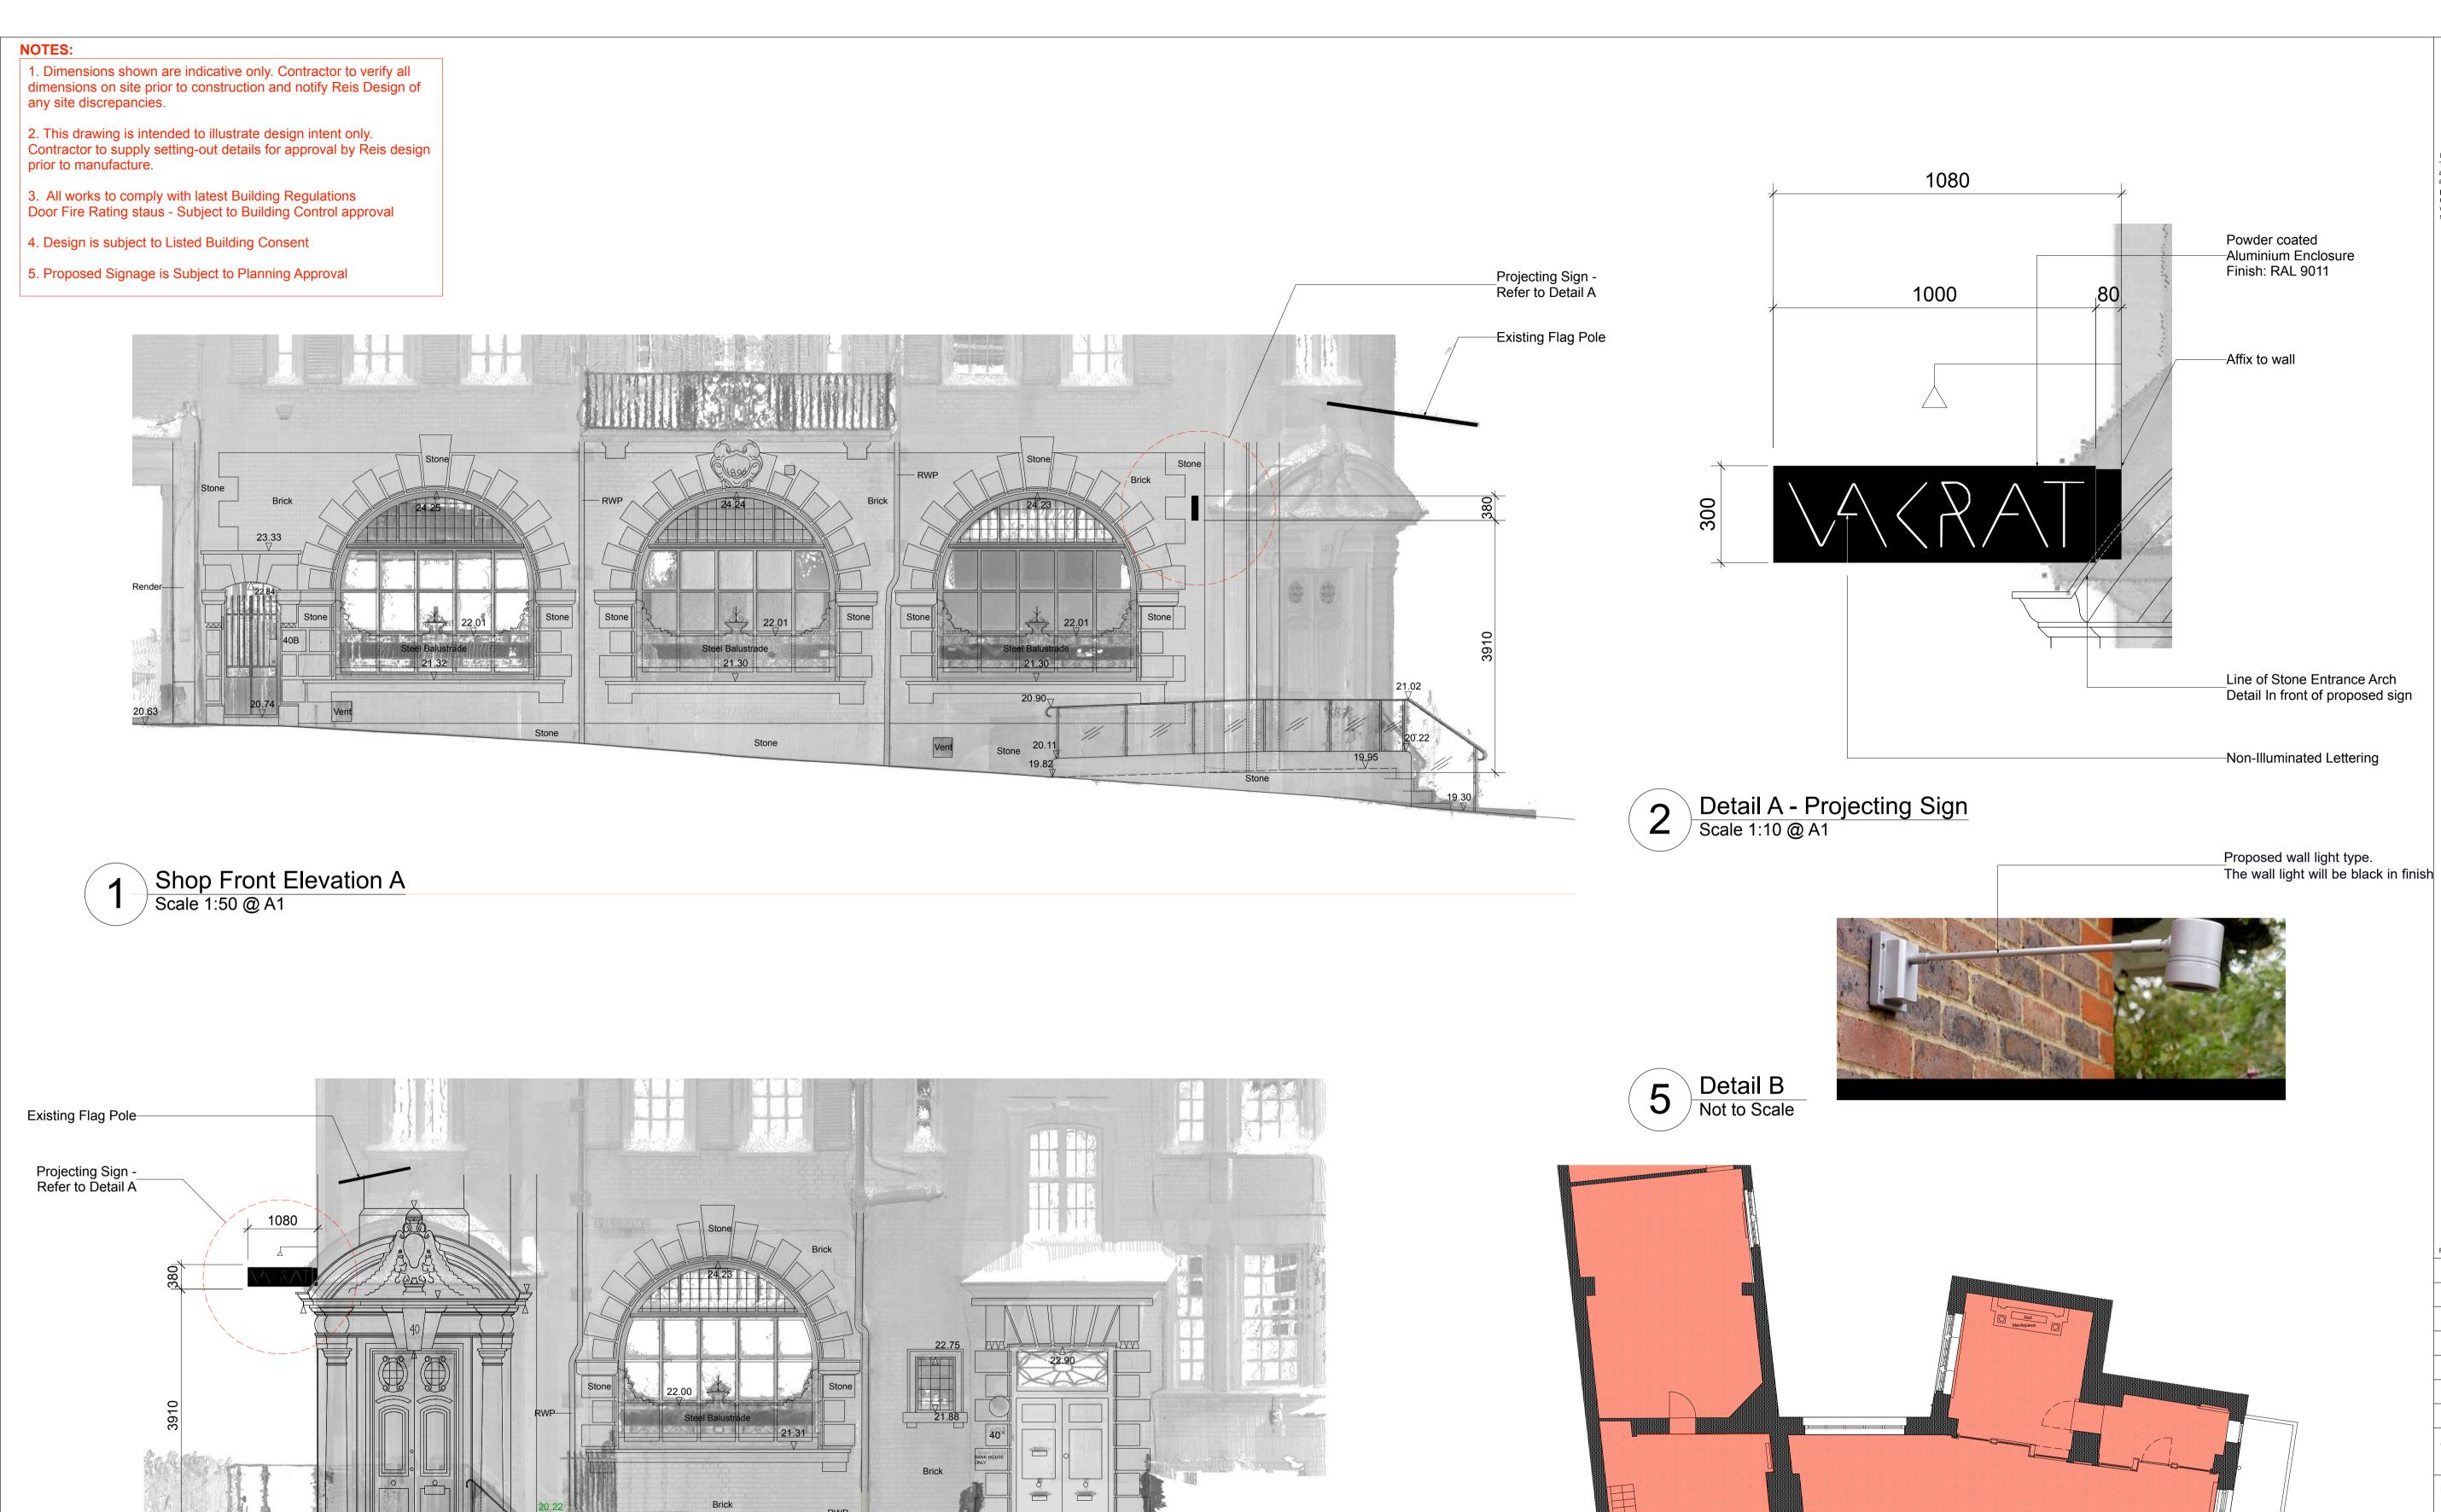

Part Site Plan
Scale 1:100 @ A1

Shop Front Elevation B
Scale 1:50 @ A1

ELEVATION C-C

Blade sign internal illumination omitted - As requested by ICENI projects B Blade sign height changed - As requested by ICENI projects A Notation added to clarify proposal - As requested 28.6.22 by ICENI projects CLIENT APPROVAL ISSUE CONSTRUCTION ISSUE 40 Roslyn Hill, Hampstead, NW3 1NL DRAWING TITLE Ground Floor -Line of existing Flag Pole Line of stone entrance arch detail Projecting Sign -

Refer to Detail A

Shopfront Elevation / Signage Proposal Vakrat Limited

REVISION NOTES

SCALE 1:50 / 1:10 @ A1 13.6.2022 REVISION JOB NUMBER DRAWING NUMBER 1396-029 1396

reis design
The Old Registry
20 Amersham Hill
High Wycombe
Buckinghamshire
HP13 6NZ
T 020 7700 7677