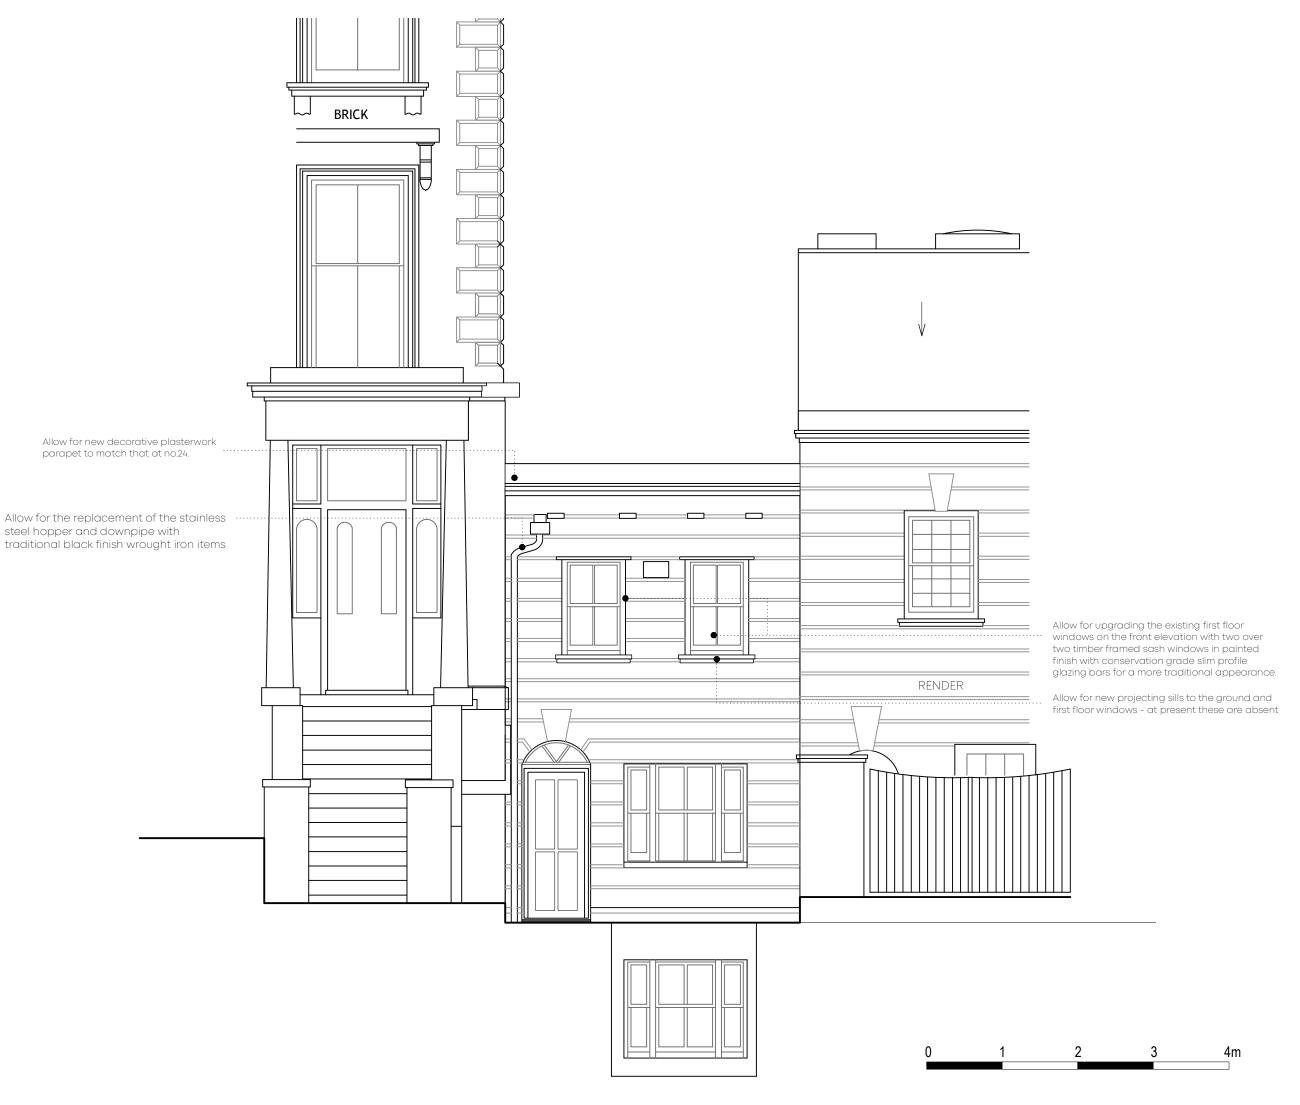

The Vineyards, 36 Gloucester Ave, Primrose Hill, NW1 7BB info@nancygouldstone.com 0207 2670024 - 0745 3291906

| 0207 2070024 - 0743 3291900   |                      |
|-------------------------------|----------------------|
| Project                       | 26a Upper Park Road, |
|                               | NW3                  |
| Drawing<br>Title              | Proposed Front       |
|                               | Elevation            |
| Scale                         | 1:50 @ A3            |
| Status                        | PLANNING             |
| Drawing<br>Number<br>Revision | 138-PL-GA05-00<br>B  |
| Date                          | 12.09.2022           |
| Notes                         |                      |
|                               |                      |
|                               |                      |
|                               |                      |