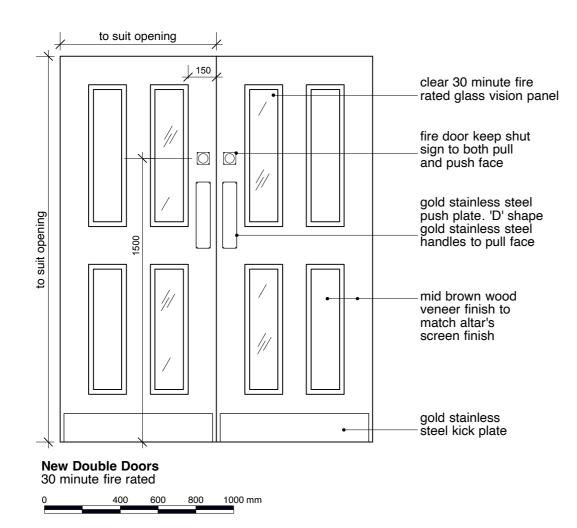

## GLA Architecture and Design

Southgate Office Village, Block E, 286A Chase Road, London, N14 6HF T 020 8886 5100 E g@glaad.co.uk

| Client                                                                                                                                                                                                                                                |                               |            |
|-------------------------------------------------------------------------------------------------------------------------------------------------------------------------------------------------------------------------------------------------------|-------------------------------|------------|
| ALL SAINTS GREEK ORTHODOX<br>CATHEDRAL                                                                                                                                                                                                                |                               |            |
| Main Contractor                                                                                                                                                                                                                                       |                               |            |
|                                                                                                                                                                                                                                                       |                               |            |
|                                                                                                                                                                                                                                                       |                               |            |
| Project                                                                                                                                                                                                                                               |                               |            |
| ALL SAINTS GREEK ORTHODOX                                                                                                                                                                                                                             |                               |            |
| CATHEDRAL, CAMDEN STREET,                                                                                                                                                                                                                             |                               |            |
| LONDON NW1 0                                                                                                                                                                                                                                          | JA                            |            |
| Drawing Title                                                                                                                                                                                                                                         |                               |            |
| PROPOSED DOOR ELEVATION                                                                                                                                                                                                                               |                               |            |
|                                                                                                                                                                                                                                                       |                               |            |
| Scale                                                                                                                                                                                                                                                 | Date                          | Drawn By   |
| 1:20 @ A3<br>Project No.                                                                                                                                                                                                                              | September 2022<br>Drawing No. | DK<br>Rev. |
| 0700                                                                                                                                                                                                                                                  | 06                            | A-         |
|                                                                                                                                                                                                                                                       |                               | / <b>`</b> |
| DO NOT SCALE THIS DRAWING.                                                                                                                                                                                                                            |                               |            |
| ALL DIMENSIONS TO BE CHECKED ON SITE                                                                                                                                                                                                                  |                               |            |
| (C) Copyright                                                                                                                                                                                                                                         |                               |            |
| This drawing is the copyright of GLA Architecture and Design Ltd.<br>This drawings and any works executed from this drawing shall, unless<br>otherwise agreed in writing by GLA Architecture and Design Ltd, remain<br>the property of the architect. |                               |            |
| DRAWING STATUS                                                                                                                                                                                                                                        |                               |            |
| A SCHEME - Outline/Scheme drawings for proposals, budgets, etc.                                                                                                                                                                                       |                               |            |
| B DESIGN DEVELOPMENT - Evolving final design drawings for approvals, tenders, billing etc.                                                                                                                                                            |                               |            |
| C CONSTRUCTION - Fully developed drawings issued under instruction for construction.                                                                                                                                                                  |                               |            |
| ONLY STATUS 'C'_DRAWINGS TO BE USED FOR<br>CONSTRUCTION PURPOSES                                                                                                                                                                                      |                               |            |