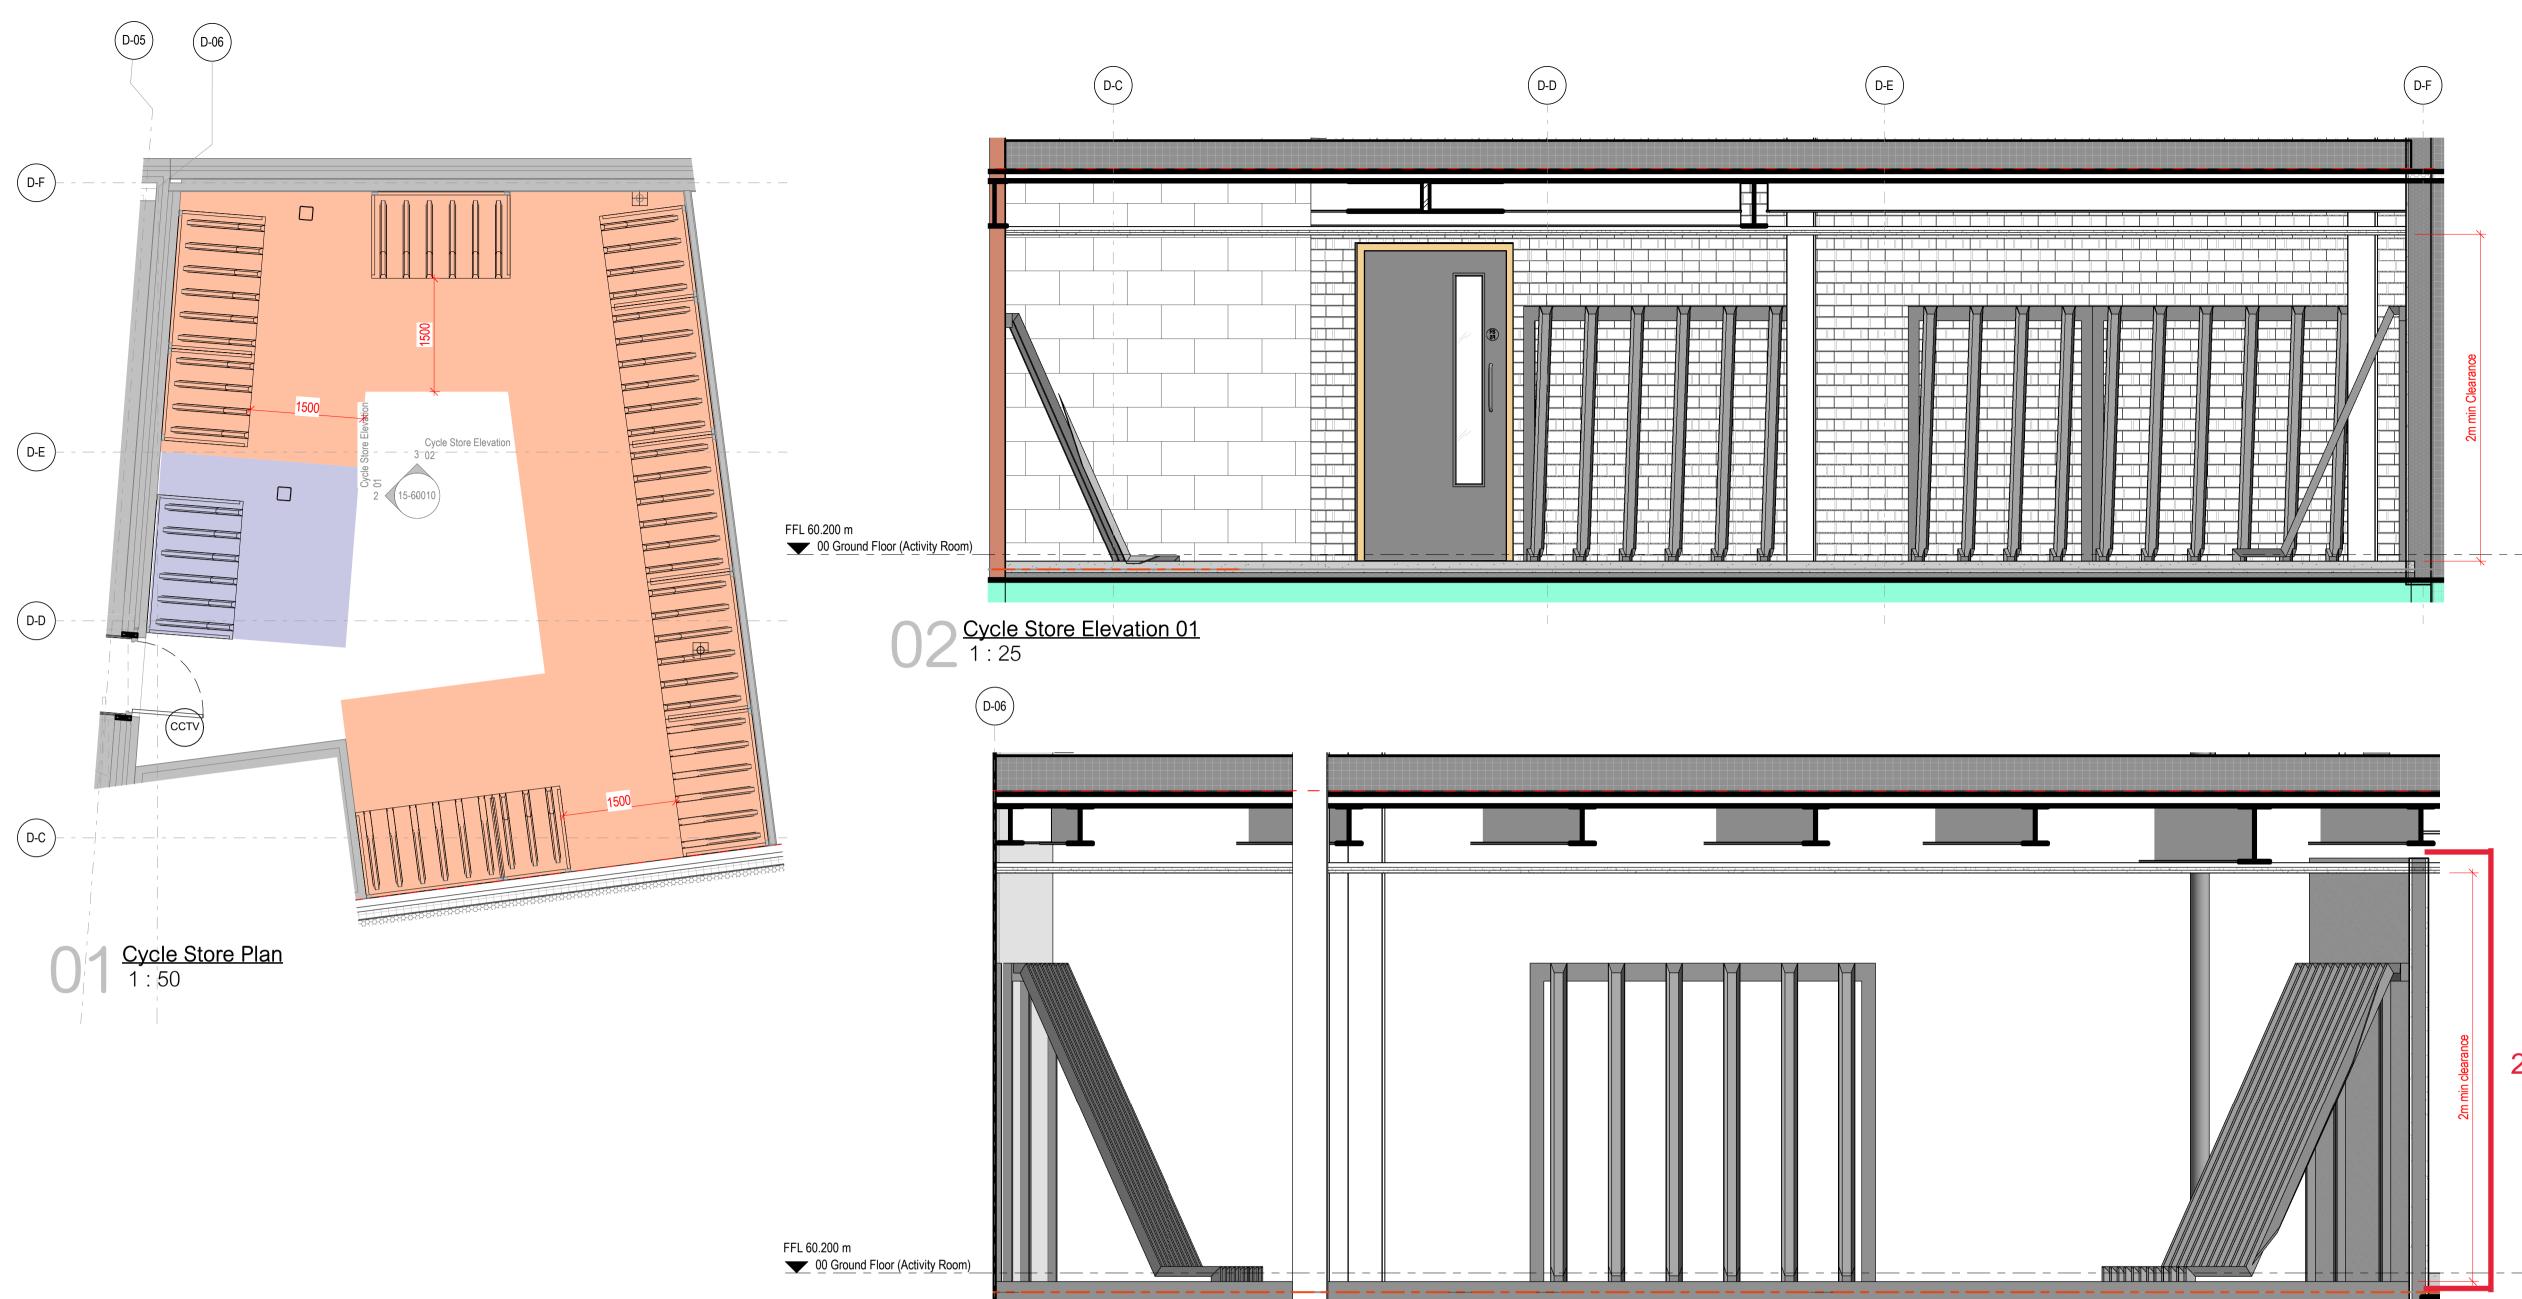

| LONDON P                                | LAN CYCLING REC                                                                            | Кеу                     |                                       |  |  |                                           |  |
|-----------------------------------------|--------------------------------------------------------------------------------------------|-------------------------|---------------------------------------|--|--|-------------------------------------------|--|
| Unit Type<br>Studio/1B<br>2b+<br>Total: | SpacesPerUnit<br>1<br>2                                                                    | <b>No</b> .<br>20<br>19 | <b>Total</b><br>20<br>38<br><b>58</b> |  |  | Block A - 50 Cycles<br>Block D - 8 Cycles |  |
| PROPOSED                                | ) CYCLING PROVIS                                                                           |                         |                                       |  |  |                                           |  |
| 2no. Turvec<br>1no. Turvec              | Semi Vertical Cycle<br>Semi Vertical Cycle<br>Semi Vertical Cycle<br>ion: <b>58 Cycles</b> |                         |                                       |  |  |                                           |  |

03 Cycle Store Elevation 02 1:20

Key Plan

2600mm

C02 C01 P1 Revision **Revision History** 

 06/01/21
 CR
 Plasterboard added to acheive fire rating

 22/11/21
 CR
 Construction Issue full set for completeness

## **BLOCK D - ROOM LAYOUT - CYCLE** STORE Status: $\forall \gamma$ hunters project number: client project number: scale: drawn by checked by As @ A1 Author Checker M9920 HNCC indicated drawing title: HNCC HUN- 06- GF- DR- A- 15-60010 revision date revised by **C02** 06/01/21 CR Plasterboard added to acheive fire rating 0.5m 1m 0 2m Scale: 1:25