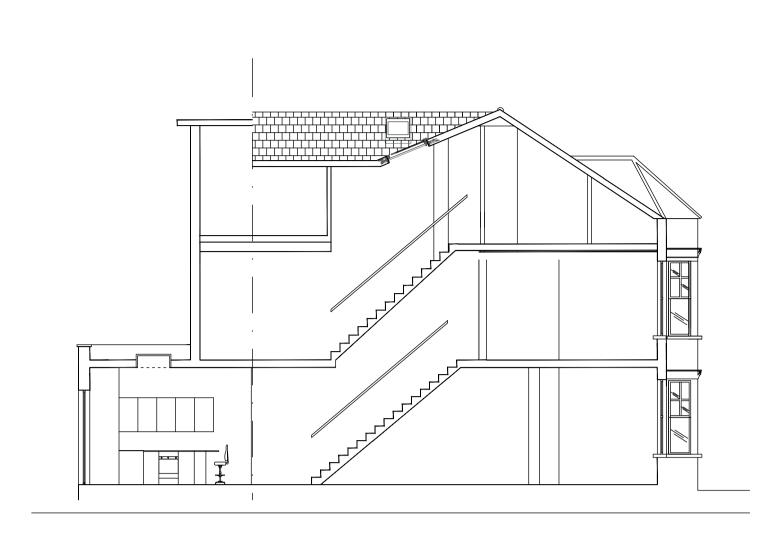

PROPOSED FRONT ELEVATION

(Street Level)

PROPOSED CROSS SECTION D-D (from Street Level)

PROPOSED REAR ELEVATION

(from Ground Level)

TWO HOUSES PROPOSED ROOFS LAYOUT

TWO HOUSES PROPOSED SECOND FLOOR

TWO HOUSES PROPOSED FIRST FLOOR

2 Hillfield Road 1:100@A1 Sep-22

Alexander Sebba Date:

Propose Layouts, Elevation & Section Number: PP-PA-020