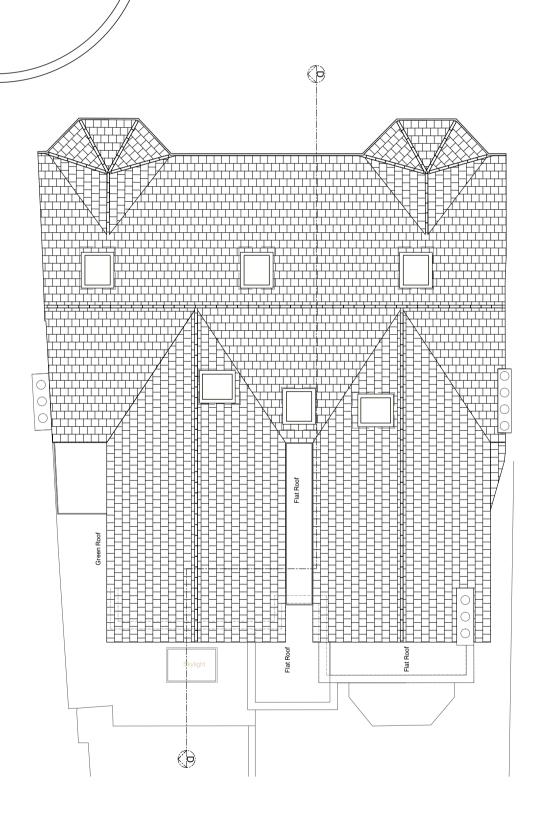

PROPOSED FRONT ELEVATION

(Street Level)

PROPOSED CROSS SECTION D-D (from Street Level)

PROPOSED REAR ELEVATION

(from Ground Level)

TWO HOUSES PROPOSED ROOFS LAYOUT

TWO HOUSES PROPOSED SECOND FLOOR

TWO HOUSES PROPOSED FIRST FLOOR

2 Hillfield Road 1:100@A1 Sep-22

Alexander Sebba Date:

Propose Layouts, Elevation & Section Number: PP-PA-020