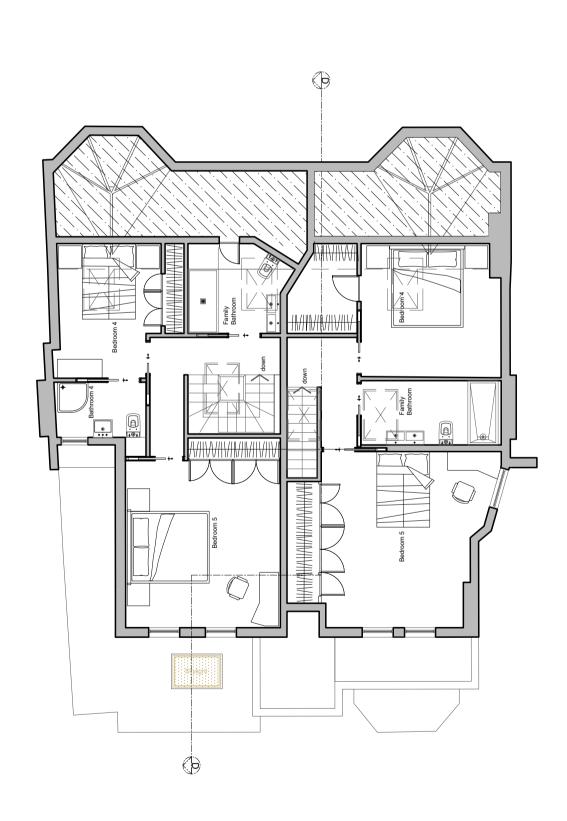

PROPOSED FRONT ELEVATION

(Street Level)

PROPOSED CROSS SECTION D-D (from Street Level)

PROPOSED REAR ELEVATION

(from Ground Level)

TWO HOUSES PROPOSED ROOFS LAYOUT

TWO HOUSES PROPOSED SECOND FLOOR

TWO HOUSES PROPOSED FIRST FLOOR

2 Hillfield Road 1:100@A1 Sep-22

Alexander Sebba Date:

Propose Layouts, Elevation & Section Number: PP-PA-020