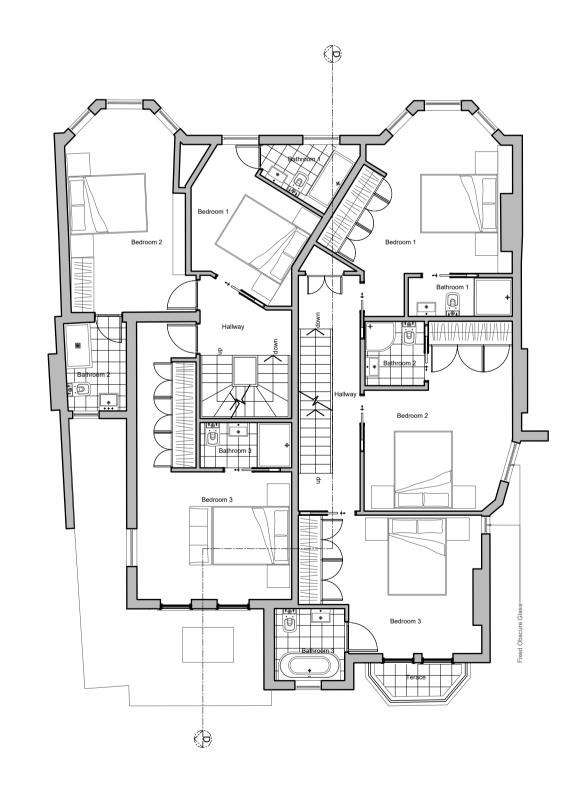

PROPOSED FRONT ELEVATION

(Street Level)

PROPOSED CROSS SECTION D-D (from Street Level)

PROPOSED REAR ELEVATION

(from Ground Level)

TWO HOUSES PROPOSED ROOFS LAYOUT

TWO HOUSES PROPOSED SECOND FLOOR

TWO HOUSES PROPOSED FIRST FLOOR

TWO HOUSES PROPOSED GROUND FLOOR

V A T I O N S

G 24 09 22 ISSUED FOR PLANNING APPLICATION (mix rear elv)
F 25 08 22 ISSUED FOR PLANNING APPLICATION (rear elev up)
E 15 02 22 ISSUED FOR PLANNING APPLICATION (new mixed)
D 10 02 21 ISSUED FOR PLANNING APPLICATION (mixed)
C 07 02 21 ISSUED FOR PLANNING APPLICATION (option 2)
B 06 01 21 ISSUED FOR PLANNING APPLICATION
ISSUED FOR COMMENTS

2 Hillfield Road 1:100@A1 Sep-22

Alexander Sebba Date:

Propose Layouts, Elevation & Section Number: PP-PA-020