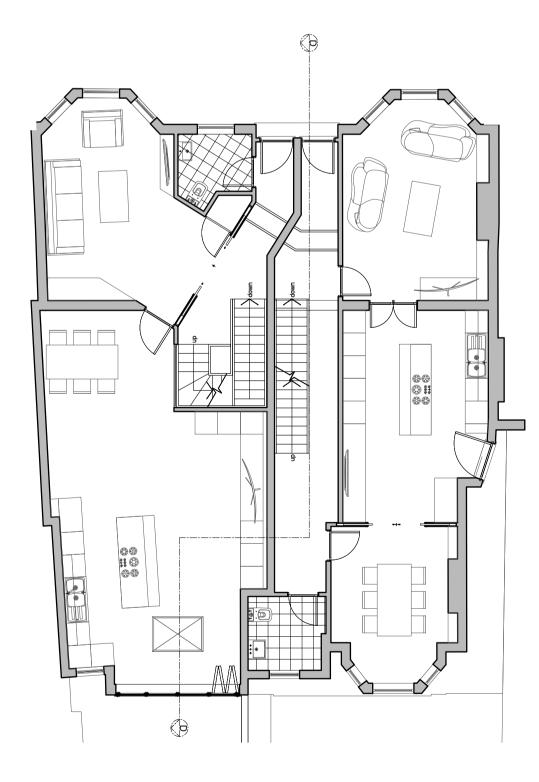

PROPOSED FRONT ELEVATION

(Street Level)

PROPOSED CROSS SECTION D-D (from Street Level)

PROPOSED REAR ELEVATION

(from Ground Level)

TWO HOUSES PROPOSED ROOFS LAYOUT

TWO HOUSES PROPOSED SECOND FLOOR

TWO HOUSES PROPOSED FIRST FLOOR

TWO HOUSES PROPOSED GROUND FLOOR

V A T I O N S

G 24 09 22 ISSUED FOR PLANNING APPLICATION (mix rear elv)
F 25 08 22 ISSUED FOR PLANNING APPLICATION (rear elev up)
E 15 02 22 ISSUED FOR PLANNING APPLICATION (new mixed)
D 10 02 21 ISSUED FOR PLANNING APPLICATION (mixed)
C 07 02 21 ISSUED FOR PLANNING APPLICATION (option 2)
B 06 01 21 ISSUED FOR PLANNING APPLICATION
ISSUED FOR COMMENTS

2 Hillfield Road 1:100@A1 Sep-22

Alexander Sebba Date:

Propose Layouts, Elevation & Section Number: PP-PA-020