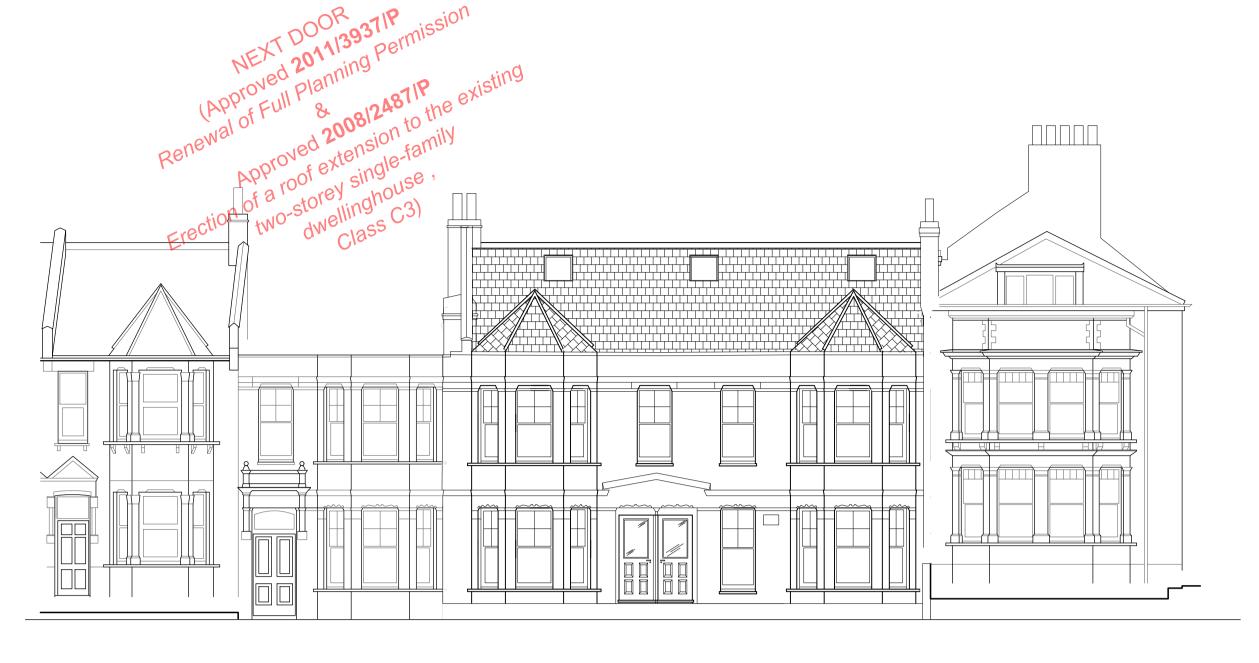

PROPOSED FRONT ELEVATION

(Street Level)

PROPOSED CROSS SECTION D-D (from Street Level)

PROPOSED REAR ELEVATION

(from Ground Level)

TWO HOUSES PROPOSED ROOFS LAYOUT

TWO HOUSES PROPOSED SECOND FLOOR

TWO HOUSES PROPOSED FIRST FLOOR

2 Hillfield Road 1:100@A1 Sep-22

Alexander Sebba Date:

Propose Layouts, Elevation & Section Number: PP-PA-020