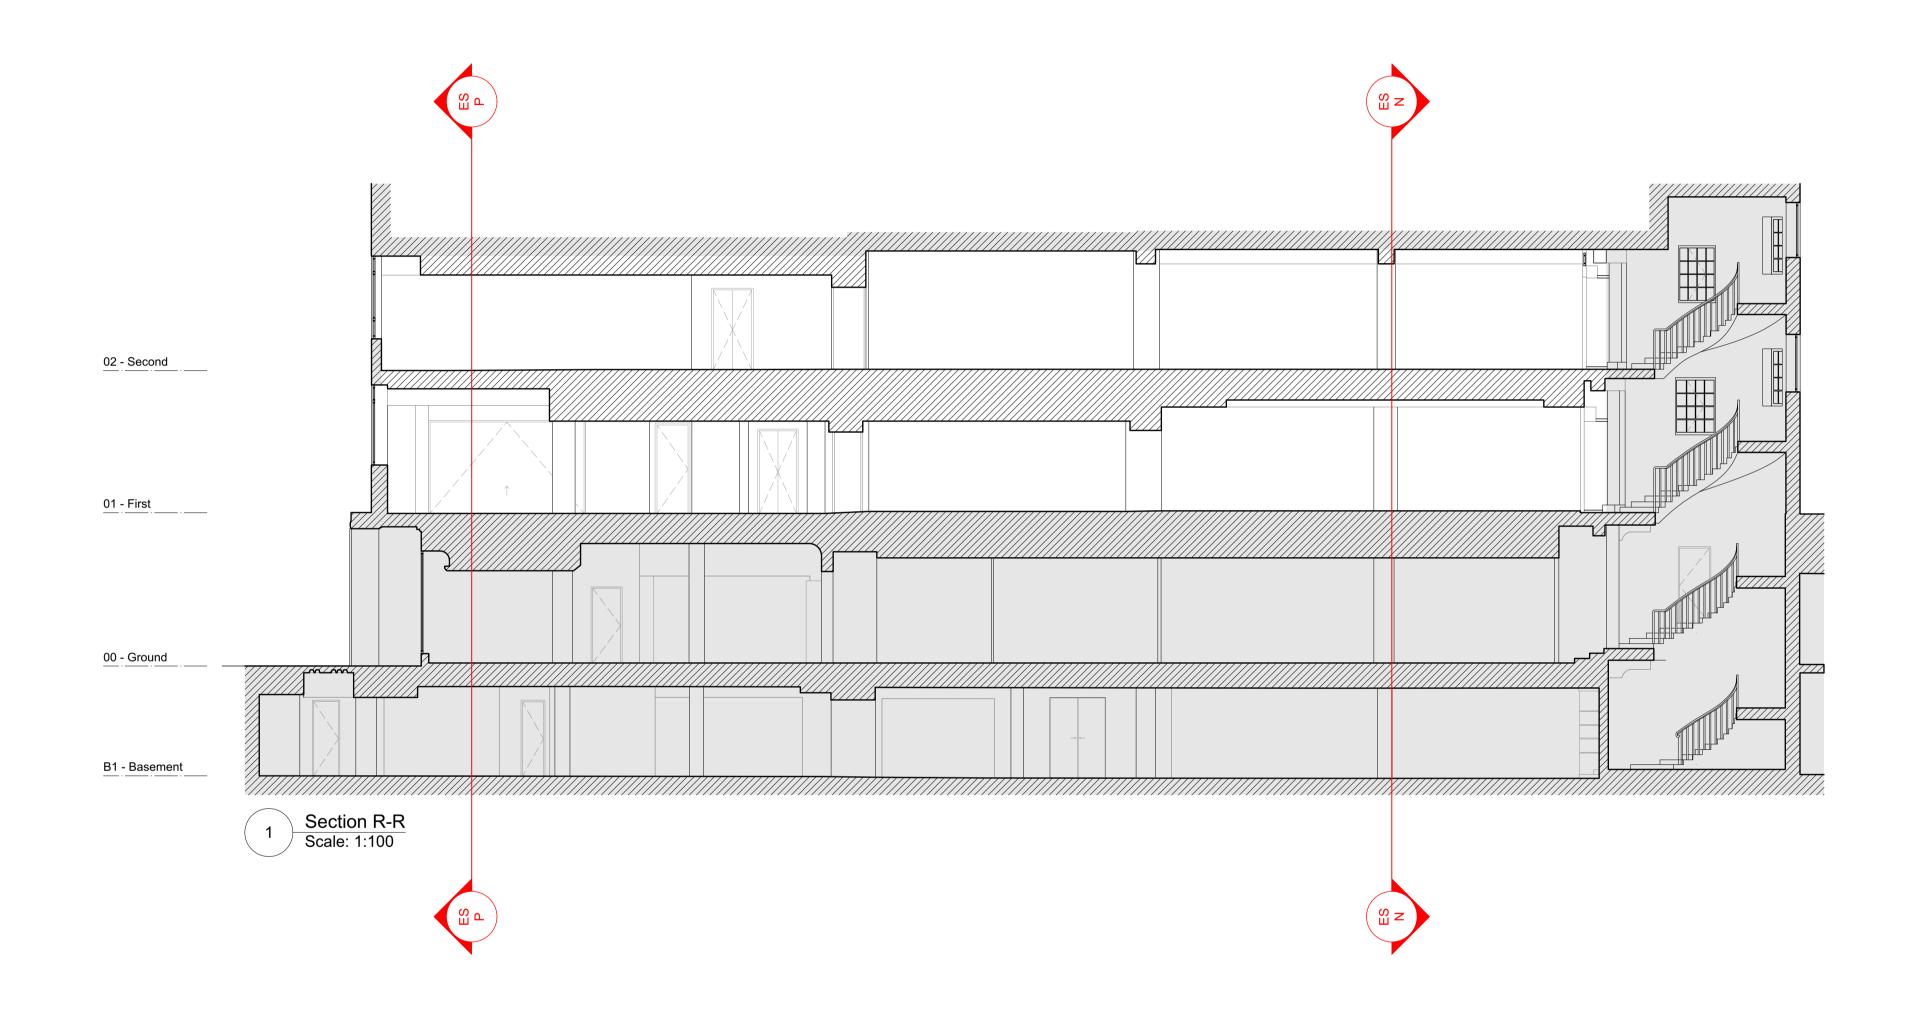

DRAWING NOTES:

AREA OUTSIDE OF SCOPE OF THIS APPLICATION

|                          |                        |             | CLIENT            |          | DRAWING                  |         |
|--------------------------|------------------------|-------------|-------------------|----------|--------------------------|---------|
|                          |                        |             | General Projects  |          | Existing Secti           | ion R-R |
|                          |                        |             | PROJECT           |          | STATUS                   | APPRO   |
|                          |                        |             | Heal's Building   |          | PLANNING                 | NJ      |
|                          |                        |             | DWG No.           | Revision | SCALE                    | DATE    |
| P1 10/08/22<br>REV. DATE | PLANNING ISSUE<br>NOTE | CD<br>DRAWN | 1215_PL3iii-ES-RR | P1       | 1:100 @ A1<br>1:200 @ A3 | July    |