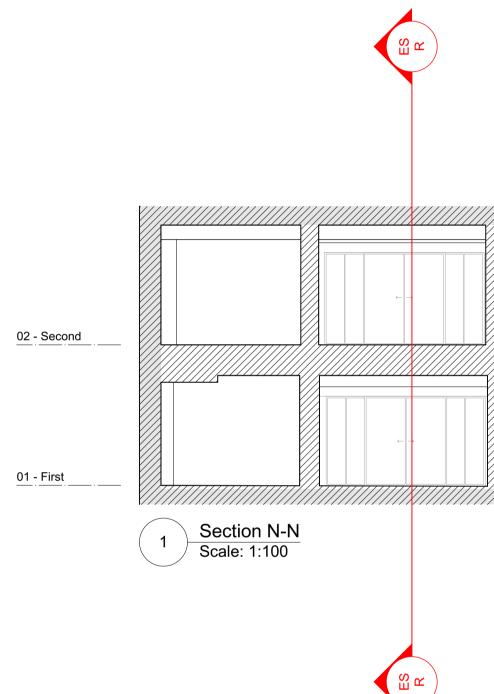

DRAWING NOTES:

AREA OUTSIDE OF SCOPE OF THIS APPLICATION

|      |  |       |       |       |       |       |       |  |      |      |      | Q    |   |      |      |      |      | /    |      |      |       |      |      | Q,   | Ø    | 7     |      |      |
|------|--|-------|-------|-------|-------|-------|-------|--|------|------|------|------|---|------|------|------|------|------|------|------|-------|------|------|------|------|-------|------|------|
|      |  |       |       |       | ///// |       |       |  |      |      |      |      |   |      |      |      |      |      |      |      |       |      |      |      |      | ///// |      |      |
|      |  |       |       |       |       |       |       |  |      |      |      |      |   |      |      |      |      |      |      |      | ///// | 1    |      |      |      |       |      |      |
|      |  |       |       |       |       |       |       |  |      |      | F    |      | - |      |      |      |      | ×́   |      |      |       |      |      |      |      |       |      |      |
| //// |  | ///// | ///// | 1//// |       | ///// | 7//// |  | //// | //// | //// | //// |   | 1/// | 1/// | //// | //// | //// | 11// | //// | ////  | //// | //// | //// | //// | ////  | //// | 7/// |

| P1 10/08/22<br>REV. DATE | PLANNING ISSUE<br>NOTE | CD<br>DRAWN | 1215_PL3iii-ES-NN | P1       | 1:100 @ A1<br>1:200 @ A3 | July   |
|--------------------------|------------------------|-------------|-------------------|----------|--------------------------|--------|
|                          |                        | -           | DWG No.           | Revision | SCALE                    | DATE   |
|                          |                        |             | Heal's Building   |          | PLANNING                 | NJ     |
|                          |                        | _           | PROJECT           |          | STATUS                   | APPRO  |
|                          |                        |             | General Projects  |          | Existing Secti           | on N-N |
|                          |                        |             | CLIENT            |          | DRAWING                  |        |