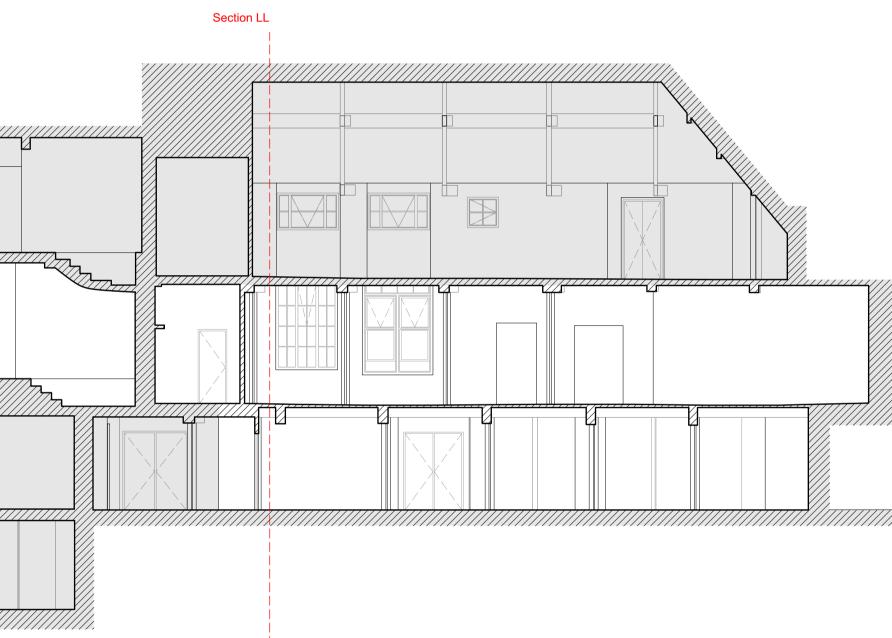

DRAWING NOTES:

AREA OUTSIDE OF SCOPE OF THIS APPLICATION

|                          |                        |             | CLIENT              |          | DRA        |
|--------------------------|------------------------|-------------|---------------------|----------|------------|
|                          |                        |             | General Projects    |          | Ex         |
|                          |                        |             |                     |          |            |
|                          |                        |             | PROJECT             |          | STA        |
|                          |                        |             | Heal's Building     |          | PL         |
|                          |                        |             |                     |          |            |
|                          |                        |             | DWG No.             | Revision | SCA        |
| P1 10/08/22<br>REV. DATE | PLANNING ISSUE<br>NOTE | CD<br>DRAWN | 1215_PL3iii-ES-LL-2 | P1       | 1:1<br>1:2 |
| ·                        |                        |             |                     |          |            |

10 M

0 5

RAWING Existing Section L-L

TUS LANNING

LE :100 @ A1 200 @ A3 NJ DATE July 2022

APPROVED