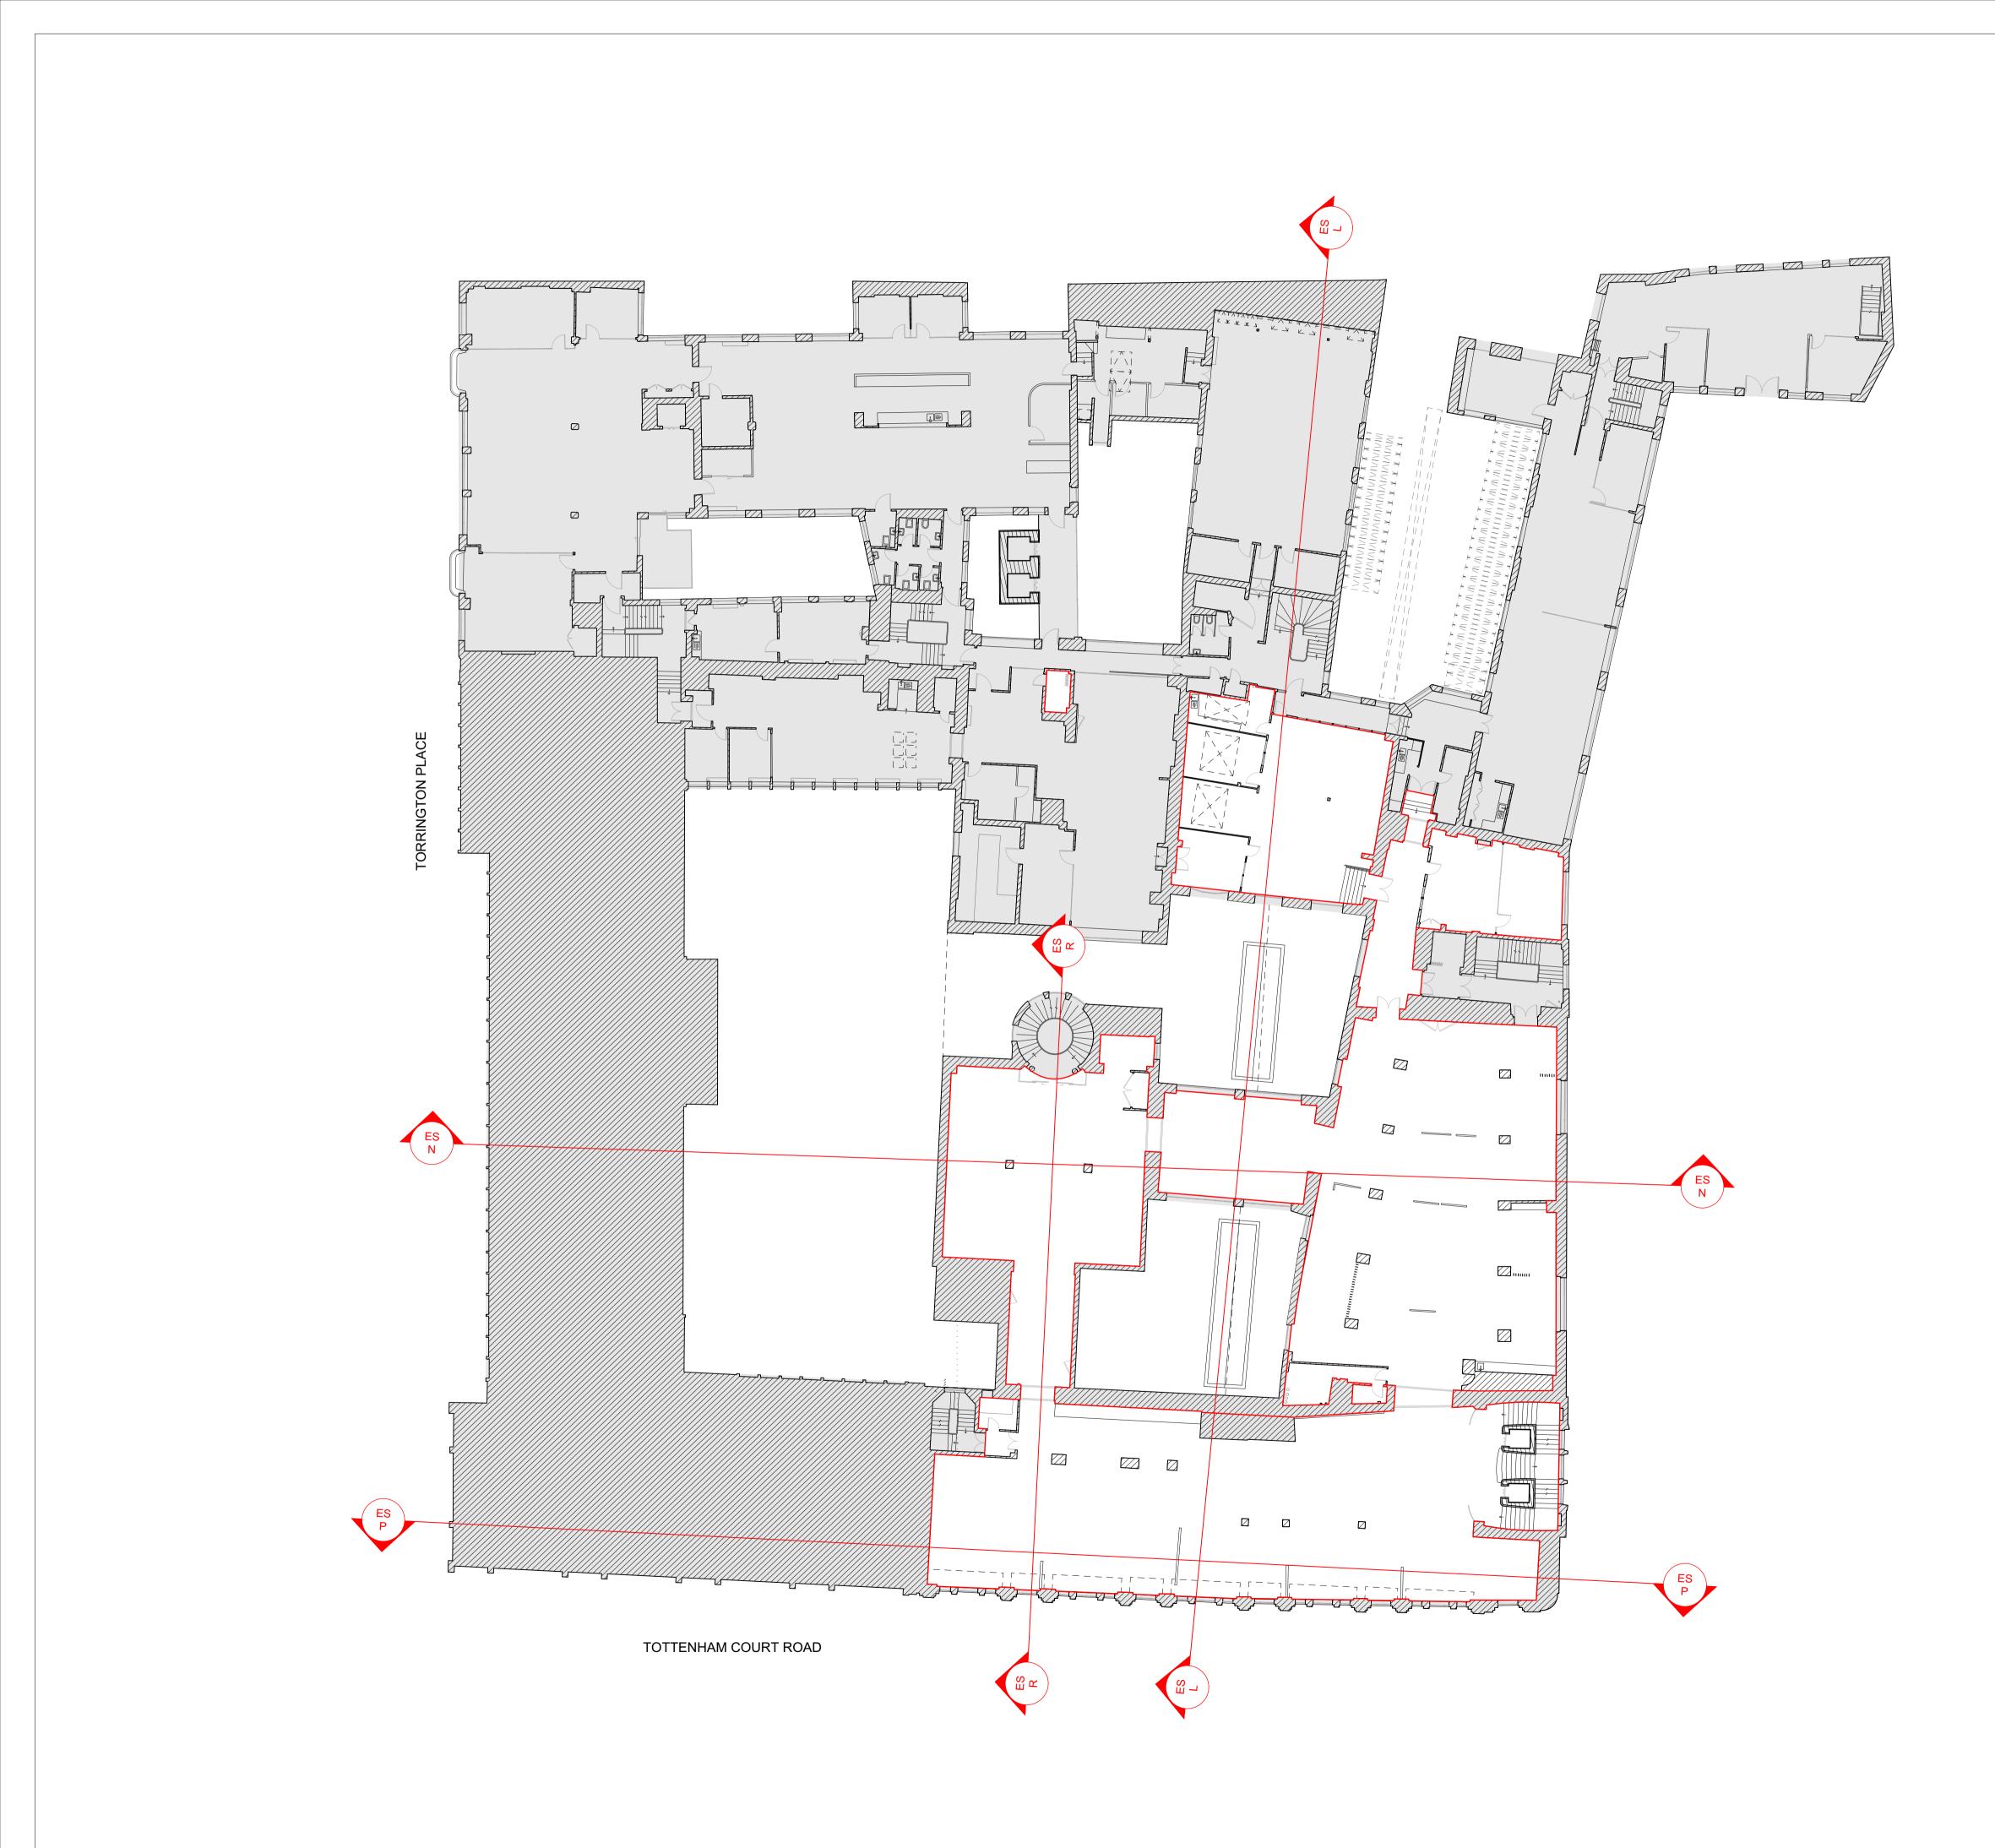

DO NOT SCALE FROM THIS DRAWING.

NOTES.

AREA OUTSIDE OF SCOPE OF THIS APPLICATION

P1 10/08/22 PLANNING ISSUE CD REV. DATE NOTE DRAWN BGY BUCKLEY GRAY YEOMAN + 44 20 7033 9913 BGY.CO.UK CLIENT **General Projects** PROJECT Heals Building DRAWING **Existing Plan Ground Floor** SCALE 1:200 @ A1 1:400 @ A3 DATE July 2022 DWG No. REVISION 1215\_PL3iii-EX-00P1 STATUS APPROVED PLANNING NJ

DO NOT SCALE FROM THIS DRAWING.

NOTES.

AREA OUTSIDE OF SCOPE OF THIS APPLICATION

CD P1 10/08/22 PLANNING ISSUE REV. DATE NOTE DRAWN BGY BUCKLEY GRAY YEOMAN + 44 20 7033 9913 BGY.CO.UK CLIENT **General Projects** PROJECT Heals Building DRAWING **Existing Plan** First Floor SCALE 1:200 @ A1 1:400 @ A3 DATE July 2022 DWG No. REVISION 1215\_PL3iii-EX-01P1 STATUS APPROVED PLANNING NJ

DO NOT SCALE FROM THIS DRAWING.

NOTES.

AREA OUTSIDE OF SCOPE OF THIS APPLICATION

P1 10/08/22 PLANNING ISSUE CD REV. DATE NOTE DRAWN BGY BUCKLEY GRAY YEOMAN + 44 20 7033 9913 BGY.CO.UK CLIENT **General Projects** PROJECT Heals Building DRAWING **Existing Plan** Second Floor SCALE 1:200 @ A1 1:400 @ A3 DATE July 2022 DWG No. REVISION 1215\_PL3iii-EX-02P1 STATUS APPROVED PLANNING NJ

DRAWING NOTES:

AREA OUTSIDE OF SCOPE OF THIS APPLICATION

|                          |                        |             | CLIENT            |          | DRAWING                  |         |
|--------------------------|------------------------|-------------|-------------------|----------|--------------------------|---------|
|                          |                        |             | General Projects  |          | Existing Secti           | ion R-R |
|                          |                        |             | PROJECT           |          | STATUS                   | APPRO   |
|                          |                        |             | Heal's Building   |          | PLANNING                 | NJ      |
|                          |                        |             | DWG No.           | Revision | SCALE                    | DATE    |
| P1 10/08/22<br>REV. DATE | PLANNING ISSUE<br>NOTE | CD<br>DRAWN | 1215_PL3iii-ES-RR | P1       | 1:100 @ A1<br>1:200 @ A3 | July    |

| P1 10/08/22<br>REV. DATE | PLANNING ISSUE<br>NOTE | CD<br>DRAWN | 1215_PL3iii-ES-PP | P1       | 1:200   |
|--------------------------|------------------------|-------------|-------------------|----------|---------|
|                          |                        |             | 1015 DI 200 ES DD | D1       | 1:100   |
|                          |                        |             | DWG No.           | Revision | SCALE   |
|                          |                        |             |                   |          |         |
|                          |                        |             | Heal's Building   |          | PLAN    |
|                          |                        |             | 1 KOJECT          |          | SIAIOO  |
|                          |                        |             | PROJECT           |          | STATUS  |
|                          |                        |             | General Projects  |          | Exist   |
|                          |                        |             | CLIENT            |          | DRAWING |

| P1 10/08/22<br>REV. DATE | PLANNING ISSUE<br>NOTE | CD<br>DRAWN | 1215_PL3iii-ES-NN | P1       | 1:100 @ A1<br>1:200 @ A3 | July   |
|--------------------------|------------------------|-------------|-------------------|----------|--------------------------|--------|
|                          |                        | -           | DWG No.           | Revision | SCALE                    | DATE   |
|                          |                        |             | Heal's Building   |          | PLANNING                 | NJ     |
|                          |                        | _           | PROJECT           |          | STATUS                   | APPRO  |
|                          |                        |             | General Projects  |          | Existing Secti           | on N-N |
|                          |                        |             | CLIENT            |          | DRAWING                  |        |

DRAWING NOTES:

AREA OUTSIDE OF SCOPE OF THIS APPLICATION

|                          |                        |             | CLIENT              |          | DRA        |
|--------------------------|------------------------|-------------|---------------------|----------|------------|
|                          |                        |             | General Projects    |          | Ex         |
|                          |                        |             |                     |          |            |
|                          |                        |             | PROJECT             |          | STA        |
|                          |                        |             | Heal's Building     |          | PL         |
|                          |                        |             |                     |          |            |
|                          |                        |             | DWG No.             | Revision | SCA        |
| P1 10/08/22<br>REV. DATE | PLANNING ISSUE<br>NOTE | CD<br>DRAWN | 1215_PL3iii-ES-LL-2 | P1       | 1:1<br>1:2 |
| ·                        |                        |             |                     |          |            |