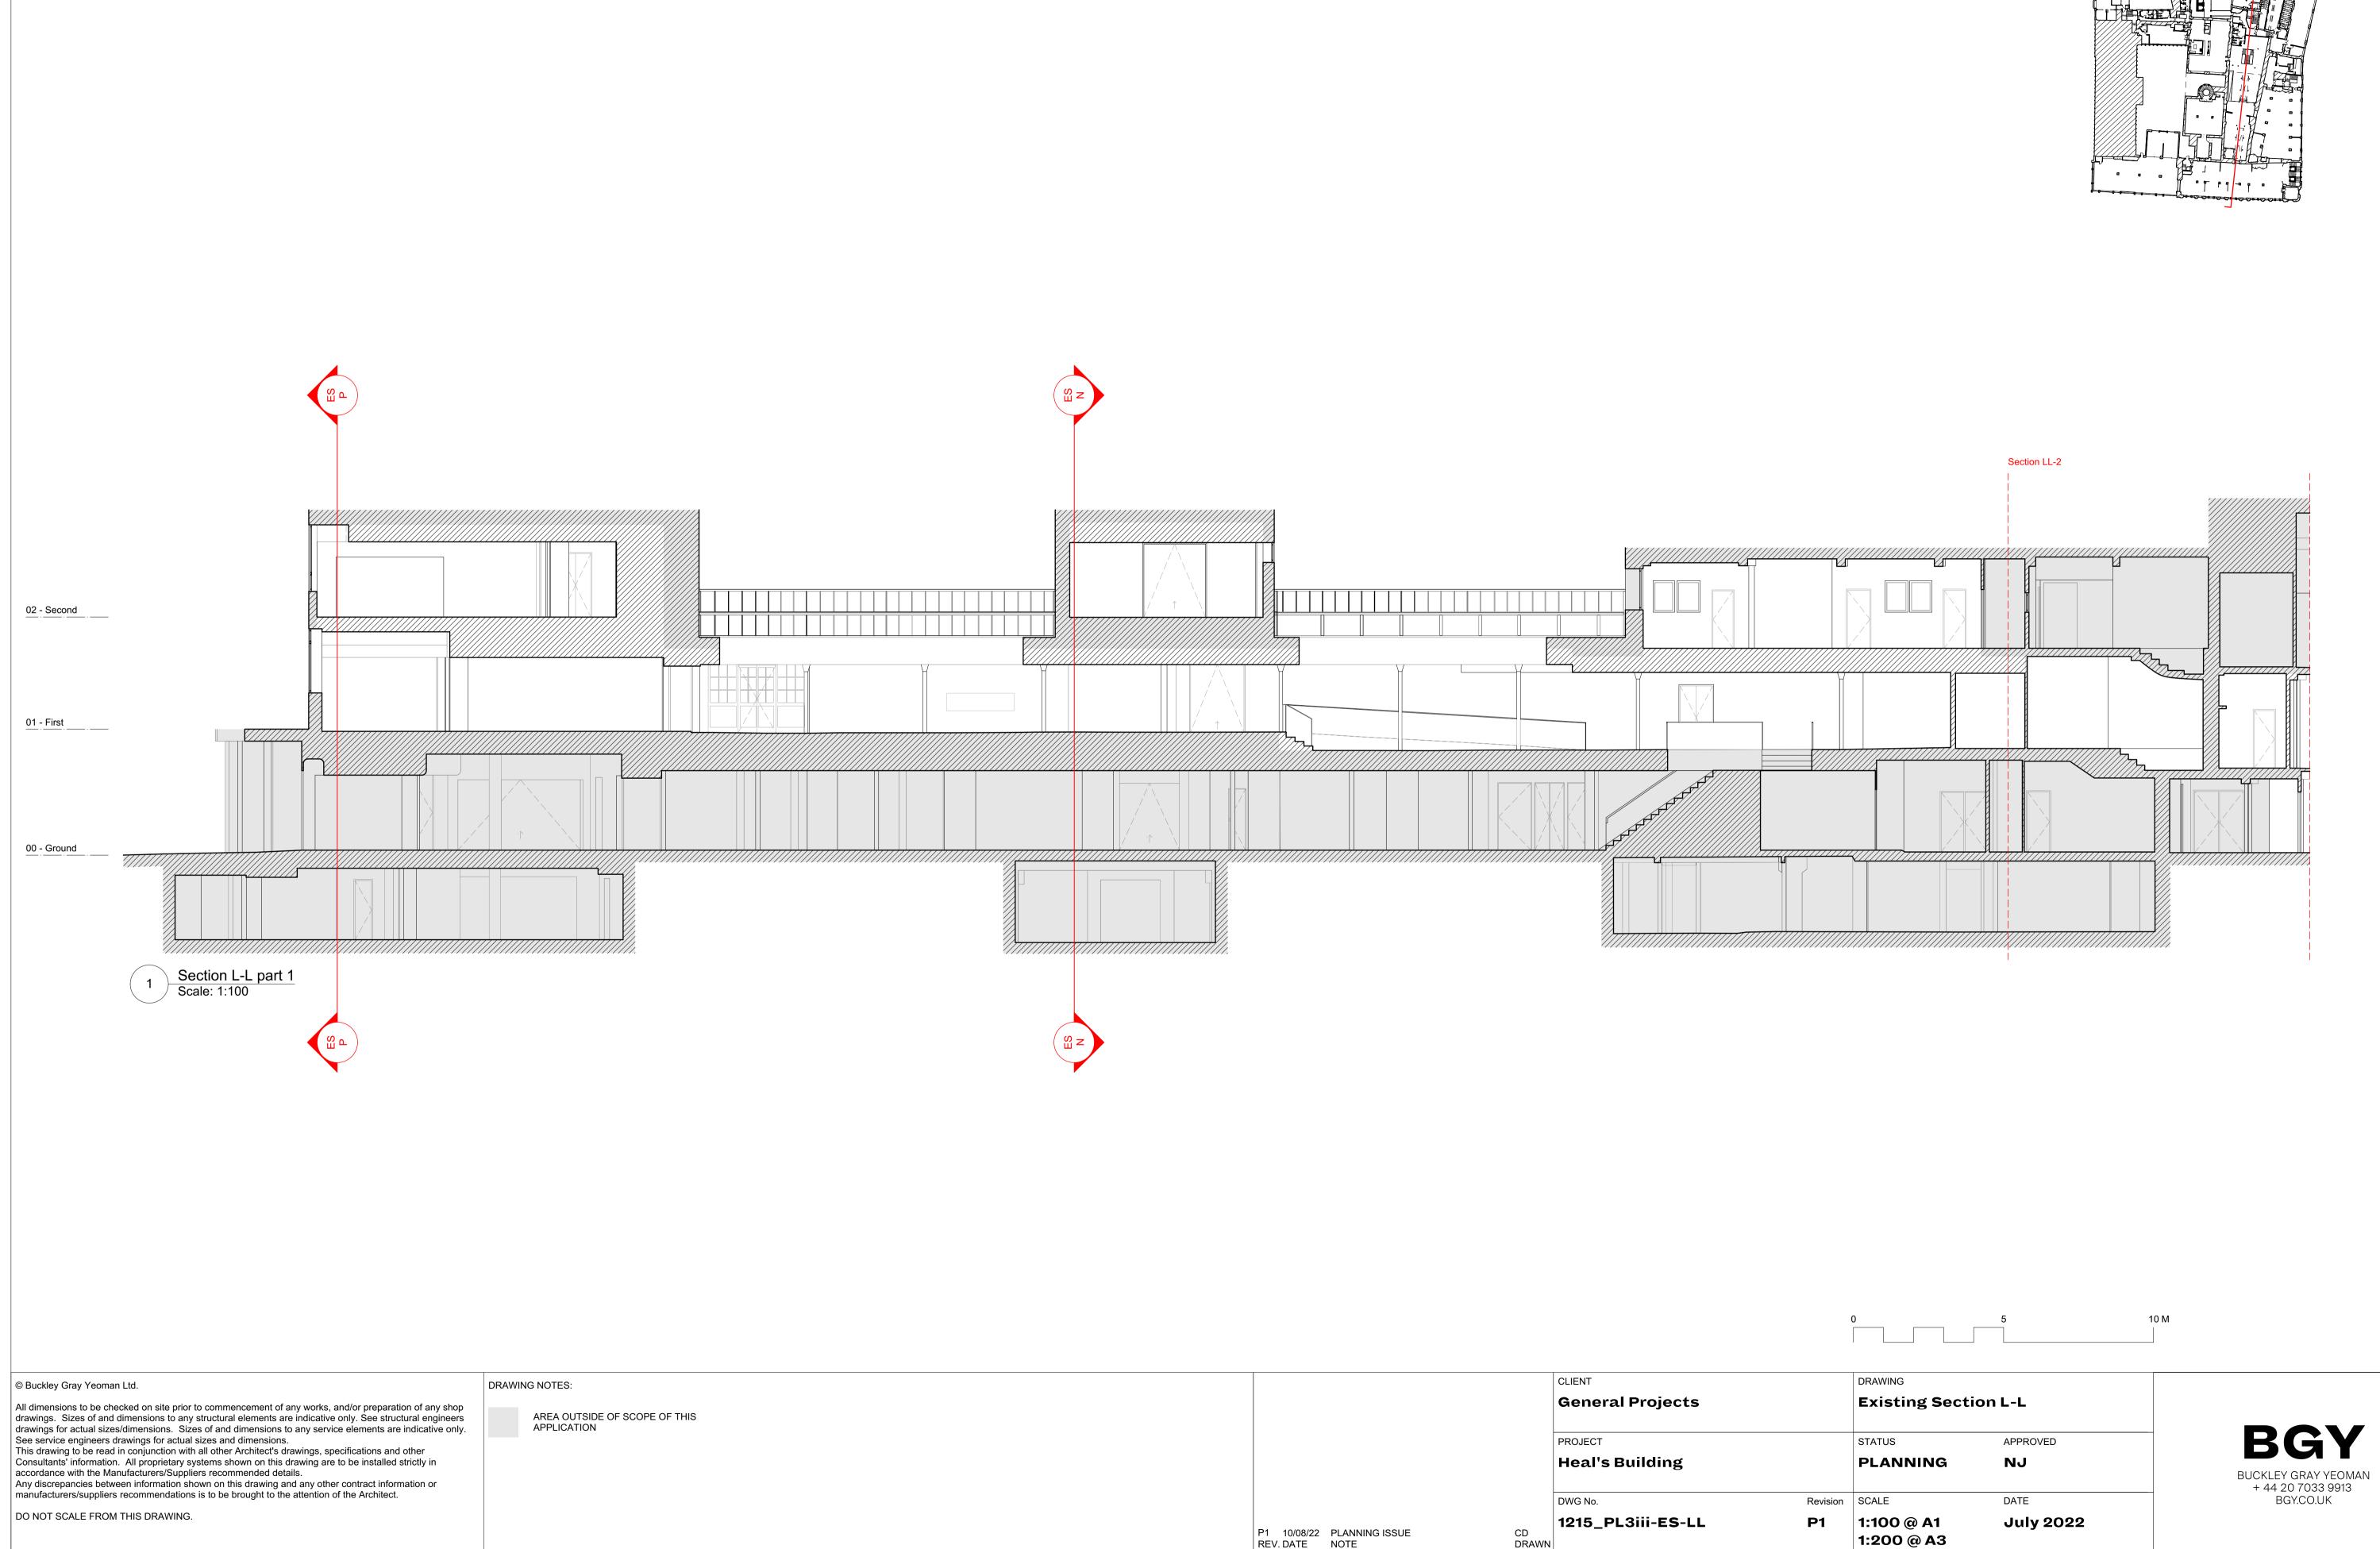

| 02 - Second |                              |
|-------------|------------------------------|
| 00 - Ground |                              |
|             |                              |
|             | 2 Section L-<br>Scale: 1:100 |