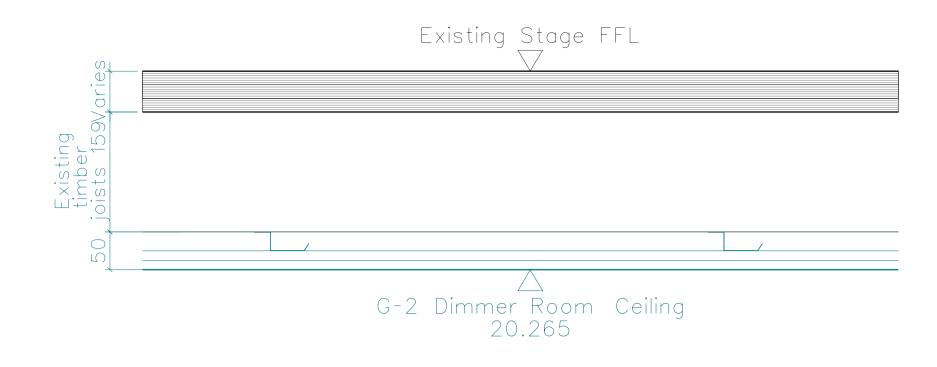

## Ceiling C1

Existing Timber battens @ variable centres 2nox12.5mm Gyproc FireLine on 25mm ceiling bars @400mm centres

Installed to G-2 Dimmer Room