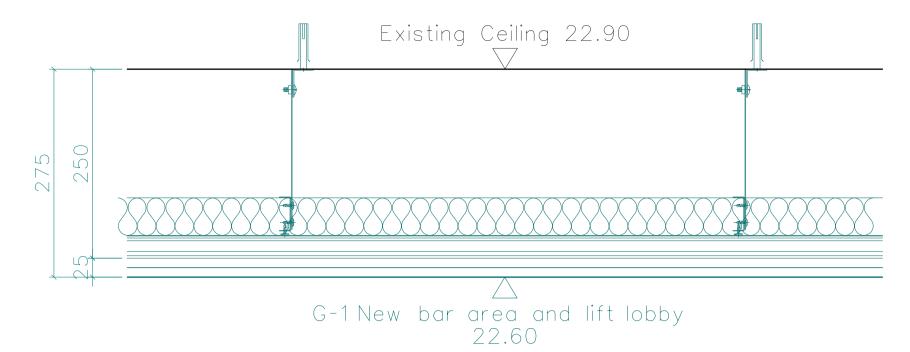

## Suspended ceiling C2

250mm void, to be confirmed on site 50mm Flexi Rockwool 35kg/ m3 Ceiling channels @400mm centres on primary channels @900mm centres on Metalright Angles 2x12.5mm Fermacell boards

G-1 New bar area and lift lobby Note:Maximise ceiling height where possible