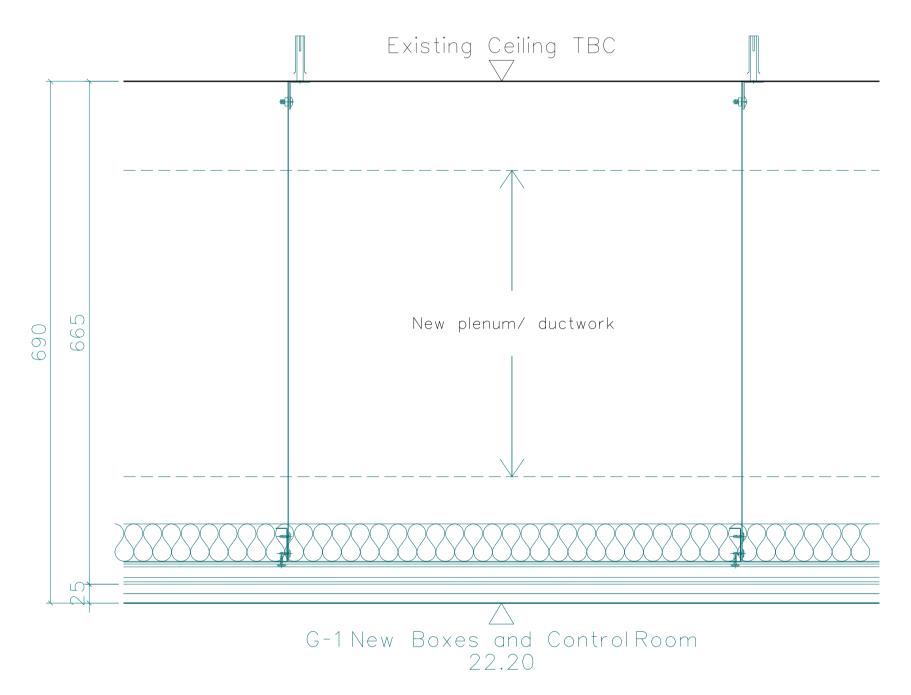

## Suspended ceiling C4

665mm void, to be confirmed on site 50mm Flexi Rockwool 35kg/ m3 Ceiling channels @400mm centres on primary channels @900mm centres on Metalright Angles 2x12.5mm Fermacell boards

G-1 New Boxes and Control Room Note: Maximise ceiling height so that new ceiling is built under new concealed ductwork. Ductwork to M+E details