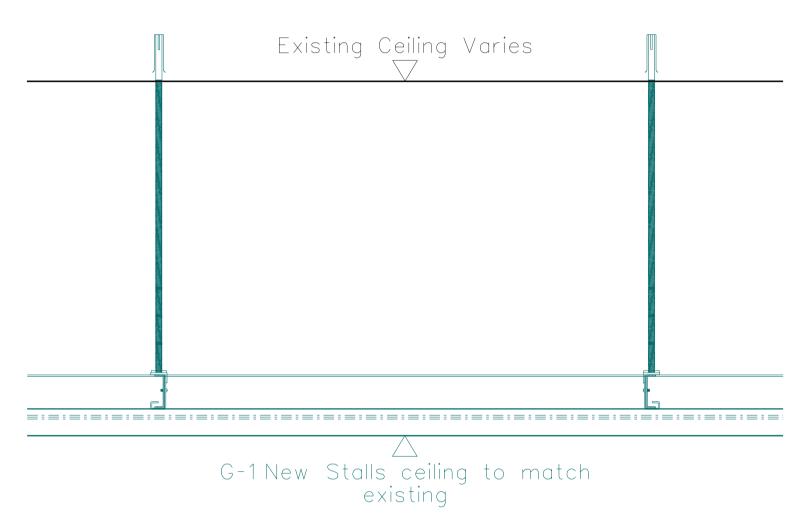

## Note: CDP Item

Fibre-plaster ceiling C5 to match existing original Stalls ceiling

Variable void, to be confirmed on site Fibre plaster ceiling on galvanised mesh and ceiling channels to specialist decorator details

G-1 New Fibre-plaster ceiling to match existing original Stalls Note: New ceiling to match profile and mouldings of original fibre plaster ceiling Allow for fire protection to existing concealed steels to FR60mins