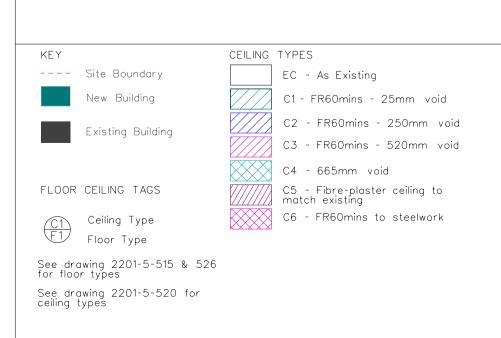

See drawings 1601-5-114 to 117 for ceiling type locations See drawings 1601-5-520 & 521 for details