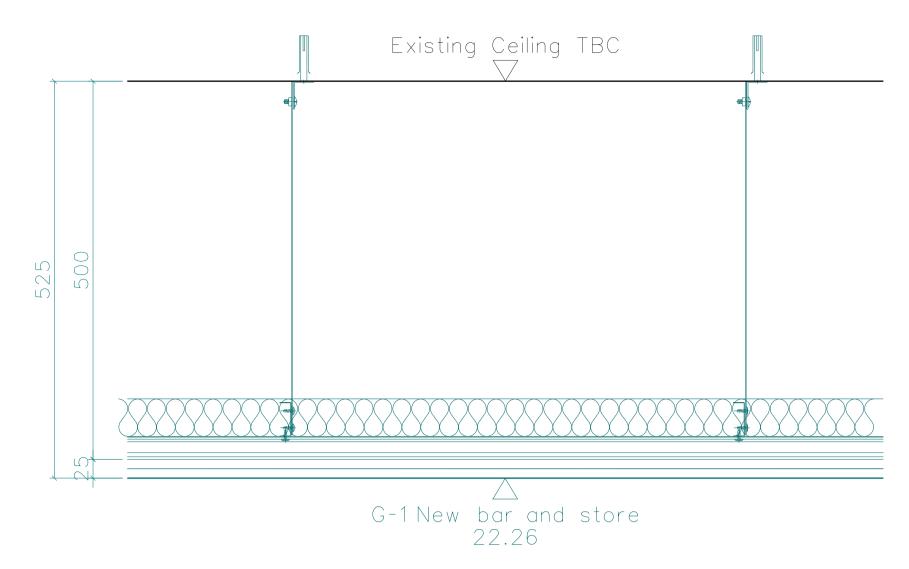

Suspended ceiling C3

500mm void, to be confirmed on site 50mm Flexi Rockwool 35kg/ m3 Ceiling channels @400mm centres on primary channels @900mm centres on Metalright Angles 2x12.5mm Fermacell boards

G-1 New bar and store Note: Maximise ceiling height so that new ceiling is built against concealed existing steel beam