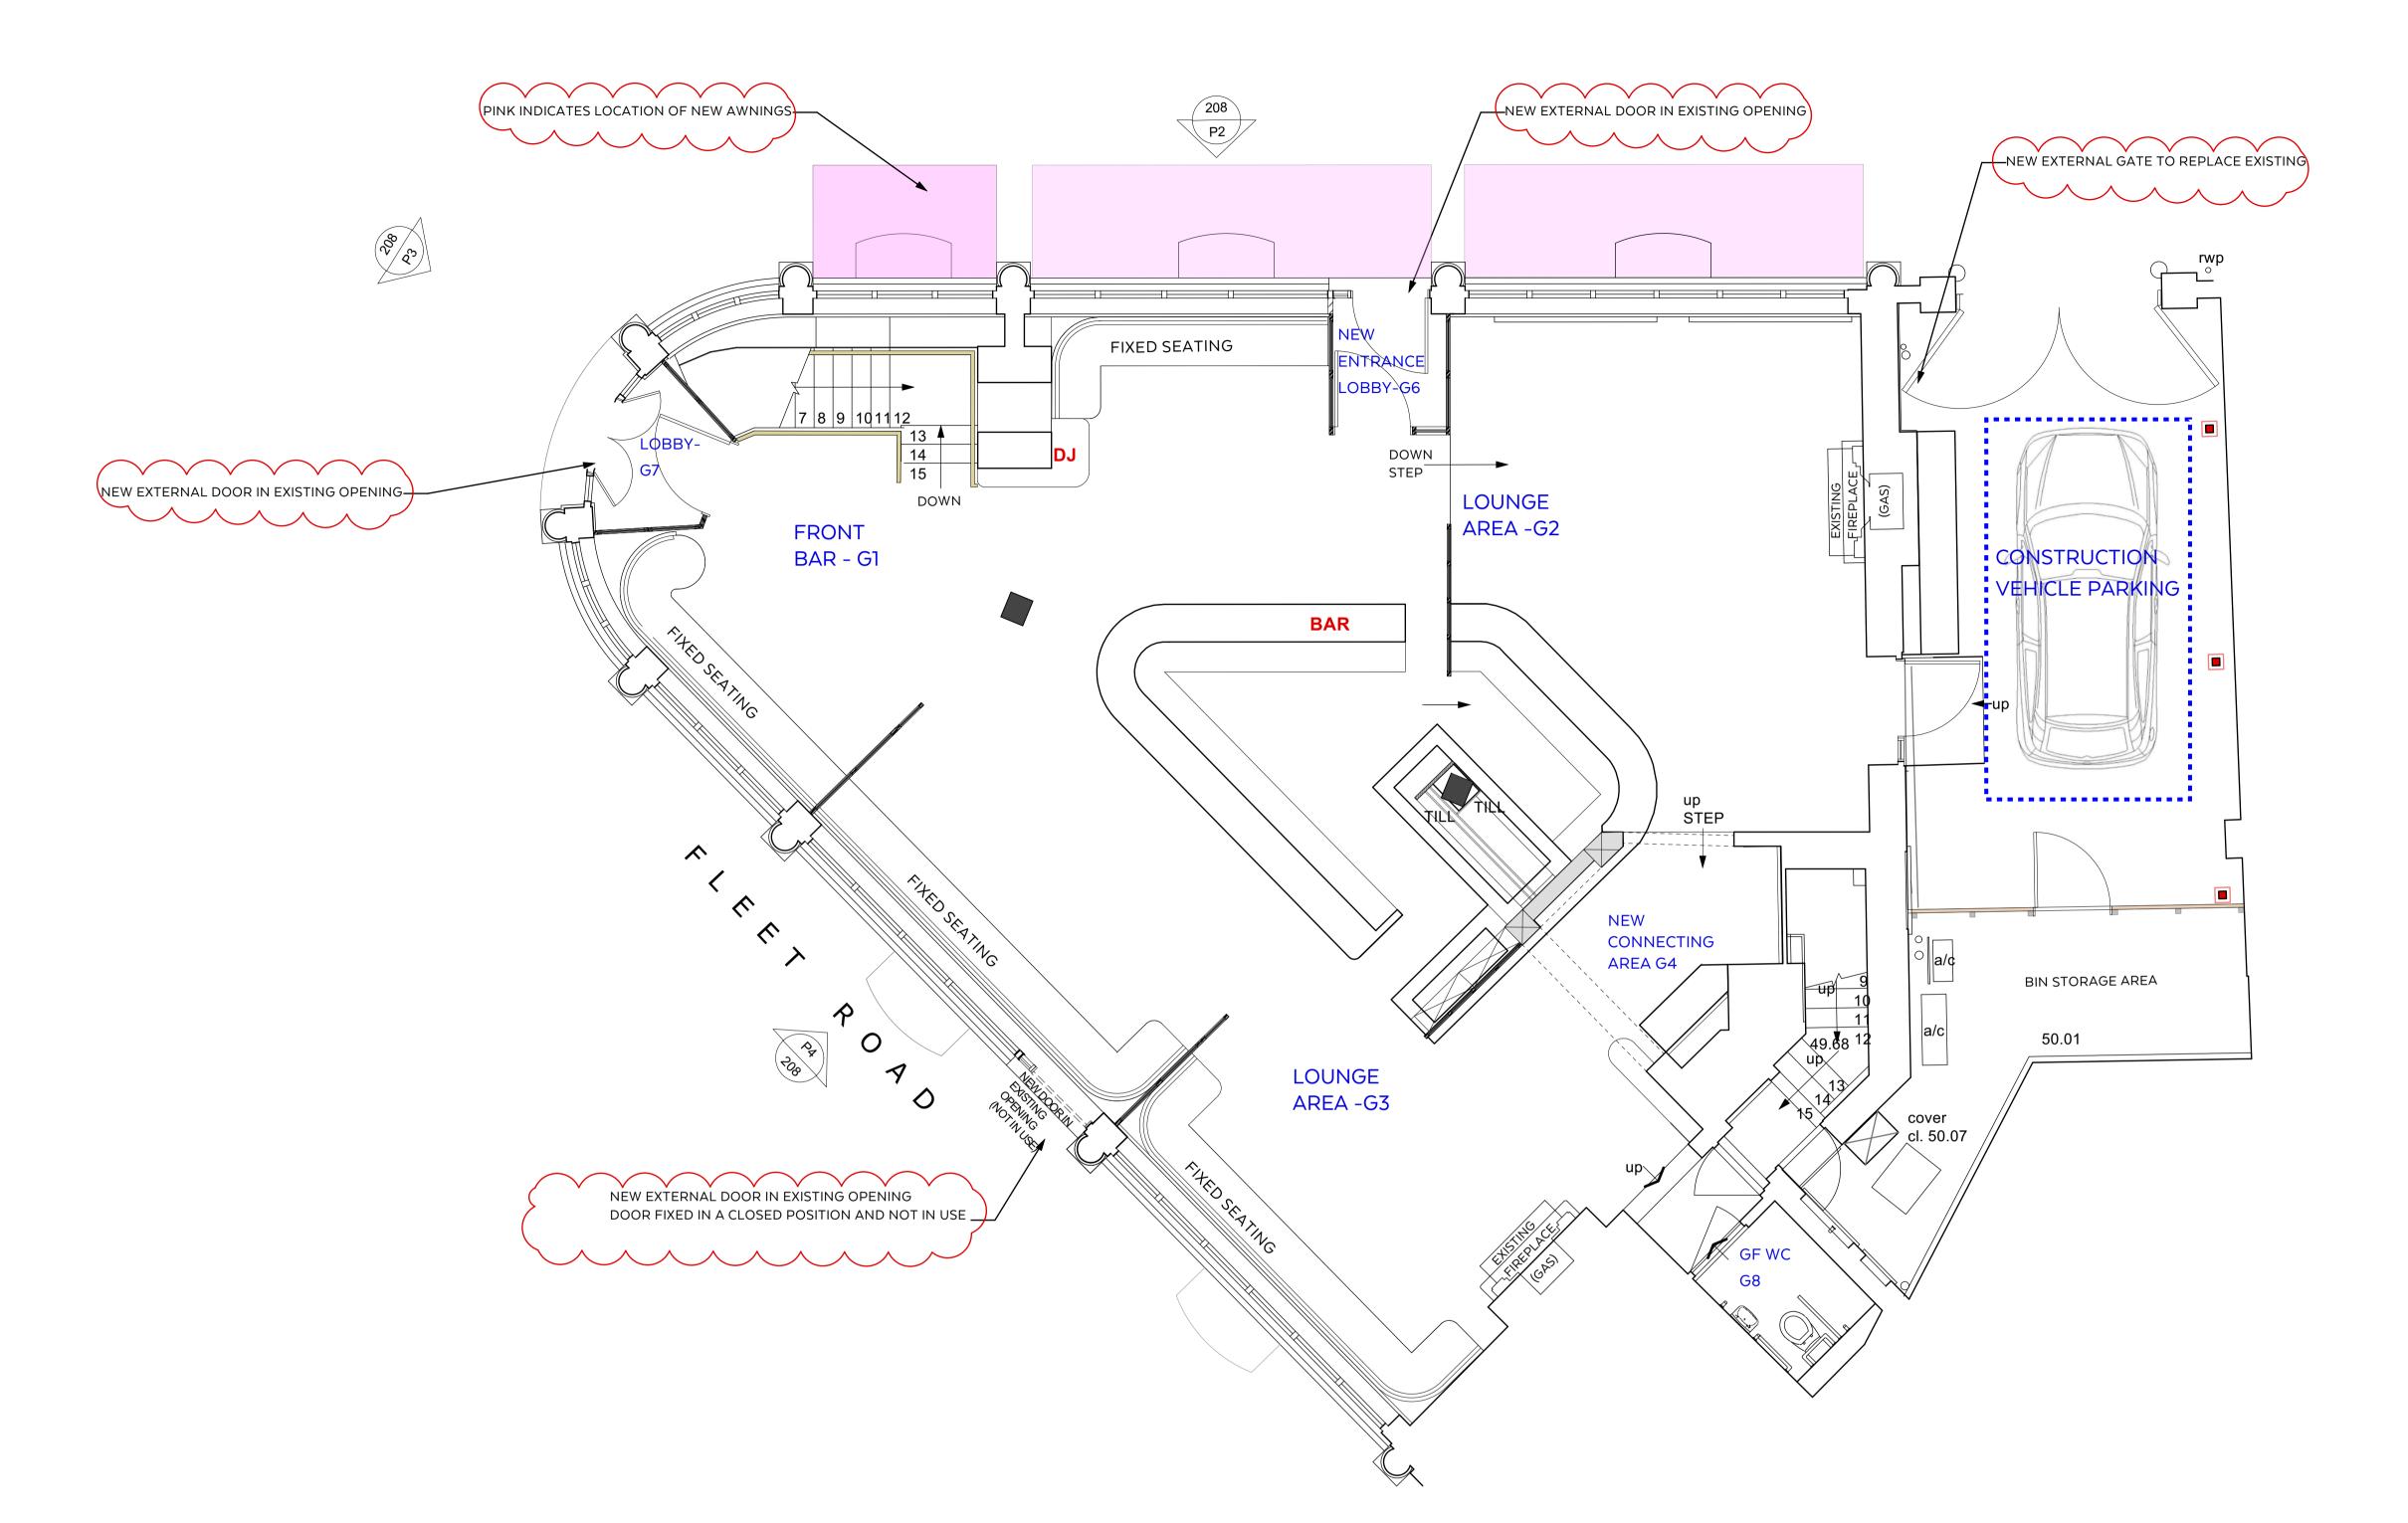

GROUND FLOOR PROPOSED PLAN Scale: 1:50

## DWG 009 -PROPOSED PLANS FOR PLANNING APPLICATION to be read in conjunction with DWG 208 -proposed elevations

<u>NOTE</u>: INTERNAL ARRANGEMENTS ARE NOT SUBJECT TO PLANNING APPROVAL

Copyright Paul Haffey Design Ltd This drawing or any part thereof must not be copied or used in whole or in part without the written consent of Paul Haffey DesignLtd.