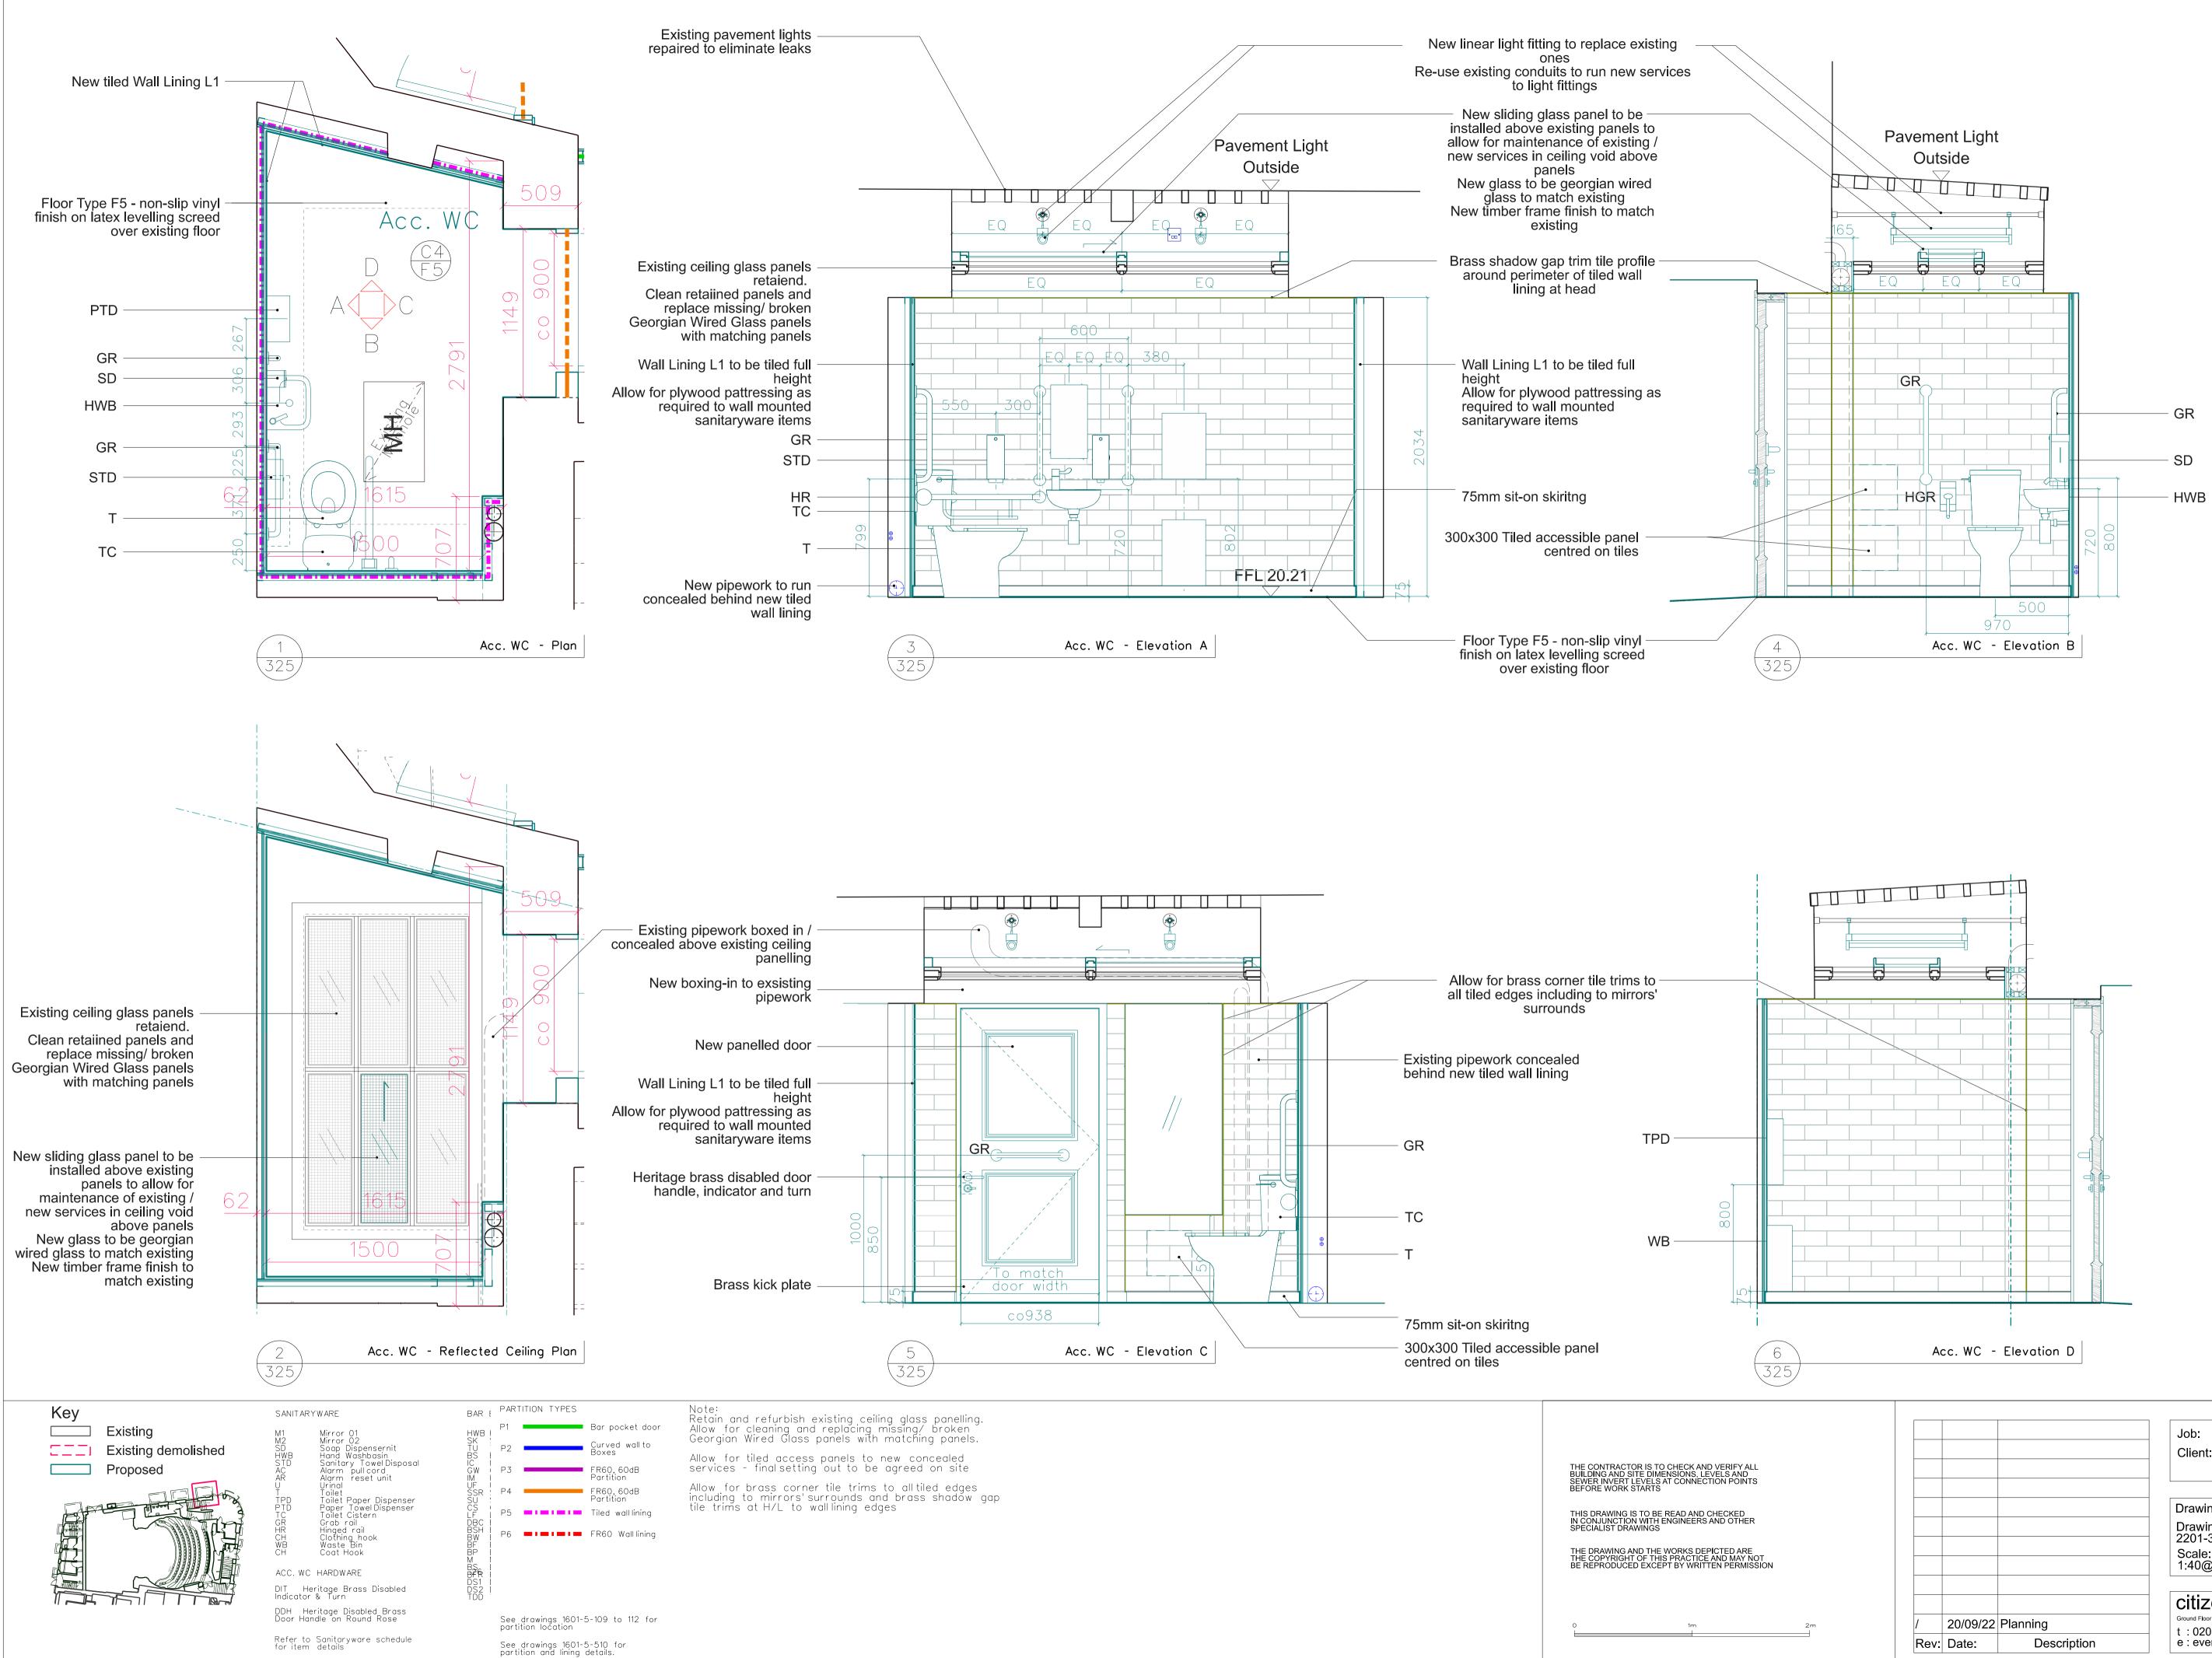

|      |          |             | Job: 2201 Ambassadors Theatr<br>Client: Ambassador Theatre Grou                                                                                  | - |
|------|----------|-------------|--------------------------------------------------------------------------------------------------------------------------------------------------|---|
|      |          |             | Drawing: Access WC Plans &<br>Drawing: Elevations<br>Drawing no: Rev: Status:<br>2201-3-325 Stage 3<br>Scale: Date:<br>1:40@A3, 1:20@A1 20/09/22 | 2 |
| /    | 20/09/22 | Planning    | Ground Floor Units 01 & 03, 6 Westgate Street, London, E8 3RN<br>t : 02030959732                                                                 | u |
| Rev: | Date:    | Description | e : everyone@citizensdesignbureau.net                                                                                                            |   |