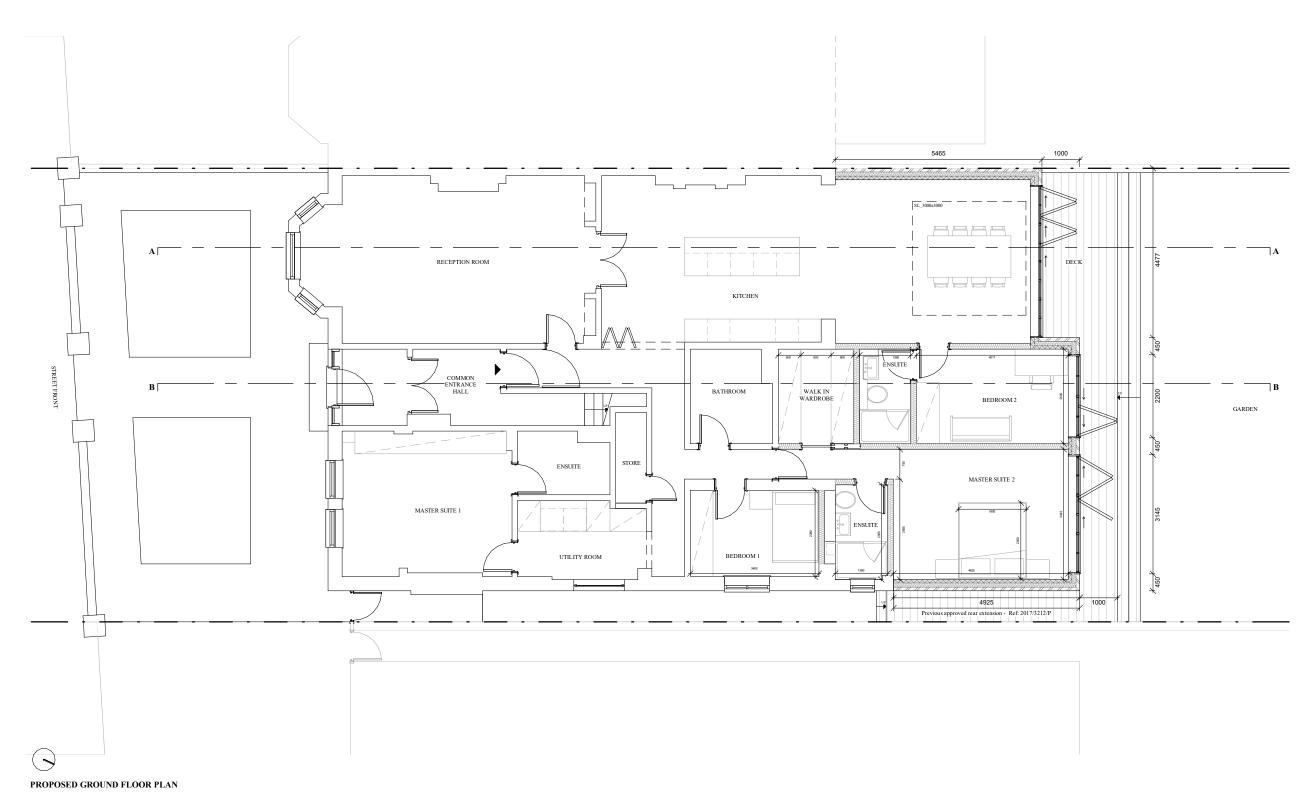

PROJECT
SINGLE STOREY REAR EXTENSION + TERRACE AT FIRST FLOOR

ADDRESS
60 CANFIELD GARDENS, NW6, FLAT 1 & FLAT 3

DRAWING TITLE
PROPOSED GROUND FLOOR PLAN

DATE REV DRAWING NO.
12-08-22 B PR-101-01

PROJECT
SINGLE STOREY REAR EXTENSION + TERRACE AT FIRST FLOOR
ADDRESS