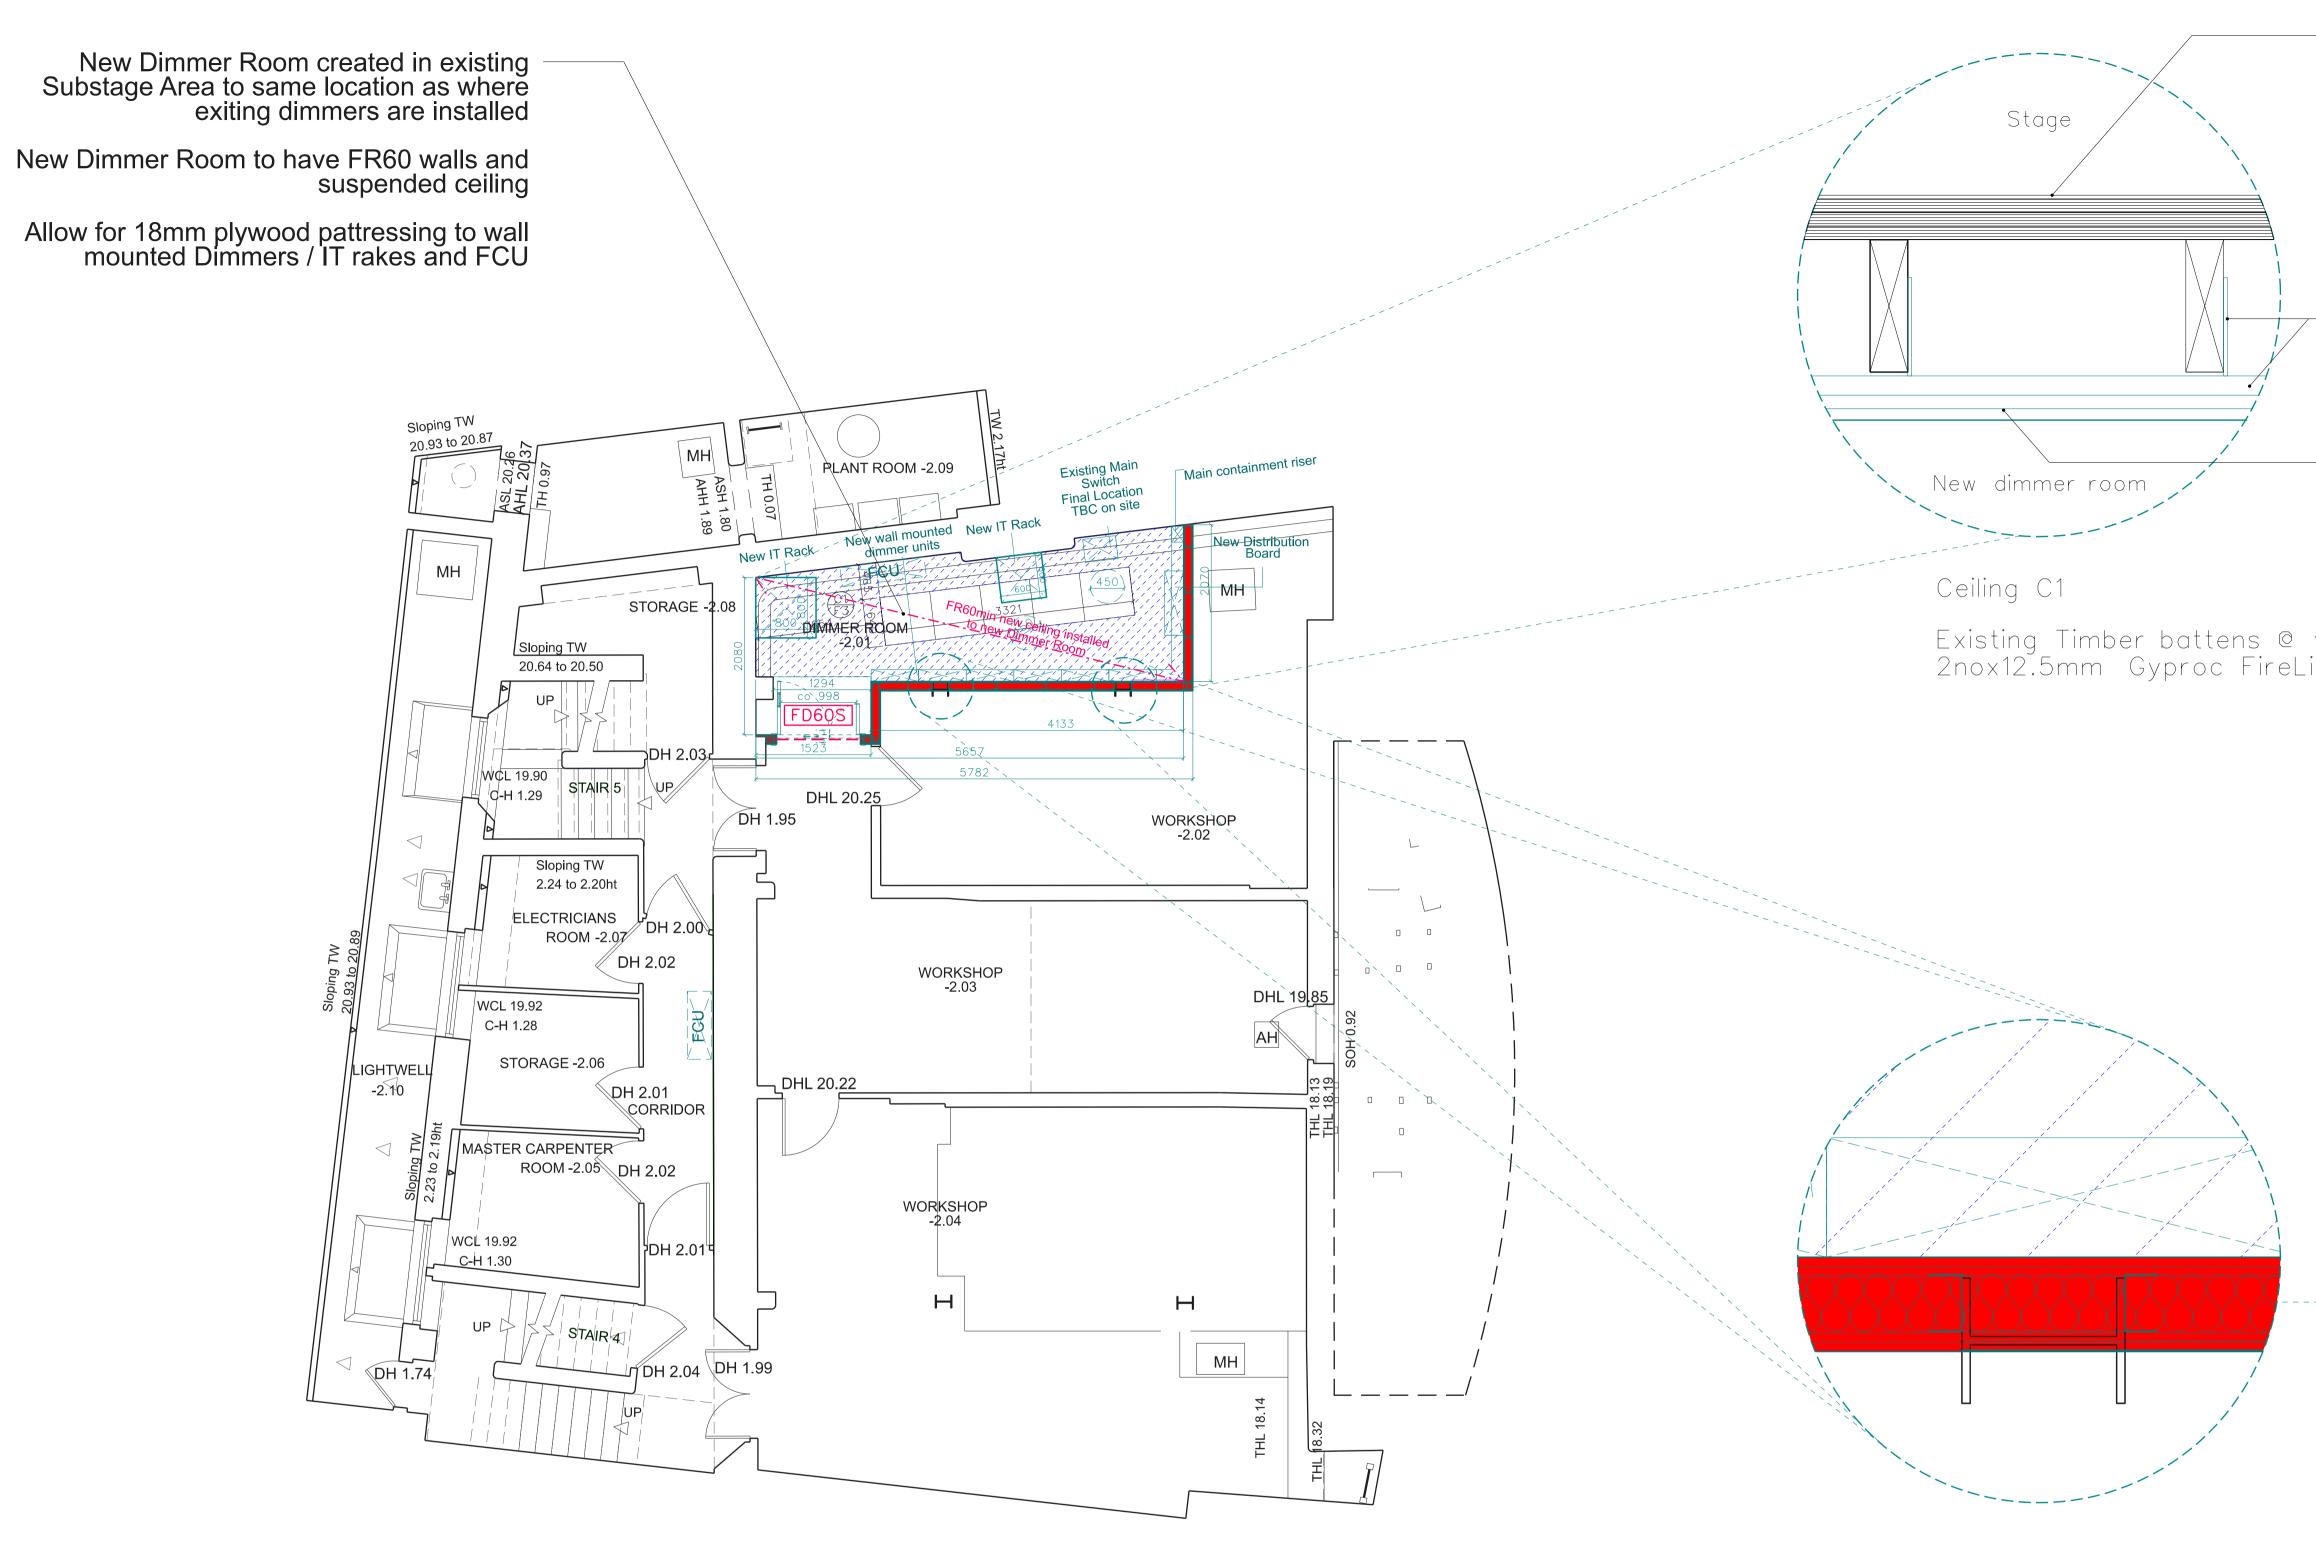

Note: all existing doors along existing fire escapes that are unaffected by the proposed works are considered FD30 doors - no additional works are required to these doors to increase their fire rating All new doors along the new compartment wall at back of stalls to be FD60s

0 1m

 $\mathbb{N}^{\mathcal{L}}$ 

THE DRAWING AND THE WORKS DEPICTED ARE THE COPYRIGHT OF THIS PRACTICE AND MAY NOT BE REPRODUCED EXCEPT BY WRITTEN PERMISSION ------- Ceiling channels on brackets fixed to existing timber battens

1x18mm + 1x15mm Fermacell Boards to achieve FR60mins rating

Existing Timber battens @ variable centres 2nox12.5mm Gyproc FireLine on 25mm ceiling bars @400mm centres

--P4 - Walltype FR60, 62dB

2 x 12.5mm Fermacellboards 75mm DIN SteelStuds @600mm centres 50mm Rockwool RWA45 45kg/m3 2 x 12.5mm Fermacellboards Allow for 25mm deflection head detail to be confirmed by Structural Engineer

Partition thickness: 125mm Partition height: max. 3350mm

|     |          |                          | Job: 2201 Ambassadors Theatre<br>Client: Ambassador Theatre Group                                                                                         |
|-----|----------|--------------------------|-----------------------------------------------------------------------------------------------------------------------------------------------------------|
|     |          |                          | Drawing: Substage Fire Strategy                                                                                                                           |
|     |          |                          | Drawing no: Rev: Status:<br>2201-3-148 A Stage 3                                                                                                          |
|     |          |                          | Scale: Date: 1:50@A1, 1:100@A3 08/08/22                                                                                                                   |
| A   | 20/09/22 | Planning                 | <b>Citizens design</b> bureau<br>Ground Floor Units 01 & 03, 6 Westgate Street, London, E8 3RN<br>t : 02030959732<br>e : everyone@citizensdesignbureau.ne |
| /   | 08/08/22 | Fire strategy for review |                                                                                                                                                           |
| Rev | Date:    | Description              |                                                                                                                                                           |