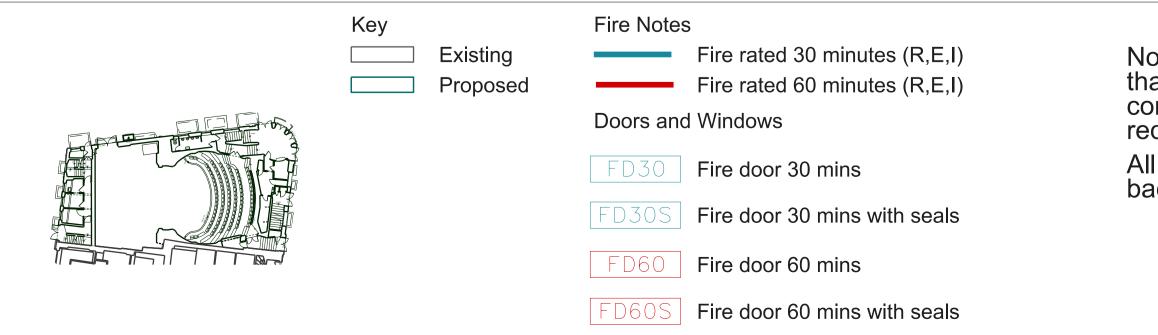

Note: all existing doors along existing fire escapes that are unaffected by the proposed works are considered FD30 doors - no additional works are required to these doors to increase their fire rating All new doors along the new compartment wall at back of stalls to be FD60s