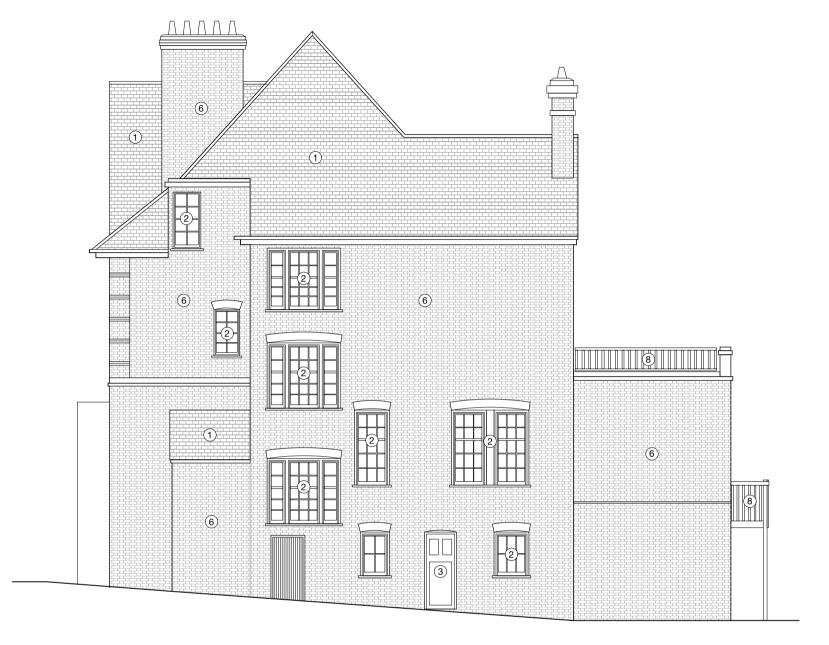

## SIDE ELEVATION AS EXISTING

SCALE 1:100 @ A3

## MATERIALS KEY:

- 1. Tiled Roof
- 2. Painted Timber Sash Window
- 3. Painted Timber Door
- 4. Painted Timber French Door
- 5. Metal Frame Bi-fold Door
- 6. Red Brick
- 7. Leadwork
- 8. Painted Timber Balustrade
- 9. Painted Render

10. Conservation Rooflight

11. Painted Timber Casement Window

### Project 45 Hollycroft Avenue. NW3 7QJ

Project no 1:100 @ A3 214

Client

Mr Dominic Green

AMA

Drawing title EXISTING SIDE ELEVATION Status PLANNING Date Checked Drawn 15.08.2022 DJ Drawing no Rev 214-EX-111