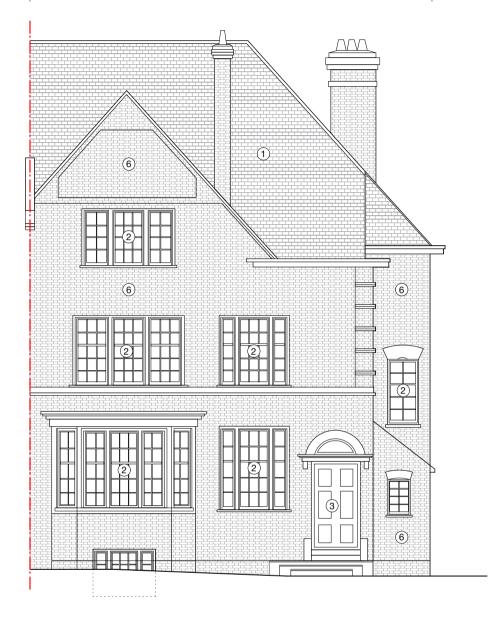

## FRONT ELEVATION AS EXISTING

SCALE 1:100 @ A3

## MATERIALS KEY:

- 1. Tiled Roof
- 2. Painted Timber Sash Window
- 3. Painted Timber Door
- 4. Painted Timber French Door
- 5. Metal Frame Bi-fold Door
- 6. Red Brick
- 7. Leadwork
- 8. Painted Timber Balustrade
- 9. Painted Render
- 10. Conservation Rooflight
- 11. Painted Timber Casement Window