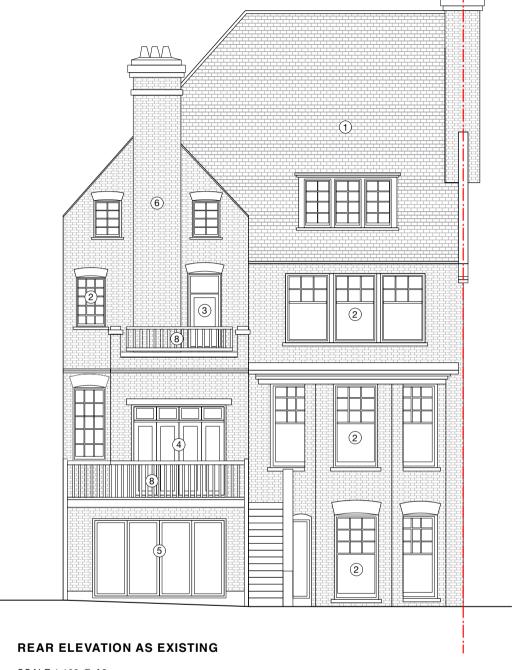

## MATERIALS KEY:

- 1. Tiled Roof
- 2. Painted Timber Sash Window
- 3. Painted Timber Door
- 4. Painted Timber French Door
- 5. Metal Frame Bi-fold Door
- 6. Red Brick
- 7. Leadwork
- 8. Painted Timber Balustrade
- 9. Painted Render
- 10. Conservation Rooflight
- 11. Painted Timber Casement Window

15.08.2022 DJ Drawing no Rev

Drawing title

PLANNING

214-EX-110

EXISTING FRONT & REAR ELEVATION

Checked