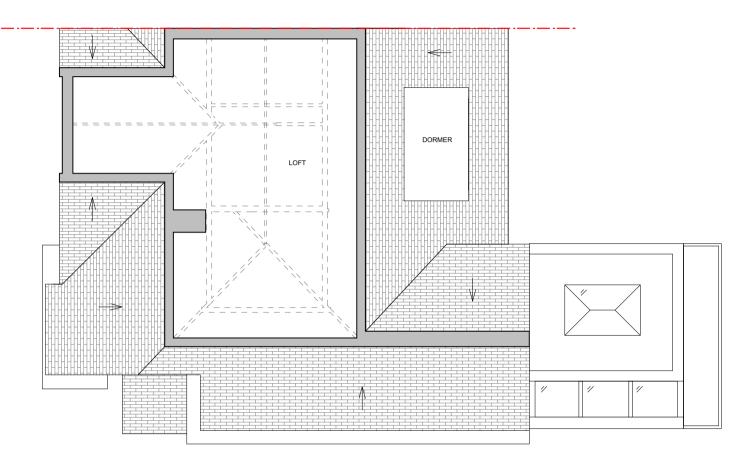

## **SECOND FLOOR PLAN AS EXISTING**

SCALE 1:100 @ A3

## **LOFT PLAN AS EXISTING**

SCALE 1:100 @ A3

## MATERIALS KEY:

- 1. Tiled Roof
- 2. Painted Timber Sash Window
- 3. Painted Timber Door
- 4. Painted Timber French Door
- 5. Metal Frame Bi-fold Door
- 6. Red Brick
- 7. Leadwork
- 8. Painted Timber Balustrade
- 9. Painted Render
- 10. Conservation Rooflight
- 11. Painted Timber Casement Window

## Alexander Martin Architects

Unit 20 Carol St Workshops London NW1 0HT



Project 45 Hollycroft Avenue. NW3 7QJ Project no 1:100 @ A3 214 Client

Mr Dominic Green

AMA

EXISTING 2ND FLOOR & LOFT PLAN Status PLANNING Date Checked 15.08.2022 Drawing no Rev 214-EX-100

Drawing title

T. +44.0.20.3290.3540
E. info@amarchitects.co.uk
W. amarchitects.co.uk