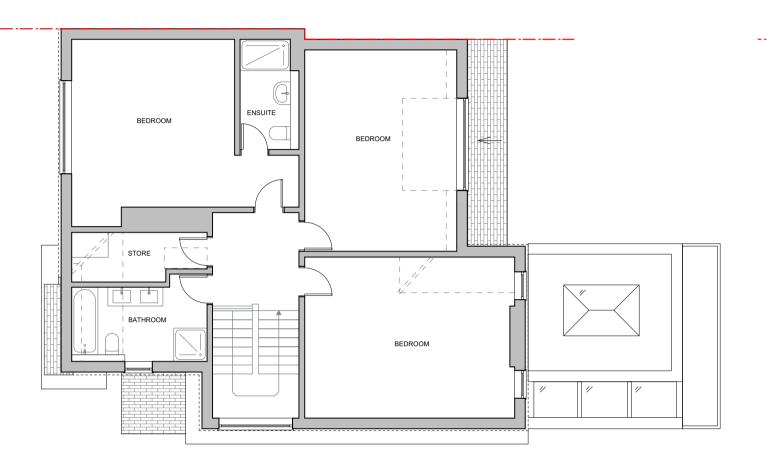

## **SECOND FLOOR PLAN AS EXISTING**

SCALE 1:100 @ A3

## **LOFT PLAN AS EXISTING**

SCALE 1:100 @ A3

## MATERIALS KEY:

- 1. Tiled Roof
- 2. Painted Timber Sash Window
- 3. Painted Timber Door
- 4. Painted Timber French Door
- 5. Metal Frame Bi-fold Door
- 6. Red Brick
- 7. Leadwork
- 8. Painted Timber Balustrade
- 9. Painted Render
- 10. Conservation Rooflight
- 11. Painted Timber Casement Window

## Alexander Martin Architects

Unit 20 Carol St Workshops London NW1 0HT



Project 45 Hollycroft Avenue. NW3 7QJ Project no 1:100 @ A3 214 Client

Mr Dominic Green

AMA

EXISTING 2ND FLOOR & LOFT PLAN Status PLANNING Date Checked 15.08.2022 Drawing no Rev 214-EX-100

Drawing title

T. +44.0.20.3290.3540
E. info@amarchitects.co.uk
W. amarchitects.co.uk