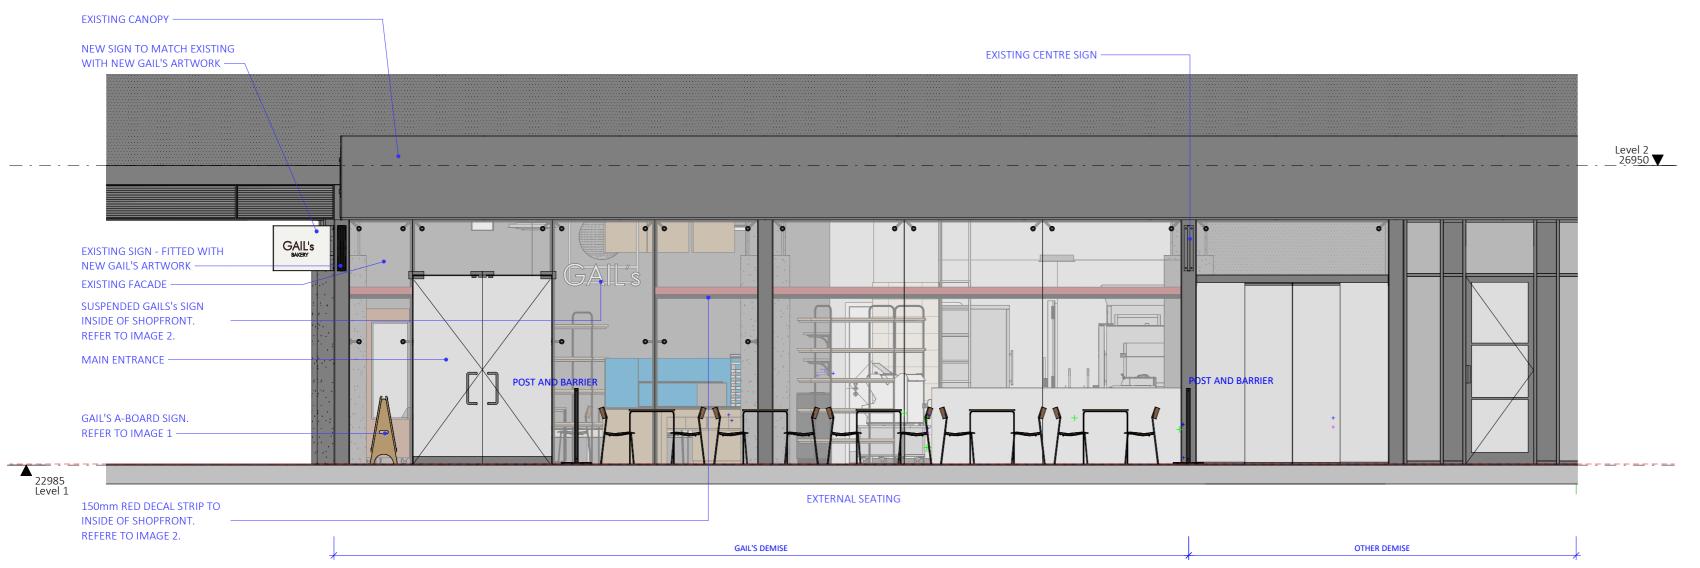

## Courtyard - Proposed Elevation scale 1:50

Concourse - Proposed Elevation scale 1:50

REFERENCE IMAGE 1 GAIL'S A-BOARD SIGN MARINE PLY - NATURAL TO RECEIVE A2 SIZE SPECIALS

REFERENCE IMAGE 2 SUSPENDED GAIL'S SIGN INSIDE OF SHOPFRONT 150mm RED DECAL STRIP TO INSIDE OF SHOPFRONT COLOUR: RAL 3031 ORIENT RED FONT: FUTURA 300mm