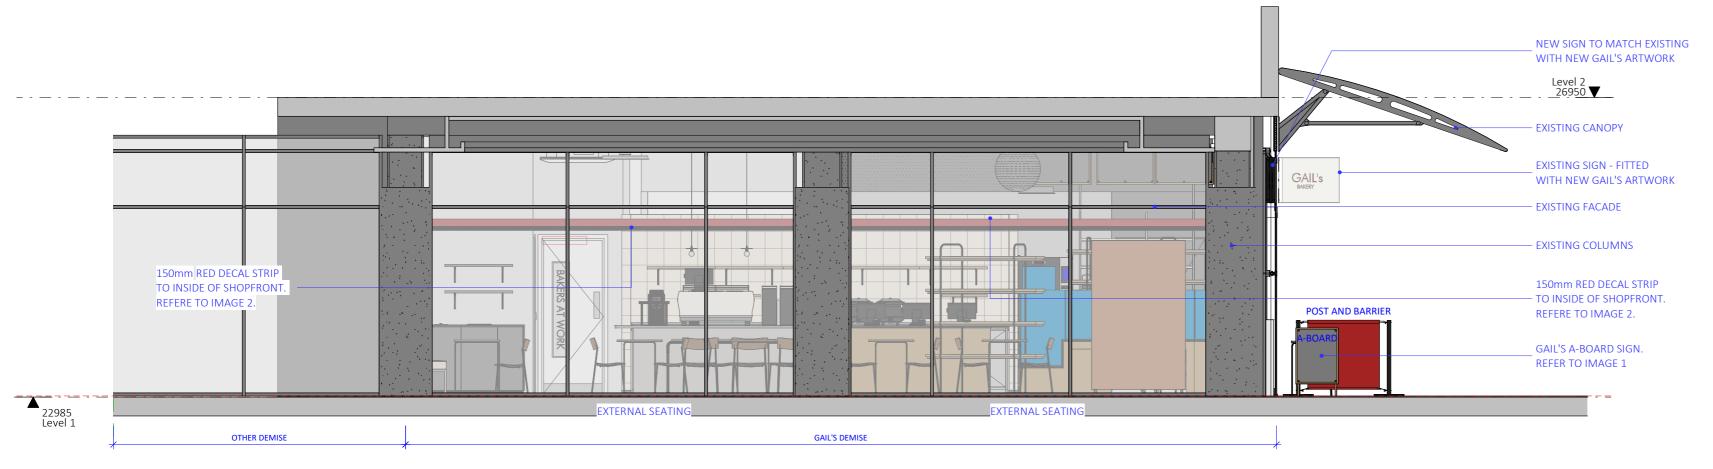

## Courtyard - Proposed Elevation scale 1:50

Concourse - Proposed Elevation scale 1:50

REFERENCE IMAGE 1 GAIL'S A-BOARD SIGN MARINE PLY - NATURAL TO RECEIVE A2 SIZE SPECIALS

REFERENCE IMAGE 2 SUSPENDED GAIL'S SIGN INSIDE OF SHOPFRONT 150mm RED DECAL STRIP TO INSIDE OF SHOPFRONT COLOUR: RAL 3031 ORIENT RED FONT: FUTURA 300mm