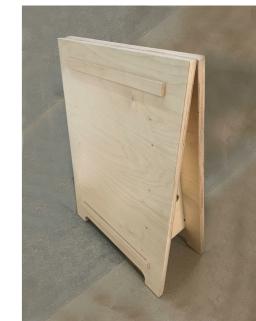

## Courtyard - Proposed Elevation scale 1:50

Concourse - Proposed Elevation scale 1:50

REFERENCE IMAGE 1 GAIL'S A-BOARD SIGN MARINE PLY - NATURAL TO RECEIVE A2 SIZE SPECIALS

REFERENCE IMAGE 2 SUSPENDED GAIL'S SIGN INSIDE OF SHOPFRONT 150mm RED DECAL STRIP TO INSIDE OF SHOPFRONT COLOUR: RAL 3031 ORIENT RED FONT: FUTURA 300mm