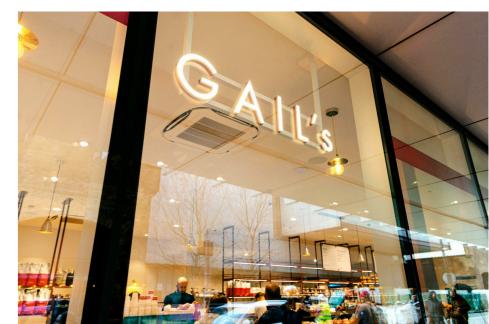

## Courtyard - Proposed Elevation scale 1:50

Concourse - Proposed Elevation scale 1:50

REFERENCE IMAGE 1 GAIL'S A-BOARD SIGN MARINE PLY - NATURAL TO RECEIVE A2 SIZE SPECIALS

REFERENCE IMAGE 2 SUSPENDED GAIL'S SIGN INSIDE OF SHOPFRONT 150mm RED DECAL STRIP TO INSIDE OF SHOPFRONT COLOUR: RAL 3031 ORIENT RED FONT: FUTURA 300mm