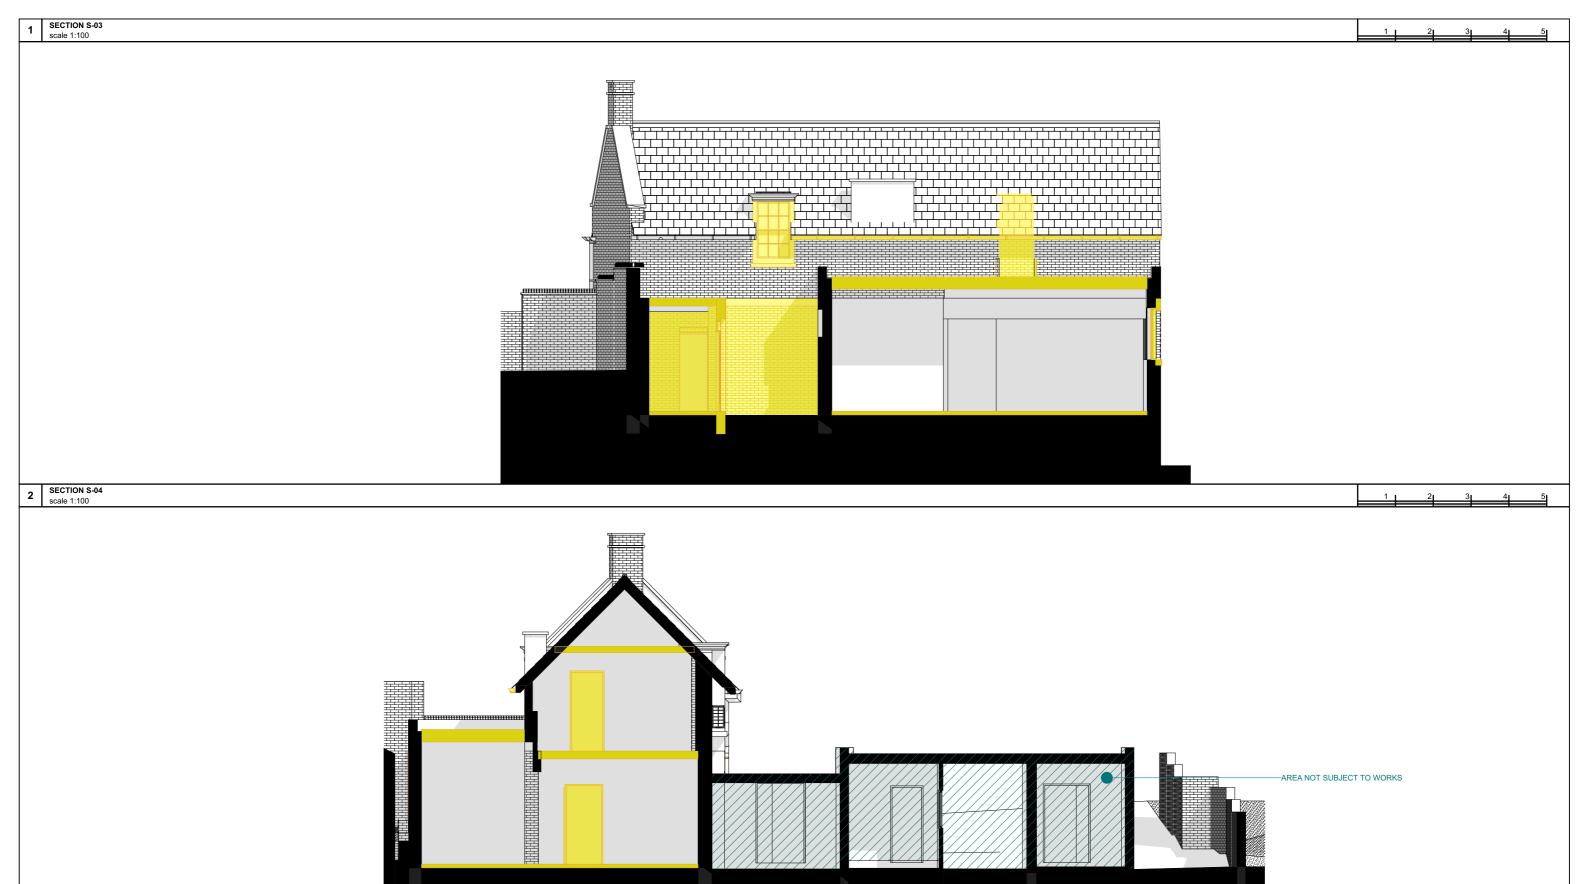

| 1 | Project:                                | Layout Title:           | Issue date | Drawn by | Project code | Number | Rev |
|---|-----------------------------------------|-------------------------|------------|----------|--------------|--------|-----|
|   | Former Hampstead Police Station Stables | DEMOLITION MARK UP      | 27/06/2022 |          | 113-21       | DM.03  | 02  |
|   | London NW3 1PD                          | Elevations and Sections | Scale:     |          |              |        |     |
|   |                                         | Status:                 | 1:100      | @A3      |              |        |     |
| П |                                         | Planning                |            |          |              |        |     |