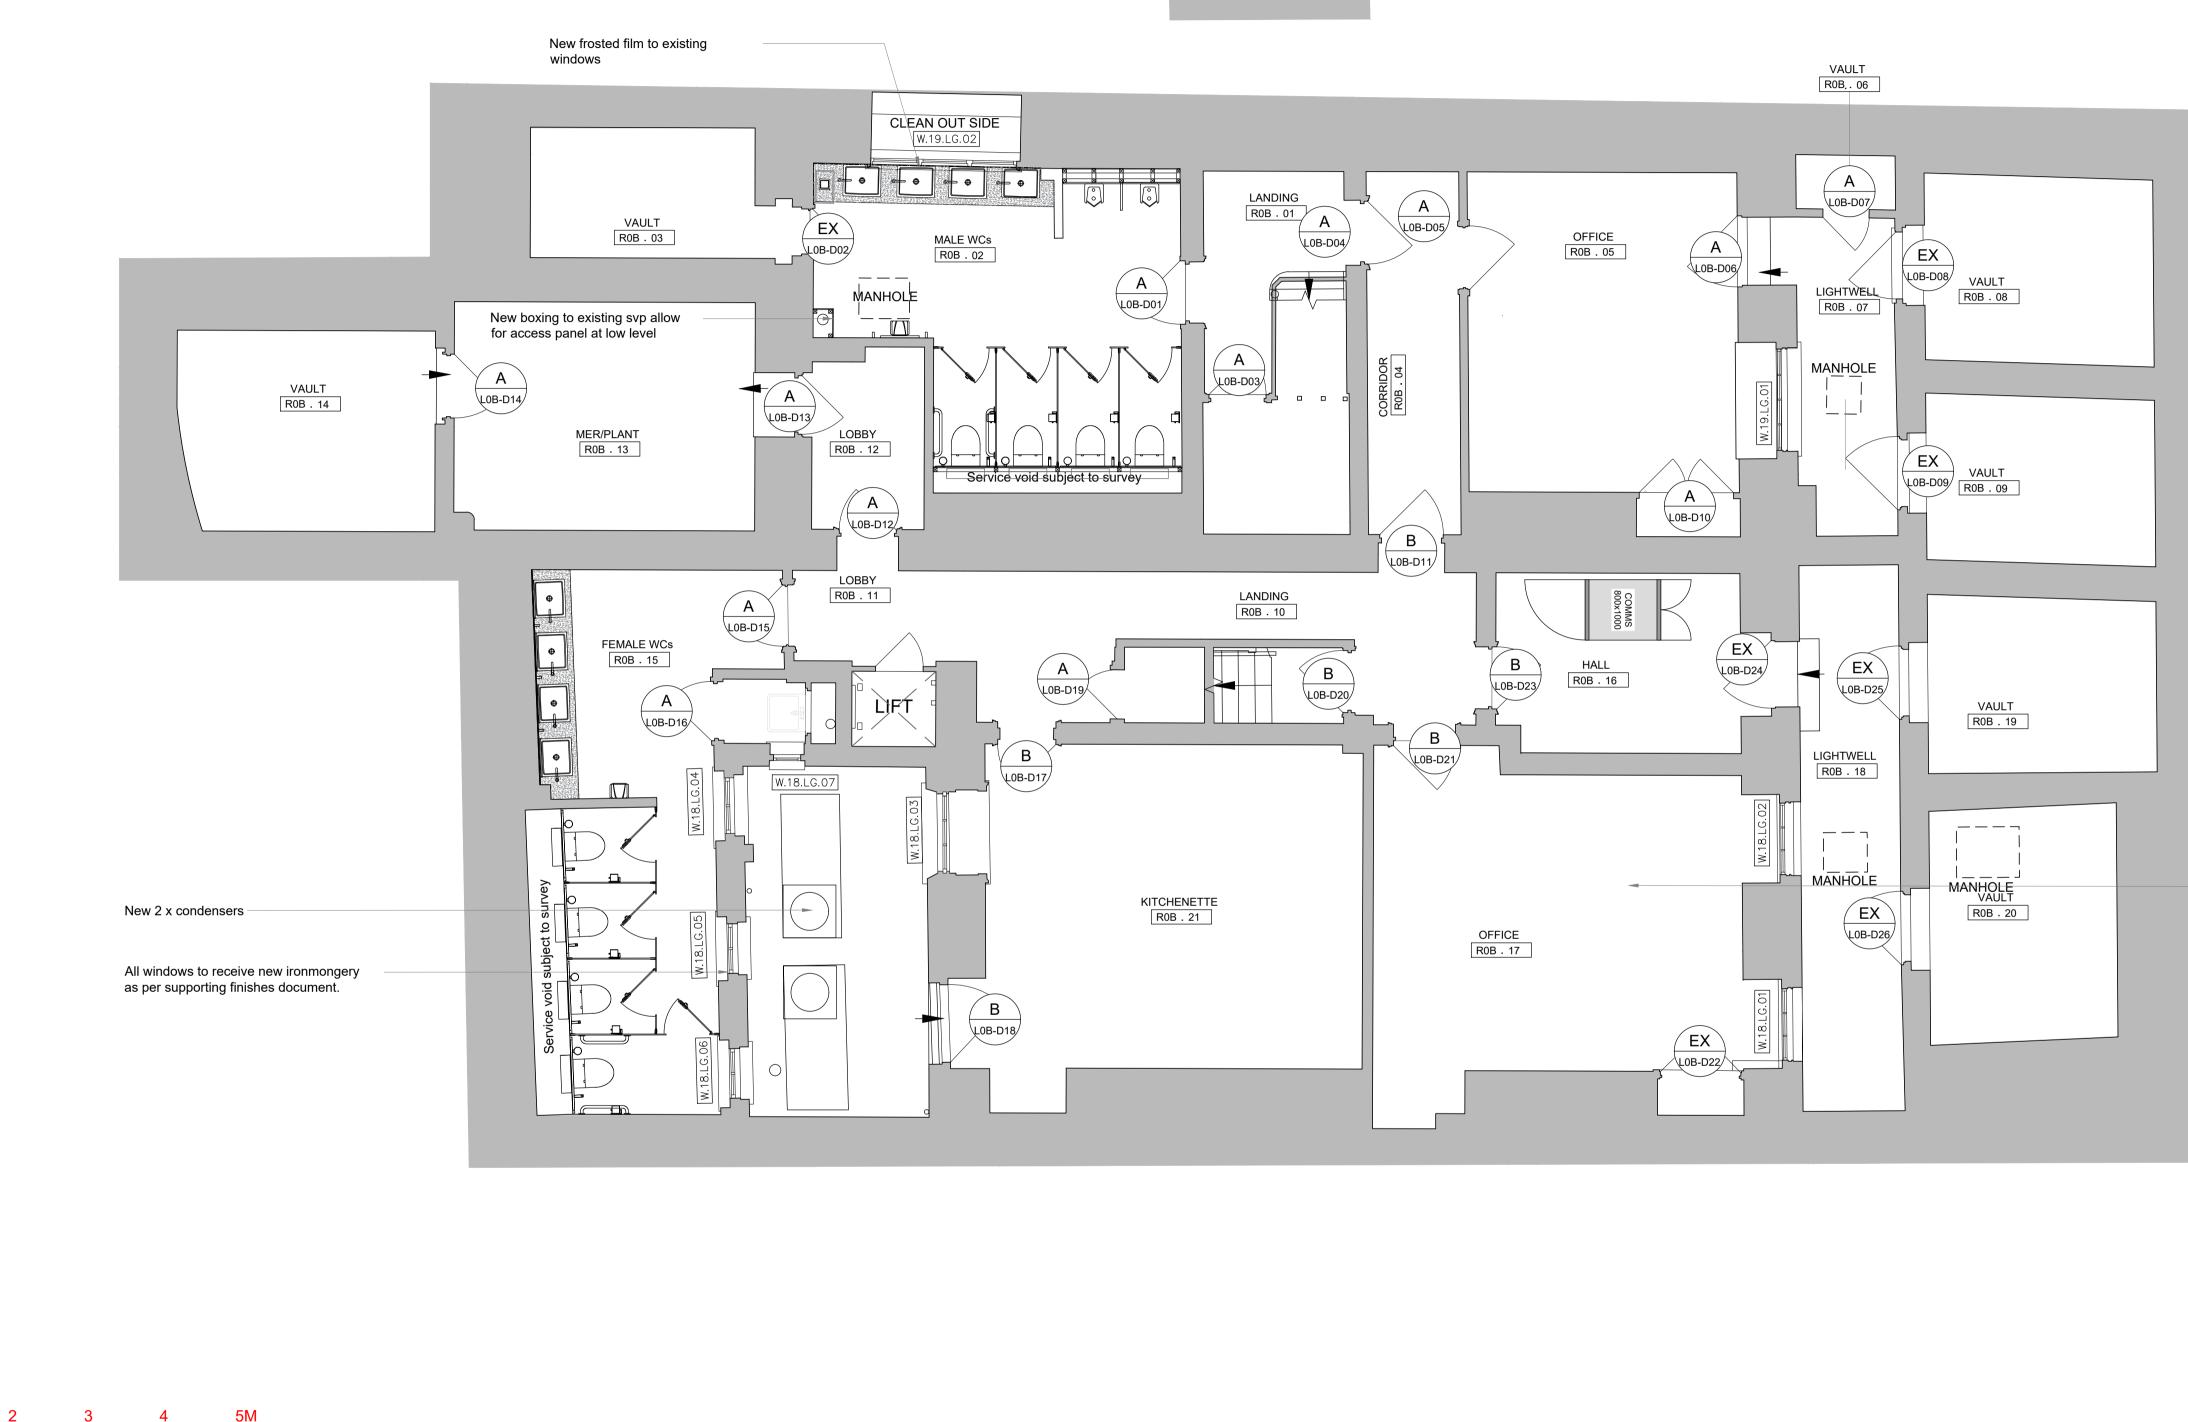

# **BASEMENT FLOOR - GENERAL ARRANGEMENT**

This drawing is protected under Copyright and at no time must any portion of this drawing be reproduced or copied in anyway without the permission of Morgan Lovell.

### **GENERAL NOTES:**

- 1. Refurbished external door
- 2. Existing lift refurbished
- 3. All doors to be retained and redecorated. Where appropriate and in accordance with fire consultant specification treat with envirograf fire coating.
- 4. New kitchenette
- 5. New electric radiators as indicated
- 6. New slate effect hearth
- 7. Existing stairs refurbished with new carpet.
- 8. Areas of damaged lath and plaster repaired, re-plastered and redecorated.
- 9. Existing damaged and missing suspended ceiling to be carefully removed and replaced
- 10. All existing windows to be refurbished and to receive new ironmongery
- Existing WCs fully refurbished with new sanitary wear and finishes
- 12. Any existing damaged or missing areas of plasterboard with skim finish repaired and redecorated
- Existing cast iron fireplace and wood surround retained and refurbished. Existing decorated wood surround stripped back and redecorated
- 14. New downlights in basement
- 15. Existing fireplace hearth and surround retained. Existing decorated surround stripped back and redecorated 16. All existing window boards and reveals retained,
- stripped back and redecorated
- 17. Existing stone surrounds retained and cleaned
- 18. Existing painted balustrade redecorated
- 19. New stair tread installed to match existing stairs
- 20. Existing stairs walls repaired ready for redecoration
- All existing wall and ceiling lights to be replaced. Existing locations to be utilised to avoid further intervention with historic building fabric.
- 22. All existing trunking and conduits to be retained 23. All previously infilled openings between 17 and 18 are to be reviewed and upgraded to provide 60min fire separation between buildings, from the no.18 side, to be confirmed by building control
- 24. All ceiling rose to be retained and redecorated
- All mouldings, skirtings, dado railing and paneling to be repainted and made good where damaged.
- 26. All areas of water ingress/damp to be properly inspected and repaired.
- 27. Replace All FCU's in existing locations.
- 28. Existing window and door to be fitted with automatic opener as AOV

- Where new sockets are proposed new conduit to be provided penetrating neatly and directly into ceiling void.

|                                           | FOR PLANNING                                        |                |                               |                   |  |  |  |
|-------------------------------------------|-----------------------------------------------------|----------------|-------------------------------|-------------------|--|--|--|
| Client<br>Hogarth Properties (Rothschild) | ™<br>BASEMENT FLOOR<br>GENERAL ARRANGEMENT          |                |                               |                   |  |  |  |
| Project<br>PROJECT 04                     | Scale<br>1:50 @ A1                                  | Date<br>NOV.21 | Designer/Drawn By<br>TC / JPF | Checked By / Date |  |  |  |
| 18 & 19 SOUTHAMPTON PLACE                 | Drawing Number<br>Project No. Floor Drawing No. Rev |                |                               |                   |  |  |  |
|                                           | ML3953                                              | 0B             | 706                           | P10               |  |  |  |