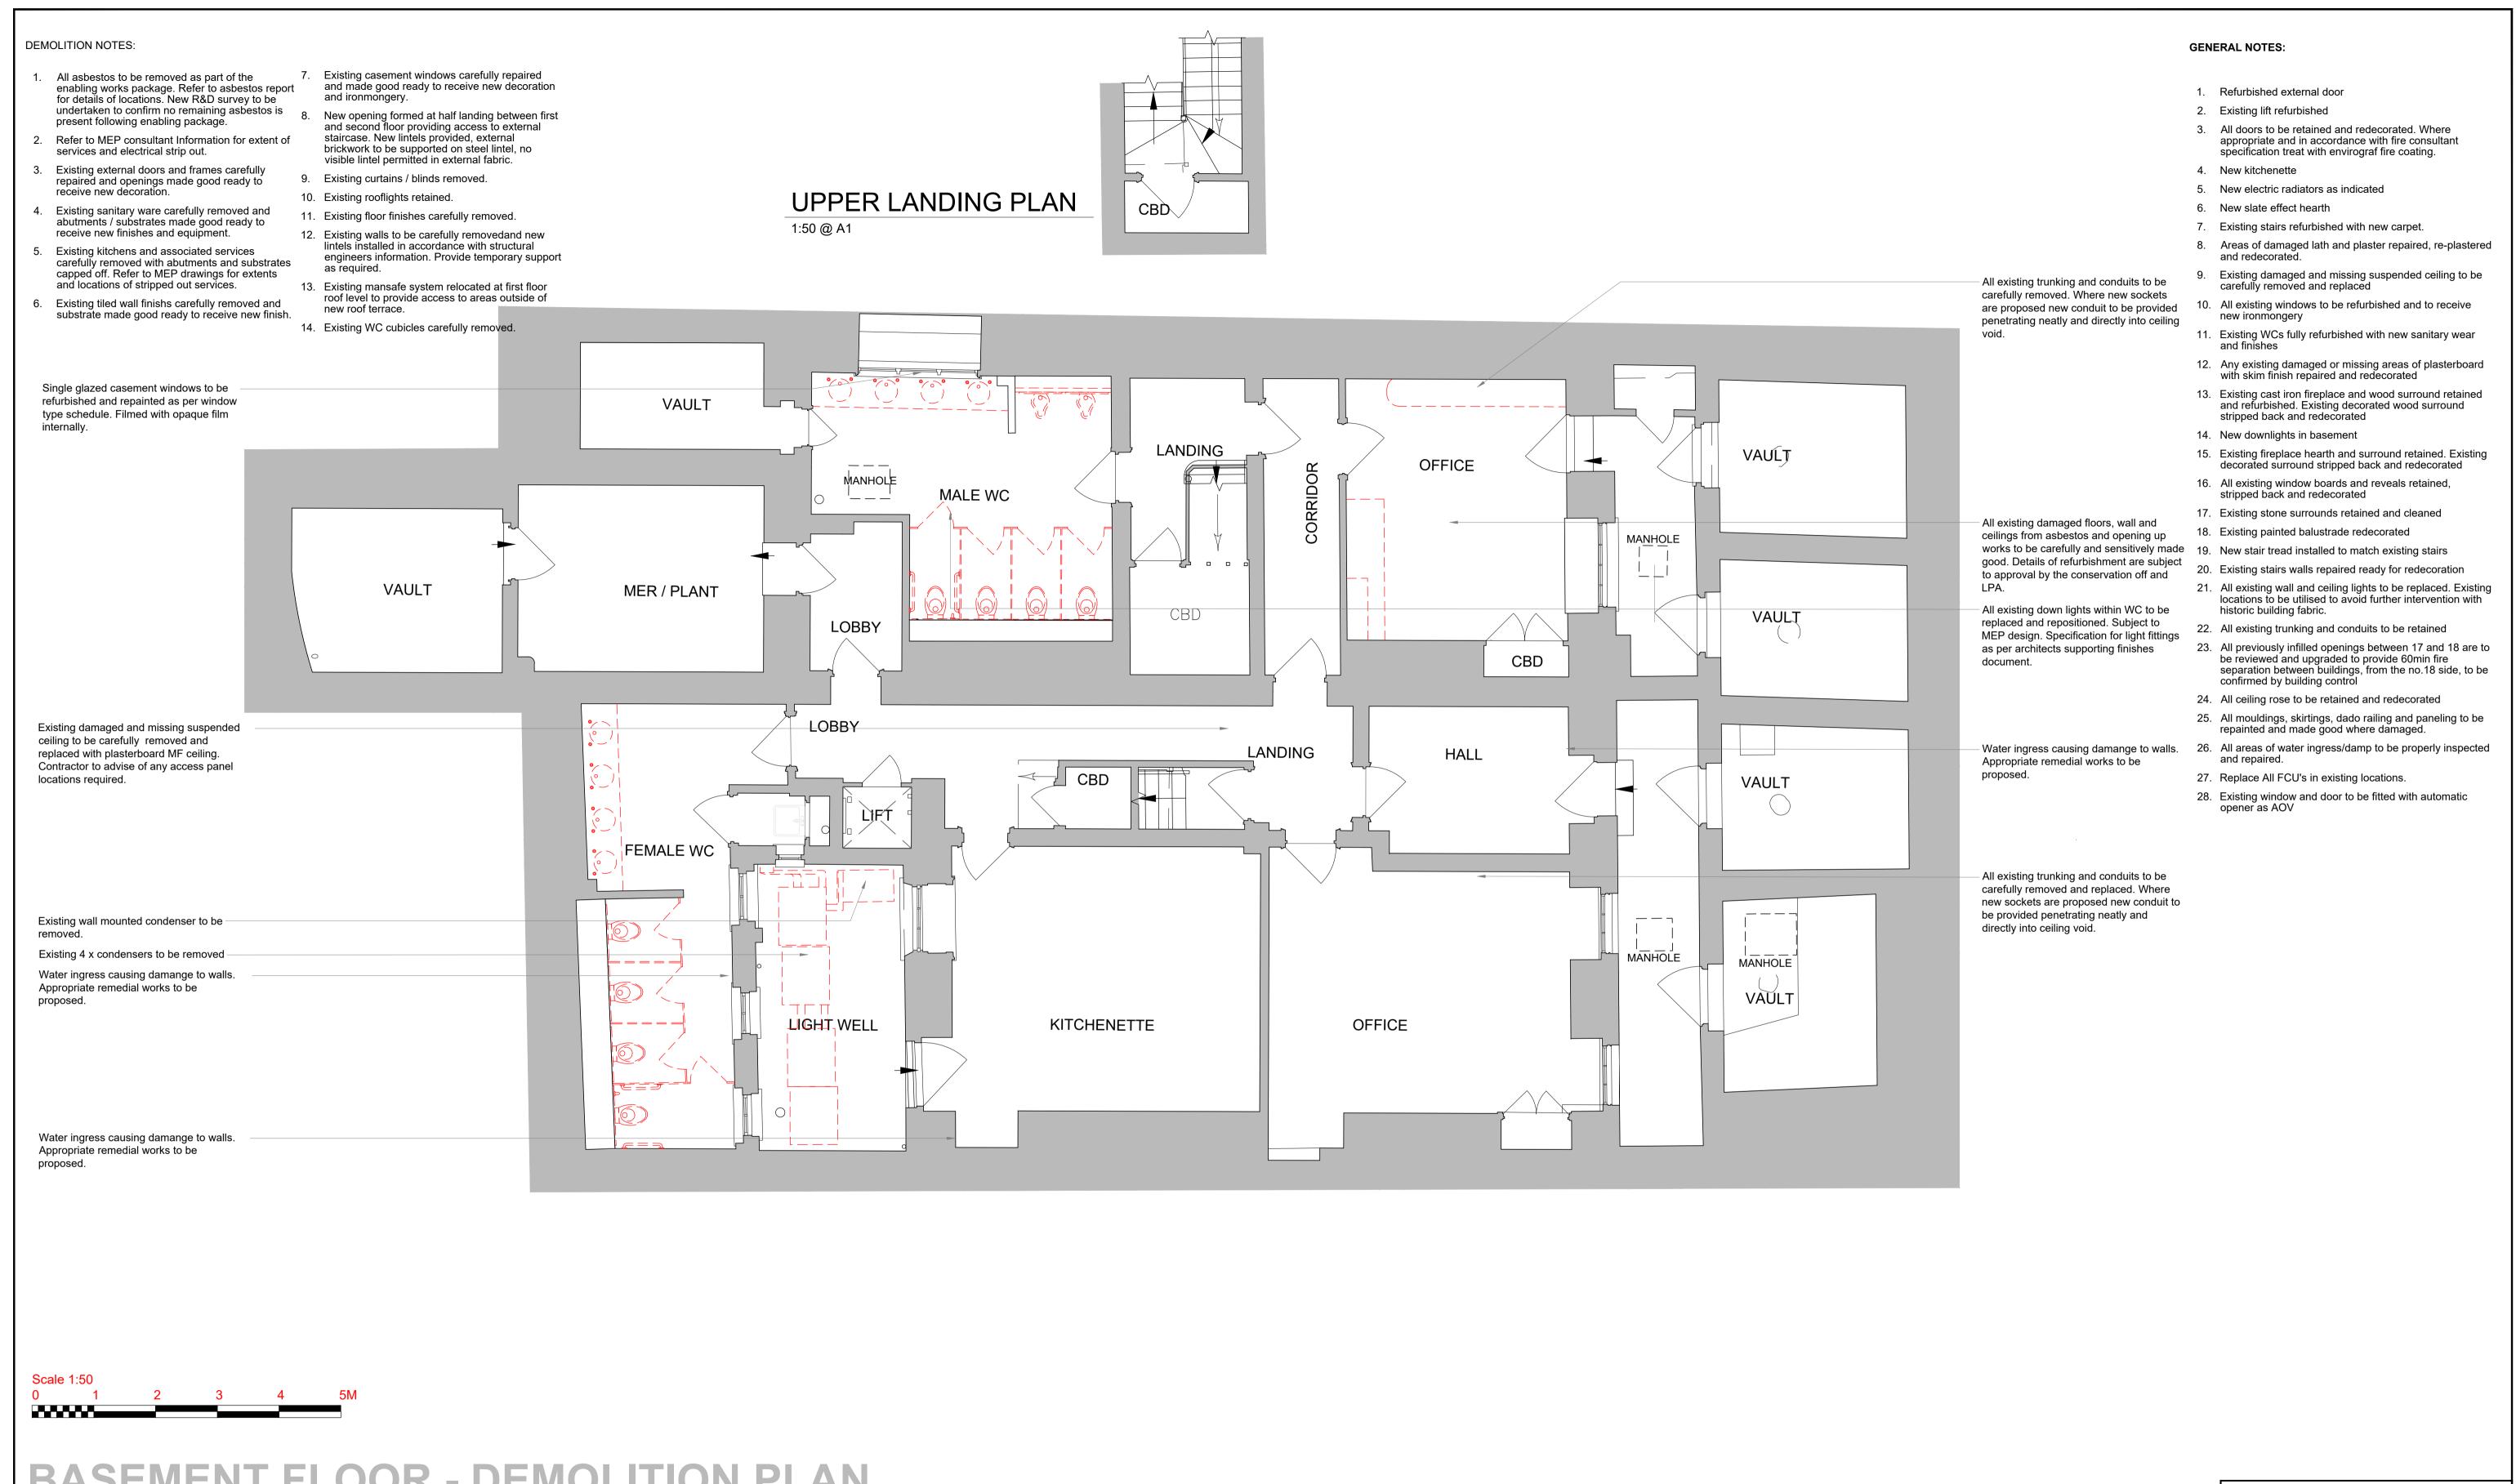

| DASEIVIENT                                                                                                                                                           | OOR - DEMOLITION PLAN                                |                                                                      |                                                                 |                                 | FOR PLANNING                                                                 |
|----------------------------------------------------------------------------------------------------------------------------------------------------------------------|------------------------------------------------------|----------------------------------------------------------------------|-----------------------------------------------------------------|---------------------------------|------------------------------------------------------------------------------|
| This drawing is protected under Copyright and at no time must any portion of this drawing be reproduced or copied in anyway without the permission of Morgan Lovell. |                                                      |                                                                      | Morgan Lovell                                                   | Hogarth Properties (Rothschild) | BASEMENT FLOOR                                                               |
| All dimensions must be checked on site and NOT scaled from this drawing.                                                                                             |                                                      |                                                                      |                                                                 |                                 | DEMOLITION PLAN                                                              |
| SUBJECT TO SITE SURVEY CHECK SURVEY UNDERTAKEN ONLY                                                                                                                  |                                                      |                                                                      |                                                                 | PROJECT 04                      | Scale Date Designer/Drawn By Checked By / Date  1:50 @ A1 NOV.21 TC / JPF TC |
| BUILDING PARAMETERS TAKEN FROM                                                                                                                                       |                                                      |                                                                      | 16 Noel Street London W1F 8DA                                   | 18 & 19 SOUTHAMPTON PLACE       | Drawing Number                                                               |
| DRAWINGS PROVIDED                                                                                                                                                    |                                                      |                                                                      | T: 0207 734 4466  F: 0207 734 2968  E: contact@morganlovell.com |                                 | Project No. Floor Drawing No. Rev                                            |
| BUILDING PARAMETERS TAKEN FROM<br>AS BUILT DRAWINGS PROVIDED                                                                                                         | P1     FIRST ISSUE FOR REVIEW       Rev     Revision | JPF         TC         09.06.2           By         Ckd         Date |                                                                 |                                 | ML3953 0B 001 P2                                                             |