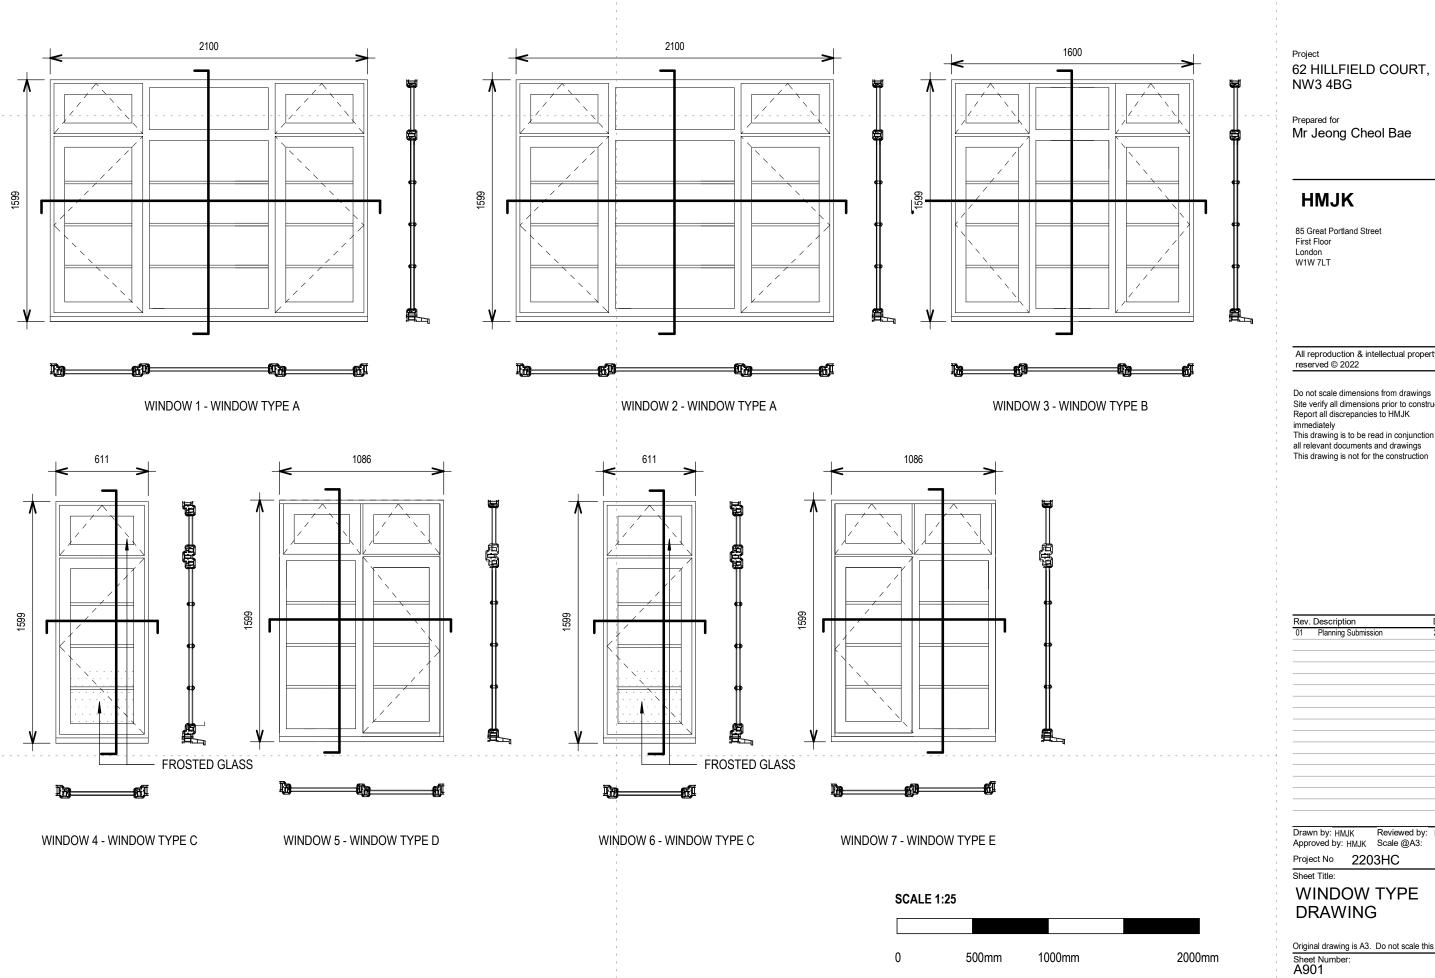

# **HMJK**

85 Great Portland Street First Floor London W1W 7LT

All reproduction & intellectual property rights reserved © 2022

Site verify all dimensions prior to construction Report all discrepancies to HMJK immediately
This drawing is to be read in conjunction with all relevant documents and drawings
This drawing is not for the construction

| 01 | Planning Submission | 2022/06/2 |
|----|---------------------|-----------|
|    |                     |           |
|    |                     |           |
|    |                     |           |
|    |                     |           |
|    |                     |           |
|    |                     |           |
|    |                     |           |
|    |                     |           |
|    |                     |           |
|    |                     |           |
|    |                     |           |
|    |                     |           |
|    |                     |           |
|    |                     |           |
|    |                     |           |
|    |                     |           |
|    |                     |           |
|    |                     |           |
|    |                     |           |
|    |                     |           |
|    |                     |           |
|    |                     |           |
|    |                     |           |
|    |                     |           |

Drawn by: HMJK Reviewed by: HMJK Approved by: HMJK Scale @A3: 1:25

Project No 2203HC

Sheet Title:

## WINDOW TYPE DRAWING

 $\frac{\text{Original drawing is A3. Do not scale this drawing.}}{\text{Sheet Number:}}$   $\frac{\text{A901}}{\text{A901}}$ 

Status:

Revision:

01