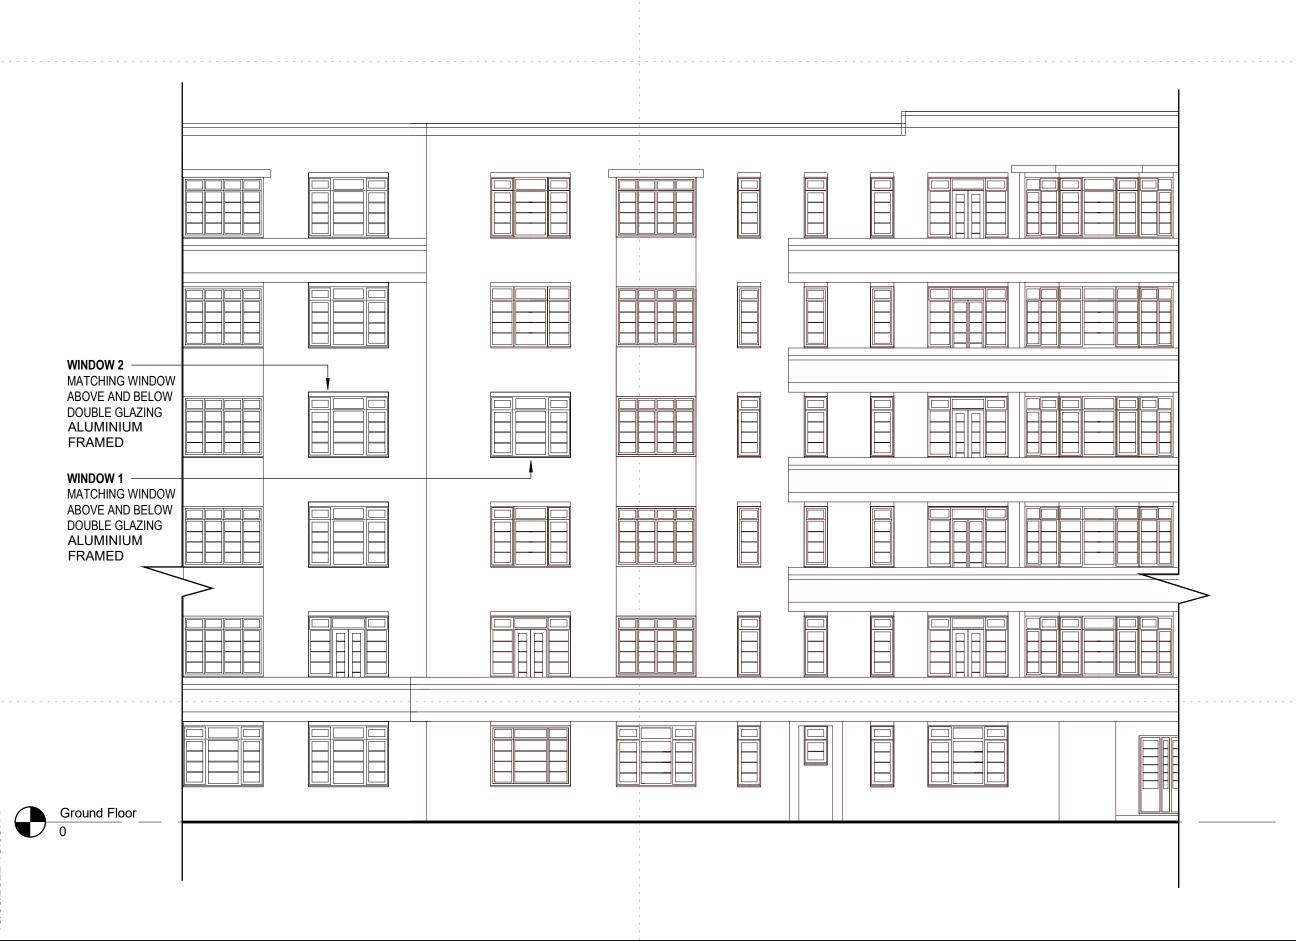

Project 62 HILLFIELD COURT, NW3 4BG

Prepared for Mr Jeong Cheol Bae

# **HMJK**

85 Great Portland Street First Floor London W1W 7LT

All reproduction & intellectual property rights reserved © 2022

Do not scale dimensions from drawings Site verify all dimensions prior to construction Report all discrepancies to HMJK immediately
This drawing is to be read in conjunction with all relevant documents and drawings
This drawing is not for the construction

|    | Description         | Date       |  |
|----|---------------------|------------|--|
| 01 | Planning Submission | 2022/06/23 |  |
|    |                     |            |  |
|    |                     |            |  |
|    |                     |            |  |
|    |                     |            |  |
|    |                     |            |  |
|    |                     |            |  |
|    |                     |            |  |
|    |                     |            |  |
|    |                     |            |  |
|    |                     |            |  |
|    |                     |            |  |
|    |                     |            |  |
|    |                     |            |  |
|    |                     |            |  |
|    |                     |            |  |
|    |                     |            |  |

Drawn by: JK Reviewed by: HM/JK Approved by: HM/JK Scale @A3: 1:100

Project No 2203HC

Sheet Title:

## **PROPOSED ELEVATION 1**

Original drawing is A3. Do not scale this drawing. Sheet Number:  $\begin{array}{c} \text{One of Scale this drawing.} \\ \text{A320} \end{array}$ 

Status:

Revision:

01

15/08/2022 13:05:14