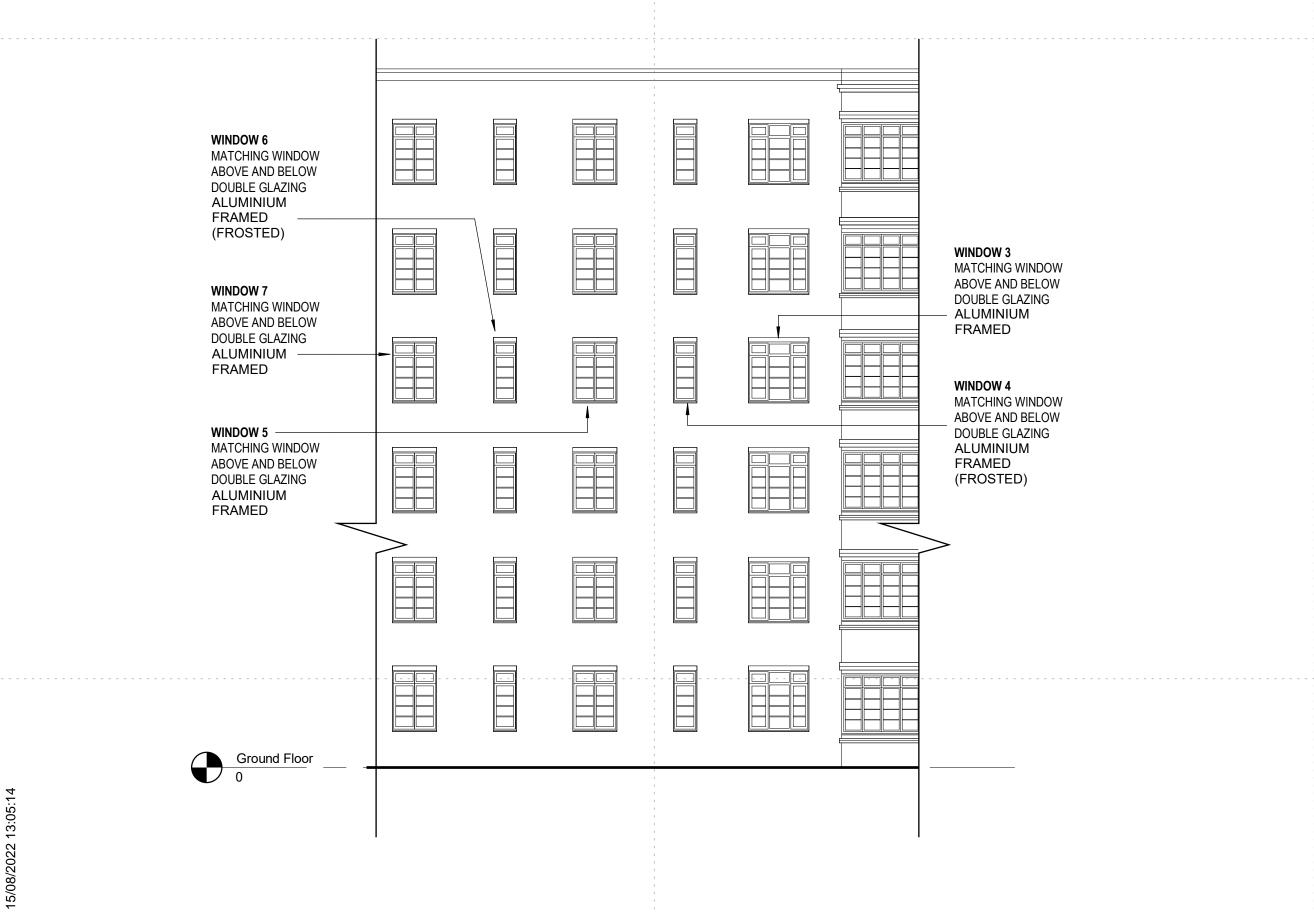

Project 62 HILLFIELD COURT, NW3 4BG

Prepared for Mr Jeong Cheol Bae

# **HMJK**

85 Great Portland Street First Floor London W1W 7LT

All reproduction & intellectual property rights reserved © 2022

Do not scale dimensions from drawings Site verify all dimensions prior to construction Report all discrepancies to HMJK immediately
This drawing is to be read in conjunction with all relevant documents and drawings This drawing is not for the construction

|    | Description         | Date       |  |
|----|---------------------|------------|--|
| 01 | Planning Submission | 2022/06/23 |  |
|    |                     |            |  |
|    |                     |            |  |
|    |                     |            |  |
|    |                     |            |  |
|    |                     |            |  |
|    |                     |            |  |
|    |                     |            |  |
|    |                     |            |  |
|    |                     |            |  |
|    |                     |            |  |
|    |                     |            |  |
|    |                     |            |  |
|    |                     |            |  |
|    |                     |            |  |
|    |                     |            |  |
|    |                     |            |  |

Drawn by: JK Reviewed by: HM/JK Approved by: Approver Scale @A3: 1:100

Project No 2203HC

Sheet Title:

**PROPOSED** 

**ELEVATIONS 2** 

Original drawing is A3. Do not scale this drawing. Sheet Number: A321

Status:

Revision:

01

26/09/2022 21:42:59

62 HILLFIELD COURT,

Prepared for Mr Jeong Cheol Bae