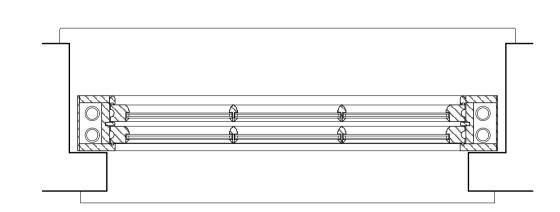

----- Site Boundary (Assumed)

Window 1F-W01

6 over 6 pane, white painted timber vertical sliding sashes with slim double glazing (4/6/4mm) and structural glazing bars (ovolo mouldings, approximately 22mm The same specification applies to all replacement sash windows on the first floor.

02) 1F-W01 Elevation

03) 1F-W01 Plan

HUGHCULLUM 101 South End Road ARCHITECTS LTD Bloomsbury Design Planning

61b Judd Street Details London WC1H 9QT Sash Windows/ French Doors t 02073837647 1:10@A1, 1:20@A3 August 2022 SER101 - P350 (\_)