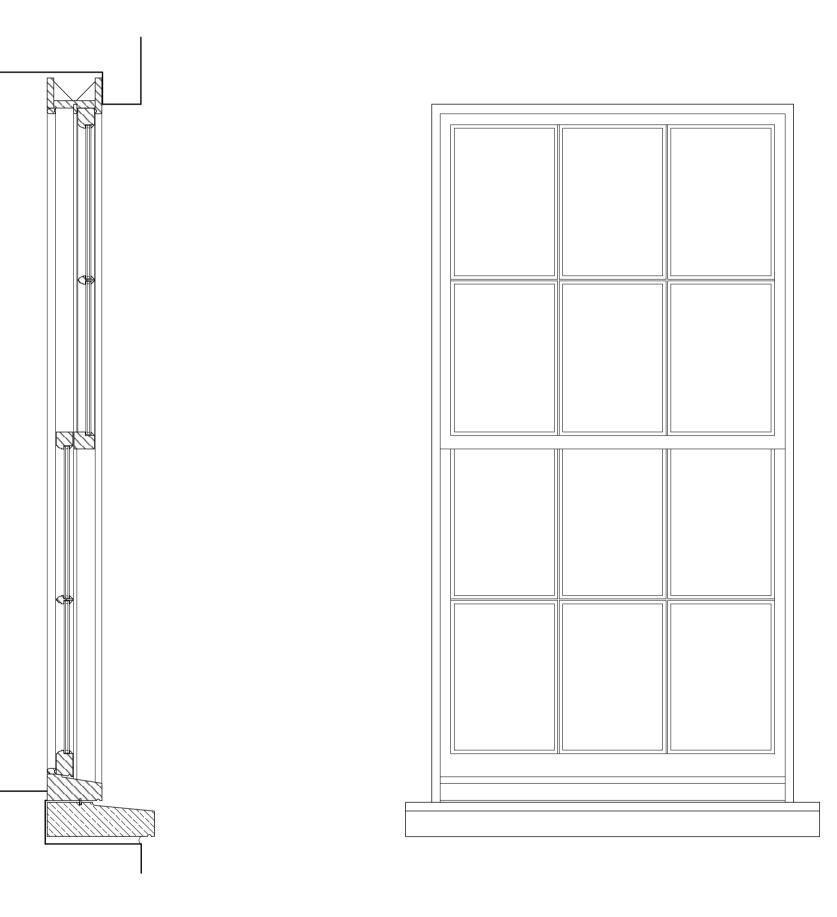

----- Site Boundary (Assumed)

Window 1F-W01

6 over 6 pane, white painted timber vertical sliding sashes with slim double glazing (4/6/4mm) and structural glazing bars (ovolo mouldings, approximately 22mm The same specification applies to all replacement sash windows on the first floor.

02) 1F-W01 Elevation

03) 1F-W01 Plan

HUGHCULLUM 101 South End Road ARCHITECTS LTD Bloomsbury Design Planning

61b Judd Street Details London WC1H 9QT Sash Windows/ French Doors t 02073837647 1:10@A1, 1:20@A3 August 2022 SER101 - P350 (\_)