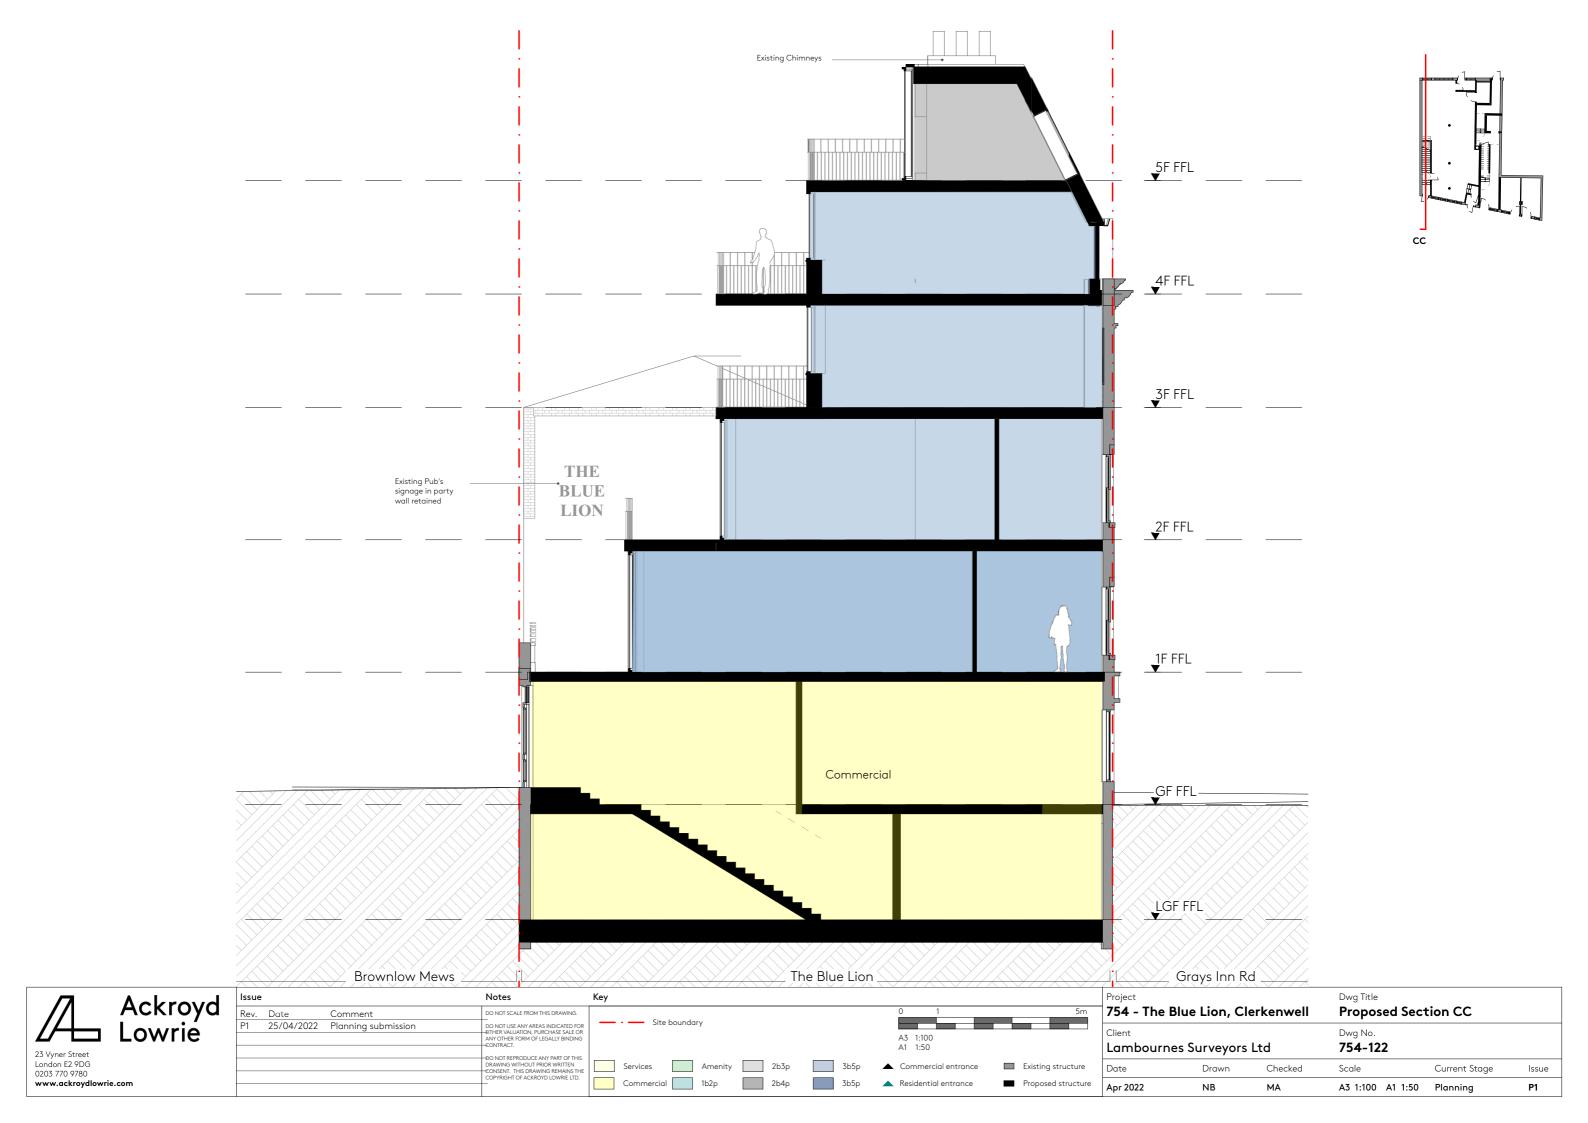

nce Existing structure  Commercial 1b2p 2b4p 3b5p Residential entrance Proposed structure | D |

| Project<br><b>754 - The B</b>         | lue Lion, Cl | erkenwell | Dwg Title Proposed Section AA |               |       |  |  |
|---------------------------------------|--------------|-----------|-------------------------------|---------------|-------|--|--|
| <sup>Client</sup><br><b>Lambourne</b> | s Surveyors  | Ltd       | Dwg No.<br><b>754-120</b>     |               |       |  |  |
| Date                                  | Drawn        | Checked   | Scale                         | Current Stage | Issue |  |  |
| Apr 2022                              | NB           | MA        | A3 1:100 A1 1:50              | Planning      | P1    |  |  |



23 Vyner Street London E2 9DG 0203 770 9780