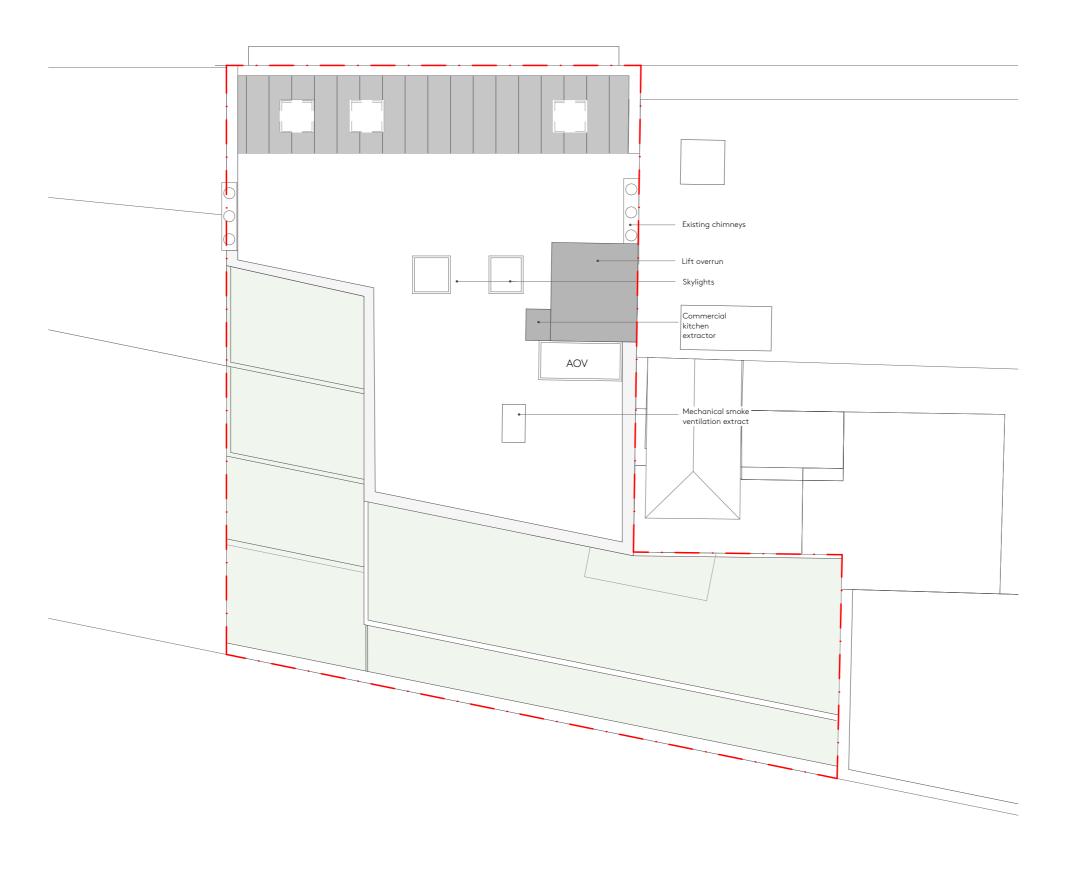

Roof

| Issue      |                                | Notes                                                                                                                                                                                                                                                                                         | Key                                                                                                                                  |
|------------|--------------------------------|-----------------------------------------------------------------------------------------------------------------------------------------------------------------------------------------------------------------------------------------------------------------------------------------------|--------------------------------------------------------------------------------------------------------------------------------------|
| Rev.<br>P1 | Comment<br>Planning submission | DO NOT SCALE FROM THIS DRAWING.  DO NOT USE ANY AREAS INDICATED FOR- EITHER VALUATION, PURCHASE SALE OR ANY OTHER FORM OF LEGALLY RINDING  -CONTRACT.  DO NOT REPRODUCE ANY PART OF THIS  DRAWING WITHOUT PRICE WRITTEN  -CONSENT. THIS DRAWING REMAINS THE  COPPRIGHT OF ACKROYD LOWRLE LID. |                                                                                                                                      |
|            |                                |                                                                                                                                                                                                                                                                                               | Services Amenity 2b3p 3b5p Commercial entrance Existing structure  Commercial 1b2p 2b4p 3b5p Residential entrance Proposed structure |

| Project<br><b>754 - The Bl</b>     | ue Lion, Cl | erkenwell | Dwg Title Proposed Roof Plan |               |       |
|------------------------------------|-------------|-----------|------------------------------|---------------|-------|
| Client<br>Lambournes Surveyors Ltd |             |           | Dwg No.<br><b>754-107</b>    |               |       |
| Date                               | Drawn       | Checked   | Scale                        | Current Stage | Issue |
| Apr 2022                           | NB          | MA        | A3 1:100 A1 1:50             | Planning      | P1    |