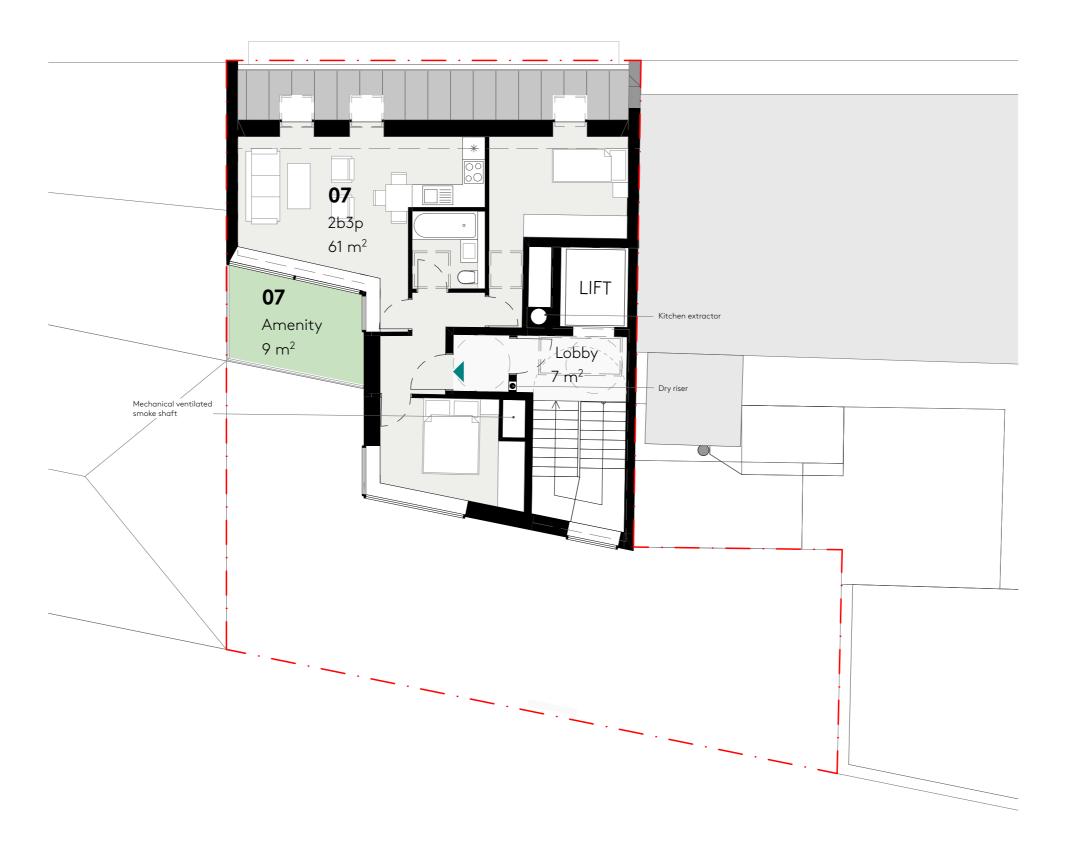

# Fifth Floor

| Iss       | ue |                                | Notes                                                                                                                                                                                                                                                                                            | Key                                                                                                                                                                            |
|-----------|----|--------------------------------|--------------------------------------------------------------------------------------------------------------------------------------------------------------------------------------------------------------------------------------------------------------------------------------------------|--------------------------------------------------------------------------------------------------------------------------------------------------------------------------------|
| Rev<br>P1 |    | Comment<br>Planning submission | DO NOT SCALE FROM THIS DRAWING.  DO NOT USE ANY AREAS INDICATED FOR EITHER VALUATION, PURCHASE SALE OR ANY OTHER FORM OF LEGALLY BINDING CONTRACT.  DO NOT REPRODUCE ANY PART OF THIS DRAWING WITHOUT PRIOR WRITTEN CONSENT. THIS DRAWING WITHOUT PRIOR WRITTEN COPYRIGHT OF ACKNOYD LOWRIE LTD. | Site boundary  O 1 5m  A3 1:100  A1 1:50  Services Amenity 2b3p 3b5p Commercial entrance Existing structure  Commercial 1b2p 2b4p 3b5p Residential entrance Proposed structure |

|  | 754 - The Blue Lion, Clerkenwell  Client Lambournes Surveyors Ltd |       |         | Dwg Title Proposed 5F Plan |               |       |  |
|--|-------------------------------------------------------------------|-------|---------|----------------------------|---------------|-------|--|
|  |                                                                   |       |         | Dwg No.<br><b>754-106</b>  |               |       |  |
|  | Date                                                              | Drawn | Checked | Scale                      | Current Stage | Issue |  |
|  | Apr 2022                                                          | NB    | MA      | A3 1:100 A1 1:50           | Planning      | P1    |  |