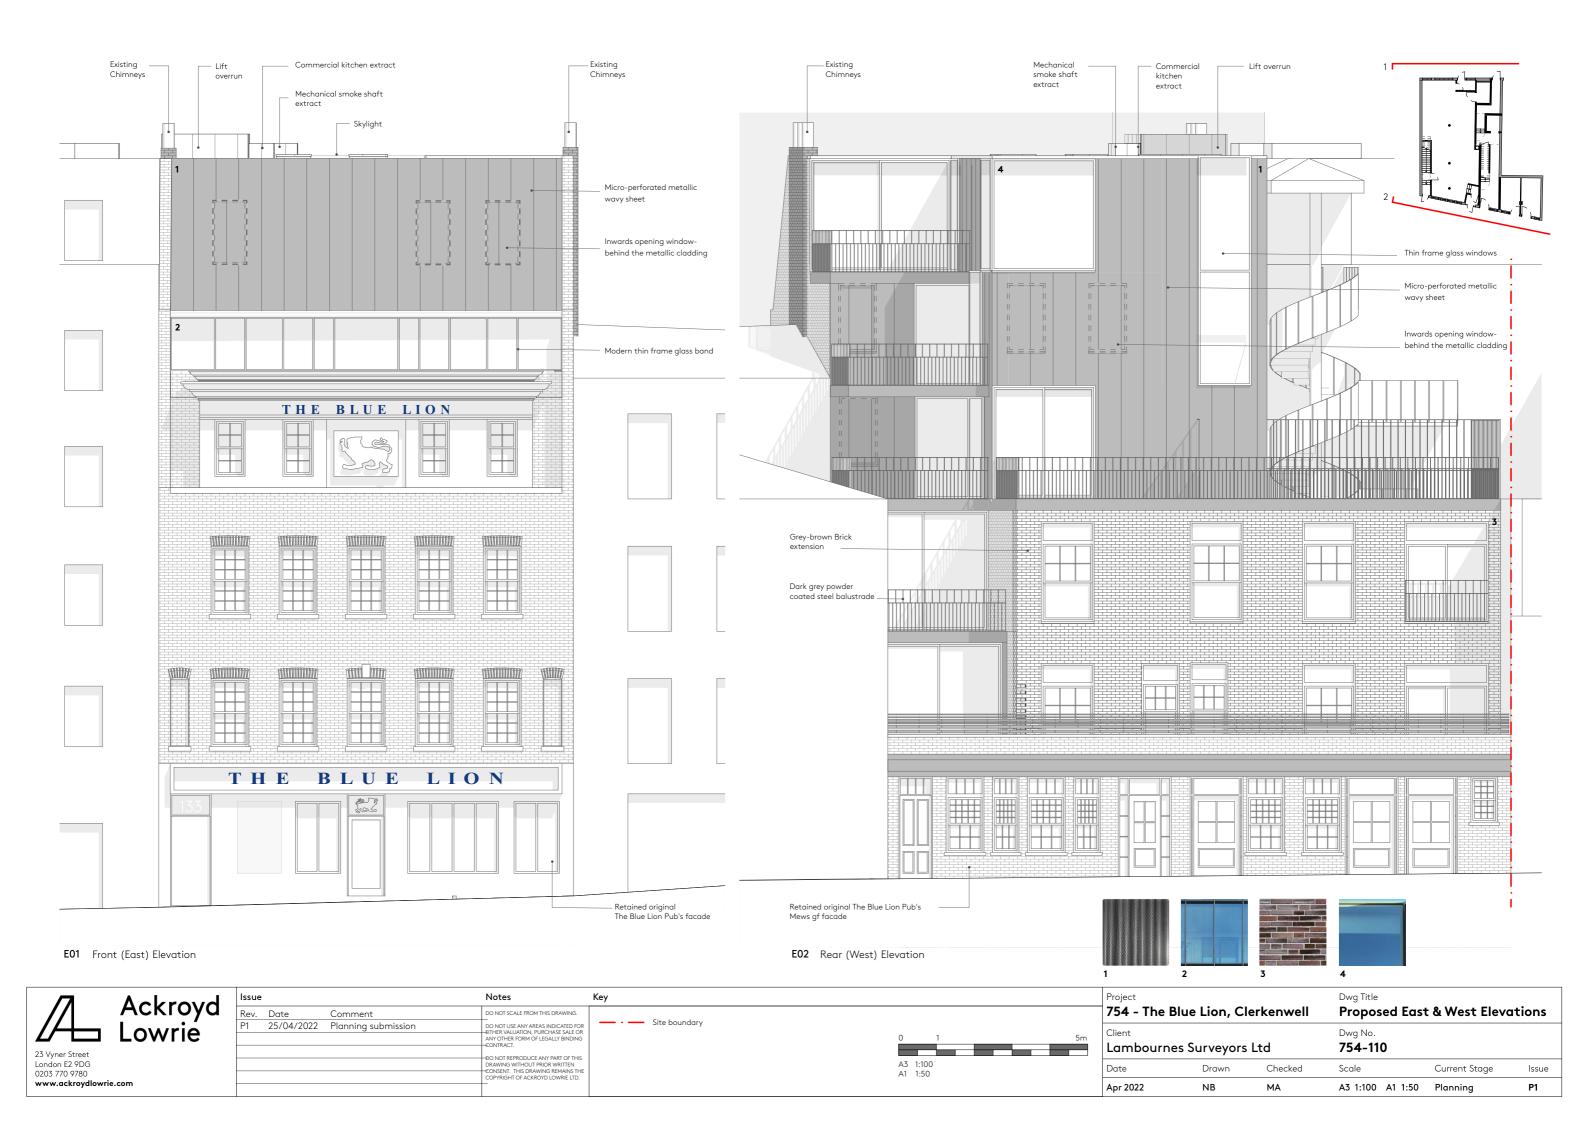

|  | 754 - The Blue Lion, Clerkenwell  Client Lambournes Surveyors Ltd |       |         | Dwg Title Proposed 5F Plan |               |       |  |
|--|-------------------------------------------------------------------|-------|---------|----------------------------|---------------|-------|--|
|  |                                                                   |       |         | Dwg No.<br><b>754-106</b>  |               |       |  |
|  | Date                                                              | Drawn | Checked | Scale                      | Current Stage | Issue |  |
|  | Apr 2022                                                          | NB    | MA      | A3 1:100 A1 1:50           | Planning      | P1    |  |