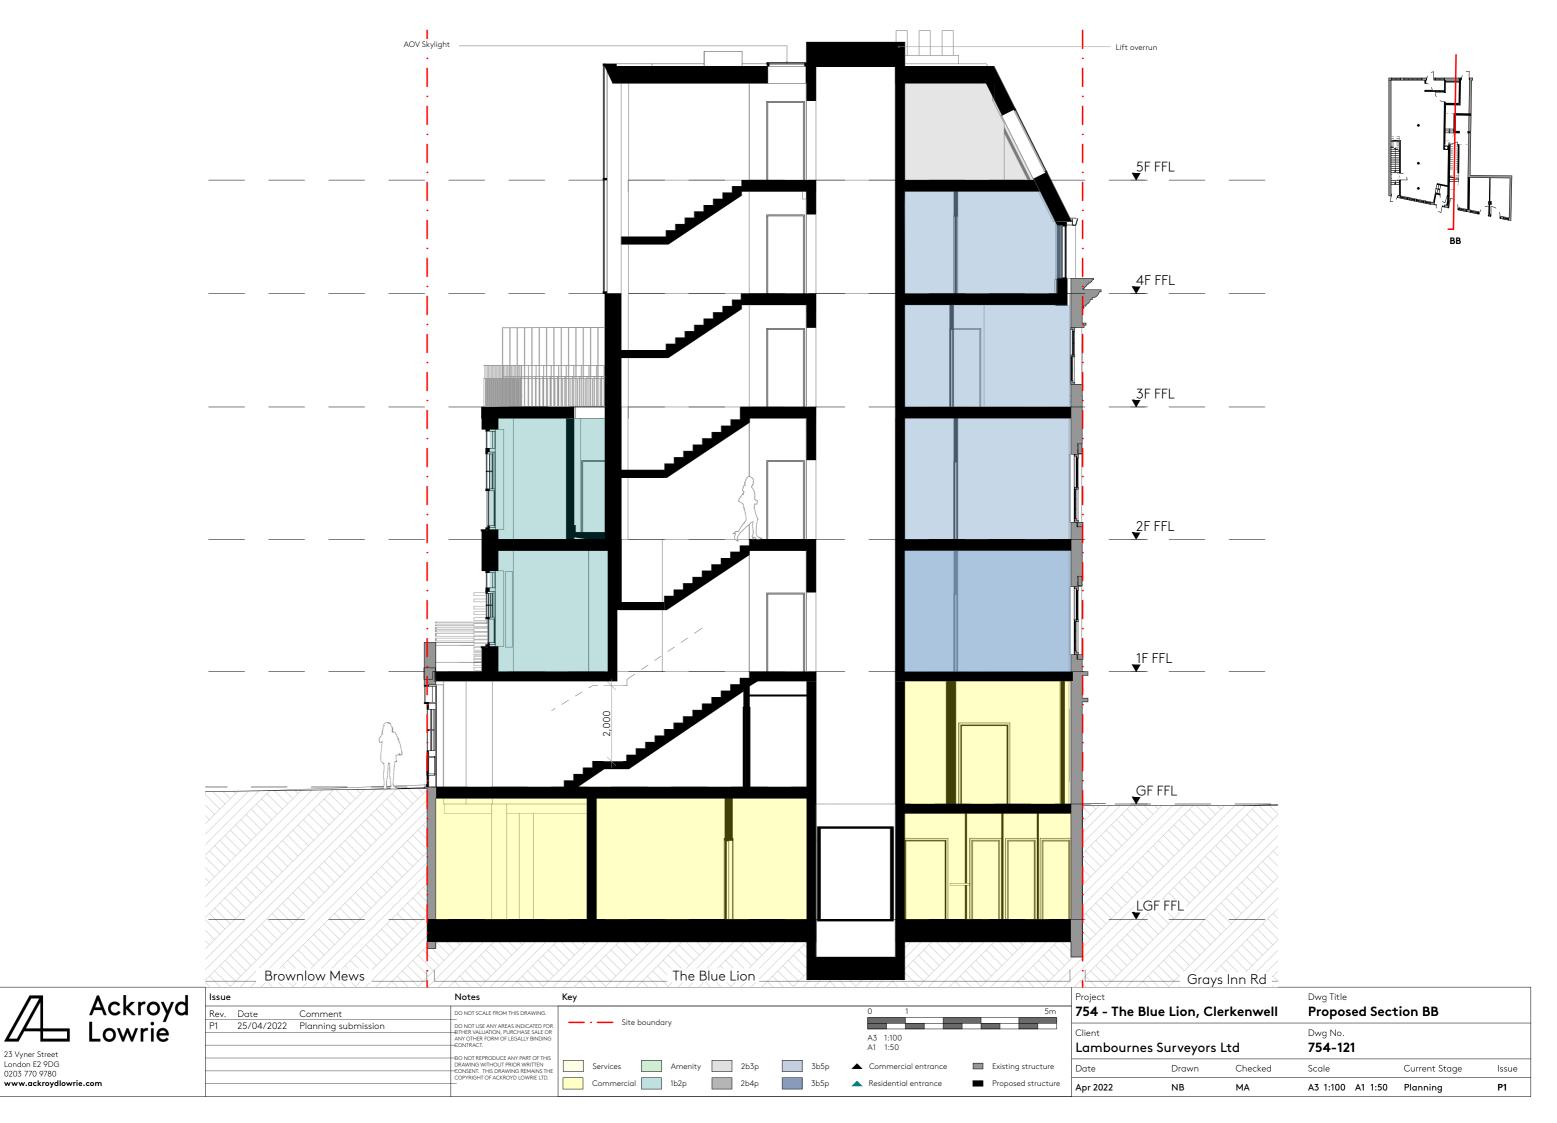

| Project<br><b>754 - The B</b>         | lue Lion, Cl | erkenwell | Dwg Title Proposed Section AA |               |       |  |  |
|---------------------------------------|--------------|-----------|-------------------------------|---------------|-------|--|--|
| <sup>Client</sup><br><b>Lambourne</b> | s Surveyors  | Ltd       | Dwg No.<br><b>754-120</b>     |               |       |  |  |
| Date                                  | Drawn        | Checked   | Scale                         | Current Stage | Issue |  |  |
| Apr 2022                              | NB           | MA        | A3 1:100 A1 1:50              | Planning      | P1    |  |  |