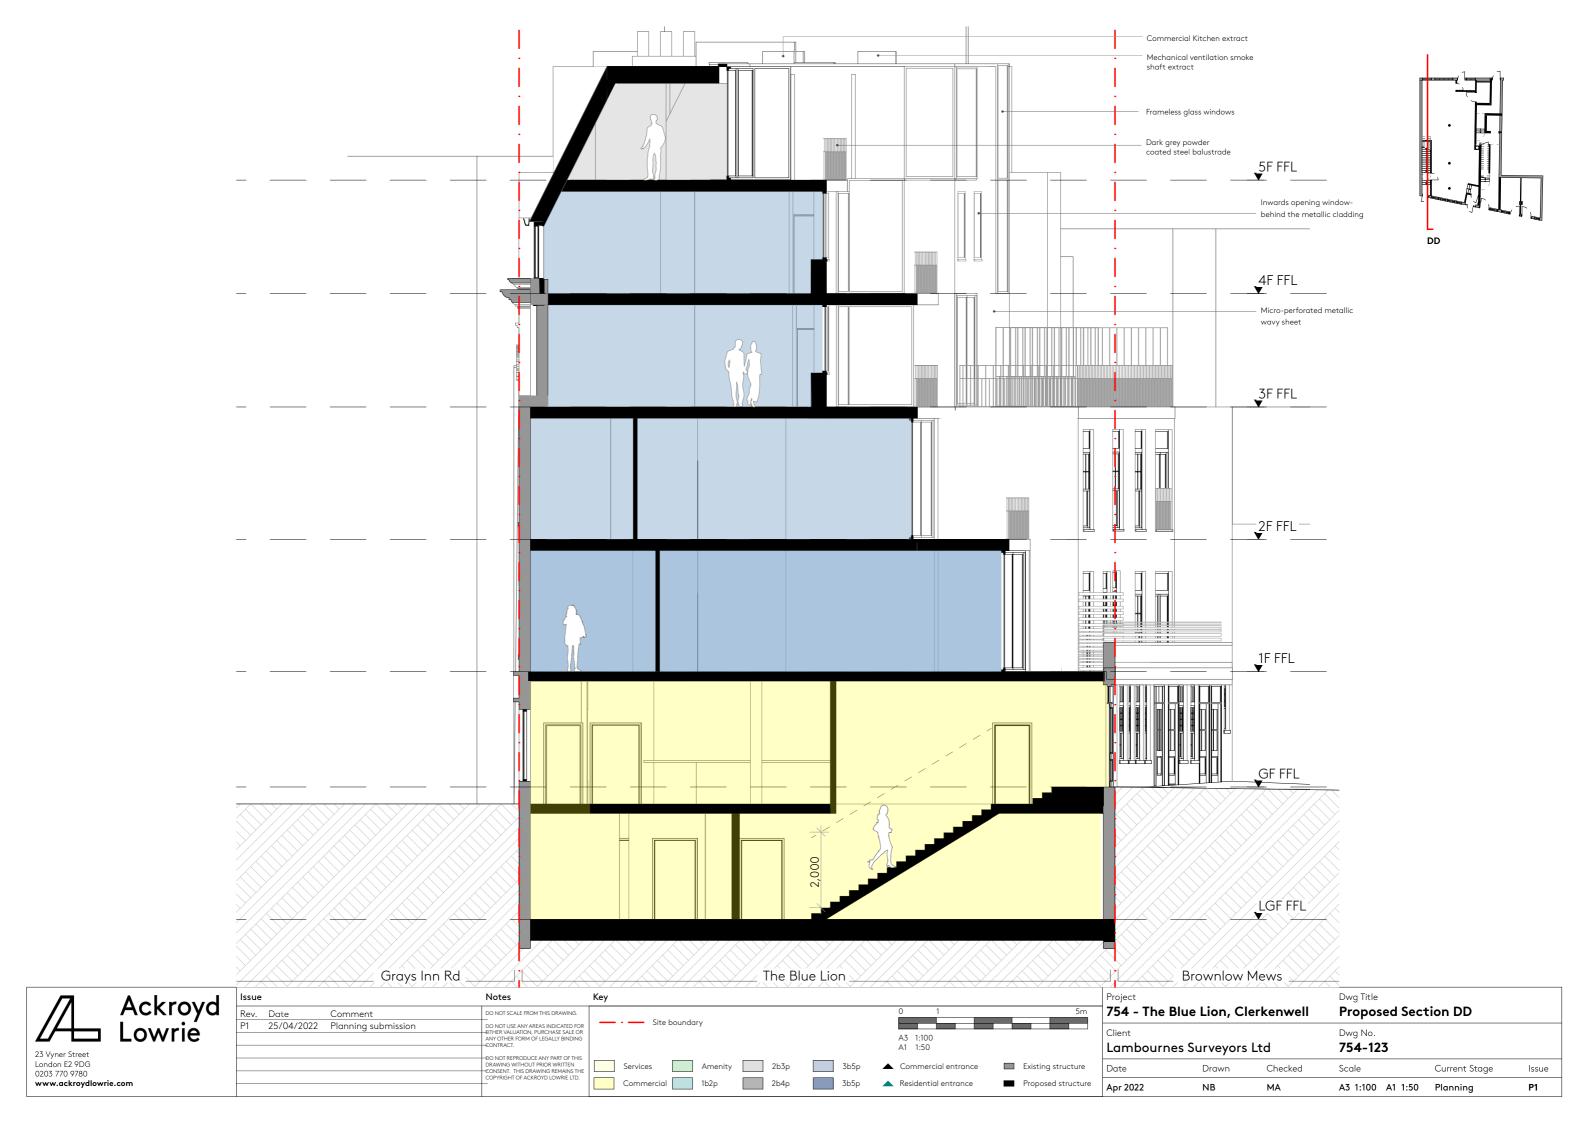

|  | 754 - The Blue Lion, Clerkenwell  Client Lambournes Surveyors Ltd |       |         | Dwg Title Proposed 5F Plan |               |       |  |
|--|-------------------------------------------------------------------|-------|---------|----------------------------|---------------|-------|--|
|  |                                                                   |       |         | Dwg No.<br><b>754-106</b>  |               |       |  |
|  | Date                                                              | Drawn | Checked | Scale                      | Current Stage | Issue |  |
|  | Apr 2022                                                          | NB    | MA      | A3 1:100 A1 1:50           | Planning      | P1    |  |