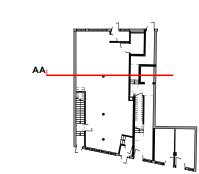

| Project<br><b>754 - The B</b>         | lue Lion, Cl | erkenwell | Dwg Title Proposed Section AA |               |       |  |  |
|---------------------------------------|--------------|-----------|-------------------------------|---------------|-------|--|--|
| <sup>Client</sup><br><b>Lambourne</b> | s Surveyors  | Ltd       | Dwg No.<br><b>754-120</b>     |               |       |  |  |
| Date                                  | Drawn        | Checked   | Scale                         | Current Stage | Issue |  |  |
| Apr 2022                              | NB           | MA        | A3 1:100 A1 1:50              | Planning      | P1    |  |  |