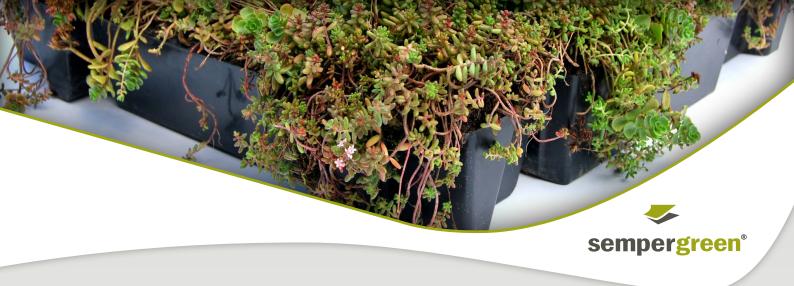

#### **MATERIAL**

The Sempergreen® Click 'n go Sedumtray is a container made of recycled HDPE. The precultivated trays comprise ten to twelve different species of Sedum. The Sedum plants grow on a special substrate developed by Sempergreen®. The Sempergreen® Click 'n go Sedumtray boasts at least 95% coverage upon delivery. The sebaceous Sedum plants are adept at storing water in their leaves and are therefore extremely suitable for varying weather conditions.

#### **APPLICABILITY**

The Sempergreen® Click 'n go Sedumtray is a ready-to-use tray that can be applied directly on the roof for an instant green result. This tray is applicable on flat and slightly sloping surfaces of up to 15 degrees.