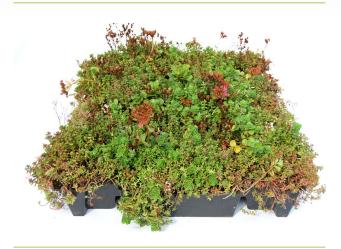

e Sempergreen® Click 'n go Sedumtray boasts at least 95% coverage upon delivery. The sebaceous Sedum plants are adept at storing water in their leaves and are therefore extremely suitable for varying weather conditions.

#### **APPLICABILITY**

The Sempergreen® Click 'n go Sedumtray is a ready-to-use tray that can be applied directly on the roof for an instant green result. This tray is applicable on flat and slightly sloping surfaces of up to 15 degrees.

#### **DELIVERY AND INSTALLATION**

The Sempergreen® Click 'n go Sedumtray can be ordered by piece. Each tray measures 45.0 x 49.5 cm.

Sempergreen® Click 'n go Sedumtrays are very easy to install. The trays can be clicked together. To protect the roofing we advise to place a protective cloth underneath the trays.

## **PRODUCT PHOTO**



## **TECHNICAL DATA:**

Coverage: 95%

Weight when dry: 12 kg/tray

53 kg/ m<sup>2</sup>

Satured weight: 18 kg/tray

80 kg/ m<sup>2</sup>

Thickness: 8.5 cm

Standard size: 45.0 x 49.5 cm

Number of trays/ m<sup>2</sup>: 4.49 items Number of m<sup>2</sup> per pallet: 12,92 m<sup>2</sup>

Number of trays per pallet: 58

Pallet size: 100 cm x 100 cm

Naturally

**T** +31 (0) 343 539 699

F +31 (0) 343 539 485