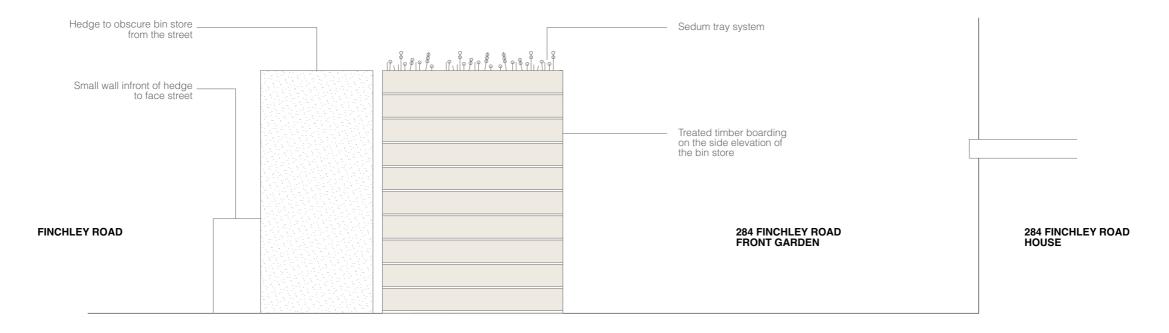

## **02\_** SIDE ELEVATION OF BIN STORE

|                                                                                      | Drawing ritie. Bill store detail 02               | REV.     | DATE                 | DESCRIPTION                     | 1. Do not scale drawings for construction. 2. Neighbouring buildings are approximate. 3. All dimensions, levels and conditions shall be checked on site before proceeding with the work. 4. Ell Farant Architects shall be notified of any discrepancies. 5. Spot levels are subject to variation. 6. All drawings to be read in conjunction with all consultant information and the specification. 7. Do not use for construction unless expressly permitted. |
|--------------------------------------------------------------------------------------|---------------------------------------------------|----------|----------------------|---------------------------------|----------------------------------------------------------------------------------------------------------------------------------------------------------------------------------------------------------------------------------------------------------------------------------------------------------------------------------------------------------------------------------------------------------------------------------------------------------------|
| Unit 5F Canonbury Yard<br>London. N1 7BJ<br>ellifarrantarchitects.com                | Status: INFORMATION  Scale: 1:20 Date: 05.11.21   | P1<br>P2 | 02.12.21<br>21.12.21 | FEASBILITY PLANNING APPLICATION |                                                                                                                                                                                                                                                                                                                                                                                                                                                                |
| Ref: 044/FIN<br>Project: 284 Finchley Road, London. NW3 7AD<br>Client: David Goldman | Drawing No.: <b>EFA-044-A-06-501</b> Revision: P2 |          |                      |                                 | 7. Do not use on Construction divisor expressly permitted.                                                                                                                                                                                                                                                                                                                                                                                                     |