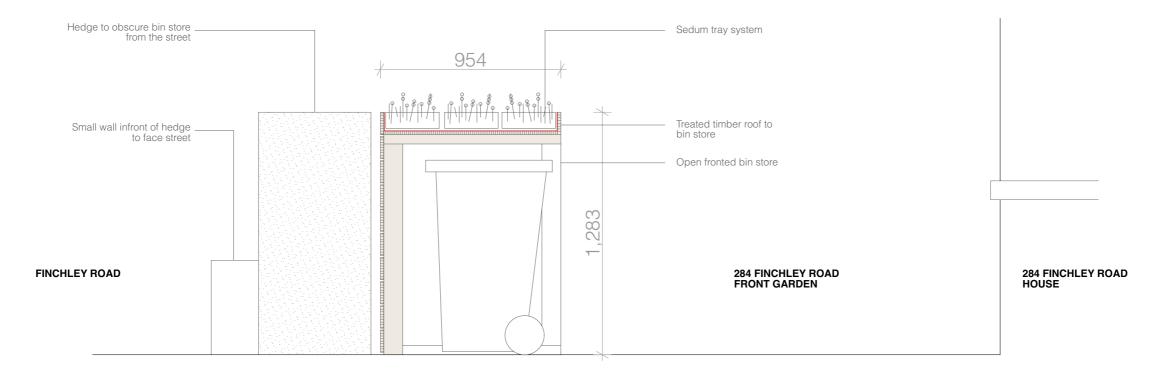

## 01\_ SECTION OF BIN STORE



## **02\_** SIDE ELEVATION OF BIN STORE

|                                                                                      | Drawing ritie. Bill store detail 02               | REV.     | DATE                 | DESCRIPTION                     | 1. Do not scale drawings for construction. 2. Neighbouring buildings are approximate. 3. All dimensions, levels and conditions shall be checked on site before proceeding with the work. 4. Ell Farant Architects shall be notified of any discrepancies. 5. Spot levels are subject to variation. 6. All drawings to be read in conjunction with all consultant information and the specification. 7. Do not use for construction unless expressly permitted. |
|------------------------------------------------------------------