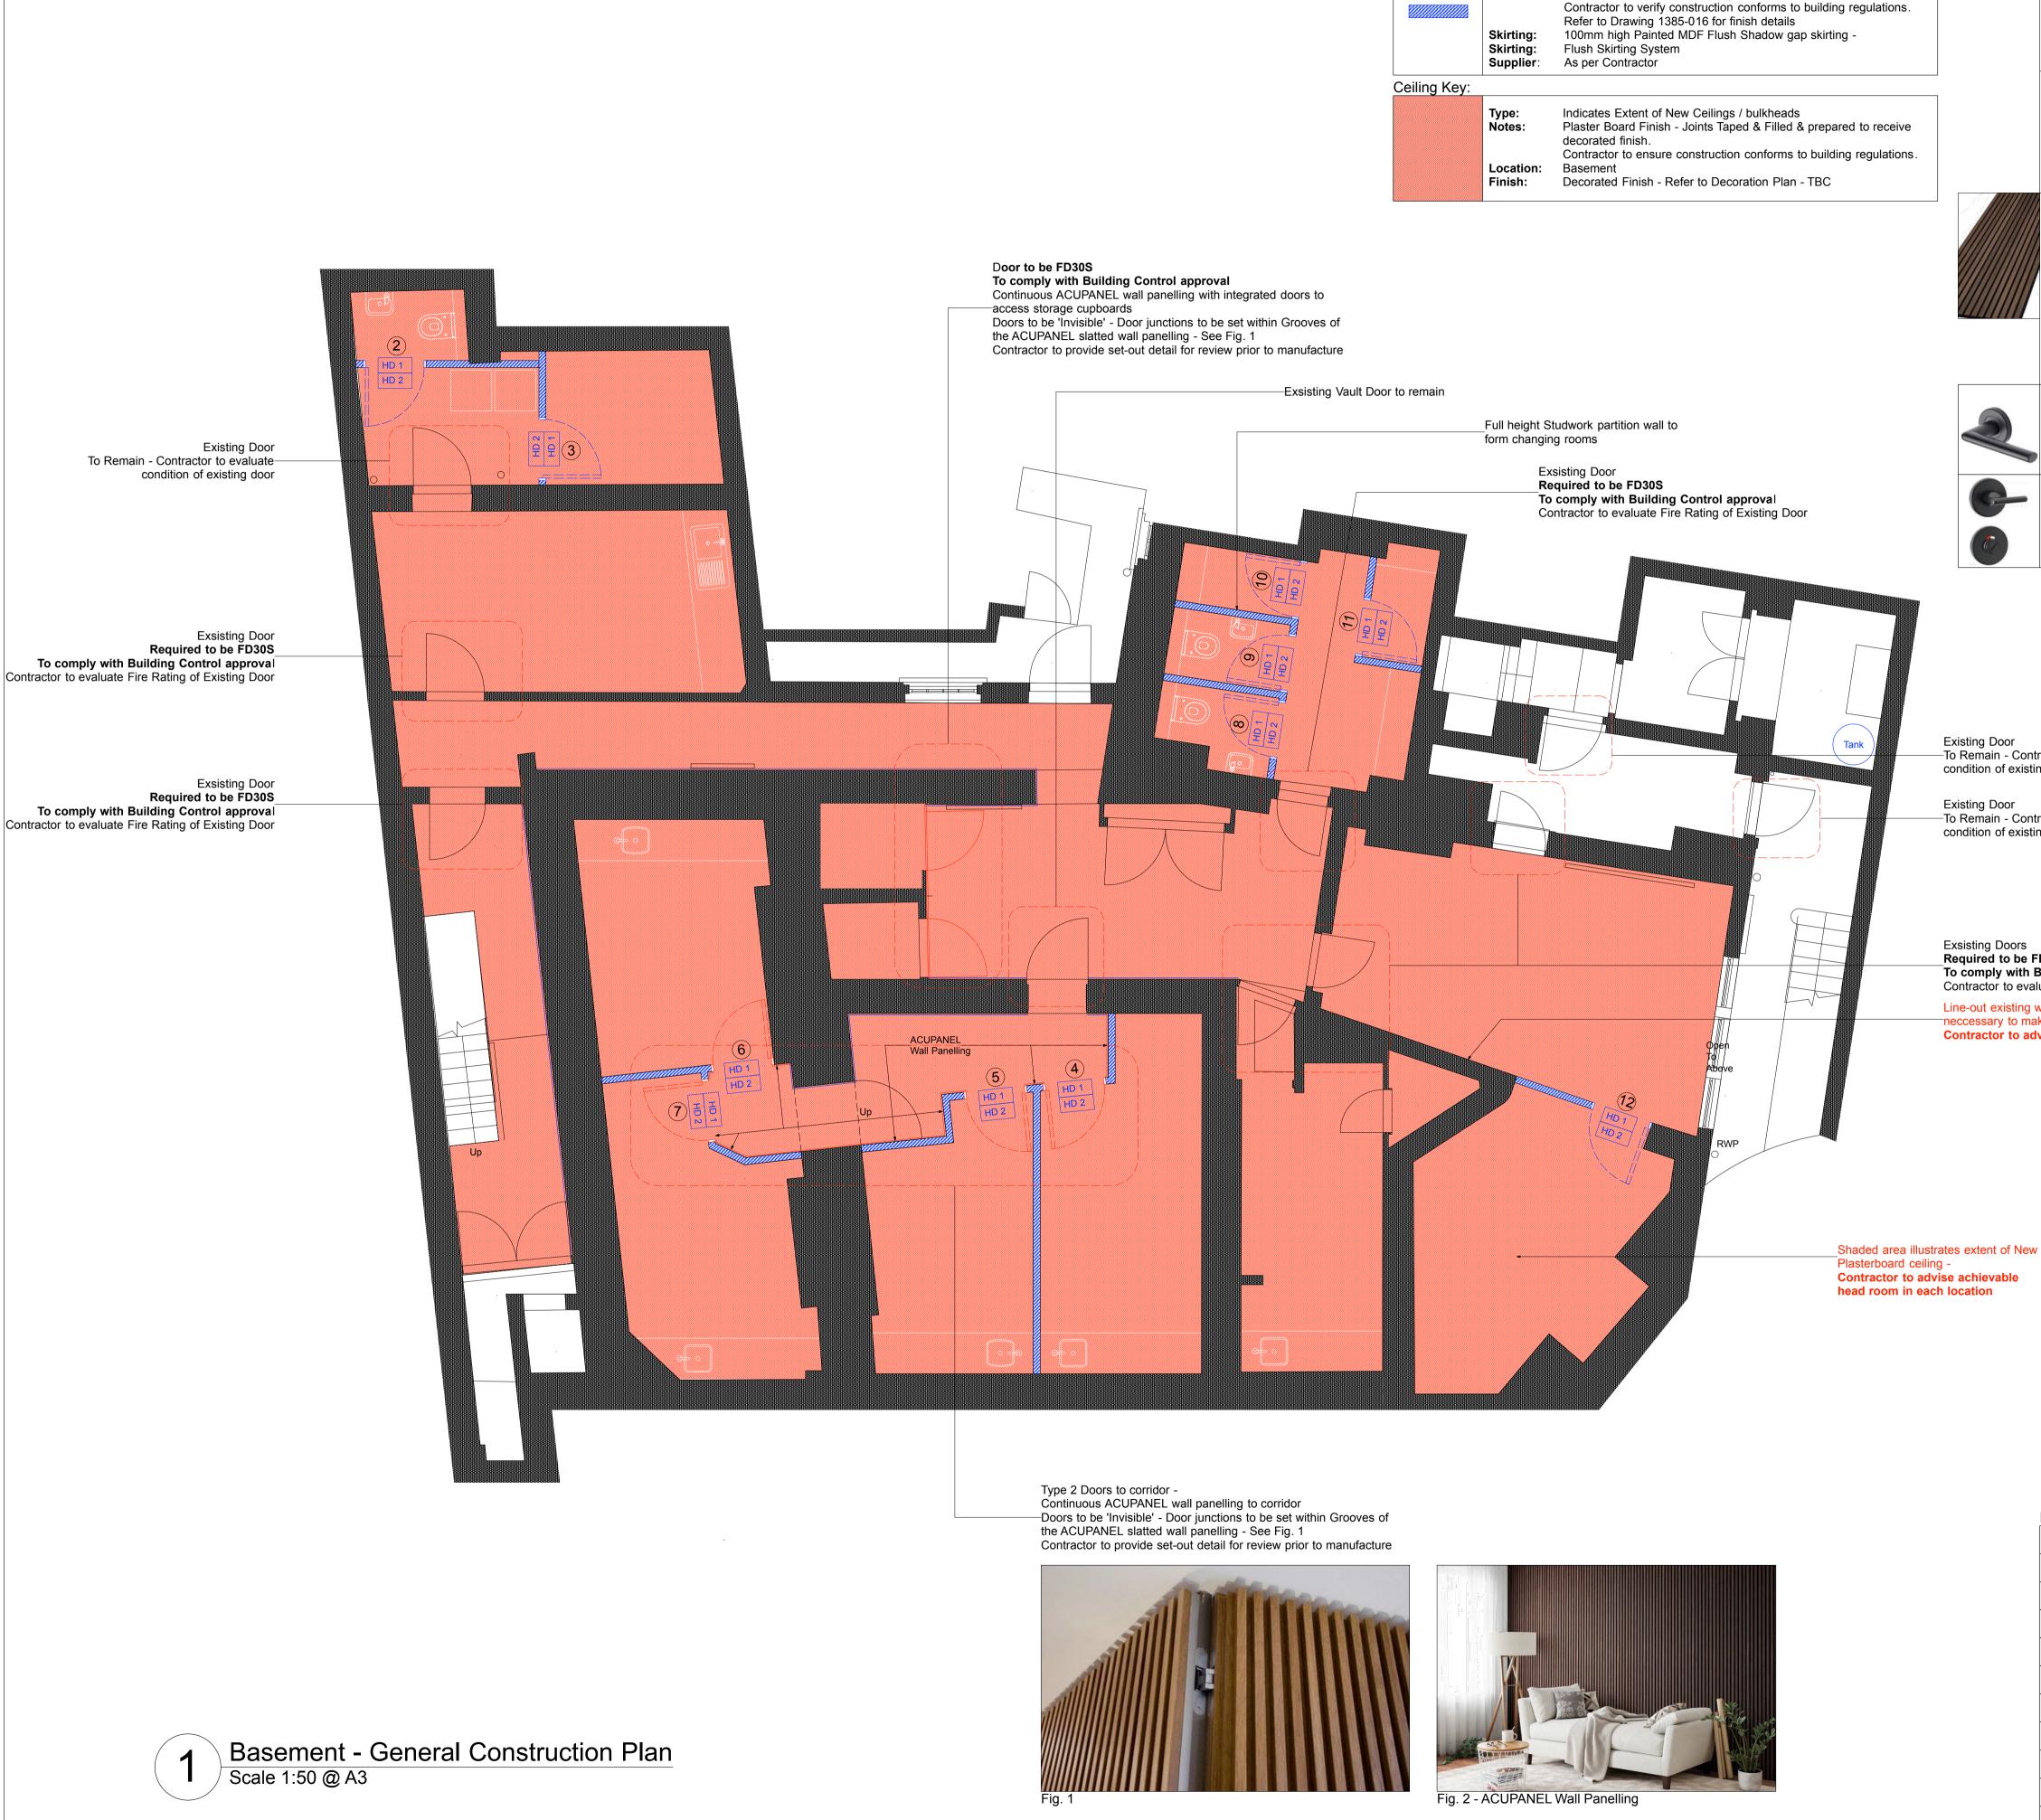

Required to be FD30S To comply with Building Control approval Contractor to evaluate Fire Rating of Existing Door

HD 2

Supplier:

Notes: Location:

Line-out existing walls throughout with new plasterboard finish as neccessary to make good Contractor to advise existing condition of existing wall finishes

  Contractor to supply setting-out details for approval by Reis design prior to manufacture.
- 3. All works to comply with latest Building Regulations Door Fire Rating staus - Subject to Building Control approval
- 4. Indicative location for water heater located within Plant Room. Contractor to advise suitable specification & location for water heater to facilitate adequate hot water supply for the salon.
- 5. Existing Air Conditioning to be utilised Contractor to advise condition / Functionality of existing equipment.
- 6. Line-out existing walls throughout with new plasterboard finish as neccessary to make good - Contractor to advise existing condition of existing wall finishes

|           | 6. Basement Pipe routes to be located at ceiling level |                    |             |
|-----------|--------------------------------------------------------|--------------------|-------------|
| oor Sched | ule                                                    |                    | Γ           |
| Door No.  | Туре                                                   | Size (Estimated)   | Fire rating |
| 2         | Standard Door                                          | 850mm W x 2100mm H | None        |
| 3         | Standard Door                                          | 850mm W x 2100mm H | None        |
| 4         | Standard Door                                          | 850mm W x 2100mm H | FD30S       |
| 5         | Standard Door                                          | 850mm W x 2100mm H | FD30S       |
| 6         | Standard Door                                          | 850mm W x 2100mm H | FD30S       |
| 7         | Standard Door                                          | 850mm W x 2100mm H | FD30S       |
| 8         | Standard Door                                          | 850mm W x 2100mm H | None        |
| 9         | Standard Door                                          | 850mm W x 2100mm H | None        |
| 10        | Standard Door                                          | 850mm W x 2100mm H | None        |
| 11        | Standard Door                                          | 850mm W x 2100mm H | None        |
| 12        | Standard Door                                          | 850mm W x 2100mm H | FD30S       |

| REVISION NOTES                     |                                                                                               |         |        |  |  |
|------------------------------------|-----------------------------------------------------------------------------------------------|---------|--------|--|--|
|                                    |                                                                                               |         |        |  |  |
|                                    |                                                                                               |         |        |  |  |
|                                    |                                                                                               |         |        |  |  |
|                                    |                                                                                               |         |        |  |  |
|                                    |                                                                                               |         |        |  |  |
|                                    |                                                                                               |         |        |  |  |
|                                    |                                                                                               |         |        |  |  |
|                                    |                                                                                               |         |        |  |  |
|                                    |                                                                                               |         |        |  |  |
| С                                  | Wainscott wall panelling omitted as agreed with ICENI Projects                                |         | 6.9.22 |  |  |
| В                                  | Various changes as re<br>ICENI Projects.<br>Fire doors added to su<br>control conditional app | 7.7.22  |        |  |  |
| Α                                  | Laundry & Staff W.C. basement changed                                                         | 23.5.22 |        |  |  |
| CLIENT APPROVAL ISSUE CONSTRUCTION |                                                                                               |         | ISSUE  |  |  |

40 Roslyn Hill, Hampstead, NW3 1NL

DRAWING TITLE Basement -

Vakrat Limited

13.6.2022

JOB NUMBER

1396

General Construction Plan

1:50 @ A1