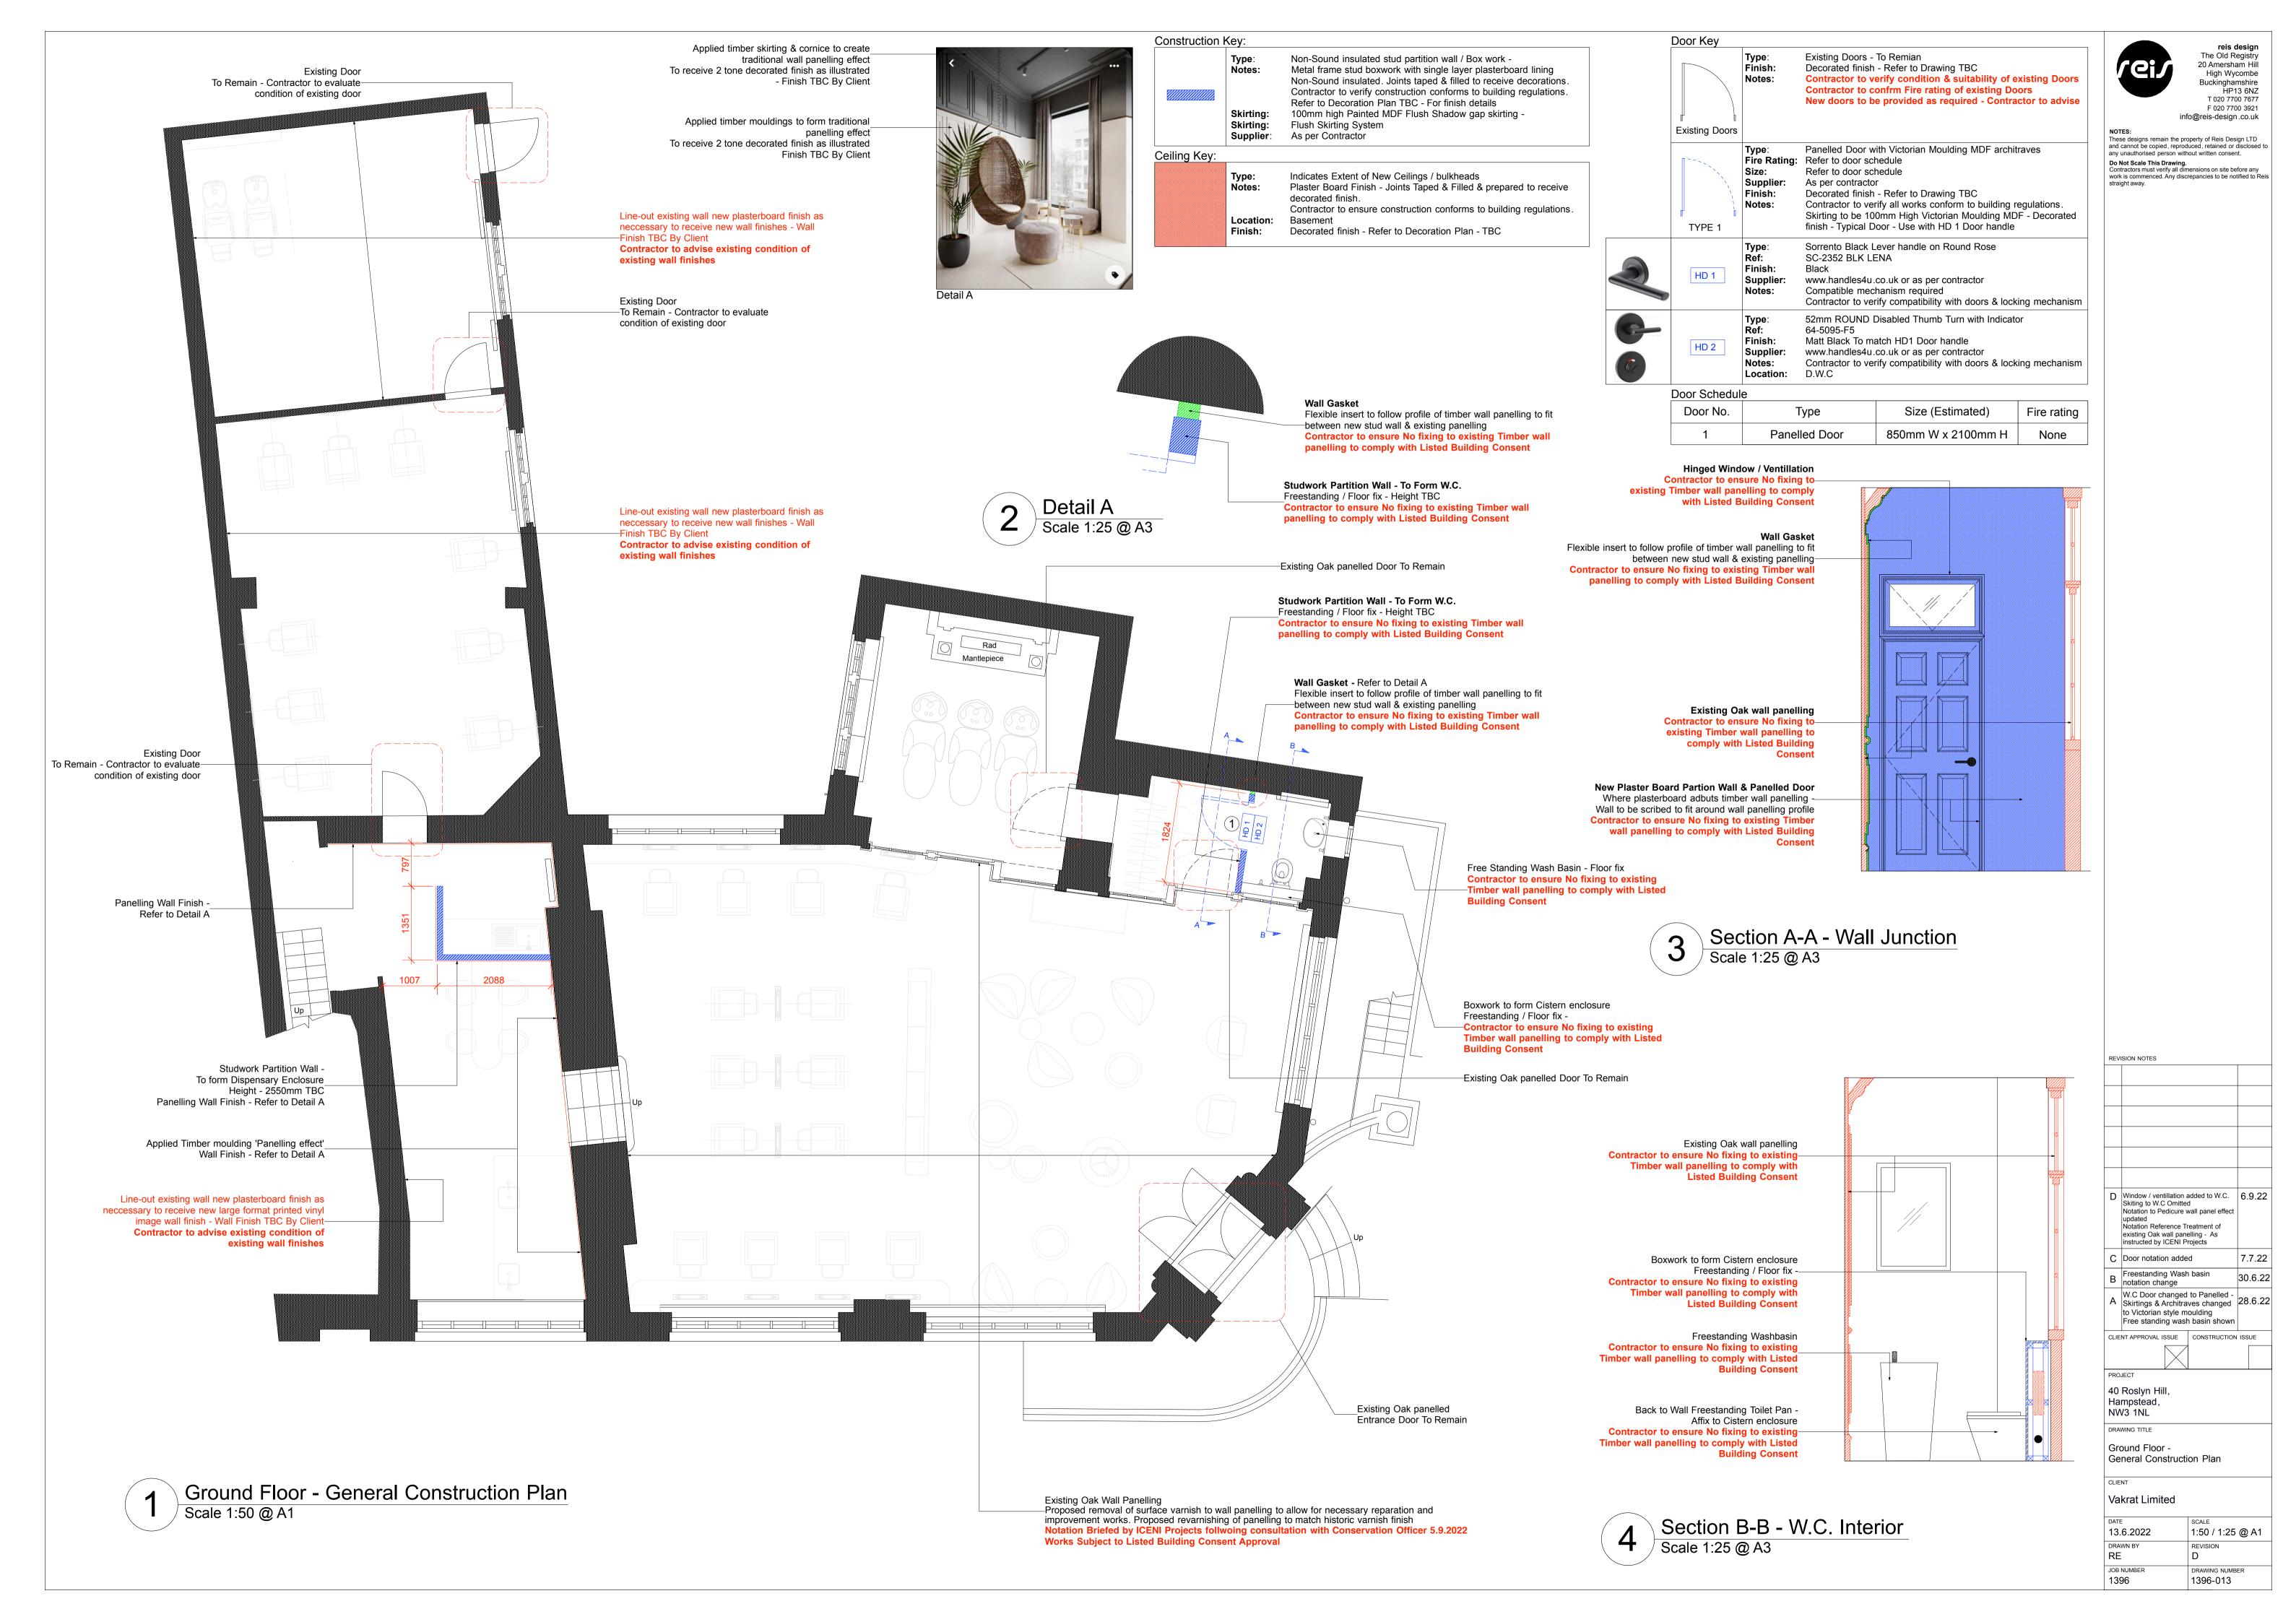

Construction Key:

Notes:

Non-Sound insulated stud partition wall / Box work -

Metal frame stud boxwork with single layer plasterboard lining

Non-Sound insulated. Joints taped & filled to receive decorations.

www.handles4u.co.uk or as per contractor

Contractor to verify compatibility with doors & locking mechanism

To Remain - Contractor to evaluate condition of existing door

Door Key

To Remain - Contractor to evaluate condition of existing door

Required to be FD30S To comply with Building Control approval Contractor to evaluate Fire Rating of Existing Door

HD 2

Supplier:

Notes: Location:

Line-out existing walls throughout with new plasterboard finish as neccessary to make good Contractor to advise existing condition of existing wall finishes

## **NOTES:**

- 1. Dimensions shown are indicative only. Contractor to verify all dimensions on site prior to construction and notify Reis Design of any site discrepancies.
- 2. This drawing is intended to illustrate design intent only.

  Contractor to supply setting-out details for approval by Reis design prior to manufacture.
- 3. All works to comply with latest Building Regulations Door Fire Rating staus - Subject to Building Control approval
- 4. Indicative location for water heater located within Plant Room. Contractor to advise suitable specification & location for water heater to facilitate adequate hot water supply for the salon.
- 5. Existing Air Conditioning to be utilised Contractor to advise condition / Functionality of existing equipment.
- 6. Line-out existing walls throughout with new plasterboard finish as neccessary to make good - Contractor to advise existing condition of existing wall finishes

|           | 6. Basement Pipe routes to be located at ceiling level |                    |             |
|-----------|--------------------------------------------------------|--------------------|-------------|
| oor Sched | ule                                                    |                    | Γ           |
| Door No.  | Туре                                                   | Size (Estimated)   | Fire rating |
| 2         | Standard Door                                          | 850mm W x 2100mm H | None        |
| 3         | Standard Door                                          | 850mm W x 2100mm H | None        |
| 4         | Standard Door                                          | 850mm W x 2100mm H | FD30S       |
| 5         | Standard Door                                          | 850mm W x 2100mm H | FD30S       |
| 6         | Standard Door                                          | 850mm W x 2100mm H | FD30S       |
| 7         | Standard Door                                          | 850mm W x 2100mm H | FD30S       |
| 8         | Standard Door                                          | 850mm W x 2100mm H | None        |
| 9         | Standard Door                                          | 850mm W x 2100mm H | None        |
| 10        | Standard Door                                          | 850mm W x 2100mm H | None        |
| 11        | Standard Door                                          | 850mm W x 2100mm H | None        |
| 12        | Standard Door                                          | 850mm W x 2100mm H | FD30S       |