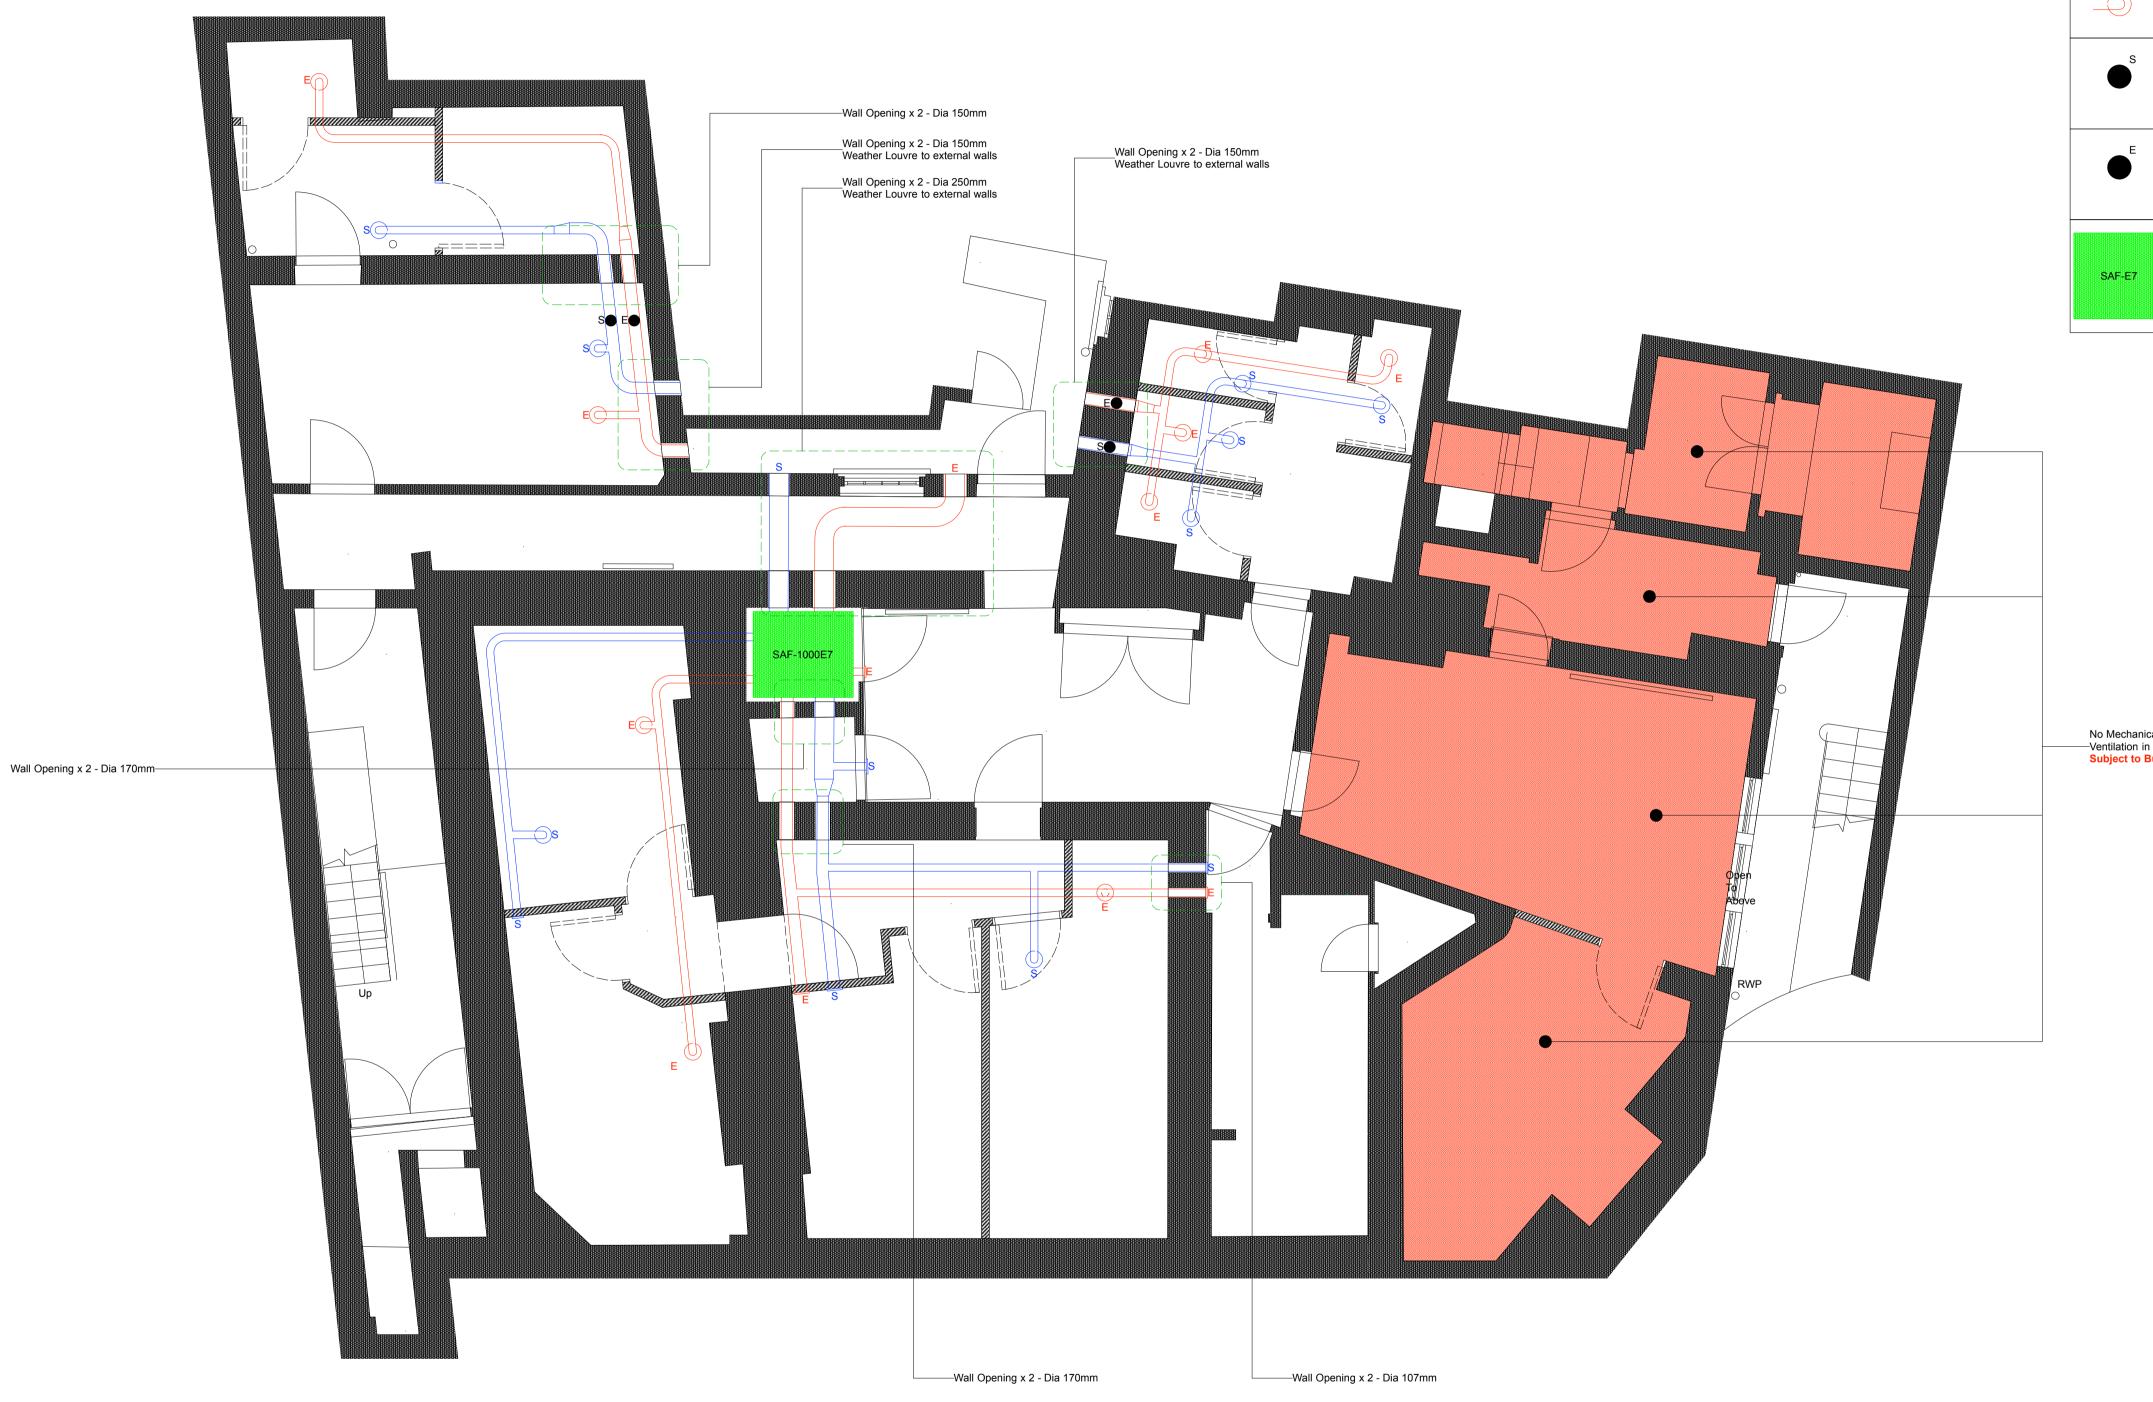

s E 

Ventilation Key:

| •                                                           |                                                                                                                                                                                                                                                                                                                              |
|-------------------------------------------------------------|------------------------------------------------------------------------------------------------------------------------------------------------------------------------------------------------------------------------------------------------------------------------------------------------------------------------------|
| Type:<br>Duct Size:<br>Wall Hole Size:<br>Finish:<br>Notes: | Denotes - Fresh Air Supply Duct<br>249mm Dia / 150mm Dia / 100mm Dia<br>250mm Dia / 170mm Dia / 107mm Dia<br>Galvanised Steel - Unfinished<br>Duct Routes to run above line of suspended ceiling - Height TBC<br>Wall hole to be sealed with foam insulation<br>External Wall holes to be fitted with Weather Louvre Grille  |
| Type:<br>Duct Size:<br>Wall Hole Size:<br>Finish:<br>Notes: | Denotes - Stale Air Extract Duct<br>249mm Dia / 150mm Dia / 100mm Dia<br>250mm Dia / 170mm Dia / 107mm Dia<br>Galvanised Steel - Unfinished<br>Duct Routes to run above line of suspended ceiling - Height TBC<br>Wall hole to be sealed with foam insulation<br>External Wall holes to be fitted with Weather Louvre Grille |
| Type:                                                       | Denotes - Fresh Air Supply Ceiling Grille                                                                                                                                                                                                                                                                                    |
| Grille Size:                                                | 100mm Dia                                                                                                                                                                                                                                                                                                                    |
| Finish:                                                     | Decorated to match Ceiling / Wall finish                                                                                                                                                                                                                                                                                     |
| Type∶                                                       | Denotes - Stale Air Extract Ceiling Grille                                                                                                                                                                                                                                                                                   |
| Grille Size:                                                | 100mm Dia                                                                                                                                                                                                                                                                                                                    |
| Finish:                                                     | Decorated to match Ceiling / Wall finish                                                                                                                                                                                                                                                                                     |
| Type:                                                       | Supply Air Valve                                                                                                                                                                                                                                                                                                             |
| Manufacturer:                                               | Ruck Ventilatoren                                                                                                                                                                                                                                                                                                            |
| Spec.:                                                      | ETALINE - EL150LE201                                                                                                                                                                                                                                                                                                         |
| Type:                                                       | Extract Air Diffuser                                                                                                                                                                                                                                                                                                         |
| Manufacturer:                                               | Ruck Ventilatoren                                                                                                                                                                                                                                                                                                            |
| Spec.:                                                      | ETALINE - EL150LE201                                                                                                                                                                                                                                                                                                         |
| Type:                                                       | Denotes - Fresh Air Ventilation and Heat Exchange unit                                                                                                                                                                                                                                                                       |
| Manufacturer:                                               | Mitsubishi                                                                                                                                                                                                                                                                                                                   |
| Spec.:                                                      | SAF-1000E7                                                                                                                                                                                                                                                                                                                   |
| Size:                                                       | 388mm x 1322mm x 1134mm                                                                                                                                                                                                                                                                                                      |
| Finish:                                                     | Black                                                                                                                                                                                                                                                                                                                        |
|                                                             |                                                                                                                                                                                                                                                                                                                              |

No Mechanical ventillation works to be proided in highlighted area. —Ventilation in highlighted area to be provided by existing windows -Subject to Building Control approval

## NOTES:

- 1. Dimensions shown are indicative only. Contractor to verify all dimensions on site prior to construction and notify Reis Design of any site discrepancies.
- 2. All works to comply with Building Regulations & to be approved by Building Control
- 3. This drawing is intended to illustrate Ducting Routes proposed by HVAC Contractor for the purposes of Listed Building Consent only.
- 4. Reis Design accept no responsibility for the design & specification of the ventillation system or its suitability & feasibility for the proposed ventillation system.
- 5. Heating not provided as part of HVAC works. Main contractor to propose suitable alternative heating system
- 6. Ventillation Routes are subject to Building Control & Listed Building consent approval Client to seek statutory approvals. No works to commence until approvals are received