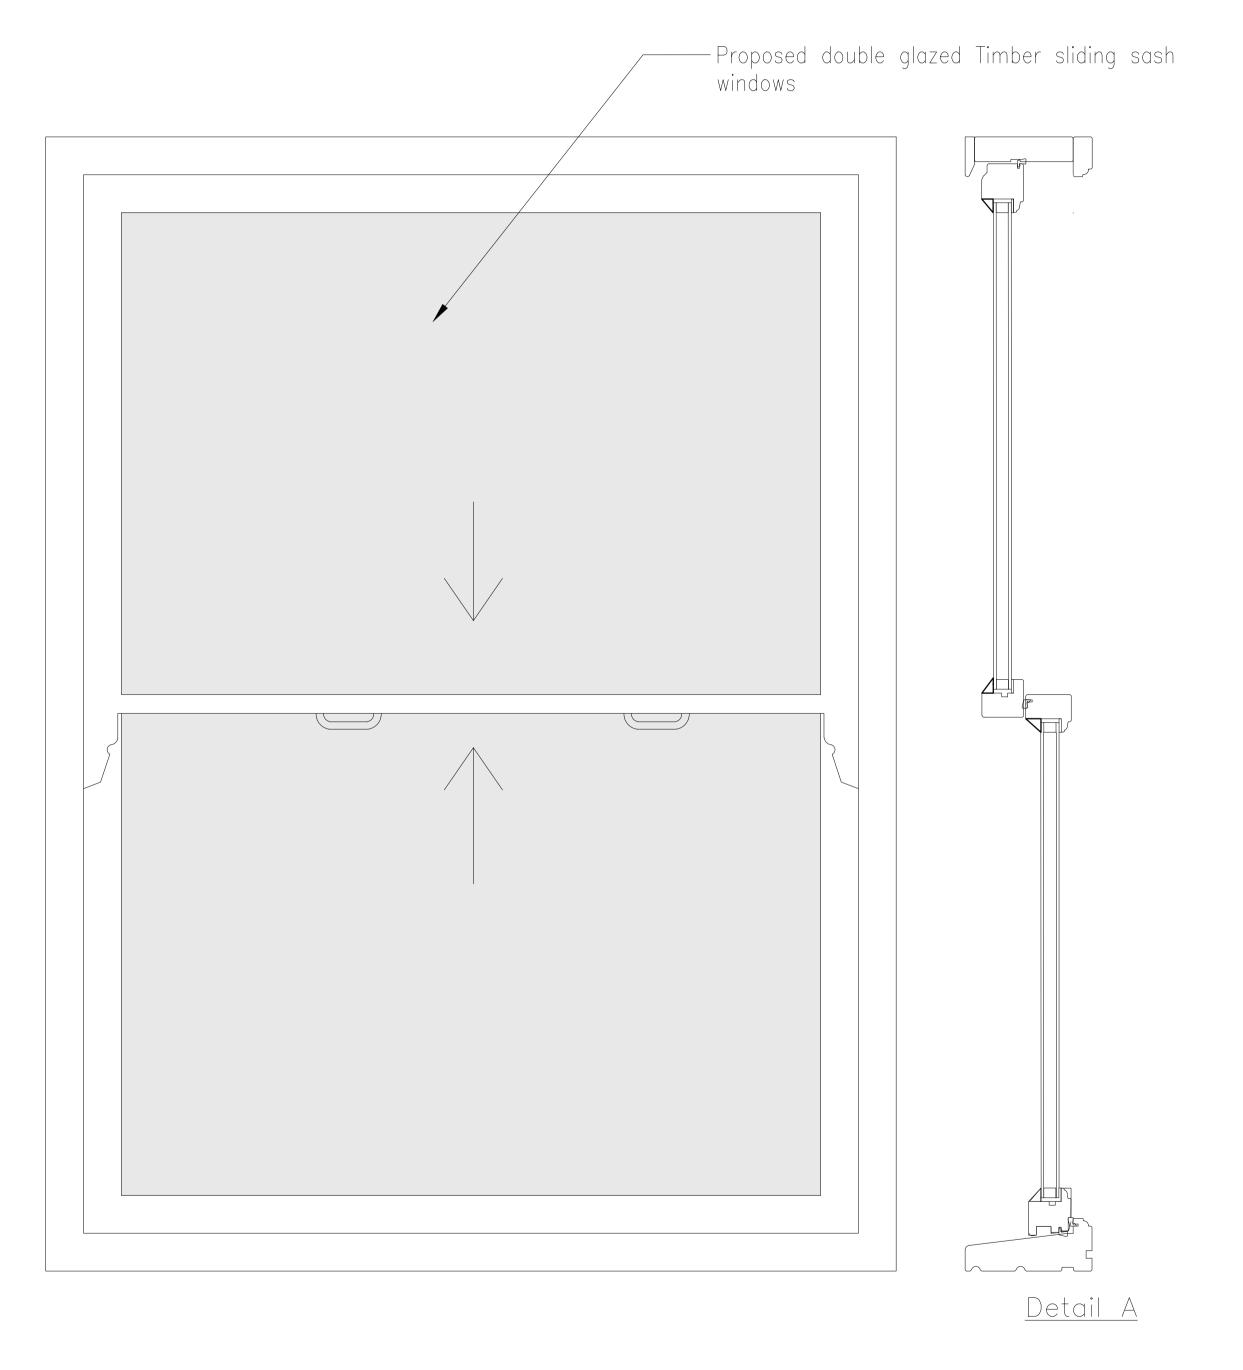

<u>Detail B</u>

Proposed Windows W13-W16 Section Detail 1:5

mm 0 50 100 150 200 250 300 350 400 450 500 1:5

ALL DIMENSIONS, LEVELS AND CLEARANCES TO BE CHECKED ON SITE PRIOR TO WORKS COMMENCING THIS DRAWING SHOULD BE READ IN CONJUNCTION WITH ALL OTHER PROJECT RELATED DRAWINGS, SPECIFICATIONS AND DOCUMENTS AS PART OF A SINGLE PROJECT PACKAGE. ANY DISCREPANCY BETWEEN THIS DRAWING, OTHER DRAWINGS FORMING PART OF THIS CONTRACT, OR THE SPECIFICATION / BILLS OF QUANTITIES MUST BE CLARIFIED BEFORE COMMENCEMENT OF ANY WORK OR ORDERING OF ANY MATERIALS. PLEASE CONSULT THE AUTHOR OR PROJECT MANAGER SHOULD THE READER REQUIRE CLARIFICATION ON ANY PART OF THIS DRAWING.