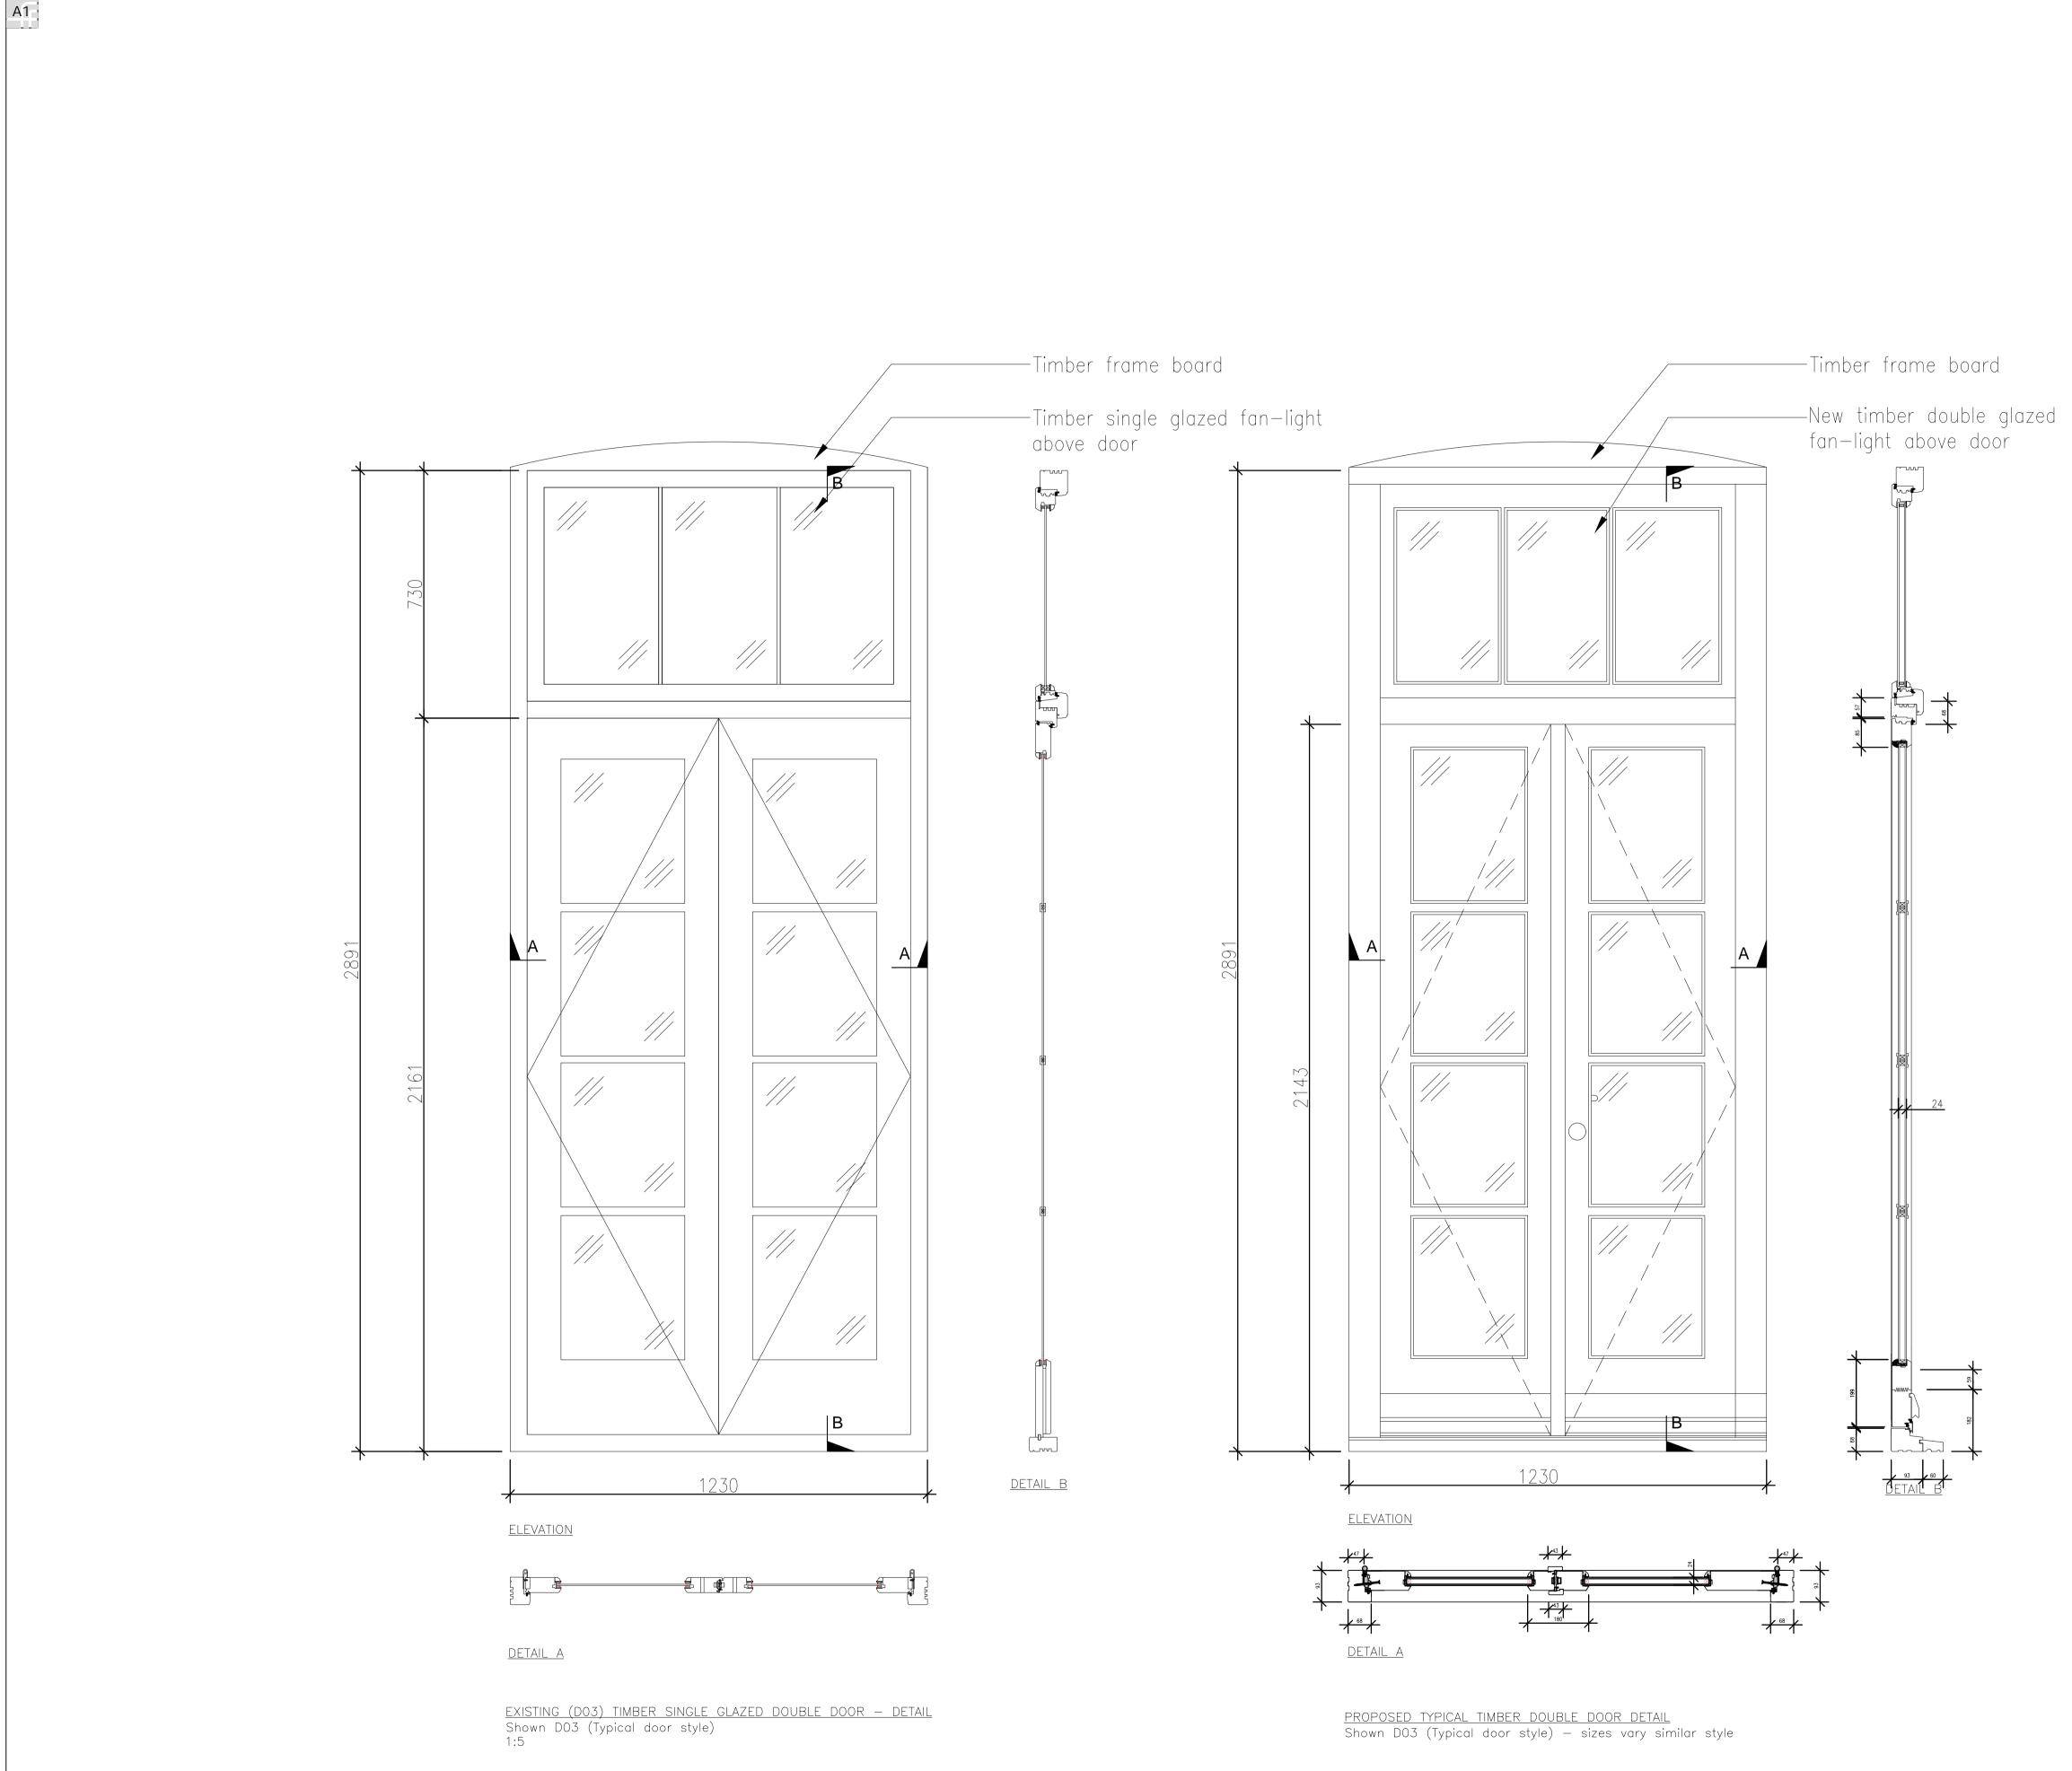

| CHECKED<br>THIS DRAM<br>WITH ALL<br>SPECIFICA<br>SINGLE PR<br>ANY DISCI<br>DRAWING<br>THE SPECI<br>CLARIFIED<br>ORDERING<br>PLEASE CC<br>SHOULD T<br>ANY PART<br>THE COPYI<br>BEEN ISSU | NSIONS, LEV<br>ON SITE PRI<br>WING SHOU<br>OTHER PRO.<br>TIONS AND<br>ROJECT PACK<br>REPANCY BE<br>SFORMING<br>DIFICATION /<br>DEFORE CC<br>G OF ANY MA<br>DNSULT THE<br>HE READER<br>OF THIS DR<br>RIGHT OF TH<br>OF THE COP<br>STOD WAY ON<br>JGLY. | OR TC<br>JECT R<br>JECT R<br>DOCU<br>(AGE.<br>TWEEN<br>PART (<br>BILLS<br>DMMEN<br>TERIA<br>AUTH(<br>REQUI<br>AWIN(<br>HE DRA<br>MPANY<br>SPECIF | WOR<br>READ<br>ELATE<br>MENTS<br>N THIS<br>OF THI<br>OF QL<br>ICEMEI<br>LS.<br>OR OR<br>RE CL<br>G.<br>THIS<br>FIC TEI | KS COMMEN<br>IN CONJUNG<br>D DRAWING<br>S AS PART C<br>DRAWING,<br>S CONTRAC<br>JANTITIES N<br>NT OF ANY V<br>PROJECT M<br>ARIFICATIO<br>ARIFICATIO<br>INFORMATI<br>RMS FOR TH | CING<br>CTION<br>SS,<br>F A<br>OTHER<br>T, OR<br>NUST BE<br>VORK OR<br>ANAGER<br>N ON<br>SN IS THE<br>ON HAS<br>IIS |
|-----------------------------------------------------------------------------------------------------------------------------------------------------------------------------------------|-------------------------------------------------------------------------------------------------------------------------------------------------------------------------------------------------------------------------------------------------------|--------------------------------------------------------------------------------------------------------------------------------------------------|------------------------------------------------------------------------------------------------------------------------|--------------------------------------------------------------------------------------------------------------------------------------------------------------------------------|---------------------------------------------------------------------------------------------------------------------|
| INGING IDEAS                                                                                                                                                                            | FRAM                                                                                                                                                                                                                                                  | N K I                                                                                                                                            | HA                                                                                                                     | M                                                                                                                                                                              |                                                                                                                     |
| 5 TO LIFE                                                                                                                                                                               | Frankha                                                                                                                                                                                                                                               | am Cc                                                                                                                                            |                                                                                                                        | ancy Grou<br>E: enquire@fra<br>www.fra                                                                                                                                         |                                                                                                                     |
|                                                                                                                                                                                         | ICE<br>Irene I<br>rches Business<br>Maidstone<br>cup, Kent DA1<br>T: 020 8309                                                                                                                                                                         | s Park<br>Road<br>4 5AE                                                                                                                          | OXFO                                                                                                                   | Besse<br>Wootto<br>Oxfordshir                                                                                                                                                  | usiness Park<br>elsleigh Road<br>on, Abingdon<br>re OX13 6FD<br>1865 322500                                         |
| LONDON OFF                                                                                                                                                                              |                                                                                                                                                                                                                                                       | Street<br>I 8UW                                                                                                                                  |                                                                                                                        | ngs Court Bus<br>London Road<br>Hertfordsh                                                                                                                                     | Second Floor<br>iness Centre                                                                                        |
| Client:                                                                                                                                                                                 | ,                                                                                                                                                                                                                                                     | AD G                                                                                                                                             | iroup                                                                                                                  | )                                                                                                                                                                              |                                                                                                                     |
| Project Tit                                                                                                                                                                             | 199 S                                                                                                                                                                                                                                                 | Suma<br>Lono<br>NW6                                                                                                                              | don,                                                                                                                   | ·                                                                                                                                                                              |                                                                                                                     |
| Drawing T                                                                                                                                                                               | Existin                                                                                                                                                                                                                                               | g an<br>oor [                                                                                                                                    |                                                                                                                        | oposed<br>Ils                                                                                                                                                                  |                                                                                                                     |
| Status:                                                                                                                                                                                 | PLAN                                                                                                                                                                                                                                                  | NIN                                                                                                                                              | GΙ                                                                                                                     | SSUE                                                                                                                                                                           |                                                                                                                     |
|                                                                                                                                                                                         | : Designe<br>SE.<br>Issue Date                                                                                                                                                                                                                        | J                                                                                                                                                |                                                                                                                        | ked By: A<br>BG<br>Scale @<br>1:1(                                                                                                                                             |                                                                                                                     |
|                                                                                                                                                                                         | File Ref                                                                                                                                                                                                                                              | Origii<br>FC                                                                                                                                     | nator                                                                                                                  | Zone                                                                                                                                                                           | Level                                                                                                               |